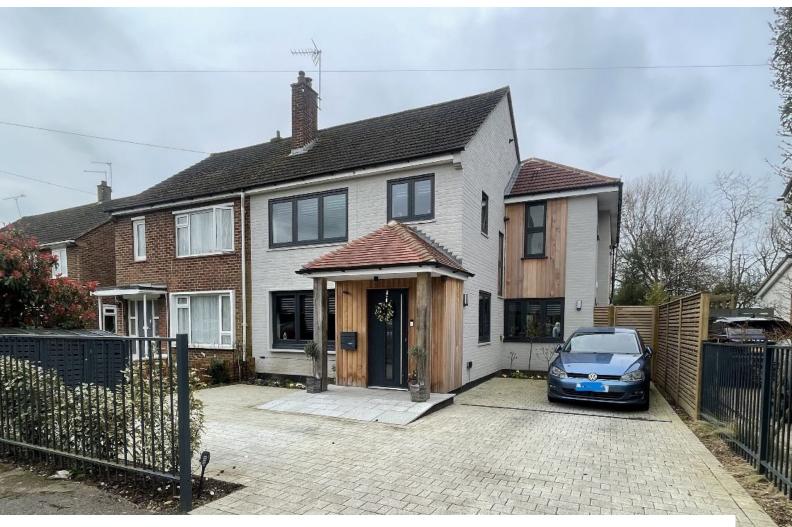

#### Exterior

Recently renovated throughout with a newly landscaped garden and summer house overlooking the lake. The house is situated in a quiet suburban road with private driveway.