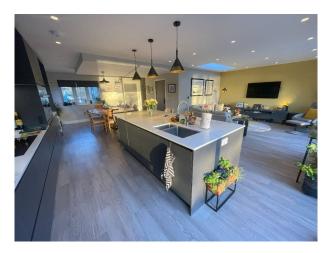

### Interior

A 4-bedroom, 3-bathroom semi-detached house. Open-plan kitchen/dining/living and lakeside views.