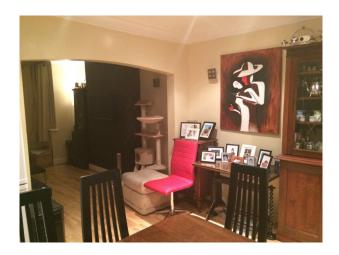

#### Interior

- The beauty about this three bedroom semi-detached house is that space has been created by opening up the through lounge into the kitchen. Interchanging the kitchen dining area is easy with a quick shift of the dining table allowing for filming of the kitchen or dining without unnecessarily infringing on each of the areas.
- The floor throughout the ground level is hard wood.
- The private quarters upstairs consist of two double bedrooms, a single room, and a small bathroom.
- The back double doors open out into the 70ft garden.