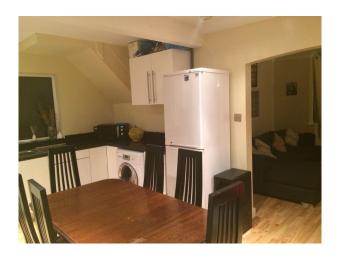

#### Interior

- The beauty about this three bedroom semi-detached house is that space has been created by opening up the through lounge into the kitchen. Interchanging the kitchen dining area is easy with a quick shift of the dining table allowing for filming of the kitchen or dining without unnecessarily infringing on each of the areas.
- The floor throughout the ground level is hard wood.
- The private quarters upstairs consist of two double bedrooms, a single room, and a small bathroom.
- The back double doors open out into the 70ft garden.