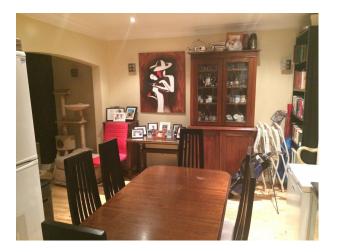

#### Interior

- The beauty about this three bedroom semi-detached house is that space has been created by opening up the through lounge into the kitchen. Interchanging the kitchen dining area is easy with a quick shift of the dining table allowing for filming of the kitchen or dining without unnecessarily infringing on each of the areas.
- The floor throughout the ground level is hard wood.
- The private quarters upstairs consist of two double bedrooms, a single room, and a small bathroom.
- The back double doors open out into the 70ft garden.