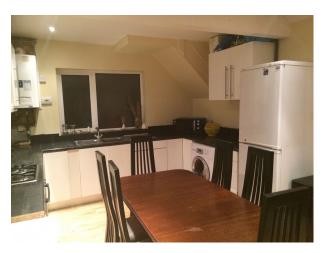

#### Interior

- The beauty about this three bedroom semi-detached house is that space has been created by opening up the through lounge into the kitchen. Interchanging the kitchen dining area is easy with a quick shift of the dining table allowing for filming of the kitchen or dining without unnecessarily infringing on each of the areas.
- The floor throughout the ground level is hard wood.
- The private quarters upstairs consist of two double bedrooms, a single room, and a small bathroom.
- The back double doors open out into the 70ft garden.