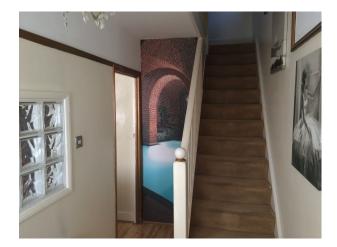

#### Interior

- The beauty about this three bedroom semi-detached house is that space has been created by opening up the through lounge into the kitchen. Interchanging the kitchen dining area is easy with a quick shift of the dining table allowing for filming of the kitchen or dining without unnecessarily infringing on each of the areas.
- The floor throughout the ground level is hard wood.
- The private quarters upstairs consist of two double bedrooms, a single room, and a small bathroom.
- The back double doors open out into the 70ft garden.