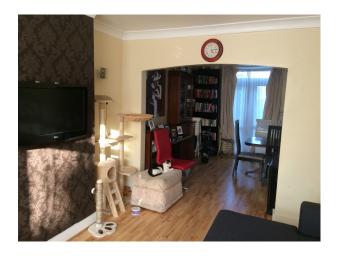

#### Interior

- The beauty about this three bedroom semi-detached house is that space has been created by opening up the through lounge into the kitchen. Interchanging the kitchen dining area is easy with a quick shift of the dining table allowing for filming of the kitchen or dining without unnecessarily infringing on each of the areas.
- The floor throughout the ground level is hard wood.
- The private quarters upstairs consist of two double bedrooms, a single room, and a small bathroom.
- The back double doors open out into the 70ft garden.