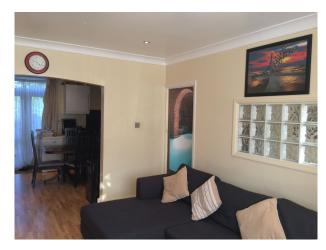

#### Interior

- The beauty about this three bedroom semi-detached house is that space has been created by opening up the through lounge into the kitchen. Interchanging the kitchen dining area is easy with a quick shift of the dining table allowing for filming of the kitchen or dining without unnecessarily infringing on each of the areas.
- The floor throughout the ground level is hard wood.
- The private quarters upstairs consist of two double bedrooms, a single room, and a small bathroom.
- The back double doors open out into the 70ft garden.