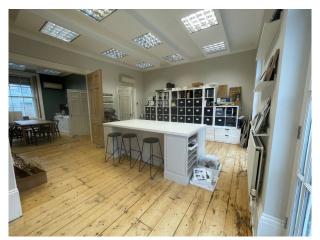

## Interior

It is a large open plan space consisting of two areas, as shown in the images. One room is a bright area with a large island, small bar area and large storage display wall. This opens out into a smaller office space with a seating area, screen and cabinets. There is also a small garden terrace with lush flowers.