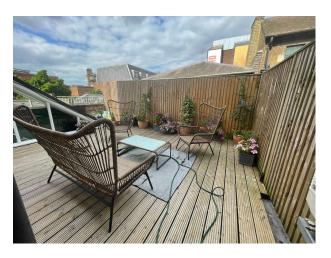

## Interior

It is a large open plan space consisting of two areas, as shown in the images. One room is a bright area with a large island, small bar area and large storage display wall. This opens out into a smaller office space with a seating area, screen and cabinets. There is also a small garden terrace with lush flowers.