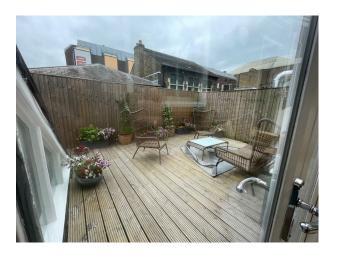

## Interior

It is a large open plan space consisting of two areas, as shown in the images. One room is a bright area with a large island, small bar area and large storage display wall. This opens out into a smaller office space with a seating area, screen and cabinets. There is also a small garden terrace with lush flowers.