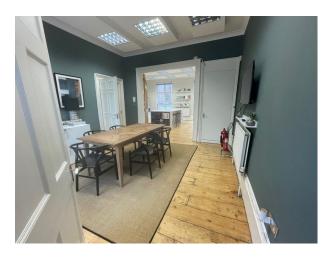

## Interior

It is a large open plan space consisting of two areas, as shown in the images. One room is a bright area with a large island, small bar area and large storage display wall. This opens out into a smaller office space with a seating area, screen and cabinets. There is also a small garden terrace with lush flowers.