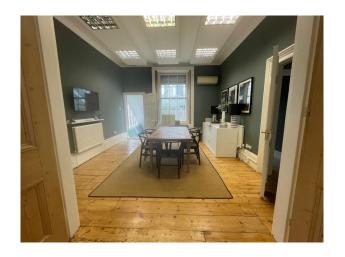

## Interior

It is a large open plan space consisting of two areas, as shown in the images. One room is a bright area with a large island, small bar area and large storage display wall. This opens out into a smaller office space with a seating area, screen and cabinets. There is also a small garden terrace with lush flowers.