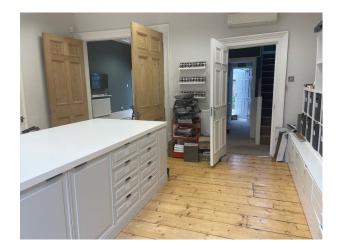

## Interior

It is a large open plan space consisting of two areas, as shown in the images. One room is a bright area with a large island, small bar area and large storage display wall. This opens out into a smaller office space with a seating area, screen and cabinets. There is also a small garden terrace with lush flowers.