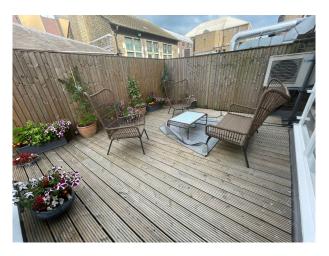

## Interior

It is a large open plan space consisting of two areas, as shown in the images. One room is a bright area with a large island, small bar area and large storage display wall. This opens out into a smaller office space with a seating area, screen and cabinets. There is also a small garden terrace with lush flowers.