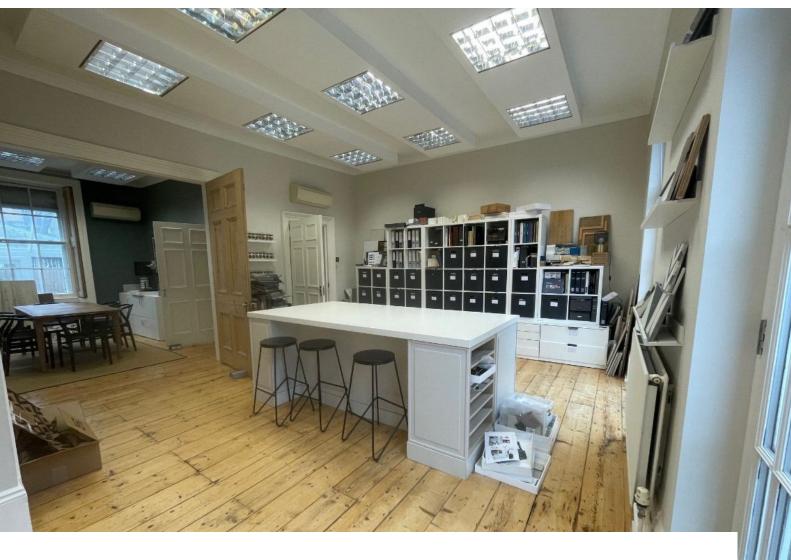

## Interior

It is a large open plan space consisting of two areas, as shown in the images. One room is a bright area with a large island, small bar area and large storage display wall. This opens out into a smaller office space with a seating area, screen and cabinets. There is also a small garden terrace with lush flowers.