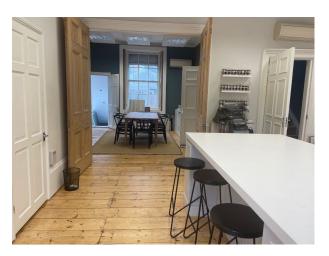

## Interior

It is a large open plan space consisting of two areas, as shown in the images. One room is a bright area with a large island, small bar area and large storage display wall. This opens out into a smaller office space with a seating area, screen and cabinets. There is also a small garden terrace with lush flowers.