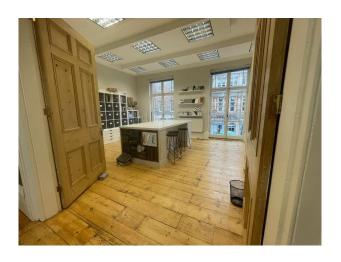

## Interior

It is a large open plan space consisting of two areas, as shown in the images. One room is a bright area with a large island, small bar area and large storage display wall. This opens out into a smaller office space with a seating area, screen and cabinets. There is also a small garden terrace with lush flowers.