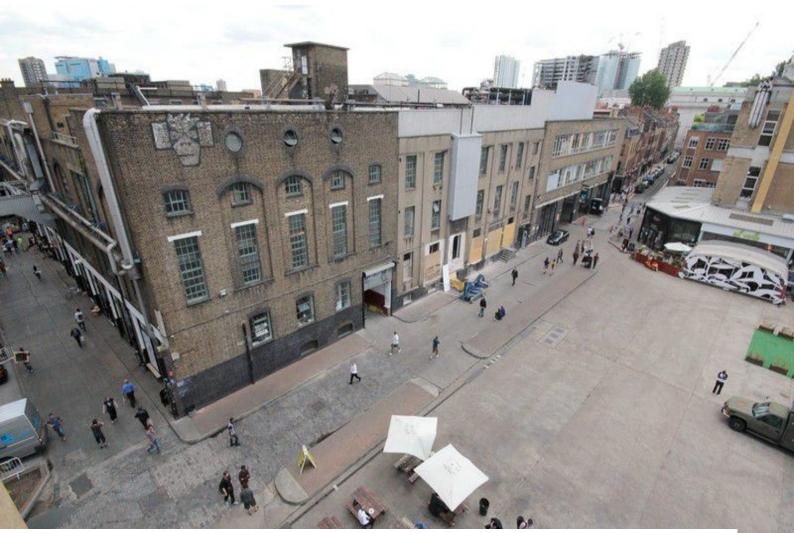

## **LON1175 Open Space With Industrial Backdrop**

Open spaces within an old industrial site available to hire as a film location property

## **Open Space With Industrial Backdrop**

Open spaces within an old industrial site available to hire as a film location property

Location: East London, London, United Kingdom

Within the M25: No

Categories: Car Parks | Villages, Roads & Streets

## **Features:**

Facilities Parking Views

• Internet Access

• Off Street Parking

• Industrial View

• Toilets

Tarmac open space offering opportunities for a wide range of filmed and performance activities.

Exterior