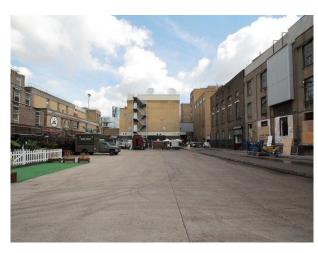

## **Open Space With Industrial Backdrop**

Open spaces within an old industrial site available to hire as a film location property

Location: East London, London, United Kingdom

Within the M25: No

Categories: Car Parks | Villages, Roads & Streets

## **Features:**

Facilities Parking Views

• Internet Access

• Off Street Parking

• Industrial View

• Toilets

Tarmac open space offering opportunities for a wide range of filmed and performance activities.

Exterior