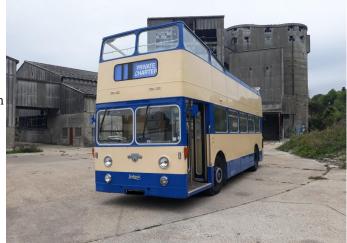

## SE3435 Open Top London Bus For Filming

1968 Leyland Atlantean open top bus available to hire for filming of drama, commercials, music videos and more. The bus has film friendly owners and can be hired static or driven (driver provided).

## **Open Top London Bus For Filming**

1968 Leyland Atlantean open top bus available to hire for filming of drama, commercials, music videos and more. The bus has film friendly owners and can be hired static or driven (driver provided).

## Interior

1968 Leyland Atlantean open top bus available to hire for filming of drama, commercials, music videos and more. The bus has film friendly owners and can be hired static or driven (driver provided).