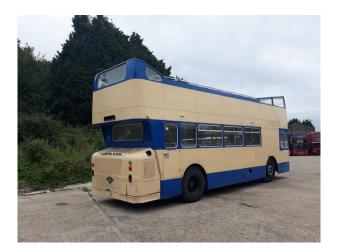

## SE3435 Open Top London Bus For Filming

1968 Leyland Atlantean open top bus available to hire for filming of drama, commercials, music videos and more. The bus has film friendly owners and can be hired static or driven (driver provided).

## **Open Top London Bus For Filming**

1968 Leyland Atlantean open top bus available to hire for filming of drama, commercials, music videos and more. The bus has film friendly owners and can be hired static or driven (driver provided).