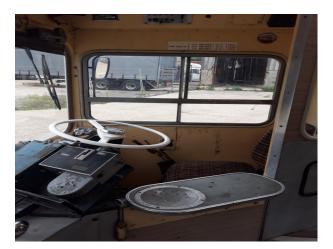

## Interior

1968 Leyland Atlantean open top bus available to hire for filming of drama, commercials, music videos and more. The bus has film friendly owners and can be hired static or driven (driver provided).