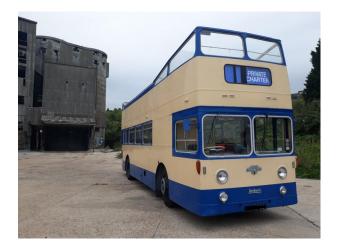

## SE3435 Open Top London Bus For Filming

1968 Leyland Atlantean open top bus available to hire for filming of drama, commercials, music videos and more. The bus has film friendly owners and can be hired static or driven (driver provided).

## **Open Top London Bus For Filming**

1968 Leyland Atlantean open top bus available to hire for filming of drama, commercials, music videos and more. The bus has film friendly owners and can be hired static or driven (driver provided).

## Interior

1968 Leyland Atlantean open top bus available to hire for filming of drama, commercials, music videos and more. The bus has film friendly owners and can be hired static or driven (driver provided).