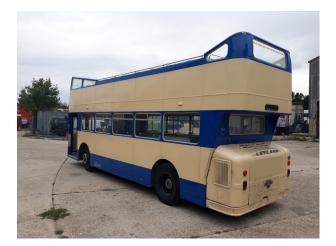

## SE3435 Open Top London Bus For Filming

1968 Leyland Atlantean open top bus available to hire for filming of drama, commercials, music videos and more. The bus has film friendly owners and can be hired static or driven (driver provided).

## **Open Top London Bus For Filming**

1968 Leyland Atlantean open top bus available to hire for filming of drama, commercials, music videos and more. The bus has film friendly owners and can be hired static or driven (driver provided).