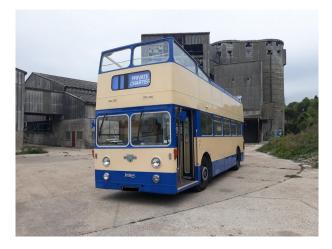

## SE3435 Open Top London Bus For Filming

1968 Leyland Atlantean open top bus available to hire for filming of drama, commercials, music videos and more. The bus has film friendly owners and can be hired static or driven (driver provided).

## **Open Top London Bus For Filming**

1968 Leyland Atlantean open top bus available to hire for filming of drama, commercials, music videos and more. The bus has film friendly owners and can be hired static or driven (driver provided).

## Interior

1968 Leyland Atlantean open top bus available to hire for filming of drama, commercials, music videos and more. The bus has film friendly owners and can be hired static or driven (driver provided).