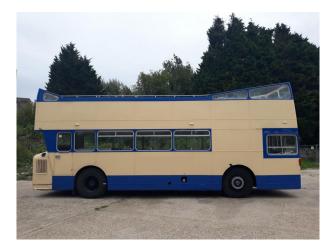

## SE3435 Open Top London Bus For Filming

1968 Leyland Atlantean open top bus available to hire for filming of drama, commercials, music videos and more. The bus has film friendly owners and can be hired static or driven (driver provided).

## **Open Top London Bus For Filming**

1968 Leyland Atlantean open top bus available to hire for filming of drama, commercials, music videos and more. The bus has film friendly owners and can be hired static or driven (driver provided).