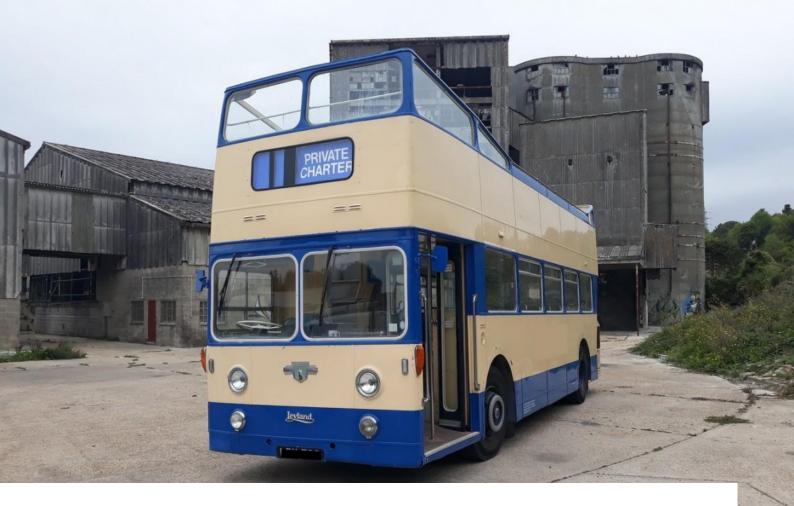

## SE3435 Open Top London Bus For Filming

1968 Leyland Atlantean open top bus available to hire for filming of drama, commercials, music videos and more. The bus has film friendly owners and can be hired static or driven (driver provided).

## **Open Top London Bus For Filming**

1968 Leyland Atlantean open top bus available to hire for filming of drama, commercials, music videos and more. The bus has film friendly owners and can be hired static or driven (driver provided).

## Interior

1968 Leyland Atlantean open top bus available to hire for filming of drama, commercials, music videos and more. The bus has film friendly owners and can be hired static or driven (driver provided).