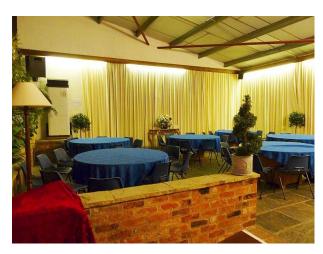

#### Restaurant:

- Restaurant with tables and chairs
- Slate floor
- Stone pillars and exposed brickwork
- Mezzanine floor
- Various rooms with different settings
- Multiple other rooms