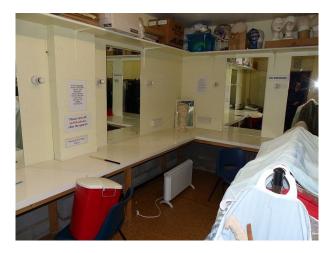

### **Features:**

**Bathroom Types** 

| • Cloakroom/WC      | <ul><li>Domestic Power</li><li>Green Room</li><li>Internet Access</li><li>Mains Water</li><li>Toilets</li></ul> | <ul><li>Mezzanine Floor</li><li>Tiled Floor</li></ul>                                                                     | <ul><li>Concrete Pillars</li><li>Furnished</li></ul>        |
|---------------------|-----------------------------------------------------------------------------------------------------------------|---------------------------------------------------------------------------------------------------------------------------|-------------------------------------------------------------|
| Kitchen types       | Parking                                                                                                         | Rooms                                                                                                                     | Walls & Windows                                             |
| Studio & Commercial | Off Street Parking                                                                                              | <ul><li>Dining Room</li><li>Film Sets</li><li>Green Room</li><li>Hair/Make-up Room</li><li>Office</li><li>Stage</li></ul> | <ul><li>Exposed Brick Walls</li><li>Painted Walls</li></ul> |

#### Restaurant:

- Restaurant with tables and chairs
- Slate floor
- Stone pillars and exposed brickwork
- Mezzanine floor
- Various rooms with different settings
- Multiple other rooms