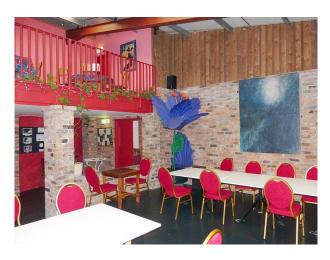

### Theatre:

- Working theatre with stage
- Tiered seating
- Red walls
- Red balcony with seating
- Professional lighting

#### Restaurant:

- Restaurant with tables and chairs
- Slate floor
- Stone pillars and exposed brickwork
- Mezzanine floor
- Various rooms with different settings
- Multiple other rooms