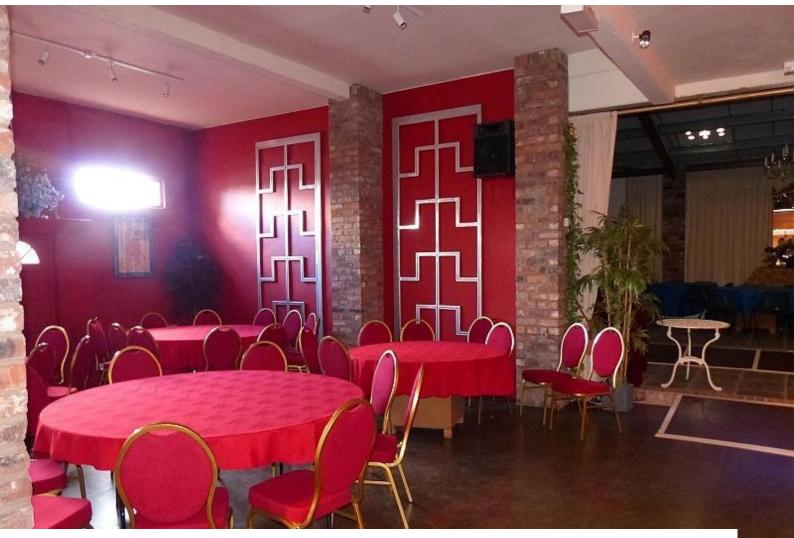

#### Restaurant:

- Restaurant with tables and chairs
- Slate floor
- Stone pillars and exposed brickwork
- Mezzanine floor
- Various rooms with different settings
- Multiple other rooms