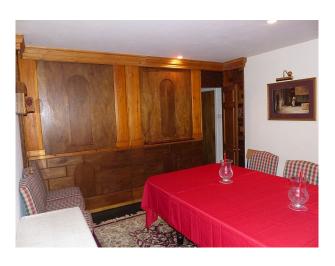

#### Restaurant:

- Restaurant with tables and chairs
- Slate floor
- Stone pillars and exposed brickwork
- Mezzanine floor
- Various rooms with different settings
- Multiple other rooms