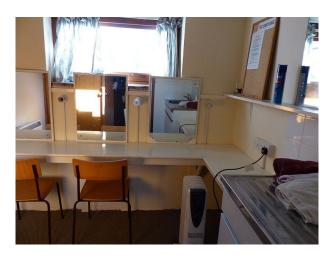

### **Features:**

**Bathroom Types** 

| • Cloakroom/WC      | <ul><li>Domestic Power</li><li>Green Room</li><li>Internet Access</li><li>Mains Water</li><li>Toilets</li></ul> | <ul><li>Mezzanine Floor</li><li>Tiled Floor</li></ul>                                                                     | <ul><li>Concrete Pillars</li><li>Furnished</li></ul>        |
|---------------------|-----------------------------------------------------------------------------------------------------------------|---------------------------------------------------------------------------------------------------------------------------|-------------------------------------------------------------|
| Kitchen types       | Parking                                                                                                         | Rooms                                                                                                                     | Walls & Windows                                             |
| Studio & Commercial | Off Street Parking                                                                                              | <ul><li>Dining Room</li><li>Film Sets</li><li>Green Room</li><li>Hair/Make-up Room</li><li>Office</li><li>Stage</li></ul> | <ul><li>Exposed Brick Walls</li><li>Painted Walls</li></ul> |

#### Restaurant:

- Restaurant with tables and chairs
- Slate floor
- Stone pillars and exposed brickwork
- Mezzanine floor
- Various rooms with different settings
- Multiple other rooms