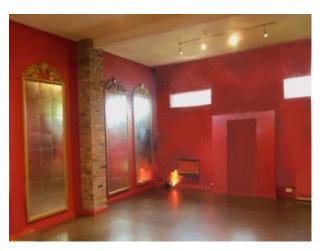

### Theatre:

- Working theatre with stage
- Tiered seating
- Red walls
- Red balcony with seating
- Professional lighting