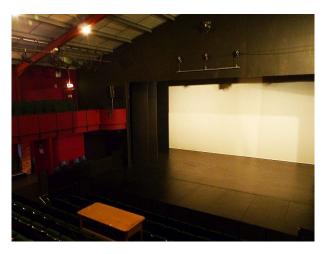

### Theatre:

- Working theatre with stage
- Tiered seating
- Red walls
- Red balcony with seating
- Professional lighting