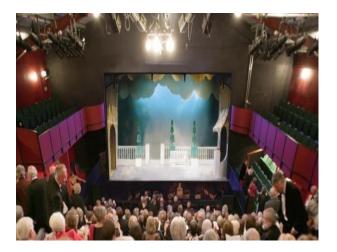

### Theatre:

- Working theatre with stage
- Tiered seating
- Red walls
- Red balcony with seating
- Professional lighting