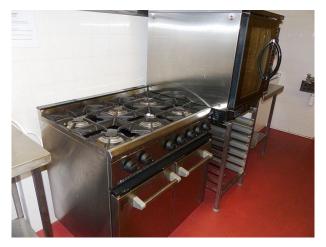

### **Features:**

**Bathroom Types** 

| • Cloakroom/WC      | <ul><li>Domestic Power</li><li>Green Room</li><li>Internet Access</li><li>Mains Water</li><li>Toilets</li></ul> | <ul><li>Mezzanine Floor</li><li>Tiled Floor</li></ul>                                                                     | <ul><li>Concrete Pillars</li><li>Furnished</li></ul>        |
|---------------------|-----------------------------------------------------------------------------------------------------------------|---------------------------------------------------------------------------------------------------------------------------|-------------------------------------------------------------|
| Kitchen types       | Parking                                                                                                         | Rooms                                                                                                                     | Walls & Windows                                             |
| Studio & Commercial | Off Street Parking                                                                                              | <ul><li>Dining Room</li><li>Film Sets</li><li>Green Room</li><li>Hair/Make-up Room</li><li>Office</li><li>Stage</li></ul> | <ul><li>Exposed Brick Walls</li><li>Painted Walls</li></ul> |