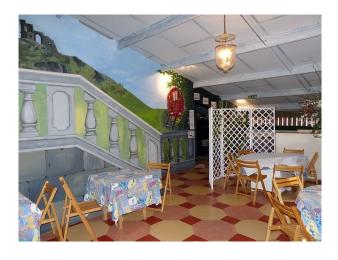

#### Restaurant:

- Restaurant with tables and chairs
- Slate floor
- Stone pillars and exposed brickwork
- Mezzanine floor
- Various rooms with different settings
- Multiple other rooms