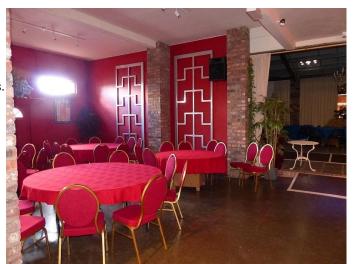

#### Restaurant:

- Restaurant with tables and chairs
- Slate floor
- Stone pillars and exposed brickwork
- Mezzanine floor
- Various rooms with different settings
- Multiple other rooms