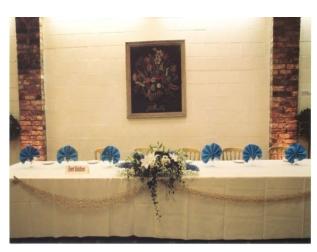

#### Restaurant:

- Restaurant with tables and chairs
- Slate floor
- Stone pillars and exposed brickwork
- Mezzanine floor
- Various rooms with different settings
- Multiple other rooms