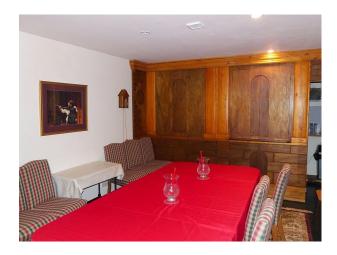

#### Restaurant:

- Restaurant with tables and chairs
- Slate floor
- Stone pillars and exposed brickwork
- Mezzanine floor
- Various rooms with different settings
- Multiple other rooms