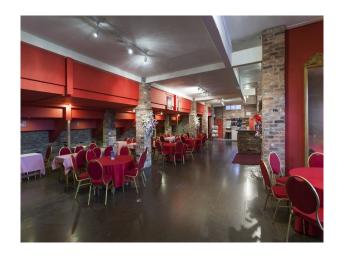

#### Restaurant:

- Restaurant with tables and chairs
- Slate floor
- Stone pillars and exposed brickwork
- Mezzanine floor
- Various rooms with different settings
- Multiple other rooms