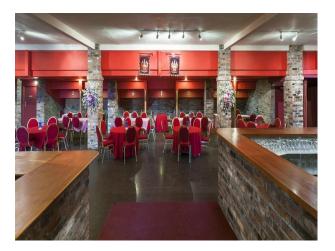

#### Restaurant:

- Restaurant with tables and chairs
- Slate floor
- Stone pillars and exposed brickwork
- Mezzanine floor
- Various rooms with different settings
- Multiple other rooms