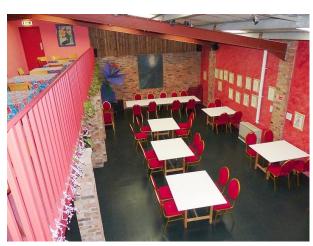

### Theatre:

- Working theatre with stage
- Tiered seating
- Red walls
- Red balcony with seating
- Professional lighting