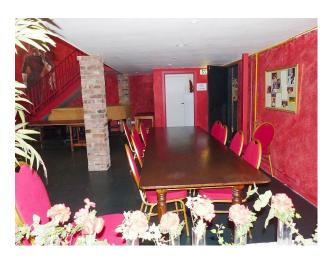

#### Restaurant:

- Restaurant with tables and chairs
- Slate floor
- Stone pillars and exposed brickwork
- Mezzanine floor
- Various rooms with different settings
- Multiple other rooms