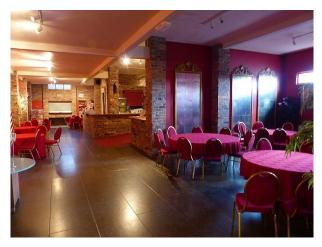

#### Restaurant:

- Restaurant with tables and chairs
- Slate floor
- Stone pillars and exposed brickwork
- Mezzanine floor
- Various rooms with different settings
- Multiple other rooms