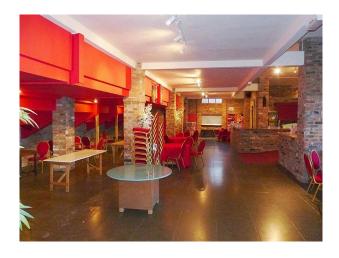

#### Restaurant:

- Restaurant with tables and chairs
- Slate floor
- Stone pillars and exposed brickwork
- Mezzanine floor
- Various rooms with different settings
- Multiple other rooms