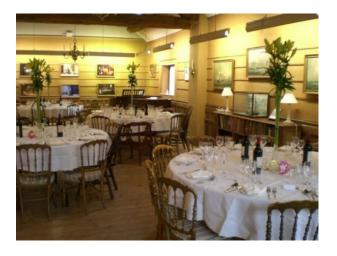

#### Restaurant:

- Restaurant with tables and chairs
- Slate floor
- Stone pillars and exposed brickwork
- Mezzanine floor
- Various rooms with different settings
- Multiple other rooms