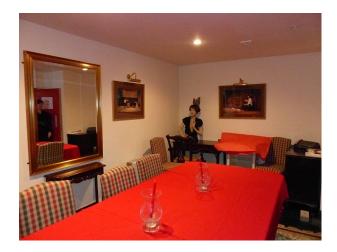

#### Restaurant:

- Restaurant with tables and chairs
- Slate floor
- Stone pillars and exposed brickwork
- Mezzanine floor
- Various rooms with different settings
- Multiple other rooms