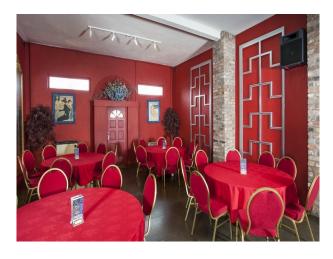

#### Restaurant:

- Restaurant with tables and chairs
- Slate floor
- Stone pillars and exposed brickwork
- Mezzanine floor
- Various rooms with different settings
- Multiple other rooms