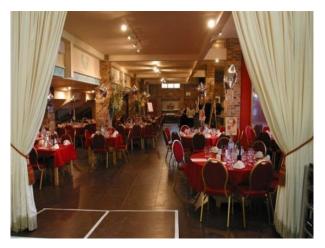

#### Restaurant:

- Restaurant with tables and chairs
- Slate floor
- Stone pillars and exposed brickwork
- Mezzanine floor
- Various rooms with different settings
- Multiple other rooms