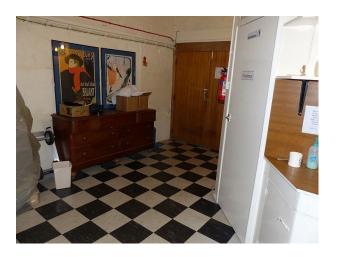

### **Features:**

**Bathroom Types** 

| • Cloakroom/WC      | <ul><li>Domestic Power</li><li>Green Room</li><li>Internet Access</li><li>Mains Water</li><li>Toilets</li></ul> | <ul><li>Mezzanine Floor</li><li>Tiled Floor</li></ul>                                                                     | <ul><li>Concrete Pillars</li><li>Furnished</li></ul>        |
|---------------------|-----------------------------------------------------------------------------------------------------------------|---------------------------------------------------------------------------------------------------------------------------|-------------------------------------------------------------|
| Kitchen types       | Parking                                                                                                         | Rooms                                                                                                                     | Walls & Windows                                             |
| Studio & Commercial | Off Street Parking                                                                                              | <ul><li>Dining Room</li><li>Film Sets</li><li>Green Room</li><li>Hair/Make-up Room</li><li>Office</li><li>Stage</li></ul> | <ul><li>Exposed Brick Walls</li><li>Painted Walls</li></ul> |

#### Restaurant:

- Restaurant with tables and chairs
- Slate floor
- Stone pillars and exposed brickwork
- Mezzanine floor
- Various rooms with different settings
- Multiple other rooms