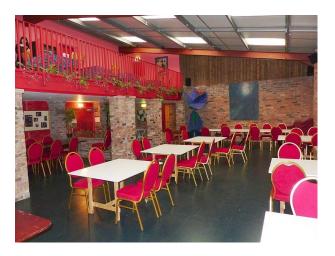

### Theatre:

- Working theatre with stage
- Tiered seating
- Red walls
- Red balcony with seating
- Professional lighting

#### Restaurant:

- Restaurant with tables and chairs
- Slate floor
- Stone pillars and exposed brickwork
- Mezzanine floor
- Various rooms with different settings
- Multiple other rooms