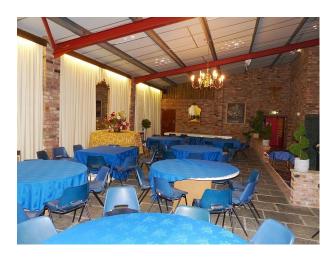

#### Restaurant:

- Restaurant with tables and chairs
- Slate floor
- Stone pillars and exposed brickwork
- Mezzanine floor
- Various rooms with different settings
- Multiple other rooms