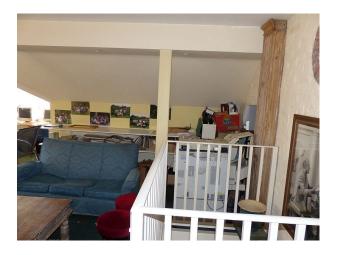

#### Restaurant:

- Restaurant with tables and chairs
- Slate floor
- Stone pillars and exposed brickwork
- Mezzanine floor
- Various rooms with different settings
- Multiple other rooms