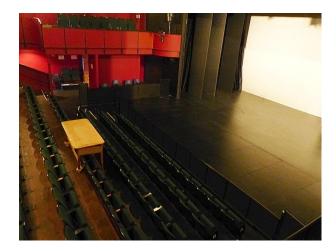

### Theatre:

- Working theatre with stage
- Tiered seating
- Red walls
- Red balcony with seating
- Professional lighting