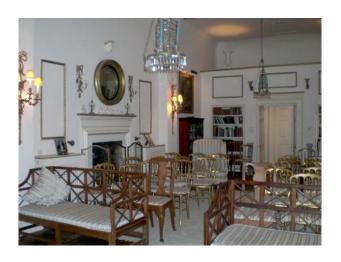

#### Restaurant:

- Restaurant with tables and chairs
- Slate floor
- Stone pillars and exposed brickwork
- Mezzanine floor
- Various rooms with different settings
- Multiple other rooms