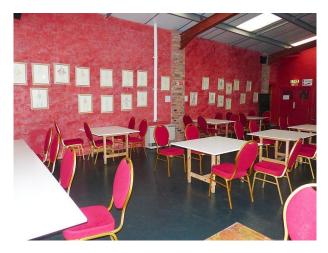

#### Restaurant:

- Restaurant with tables and chairs
- Slate floor
- Stone pillars and exposed brickwork
- Mezzanine floor
- Various rooms with different settings
- Multiple other rooms