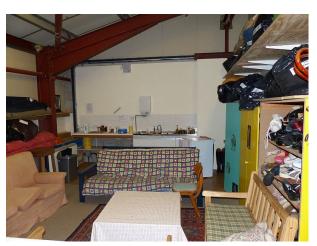

### **Features:**

**Bathroom Types** 

| • Cloakroom/WC      | <ul><li>Domestic Power</li><li>Green Room</li><li>Internet Access</li><li>Mains Water</li><li>Toilets</li></ul> | <ul><li>Mezzanine Floor</li><li>Tiled Floor</li></ul>                                                                     | <ul><li>Concrete Pillars</li><li>Furnished</li></ul>        |
|---------------------|-----------------------------------------------------------------------------------------------------------------|---------------------------------------------------------------------------------------------------------------------------|-------------------------------------------------------------|
| Kitchen types       | Parking                                                                                                         | Rooms                                                                                                                     | Walls & Windows                                             |
| Studio & Commercial | Off Street Parking                                                                                              | <ul><li>Dining Room</li><li>Film Sets</li><li>Green Room</li><li>Hair/Make-up Room</li><li>Office</li><li>Stage</li></ul> | <ul><li>Exposed Brick Walls</li><li>Painted Walls</li></ul> |

#### Restaurant:

- Restaurant with tables and chairs
- Slate floor
- Stone pillars and exposed brickwork
- Mezzanine floor
- Various rooms with different settings
- Multiple other rooms