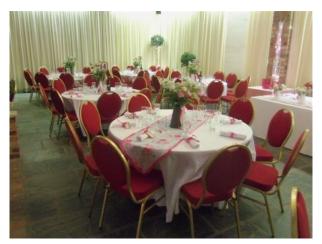

#### Restaurant:

- Restaurant with tables and chairs
- Slate floor
- Stone pillars and exposed brickwork
- Mezzanine floor
- Various rooms with different settings
- Multiple other rooms