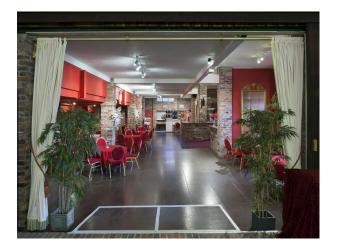

#### Restaurant:

- Restaurant with tables and chairs
- Slate floor
- Stone pillars and exposed brickwork
- Mezzanine floor
- Various rooms with different settings
- Multiple other rooms