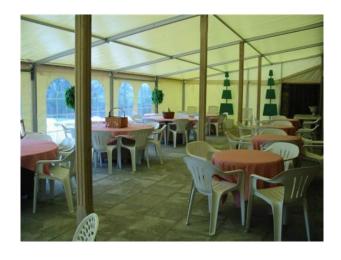

#### Restaurant:

- Restaurant with tables and chairs
- Slate floor
- Stone pillars and exposed brickwork
- Mezzanine floor
- Various rooms with different settings
- Multiple other rooms