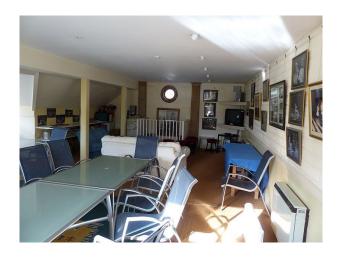

#### Restaurant:

- Restaurant with tables and chairs
- Slate floor
- Stone pillars and exposed brickwork
- Mezzanine floor
- Various rooms with different settings
- Multiple other rooms