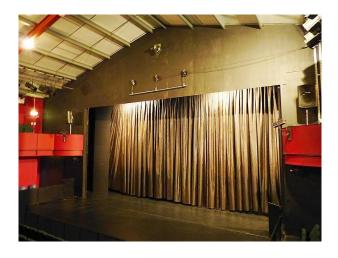

### Theatre:

- Working theatre with stage
- Tiered seating
- Red walls
- Red balcony with seating
- Professional lighting