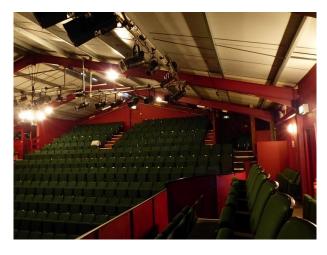

### Theatre:

- Working theatre with stage
- Tiered seating
- Red walls
- Red balcony with seating
- Professional lighting