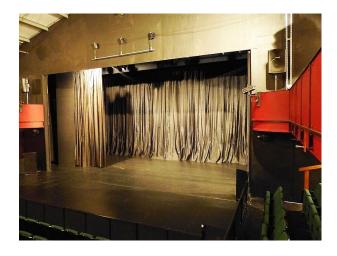

### Theatre:

- Working theatre with stage
- Tiered seating
- Red walls
- Red balcony with seating
- Professional lighting