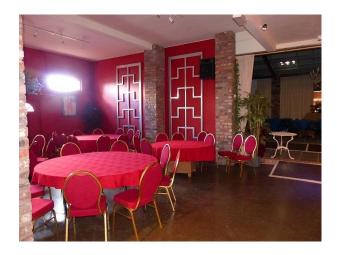

#### Restaurant:

- Restaurant with tables and chairs
- Slate floor
- Stone pillars and exposed brickwork
- Mezzanine floor
- Various rooms with different settings
- Multiple other rooms