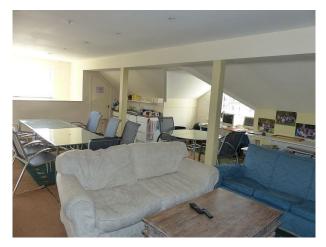

#### Restaurant:

- Restaurant with tables and chairs
- Slate floor
- Stone pillars and exposed brickwork
- Mezzanine floor
- Various rooms with different settings
- Multiple other rooms