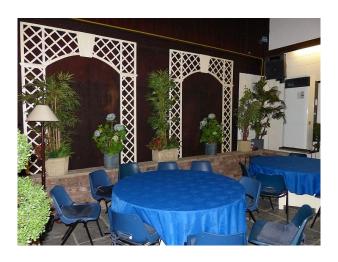

#### Restaurant:

- Restaurant with tables and chairs
- Slate floor
- Stone pillars and exposed brickwork
- Mezzanine floor
- Various rooms with different settings
- Multiple other rooms