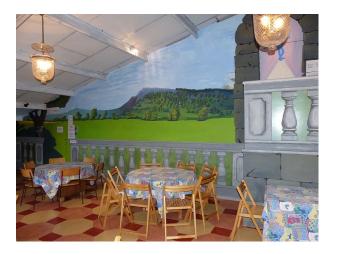

#### Restaurant:

- Restaurant with tables and chairs
- Slate floor
- Stone pillars and exposed brickwork
- Mezzanine floor
- Various rooms with different settings
- Multiple other rooms