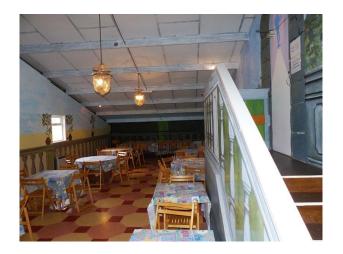

#### Restaurant:

- Restaurant with tables and chairs
- Slate floor
- Stone pillars and exposed brickwork
- Mezzanine floor
- Various rooms with different settings
- Multiple other rooms