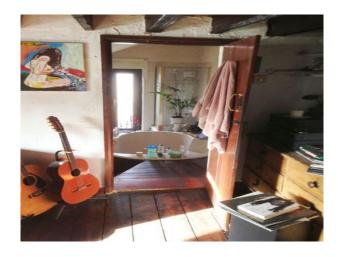

## Interior

Property Features Include:

- Unique 80's recording studio and apartment for filming and photo-shoots
- The Studio has a 36 sqm live room
- Control room with analogue tape machines, and old outboard gear
- The Apartment just as first furnished in 1980 with large bath and private large terrace
- Still very much a working studio.
- Lots of Gold and Silver discs for walls if required.
- Good on street parking