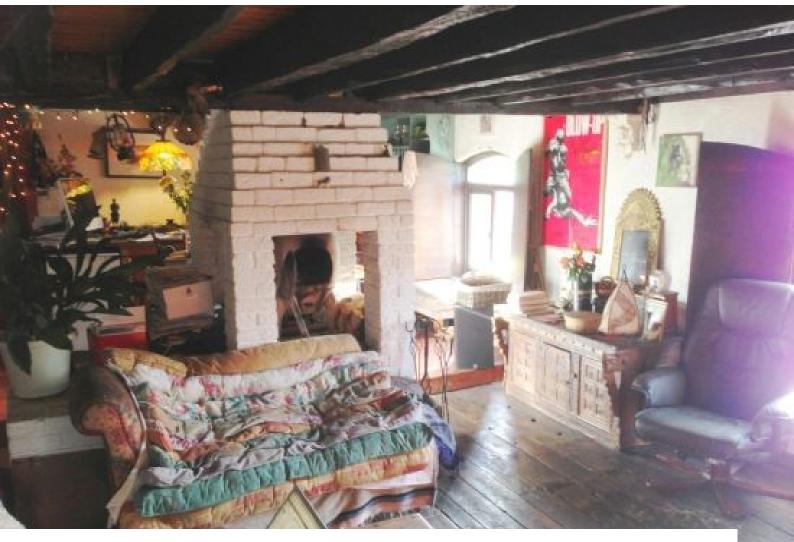

## Interior

Property Features Include:

- Unique 80's recording studio and apartment for filming and photo-shoots
- The Studio has a 36 sqm live room
- Control room with analogue tape machines, and old outboard gear
- The Apartment just as first furnished in 1980 with large bath and private large terrace
- Still very much a working studio.
- Lots of Gold and Silver discs for walls if required.
- Good on street parking