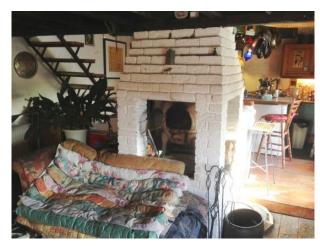

## **Features:**

| <b>Bathroom Types</b> | Facilities                                                                                                            | Floors                                          | <b>Interior Features</b>                                      |
|-----------------------|-----------------------------------------------------------------------------------------------------------------------|-------------------------------------------------|---------------------------------------------------------------|
| • Family Bathroom     | <ul> <li>Domestic Power</li> <li>Green Room</li> <li>Internet Access</li> <li>Mains Water</li> <li>Toilets</li> </ul> | • Real Wood Floor                               | <ul><li>Furnished</li><li>Period Fireplace</li></ul>          |
| Kitchen Facilities    | Parking                                                                                                               | Rooms                                           | Walls & Windows                                               |
| • Open Plan           | On Street Parking                                                                                                     | <ul><li>Film Sets</li><li>Living Room</li></ul> | <ul><li> Exposed Beams</li><li> Exposed Brick Walls</li></ul> |

## Interior

Property Features Include:

- Unique 80's recording studio and apartment for filming and photo-shoots
- The Studio has a 36 sqm live room
- Control room with analogue tape machines, and old outboard gear
- The Apartment just as first furnished in 1980 with large bath and private large terrace
- Still very much a working studio.
- Lots of Gold and Silver discs for walls if required.
- Good on street parking