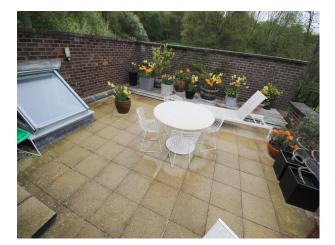

#### Exterior

Beautiful gardens with vegetable patch, mature shrubs, but mainly laid to manicured lawn