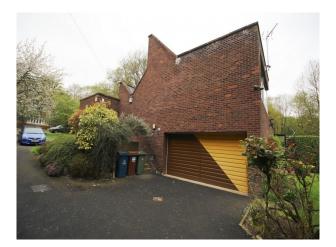

#### Exterior

Beautiful gardens with vegetable patch, mature shrubs, but mainly laid to manicured lawn