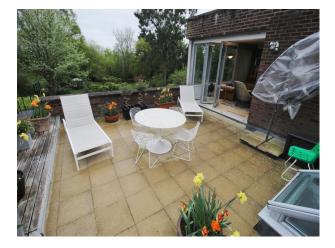

#### Exterior

Beautiful gardens with vegetable patch, mature shrubs, but mainly laid to manicured lawn