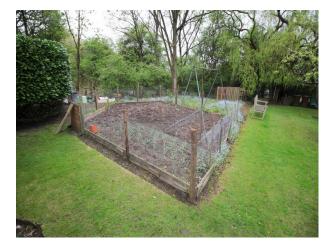

#### Exterior

Beautiful gardens with vegetable patch, mature shrubs, but mainly laid to manicured lawn