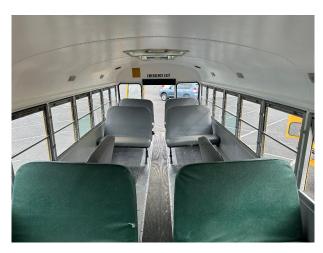

## Interior

Pennsylvanian School bus with all its original features, and more. The bus can have seats removed leaving a flat floor, fitted inside with wooded floors or walls, fitted with solar power generation, have Starling Internet capability, wrapped and more. The vehicle can be driven or low-loaded both in UK and abroad.