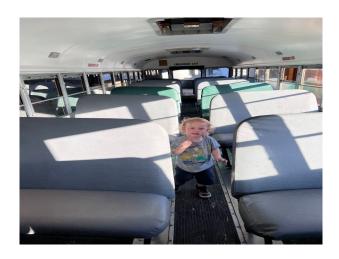

## Interior

Pennsylvanian School bus with all its original features, and more. The bus can have seats removed leaving a flat floor, fitted inside with wooded floors or walls, fitted with solar power generation, have Starling Internet capability, wrapped and more. The vehicle can be driven or low-loaded both in UK and abroad.