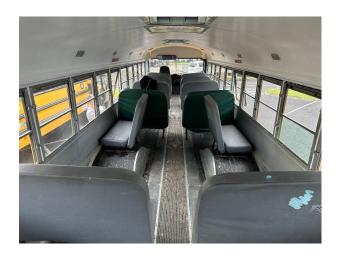

## Interior

Pennsylvanian School bus with all its original features, and more. The bus can have seats removed leaving a flat floor, fitted inside with wooded floors or walls, fitted with solar power generation, have Starling Internet capability, wrapped and more. The vehicle can be driven or low-loaded both in UK and abroad.