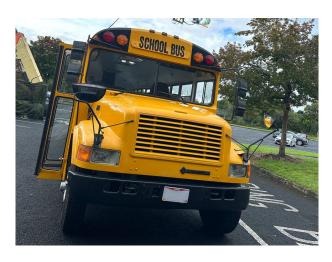

## WM5946 Original Yellow 90's American School Bus For Filming And Events

Original American School Bus For Filming & Events

## Original Yellow 90's American School Bus For Filming And Events

Original American School Bus For Filming & Events

**Location:** Worcestershire, United Kingdom

Within the M25: No Categories: Buses

**Features:** 