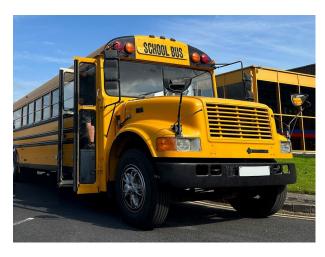

## WM5946 Original Yellow 90's American School Bus For Filming And Events

Original American School Bus For Filming & Events

## Original Yellow 90's American School Bus For Filming And Events

Original American School Bus For Filming & Events

**Location:** Worcestershire, United Kingdom

Within the M25: No Categories: Buses

**Features:** 