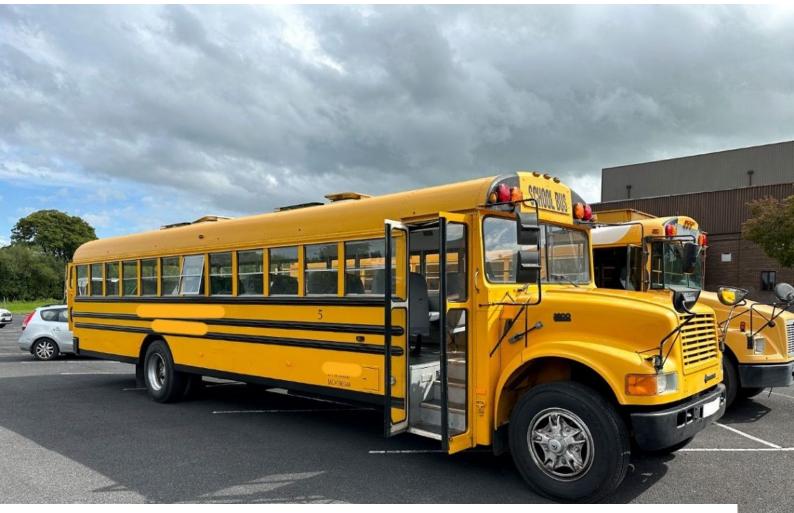

## WM5946 Original Yellow 90's American School Bus For Filming And Events

Original American School Bus For Filming & Events

## Original Yellow 90's American School Bus For Filming And Events

Original American School Bus For Filming & Events

**Location:** Worcestershire, United Kingdom

Within the M25: No Categories: Buses

**Features:** 

## Interior

Pennsylvanian School bus with all its original features, and more. The bus can have seats removed leaving a flat floor, fitted inside with wooded floors or walls, fitted with solar power generation, have Starling Internet capability, wrapped and more. The vehicle can be driven or low-loaded both in UK and abroad.