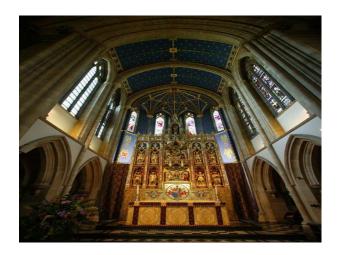

## Interior

church with an ornate ceiling of gold and blue arched windows, some stain glass, wooden pews, wooden floor, large stone archways and pillars