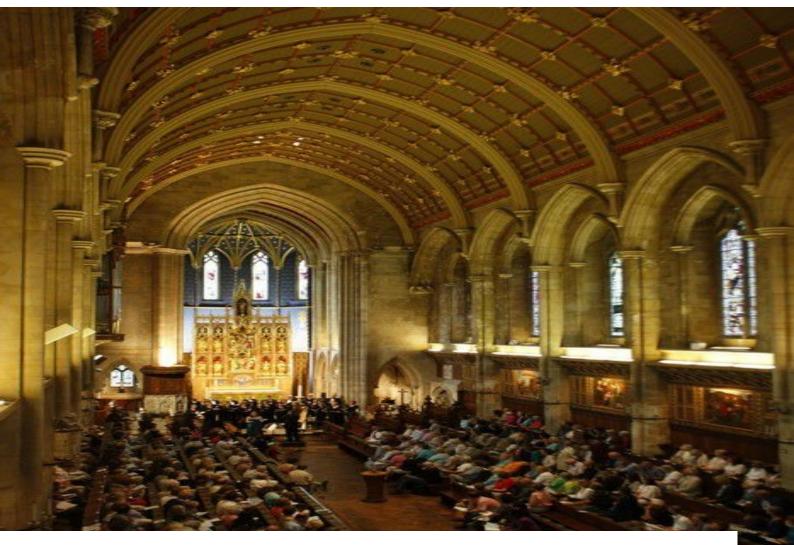

## Interior

church with an ornate ceiling of gold and blue arched windows, some stain glass, wooden pews, wooden floor, large stone archways and pillars