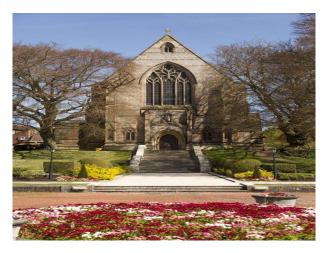

1088 Ornate Chapel Film location**

Ornate Chapel set in private grounds available to hire for filming and photo shoots.

# **SW1088**

# **Ornate Chapel Film location**

Ornate Chapel set in private grounds available to hire for filming and photo shoots.



Location: Wiltshire, United Kingdom

Within the M25: No

 $\textbf{Categories} \hbox{: Churches, Halls \& Cemeteries}$ 

#### **Features:**

 Facilities
 Floors
 Parking
 Views

 ● Domestic Power
 ● Real Wood Floor
 ● Driveway
 ● Countryside View

- Mains Water
- Toilets

#### **Walls & Windows**

- Large Windows
- Stone Walls

## Interior

church with an ornate ceiling of gold and blue arched windows, some stain glass, wooden pews, wooden floor, large stone archways and pillars

## Exterior

grass area with trees and flower beds