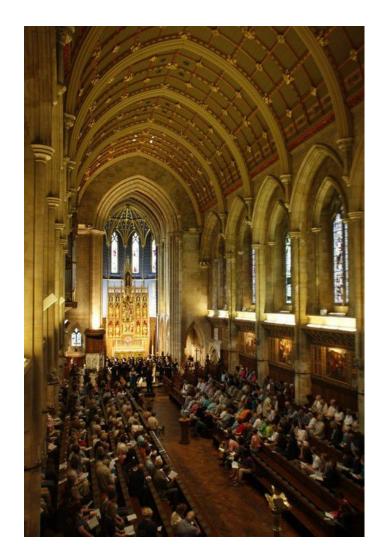

## Interior

church with an ornate ceiling of gold and blue arched windows, some stain glass, wooden pews, wooden floor, large stone archways and pillars