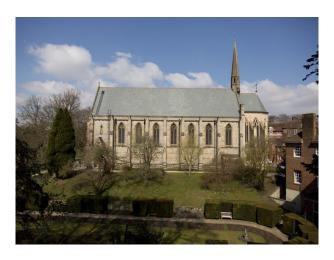

Ornate Chapel Film location**

Ornate Chapel set in private grounds available to hire for filming and photo shoots.

# **SW1088**

# **Ornate Chapel Film location**

Ornate Chapel set in private grounds available to hire for filming and photo shoots.



Location: Wiltshire, United Kingdom

Within the M25: No

 $\textbf{Categories} \hbox{: Churches, Halls \& Cemeteries}$ 

#### **Features:**

 Facilities
 Floors
 Parking
 Views

 ● Domestic Power
 ● Real Wood Floor
 ● Driveway
 ● Countryside View

- Mains Water
- Toilets

#### **Walls & Windows**

- Large Windows
- Stone Walls

## Interior

church with an ornate ceiling of gold and blue arched windows, some stain glass, wooden pews, wooden floor, large stone archways and pillars

## Exterior

grass area with trees and flower beds