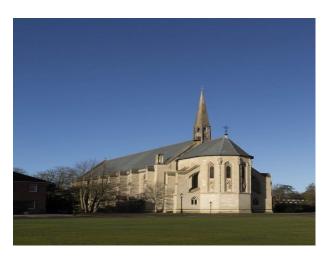

rnate Chapel Film location**

Ornate Chapel set in private grounds available to hire for filming and photo shoots.

# **SW1088**

# **Ornate Chapel Film location**

Ornate Chapel set in private grounds available to hire for filming and photo shoots.



Location: Wiltshire, United Kingdom

Within the M25: No

 $\textbf{Categories} \hbox{: Churches, Halls \& Cemeteries}$ 

#### **Features:**

 Facilities
 Floors
 Parking
 Views

 ● Domestic Power
 ● Real Wood Floor
 ● Driveway
 ● Countryside View

- Mains Water
- Toilets

#### **Walls & Windows**

- Large Windows
- Stone Walls

## Interior

church with an ornate ceiling of gold and blue arched windows, some stain glass, wooden pews, wooden floor, large stone archways and pillars

## Exterior

grass area with trees and flower beds