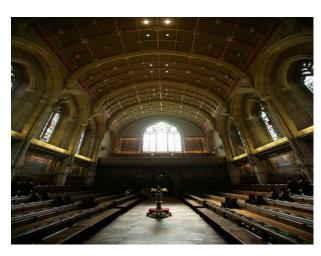

## Interior

church with an ornate ceiling of gold and blue arched windows, some stain glass, wooden pews, wooden floor, large stone archways and pillars