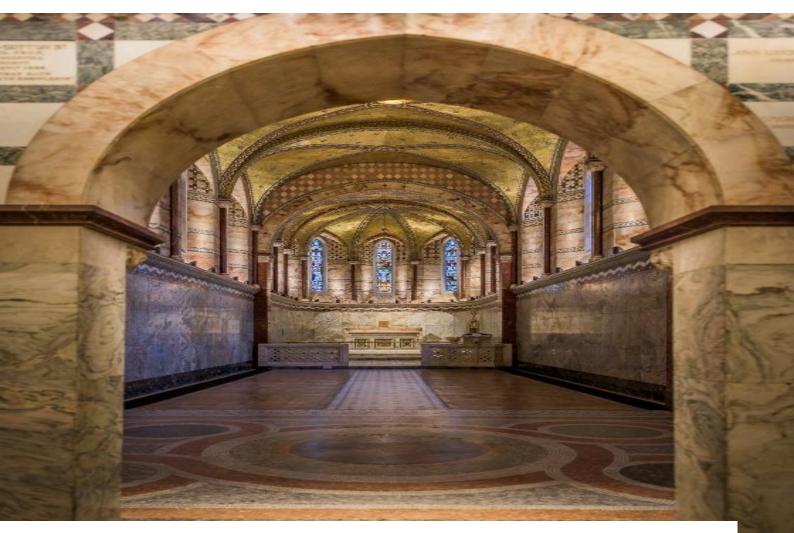

# LON3401 Ornate Chapel For Filming

Fabulous opportunity to film in a beautiful chapel with an abundance of stained glass windows and architectural features. This ornate Chapel is perfect for filming TV dramas and music videos

# **Ornate Chapel For Filming**

Fabulous opportunity to film in a beautiful chapel with an abundance of stained glass windows and architectural features. This ornate Chapel is perfect for filming TV dramas and music videos

## Interior

Stunning chapel with beautiful stained glass windows, gold hanging lights and cream interior.