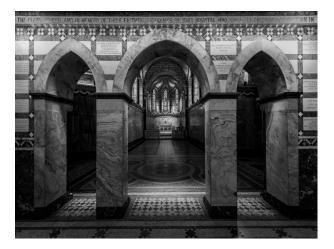

# LON3401 Ornate Chapel For Filming

Fabulous opportunity to film in a beautiful chapel with an abundance of stained glass windows and architectural features. This ornate Chapel is perfect for filming TV dramas and music videos

# **Ornate Chapel For Filming**

Fabulous opportunity to film in a beautiful chapel with an abundance of stained glass windows and architectural features. This ornate Chapel is perfect for filming TV dramas and music videos

## Interior

Stunning chapel with beautiful stained glass windows, gold hanging lights and cream interior.