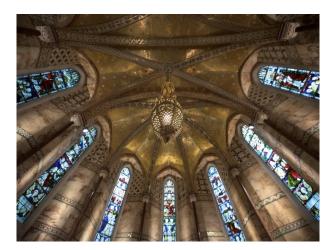

# LON3401 Ornate Chapel For Filming

Fabulous opportunity to film in a beautiful chapel with an abundance of stained glass windows and architectural features. This ornate Chapel is perfect for filming TV dramas and music videos

# **Ornate Chapel For Filming**

Fabulous opportunity to film in a beautiful chapel with an abundance of stained glass windows and architectural features. This ornate Chapel is perfect for filming TV dramas and music videos

## Interior

Stunning chapel with beautiful stained glass windows, gold hanging lights and cream interior.