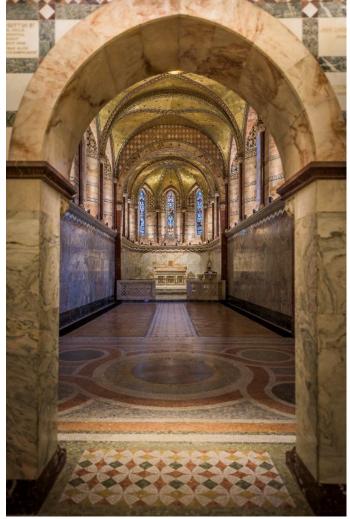

# LON3401 Ornate Chapel For Filming

Fabulous opportunity to film in a beautiful chapel with an abundance of stained glass windows and architectural features. This ornate Chapel is perfect for filming TV dramas and music videos

# **Ornate Chapel For Filming**

Fabulous opportunity to film in a beautiful chapel with an abundance of stained glass windows and architectural features. This ornate Chapel is perfect for filming TV dramas and music videos

## Interior

Stunning chapel with beautiful stained glass windows, gold hanging lights and cream interior.