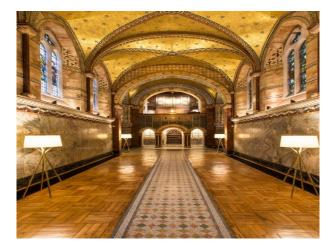

# LON3401 Ornate Chapel For Filming

Fabulous opportunity to film in a beautiful chapel with an abundance of stained glass windows and architectural features. This ornate Chapel is perfect for filming TV dramas and music videos

# **Ornate Chapel For Filming**

Fabulous opportunity to film in a beautiful chapel with an abundance of stained glass windows and architectural features. This ornate Chapel is perfect for filming TV dramas and music videos

## Interior

Stunning chapel with beautiful stained glass windows, gold hanging lights and cream interior.