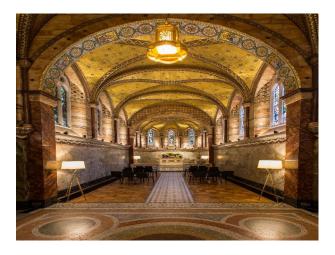

# LON3401 Ornate Chapel For Filming

Fabulous opportunity to film in a beautiful chapel with an abundance of stained glass windows and architectural features. This ornate Chapel is perfect for filming TV dramas and music videos

# **Ornate Chapel For Filming**

Fabulous opportunity to film in a beautiful chapel with an abundance of stained glass windows and architectural features. This ornate Chapel is perfect for filming TV dramas and music videos

## Interior

Stunning chapel with beautiful stained glass windows, gold hanging lights and cream interior.