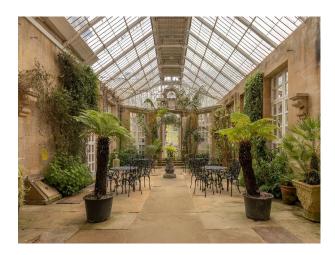

### Exterior

Manicured lawns, blooming flowers and sculpted trees decorate the rolling hills that wrap around the manor, creating a spectacular backdrop. The gardens also include an incredible 19th century conservatory where orange trees and tropical plants grow.