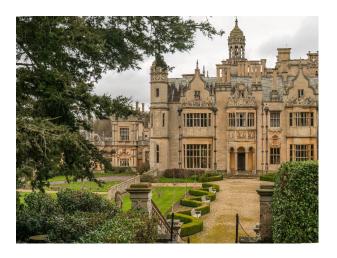

### Interior

For a dramatic and unique venue with breath-taking surroundings and mile long drive.

### Exterior

Manicured lawns, blooming flowers and sculpted trees decorate the rolling hills that wrap around the manor, creating a spectacular backdrop. The gardens also include an incredible 19th century conservatory where orange trees and tropical plants grow.