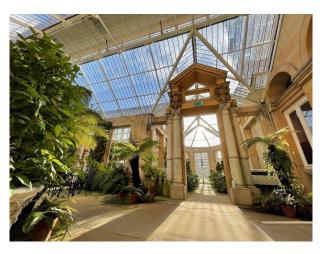

### Exterior

Manicured lawns, blooming flowers and sculpted trees decorate the rolling hills that wrap around the manor, creating a spectacular backdrop. The gardens also include an incredible 19th century conservatory where orange trees and tropical plants grow.