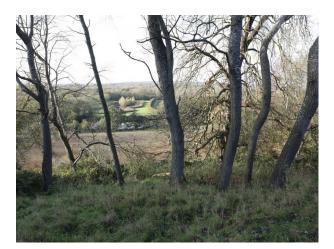

### Interior

Commanding views from the monument are given over the River Thames. The monument is a key feature of the landscape looking from the terraces of the main House or in the river fields.