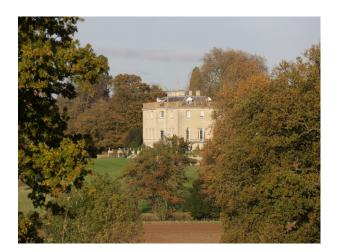

# SE3223 Ornate Stone Monument For Filming

Great opportunity to shoot video or stills with the backdrop of an ornate stone monument with fabulous backdrops of rolling countryside and the River Thames.

## **Ornate Stone Monument For Filming**

Great opportunity to shoot video or stills with the backdrop of an ornate stone monument with fabulous backdrops of rolling countryside and the River Thames.

Location: Oxfordshire, United Kingdom Within the M25: No Categories: Historic Buildings & Ruins

### Interior

Commanding views from the monument are given over the River Thames. The monument is a key feature of the landscape looking from the terraces of the main House or in the river fields.