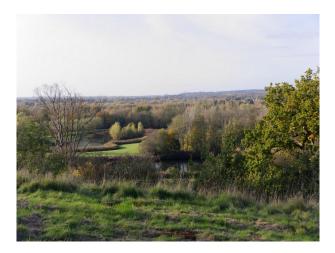

### Interior

Commanding views from the monument are given over the River Thames. The monument is a key feature of the landscape looking from the terraces of the main House or in the river fields.