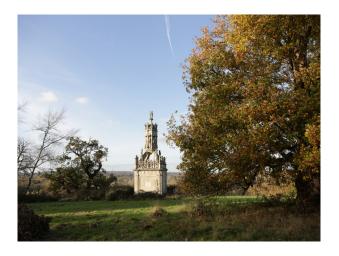

# SE3223 Ornate Stone Monument For Filming

Great opportunity to shoot video or stills with the backdrop of an ornate stone monument with fabulous backdrops of rolling countryside and the River Thames.

## **Ornate Stone Monument For Filming**

Great opportunity to shoot video or stills with the backdrop of an ornate stone monument with fabulous backdrops of rolling countryside and the River Thames.

Location: Oxfordshire, United Kingdom Within the M25: No Categories: Historic Buildings & Ruins

### Interior

Commanding views from the monument are given over the River Thames. The monument is a key feature of the landscape looking from the terraces of the main House or in the river fields.