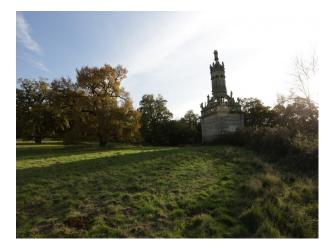

# SE3223 Ornate Stone Monument For Filming

Great opportunity to shoot video or stills with the backdrop of an ornate stone monument with fabulous backdrops of rolling countryside and the River Thames.

## **Ornate Stone Monument For Filming**

Great opportunity to shoot video or stills with the backdrop of an ornate stone monument with fabulous backdrops of rolling countryside and the River Thames.

Location: Oxfordshire, United Kingdom Within the M25: No Categories: Historic Buildings & Ruins

### Interior

Commanding views from the monument are given over the River Thames. The monument is a key feature of the landscape looking from the terraces of the main House or in the river fields.