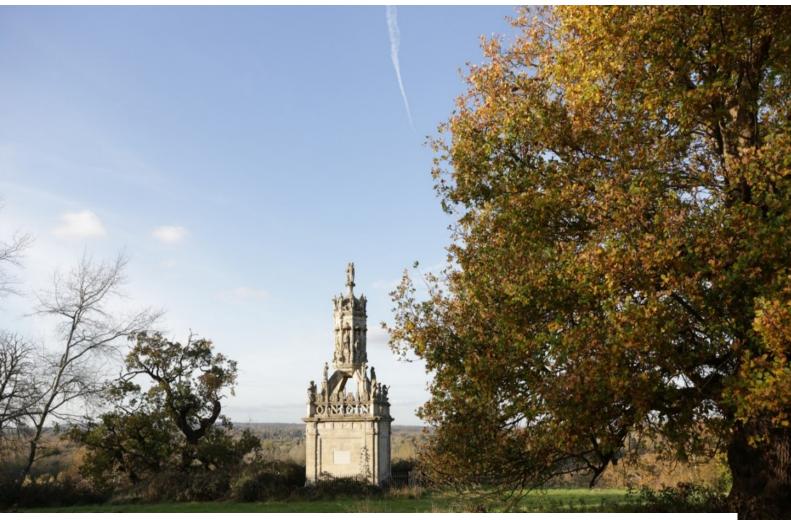

# SE3223 Ornate Stone Monument For Filming

Great opportunity to shoot video or stills with the backdrop of an ornate stone monument with fabulous backdrops of rolling countryside and the River Thames.

## **Ornate Stone Monument For Filming**

Great opportunity to shoot video or stills with the backdrop of an ornate stone monument with fabulous backdrops of rolling countryside and the River Thames.

Location: Oxfordshire, United Kingdom Within the M25: No Categories: Historic Buildings & Ruins

### Interior

Commanding views from the monument are given over the River Thames. The monument is a key feature of the landscape looking from the terraces of the main House or in the river fields.