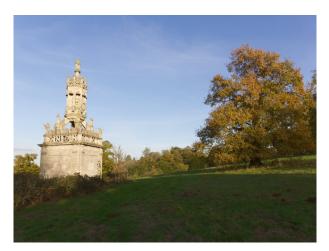

# SE3223 Ornate Stone Monument For Filming

Great opportunity to shoot video or stills with the backdrop of an ornate stone monument with fabulous backdrops of rolling countryside and the River Thames.

## **Ornate Stone Monument For Filming**

Great opportunity to shoot video or stills with the backdrop of an ornate stone monument with fabulous backdrops of rolling countryside and the River Thames.

Location: Oxfordshire, United Kingdom Within the M25: No Categories: Historic Buildings & Ruins

### Interior

Commanding views from the monument are given over the River Thames. The monument is a key feature of the landscape looking from the terraces of the main House or in the river fields.