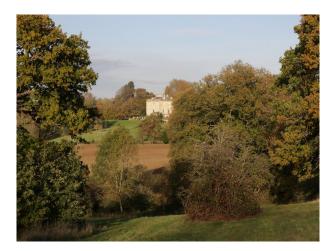

# SE3223 Ornate Stone Monument For Filming

Great opportunity to shoot video or stills with the backdrop of an ornate stone monument with fabulous backdrops of rolling countryside and the River Thames.

## **Ornate Stone Monument For Filming**

Great opportunity to shoot video or stills with the backdrop of an ornate stone monument with fabulous backdrops of rolling countryside and the River Thames.

Location: Oxfordshire, United Kingdom Within the M25: No Categories: Historic Buildings & Ruins

### Interior

Commanding views from the monument are given over the River Thames. The monument is a key feature of the landscape looking from the terraces of the main House or in the river fields.