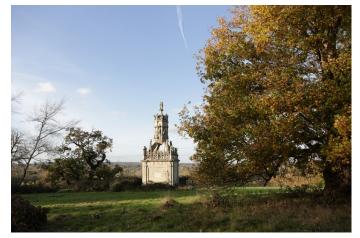

# SE3223 Ornate Stone Monument For Filming

Great opportunity to shoot video or stills with the backdrop of an ornate stone monument with fabulous backdrops of rolling countryside and the River Thames.

## **Ornate Stone Monument For Filming**

Great opportunity to shoot video or stills with the backdrop of an ornate stone monument with fabulous backdrops of rolling countryside and the River Thames.

Location: Oxfordshire, United Kingdom Within the M25: No Categories: Historic Buildings & Ruins

### Interior

Commanding views from the monument are given over the River Thames. The monument is a key feature of the landscape looking from the terraces of the main House or in the river fields.