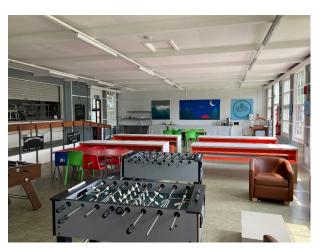

#### Interior

The outdoor centre is a 22 acre countryside retreat nestled in the heart of Pendle, Lancashire, offering a stunning and versatile backdrop for film productions. Surrounded by woodlands, open fields, and rugged terrain, the site features rustic lodges, dormitory-style accommodation, outdoor adventure facilities, and scenic trails, making it ideal for outdoor, adventure, historical, and rural-themed shoots. With on-site facilities, ample space for crew, and a secluded yet accessible location.