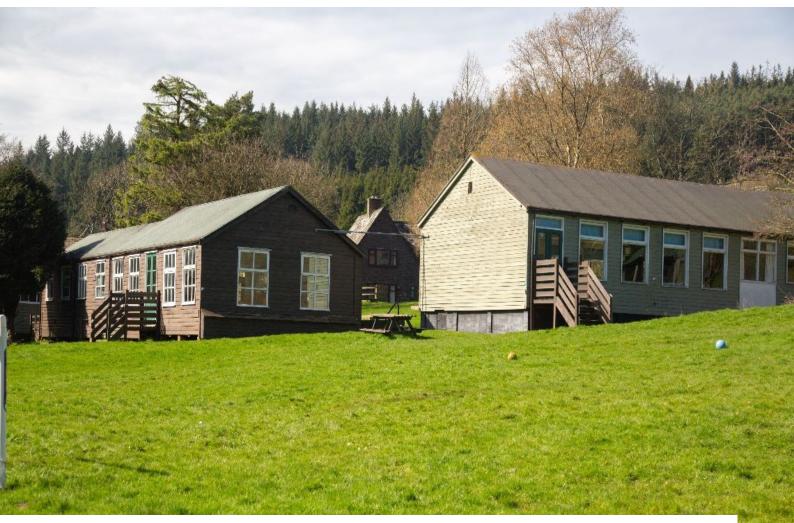

# NW6602 Outdoor Centre Set In 22 Acres For Filming

The outdoor centre is a 22 acre countryside retreat surrounded by woodlands, open fields, dormitory-style accommodation and outdoor adventure facilities for filming and video shoots

#### Interior

The outdoor centre is a 22 acre countryside retreat nestled in the heart of Pendle, Lancashire, offering a stunning and versatile backdrop for film productions. Surrounded by woodlands, open fields, and rugged terrain, the site features rustic lodges, dormitory-style accommodation, outdoor adventure facilities, and scenic trails, making it ideal for outdoor, adventure, historical, and rural-themed shoots. With on-site facilities, ample space for crew, and a secluded yet accessible location.