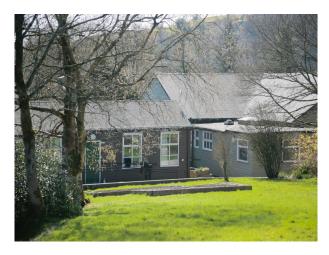

# NW6602 Outdoor Centre Set In 22 Acres For Filming

The outdoor centre is a 22 acre countryside retreat surrounded by woodlands, open fields, dormitory-style accommodation and outdoor adventure facilities for filming and video shoots

## **Outdoor Centre Set In 22 Acres For Filming**

The outdoor centre is a 22 acre countryside retreat surrounded by woodlands, open fields, dormitory-style accommodation and outdoor adventure facilities for filming and video shoots

#### Interior

The outdoor centre is a 22 acre countryside retreat nestled in the heart of Pendle, Lancashire, offering a stunning and versatile backdrop for film productions. Surrounded by woodlands, open fields, and rugged terrain, the site features rustic lodges, dormitory-style accommodation, outdoor adventure facilities, and scenic trails, making it ideal for outdoor, adventure, historical, and rural-themed shoots. With on-site facilities, ample space for crew, and a secluded yet accessible location.