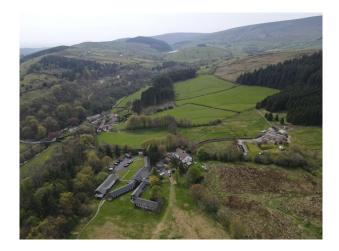

#### Interior

The outdoor centre is a 22 acre countryside retreat nestled in the heart of Pendle, Lancashire, offering a stunning and versatile backdrop for film productions. Surrounded by woodlands, open fields, and rugged terrain, the site features rustic lodges, dormitory-style accommodation, outdoor adventure facilities, and scenic trails, making it ideal for outdoor, adventure, historical, and rural-themed shoots. With on-site facilities, ample space for crew, and a secluded yet accessible location.