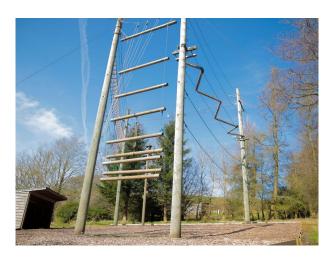

#### Interior

The outdoor centre is a 22 acre countryside retreat nestled in the heart of Pendle, Lancashire, offering a stunning and versatile backdrop for film productions. Surrounded by woodlands, open fields, and rugged terrain, the site features rustic lodges, dormitory-style accommodation, outdoor adventure facilities, and scenic trails, making it ideal for outdoor, adventure, historical, and rural-themed shoots. With on-site facilities, ample space for crew, and a secluded yet accessible location.