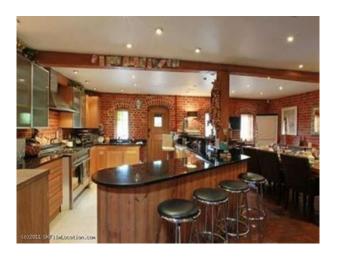

#### Interior

The inside spaces are spacious and possess natural ambience - with rooms such as the kitchen are extremely suitable for filming in.Catering\* On-site Catering is available at reasonable ratesPower\* Domestic powerParking\* Free parking available for lots of vehicles