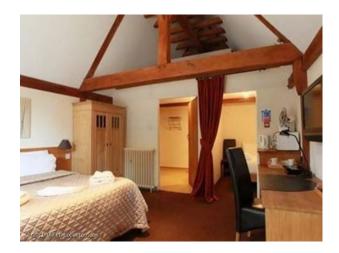

### **Features:**

**Bathroom Types** 

| <ul><li>En-suite Bathroom</li><li>Modern Bathroom</li></ul> | • Double Bedroom                                                                                          | <ul><li>Back Garden</li><li>Front Garden</li><li>Lake/Pond</li></ul>                                                               | <ul> <li>Domestic Power</li> <li>Green Room</li> <li>Internet Access</li> <li>Mains Water</li> <li>Shoot and Stay</li> <li>Toilets</li> </ul> |
|-------------------------------------------------------------|-----------------------------------------------------------------------------------------------------------|------------------------------------------------------------------------------------------------------------------------------------|-----------------------------------------------------------------------------------------------------------------------------------------------|
| Floors  • Carpet • Real Wood Floor                          | <ul><li>Interior Features</li><li>Furnished</li><li>Period Fireplace</li><li>Wood Burning Stove</li></ul> | <ul> <li>Kitchen Facilities</li> <li>Breakfast Bar</li> <li>Large Dining Table</li> <li>Open Plan</li> <li>Range Cooker</li> </ul> | <ul><li>Kitchen types</li><li>Kitchen With Island</li><li>Rustic Kitchens</li><li>Wooden Units</li></ul>                                      |
| Parking  • Driveway                                         | Rooms  • Living Room • Lounge                                                                             | Views  • Countryside View                                                                                                          | <ul><li>Walls &amp; Windows</li><li>Exposed Beams</li><li>Exposed Brick Walls</li><li>Painted Walls</li></ul>                                 |