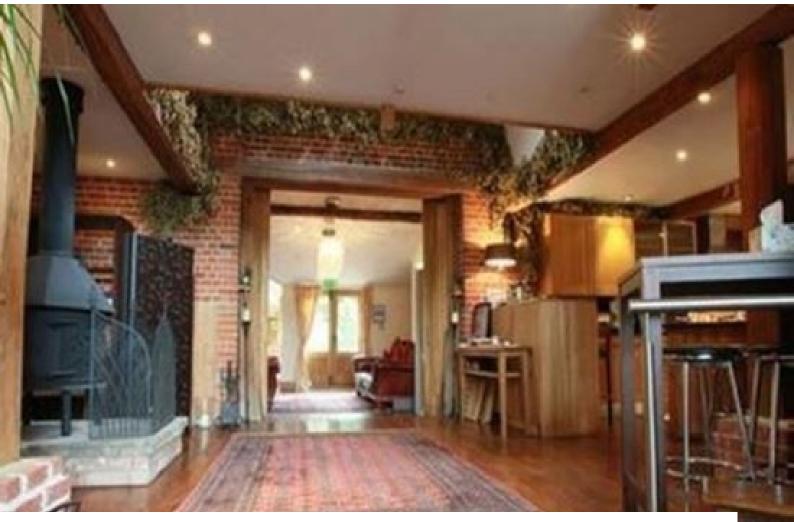

#### Interior

The inside spaces are spacious and possess natural ambience - with rooms such as the kitchen are extremely suitable for filming in.Catering\* On-site Catering is available at reasonable ratesPower\* Domestic powerParking\* Free parking available for lots of vehicles