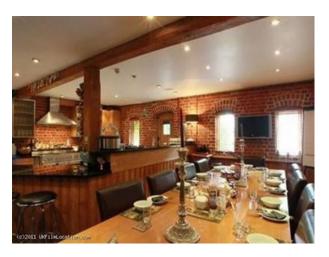

#### Interior

The inside spaces are spacious and possess natural ambience - with rooms such as the kitchen are extremely suitable for filming in.Catering\* On-site Catering is available at reasonable ratesPower\* Domestic powerParking\* Free parking available for lots of vehicles