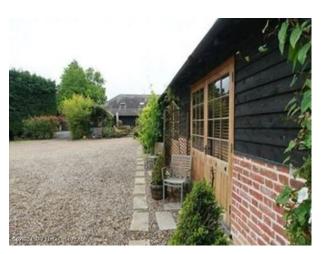

|
| Parking  • Driveway                                         | Rooms  • Living Room • Lounge                                                                             | Views  • Countryside View                                                                                                          | <ul><li>Walls &amp; Windows</li><li>Exposed Beams</li><li>Exposed Brick Walls</li><li>Painted Walls</li></ul>                                 |

**Exterior Features** 

#### Interior

The inside spaces are spacious and possess natural ambience - with rooms such as the kitchen are extremely suitable for filming in.Catering\* On-site Catering is available at reasonable ratesPower\* Domestic powerParking\* Free parking available for lots of vehicles