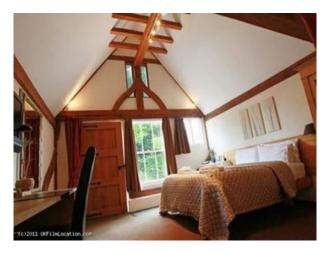

### **Features:**

**Bathroom Types** 

| <ul><li>En-suite Bathroom</li><li>Modern Bathroom</li></ul> | • Double Bedroom                                                                                          | <ul><li>Back Garden</li><li>Front Garden</li><li>Lake/Pond</li></ul>                                                               | <ul> <li>Domestic Power</li> <li>Green Room</li> <li>Internet Access</li> <li>Mains Water</li> <li>Shoot and Stay</li> <li>Toilets</li> </ul> |
|-------------------------------------------------------------|-----------------------------------------------------------------------------------------------------------|------------------------------------------------------------------------------------------------------------------------------------|-----------------------------------------------------------------------------------------------------------------------------------------------|
| Floors  • Carpet • Real Wood Floor                          | <ul><li>Interior Features</li><li>Furnished</li><li>Period Fireplace</li><li>Wood Burning Stove</li></ul> | <ul> <li>Kitchen Facilities</li> <li>Breakfast Bar</li> <li>Large Dining Table</li> <li>Open Plan</li> <li>Range Cooker</li> </ul> | <ul><li>Kitchen types</li><li>Kitchen With Island</li><li>Rustic Kitchens</li><li>Wooden Units</li></ul>                                      |
| Parking  • Driveway                                         | Rooms  • Living Room • Lounge                                                                             | Views  • Countryside View                                                                                                          | <ul><li>Walls &amp; Windows</li><li>Exposed Beams</li><li>Exposed Brick Walls</li><li>Painted Walls</li></ul>                                 |