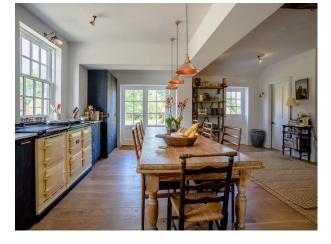

### **Features:**

| Bathroom Types                                                                                                                                                  | Bedroom Types                                          | Exterior Features                                                                                             | Facilities                                                                                                            |
|-----------------------------------------------------------------------------------------------------------------------------------------------------------------|--------------------------------------------------------|---------------------------------------------------------------------------------------------------------------|-----------------------------------------------------------------------------------------------------------------------|
| <ul> <li>En-suite Bathroom</li> <li>Family Bathroom</li> <li>Modern Bathroom</li> <li>Multi-Person Bath</li> <li>Shower Room</li> <li>Walk in Shower</li> </ul> | <ul><li>Double Bedroom</li><li>Twin Bedroom</li></ul>  | • Courtyard                                                                                                   | <ul> <li>Domestic Power</li> <li>Green Room</li> <li>Internet Access</li> <li>Mains Water</li> <li>Toilets</li> </ul> |
| Floors                                                                                                                                                          | Interior Features                                      | Kitchen Facilities                                                                                            | Kitchen types                                                                                                         |
| <ul><li>Real Wood Floor</li><li>Stone Floor</li></ul>                                                                                                           | <ul><li>Furnished</li><li>Wood Burning Stove</li></ul> | <ul> <li>Eat In</li> <li>Gas Hob</li> <li>Large Dining Table</li> <li>Open Plan</li> <li>Prep Area</li> </ul> | <ul><li>Coloured Units</li><li>Contemporary Kitchen</li><li>Retro Kitchen</li></ul>                                   |
| Parking                                                                                                                                                         | Views                                                  |                                                                                                               |                                                                                                                       |