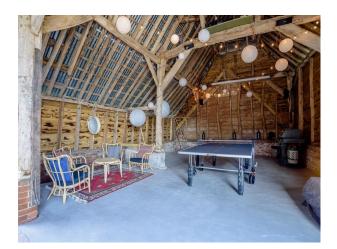

## SE4288 Outstanding Farm and House For Filming

Fabulous farmhouse interior with a range of photogenic outbuildings

## **Outstanding Farm and House For Filming**

Fabulous farmhouse interior with a range of photogenic outbuildings

Location: Berkshire, United Kingdom