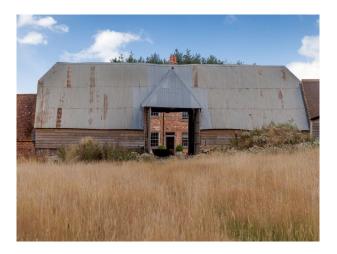

## SE4288 Outstanding Farm and House For Filming

Fabulous farmhouse interior with a range of photogenic outbuildings

## **Outstanding Farm and House For Filming**

Fabulous farmhouse interior with a range of photogenic outbuildings

Location: Berkshire, United Kingdom