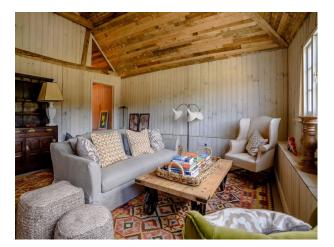

## SE4288 Outstanding Farm and House For Filming

Fabulous farmhouse interior with a range of photogenic outbuildings

## **Outstanding Farm and House For Filming**

Fabulous farmhouse interior with a range of photogenic outbuildings

Location: Berkshire, United Kingdom

### **Features:**

| Bathroom Types                                                                                                                                                  | Bedroom Types                                          | Exterior Features                                                                                             | Facilities                                                                                                            |
|-----------------------------------------------------------------------------------------------------------------------------------------------------------------|--------------------------------------------------------|---------------------------------------------------------------------------------------------------------------|-----------------------------------------------------------------------------------------------------------------------|
| <ul> <li>En-suite Bathroom</li> <li>Family Bathroom</li> <li>Modern Bathroom</li> <li>Multi-Person Bath</li> <li>Shower Room</li> <li>Walk in Shower</li> </ul> | <ul><li>Double Bedroom</li><li>Twin Bedroom</li></ul>  | • Courtyard                                                                                                   | <ul> <li>Domestic Power</li> <li>Green Room</li> <li>Internet Access</li> <li>Mains Water</li> <li>Toilets</li> </ul> |
| Floors                                                                                                                                                          | Interior Features                                      | Kitchen Facilities                                                                                            | Kitchen types                                                                                                         |
| <ul><li>Real Wood Floor</li><li>Stone Floor</li></ul>                                                                                                           | <ul><li>Furnished</li><li>Wood Burning Stove</li></ul> | <ul> <li>Eat In</li> <li>Gas Hob</li> <li>Large Dining Table</li> <li>Open Plan</li> <li>Prep Area</li> </ul> | <ul><li>Coloured Units</li><li>Contemporary Kitchen</li><li>Retro Kitchen</li></ul>                                   |
| Parking                                                                                                                                                         | Views                                                  |                                                                                                               |                                                                                                                       |