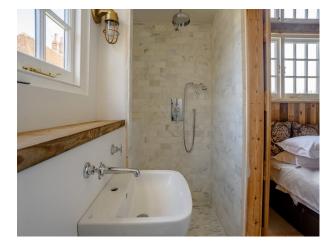

### **Features:**

| Bathroom Types                                                                                                                                                  | Bedroom Types                                          | Exterior Features                                                                                             | Facilities                                                                                                            |
|-----------------------------------------------------------------------------------------------------------------------------------------------------------------|--------------------------------------------------------|---------------------------------------------------------------------------------------------------------------|-----------------------------------------------------------------------------------------------------------------------|
| <ul> <li>En-suite Bathroom</li> <li>Family Bathroom</li> <li>Modern Bathroom</li> <li>Multi-Person Bath</li> <li>Shower Room</li> <li>Walk in Shower</li> </ul> | <ul><li>Double Bedroom</li><li>Twin Bedroom</li></ul>  | • Courtyard                                                                                                   | <ul> <li>Domestic Power</li> <li>Green Room</li> <li>Internet Access</li> <li>Mains Water</li> <li>Toilets</li> </ul> |
| Floors                                                                                                                                                          | Interior Features                                      | Kitchen Facilities                                                                                            | Kitchen types                                                                                                         |
| <ul><li>Real Wood Floor</li><li>Stone Floor</li></ul>                                                                                                           | <ul><li>Furnished</li><li>Wood Burning Stove</li></ul> | <ul> <li>Eat In</li> <li>Gas Hob</li> <li>Large Dining Table</li> <li>Open Plan</li> <li>Prep Area</li> </ul> | <ul><li>Coloured Units</li><li>Contemporary Kitchen</li><li>Retro Kitchen</li></ul>                                   |
| Parking                                                                                                                                                         | Views                                                  |                                                                                                               |                                                                                                                       |