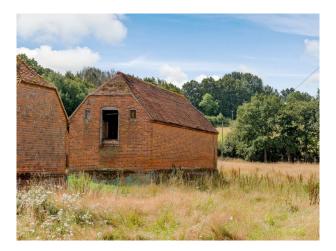

## SE4288 Outstanding Farm and House For Filming

Fabulous farmhouse interior with a range of photogenic outbuildings

## **Outstanding Farm and House For Filming**

Fabulous farmhouse interior with a range of photogenic outbuildings

Location: Berkshire, United Kingdom