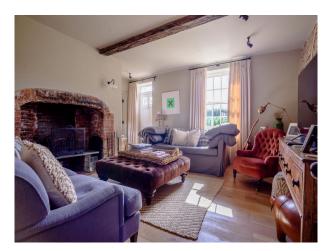

## SE4288 Outstanding Farm and House For Filming

Fabulous farmhouse interior with a range of photogenic outbuildings

## **Outstanding Farm and House For Filming**

Fabulous farmhouse interior with a range of photogenic outbuildings

Location: Berkshire, United Kingdom

### **Features:**

| Bathroom Types                                                                                                                                                  | Bedroom Types                                          | Exterior Features                                                                                             | Facilities                                                                                                            |
|-----------------------------------------------------------------------------------------------------------------------------------------------------------------|--------------------------------------------------------|---------------------------------------------------------------------------------------------------------------|-----------------------------------------------------------------------------------------------------------------------|
| <ul> <li>En-suite Bathroom</li> <li>Family Bathroom</li> <li>Modern Bathroom</li> <li>Multi-Person Bath</li> <li>Shower Room</li> <li>Walk in Shower</li> </ul> | <ul><li>Double Bedroom</li><li>Twin Bedroom</li></ul>  | • Courtyard                                                                                                   | <ul> <li>Domestic Power</li> <li>Green Room</li> <li>Internet Access</li> <li>Mains Water</li> <li>Toilets</li> </ul> |
| Floors                                                                                                                                                          | Interior Features                                      | Kitchen Facilities                                                                                            | Kitchen types                                                                                                         |
| <ul><li>Real Wood Floor</li><li>Stone Floor</li></ul>                                                                                                           | <ul><li>Furnished</li><li>Wood Burning Stove</li></ul> | <ul> <li>Eat In</li> <li>Gas Hob</li> <li>Large Dining Table</li> <li>Open Plan</li> <li>Prep Area</li> </ul> | <ul><li>Coloured Units</li><li>Contemporary Kitchen</li><li>Retro Kitchen</li></ul>                                   |
| Parking                                                                                                                                                         | Views                                                  |                                                                                                               |                                                                                                                       |