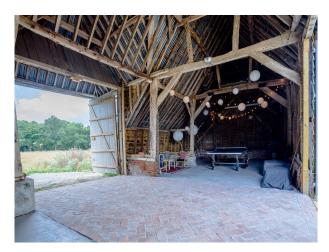

## SE4288 Outstanding Farm and House For Filming

Fabulous farmhouse interior with a range of photogenic outbuildings

## **Outstanding Farm and House For Filming**

Fabulous farmhouse interior with a range of photogenic outbuildings

Location: Berkshire, United Kingdom

### **Features:**

| Bathroom Types                                                                                                                                                  | Bedroom Types                                          | Exterior Features                                                                                             | Facilities                                                                                                            |
|-----------------------------------------------------------------------------------------------------------------------------------------------------------------|--------------------------------------------------------|---------------------------------------------------------------------------------------------------------------|-----------------------------------------------------------------------------------------------------------------------|
| <ul> <li>En-suite Bathroom</li> <li>Family Bathroom</li> <li>Modern Bathroom</li> <li>Multi-Person Bath</li> <li>Shower Room</li> <li>Walk in Shower</li> </ul> | <ul><li>Double Bedroom</li><li>Twin Bedroom</li></ul>  | • Courtyard                                                                                                   | <ul> <li>Domestic Power</li> <li>Green Room</li> <li>Internet Access</li> <li>Mains Water</li> <li>Toilets</li> </ul> |
| Floors                                                                                                                                                          | Interior Features                                      | Kitchen Facilities                                                                                            | Kitchen types                                                                                                         |
| <ul><li>Real Wood Floor</li><li>Stone Floor</li></ul>                                                                                                           | <ul><li>Furnished</li><li>Wood Burning Stove</li></ul> | <ul> <li>Eat In</li> <li>Gas Hob</li> <li>Large Dining Table</li> <li>Open Plan</li> <li>Prep Area</li> </ul> | <ul><li>Coloured Units</li><li>Contemporary Kitchen</li><li>Retro Kitchen</li></ul>                                   |
| Parking                                                                                                                                                         | Views                                                  |                                                                                                               |                                                                                                                       |