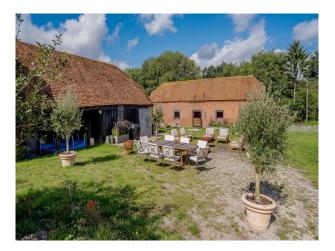

## SE4288 Outstanding Farm and House For Filming

Fabulous farmhouse interior with a range of photogenic outbuildings

## **Outstanding Farm and House For Filming**

Fabulous farmhouse interior with a range of photogenic outbuildings

Location: Berkshire, United Kingdom

- Driveway
- Countryside View