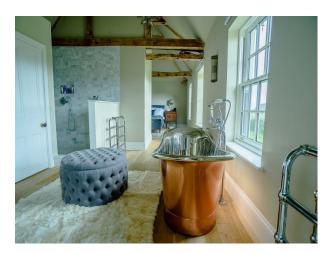

### **Features:**

| Bathroom Types                                                                                                                                                  | Bedroom Types                                          | Exterior Features                                                                                             | Facilities                                                                                                            |
|-----------------------------------------------------------------------------------------------------------------------------------------------------------------|--------------------------------------------------------|---------------------------------------------------------------------------------------------------------------|-----------------------------------------------------------------------------------------------------------------------|
| <ul> <li>En-suite Bathroom</li> <li>Family Bathroom</li> <li>Modern Bathroom</li> <li>Multi-Person Bath</li> <li>Shower Room</li> <li>Walk in Shower</li> </ul> | <ul><li>Double Bedroom</li><li>Twin Bedroom</li></ul>  | • Courtyard                                                                                                   | <ul> <li>Domestic Power</li> <li>Green Room</li> <li>Internet Access</li> <li>Mains Water</li> <li>Toilets</li> </ul> |
| Floors                                                                                                                                                          | Interior Features                                      | Kitchen Facilities                                                                                            | Kitchen types                                                                                                         |
| <ul><li>Real Wood Floor</li><li>Stone Floor</li></ul>                                                                                                           | <ul><li>Furnished</li><li>Wood Burning Stove</li></ul> | <ul> <li>Eat In</li> <li>Gas Hob</li> <li>Large Dining Table</li> <li>Open Plan</li> <li>Prep Area</li> </ul> | <ul><li>Coloured Units</li><li>Contemporary Kitchen</li><li>Retro Kitchen</li></ul>                                   |
| Parking                                                                                                                                                         | Views                                                  |                                                                                                               |                                                                                                                       |