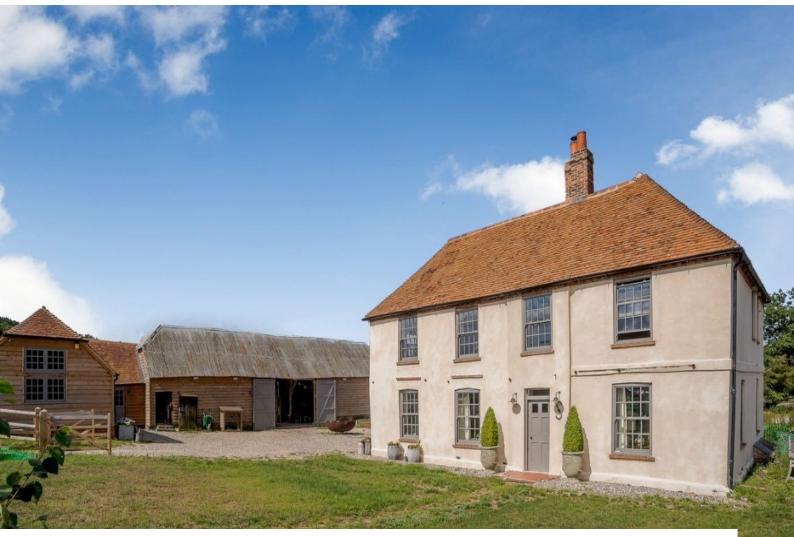

## SE4288 Outstanding Farm and House For Filming

Fabulous farmhouse interior with a range of photogenic outbuildings

## **Outstanding Farm and House For Filming**

Fabulous farmhouse interior with a range of photogenic outbuildings

Location: Berkshire, United Kingdom