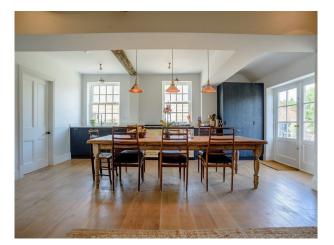

### **Features:**

| Bathroom Types                                                                                                                                                  | Bedroom Types                                          | Exterior Features                                                                                             | Facilities                                                                                                            |
|-----------------------------------------------------------------------------------------------------------------------------------------------------------------|--------------------------------------------------------|---------------------------------------------------------------------------------------------------------------|-----------------------------------------------------------------------------------------------------------------------|
| <ul> <li>En-suite Bathroom</li> <li>Family Bathroom</li> <li>Modern Bathroom</li> <li>Multi-Person Bath</li> <li>Shower Room</li> <li>Walk in Shower</li> </ul> | <ul><li>Double Bedroom</li><li>Twin Bedroom</li></ul>  | • Courtyard                                                                                                   | <ul> <li>Domestic Power</li> <li>Green Room</li> <li>Internet Access</li> <li>Mains Water</li> <li>Toilets</li> </ul> |
| Floors                                                                                                                                                          | Interior Features                                      | Kitchen Facilities                                                                                            | Kitchen types                                                                                                         |
| <ul><li>Real Wood Floor</li><li>Stone Floor</li></ul>                                                                                                           | <ul><li>Furnished</li><li>Wood Burning Stove</li></ul> | <ul> <li>Eat In</li> <li>Gas Hob</li> <li>Large Dining Table</li> <li>Open Plan</li> <li>Prep Area</li> </ul> | <ul><li>Coloured Units</li><li>Contemporary Kitchen</li><li>Retro Kitchen</li></ul>                                   |
| Parking                                                                                                                                                         | Views                                                  |                                                                                                               |                                                                                                                       |