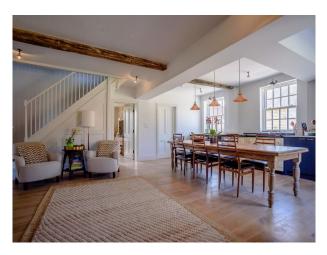

## SE4288 Outstanding Farm and House For Filming

Fabulous farmhouse interior with a range of photogenic outbuildings

## **Outstanding Farm and House For Filming**

Fabulous farmhouse interior with a range of photogenic outbuildings

Location: Berkshire, United Kingdom

### **Features:**

| Bathroom Types                                                                                                                                                  | Bedroom Types                                          | Exterior Features                                                                                             | Facilities                                                                                                            |
|-----------------------------------------------------------------------------------------------------------------------------------------------------------------|--------------------------------------------------------|---------------------------------------------------------------------------------------------------------------|-----------------------------------------------------------------------------------------------------------------------|
| <ul> <li>En-suite Bathroom</li> <li>Family Bathroom</li> <li>Modern Bathroom</li> <li>Multi-Person Bath</li> <li>Shower Room</li> <li>Walk in Shower</li> </ul> | <ul><li>Double Bedroom</li><li>Twin Bedroom</li></ul>  | • Courtyard                                                                                                   | <ul> <li>Domestic Power</li> <li>Green Room</li> <li>Internet Access</li> <li>Mains Water</li> <li>Toilets</li> </ul> |
| Floors                                                                                                                                                          | Interior Features                                      | Kitchen Facilities                                                                                            | Kitchen types                                                                                                         |
| <ul><li>Real Wood Floor</li><li>Stone Floor</li></ul>                                                                                                           | <ul><li>Furnished</li><li>Wood Burning Stove</li></ul> | <ul> <li>Eat In</li> <li>Gas Hob</li> <li>Large Dining Table</li> <li>Open Plan</li> <li>Prep Area</li> </ul> | <ul><li>Coloured Units</li><li>Contemporary Kitchen</li><li>Retro Kitchen</li></ul>                                   |
| Parking                                                                                                                                                         | Views                                                  |                                                                                                               |                                                                                                                       |