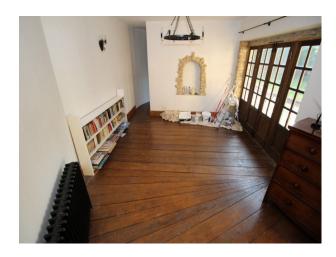

### **Features:**

| <b>Bathroom Types</b>                             | <b>Bedroom Types</b>                                 | <b>Exterior Features</b> | Facilities                                                           |
|---------------------------------------------------|------------------------------------------------------|--------------------------|----------------------------------------------------------------------|
| • Shower Room                                     | Double Bedroom                                       | Back Garden              | <ul><li>Domestic Power</li><li>Mains Water</li><li>Toilets</li></ul> |
| Floors                                            | Interior Features                                    | Kitchen types            | Parking                                                              |
| • Real Wood Floor                                 | <ul><li>Furnished</li><li>Spiral Staircase</li></ul> | • Rustic Kitchens        | <ul><li> Off Street Parking</li><li> On Street Parking</li></ul>     |
| Rooms                                             | Views                                                | Walls & Windows          |                                                                      |
| <ul><li>Dining Room</li><li>Living Room</li></ul> | • Residential View                                   | • Painted Walls          |                                                                      |

# Interior open plan living room, dining room with integrated kitchen. One downstairs bedroom at the back of the house, and another accessed via spiral stairs in the kitchen.