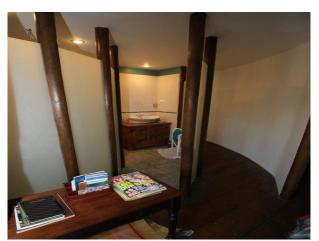

# Interior open plan living room, dining room with integrated kitchen. One downstairs bedroom at the back of the house, and another accessed via spiral stairs in the kitchen.