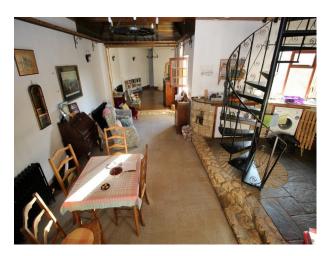

### **Features:**

| <b>Bathroom Types</b>                             | <b>Bedroom Types</b>                                 | <b>Exterior Features</b> | Facilities                                                           |
|---------------------------------------------------|------------------------------------------------------|--------------------------|----------------------------------------------------------------------|
| • Shower Room                                     | Double Bedroom                                       | Back Garden              | <ul><li>Domestic Power</li><li>Mains Water</li><li>Toilets</li></ul> |
| Floors                                            | Interior Features                                    | Kitchen types            | Parking                                                              |
| • Real Wood Floor                                 | <ul><li>Furnished</li><li>Spiral Staircase</li></ul> | • Rustic Kitchens        | <ul><li> Off Street Parking</li><li> On Street Parking</li></ul>     |
| Rooms                                             | Views                                                | Walls & Windows          |                                                                      |
| <ul><li>Dining Room</li><li>Living Room</li></ul> | • Residential View                                   | • Painted Walls          |                                                                      |

# Interior open plan living room, dining room with integrated kitchen. One downstairs bedroom at the back of the house, and another accessed via spiral stairs in the kitchen.