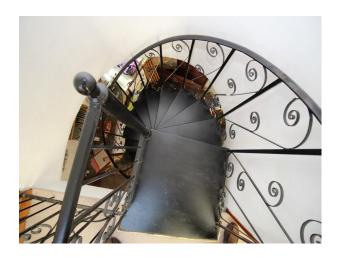

### **Features:**

| <b>Bathroom Types</b>                             | <b>Bedroom Types</b>                                 | <b>Exterior Features</b> | Facilities                                                           |
|---------------------------------------------------|------------------------------------------------------|--------------------------|----------------------------------------------------------------------|
| • Shower Room                                     | Double Bedroom                                       | Back Garden              | <ul><li>Domestic Power</li><li>Mains Water</li><li>Toilets</li></ul> |
| Floors                                            | Interior Features                                    | Kitchen types            | Parking                                                              |
| • Real Wood Floor                                 | <ul><li>Furnished</li><li>Spiral Staircase</li></ul> | • Rustic Kitchens        | <ul><li> Off Street Parking</li><li> On Street Parking</li></ul>     |
| Rooms                                             | Views                                                | Walls & Windows          |                                                                      |
| <ul><li>Dining Room</li><li>Living Room</li></ul> | • Residential View                                   | • Painted Walls          |                                                                      |

# Interior open plan living room, dining room with integrated kitchen. One downstairs bedroom at the back of the house, and another accessed via spiral stairs in the kitchen.