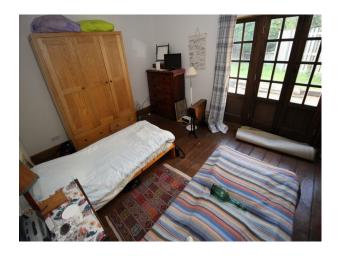

# Interior open plan living room, dining room with integrated kitchen. One downstairs bedroom at the back of the house, and another accessed via spiral stairs in the kitchen.