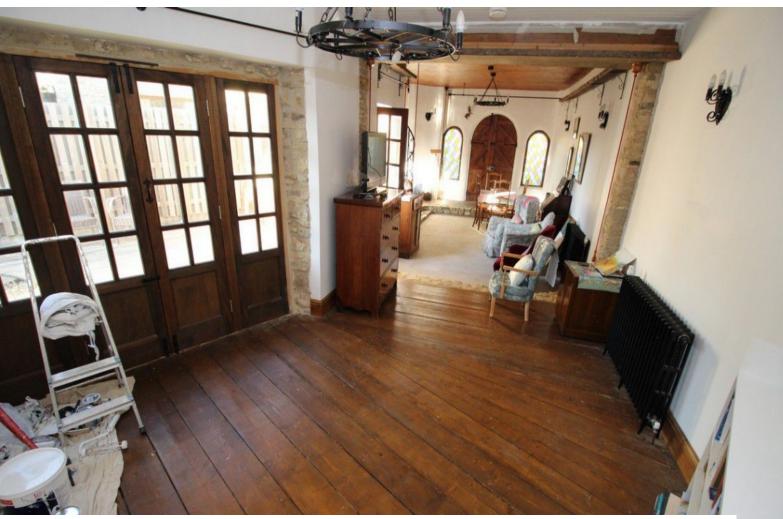

# Interior open plan living room, dining room with integrated kitchen. One downstairs bedroom at the back of the house, and another accessed via spiral stairs in the kitchen.