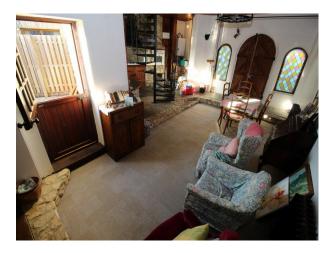

# Interior open plan living room, dining room with integrated kitchen. One downstairs bedroom at the back of the house, and another accessed via spiral stairs in the kitchen.