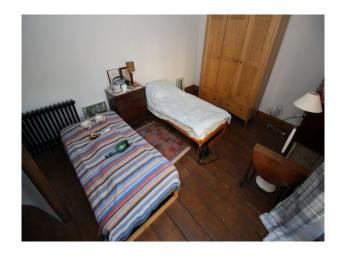

# Interior open plan living room, dining room with integrated kitchen. One downstairs bedroom at the back of the house, and another accessed via spiral stairs in the kitchen.