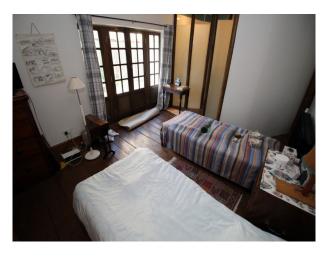

# Interior open plan living room, dining room with integrated kitchen. One downstairs bedroom at the back of the house, and another accessed via spiral stairs in the kitchen.