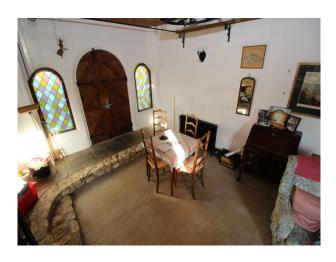

### **Features:**

| <b>Bathroom Types</b>                             | <b>Bedroom Types</b>                                 | <b>Exterior Features</b> | Facilities                                                           |
|---------------------------------------------------|------------------------------------------------------|--------------------------|----------------------------------------------------------------------|
| • Shower Room                                     | Double Bedroom                                       | Back Garden              | <ul><li>Domestic Power</li><li>Mains Water</li><li>Toilets</li></ul> |
| Floors                                            | Interior Features                                    | Kitchen types            | Parking                                                              |
| • Real Wood Floor                                 | <ul><li>Furnished</li><li>Spiral Staircase</li></ul> | • Rustic Kitchens        | <ul><li> Off Street Parking</li><li> On Street Parking</li></ul>     |
| Rooms                                             | Views                                                | Walls & Windows          |                                                                      |
| <ul><li>Dining Room</li><li>Living Room</li></ul> | • Residential View                                   | • Painted Walls          |                                                                      |

# Interior open plan living room, dining room with integrated kitchen. One downstairs bedroom at the back of the house, and another accessed via spiral stairs in the kitchen.