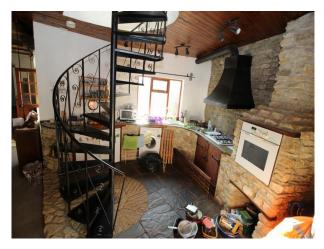

### **Features:**

| <b>Bathroom Types</b>                             | <b>Bedroom Types</b>                                 | <b>Exterior Features</b> | Facilities                                                           |
|---------------------------------------------------|------------------------------------------------------|--------------------------|----------------------------------------------------------------------|
| • Shower Room                                     | Double Bedroom                                       | Back Garden              | <ul><li>Domestic Power</li><li>Mains Water</li><li>Toilets</li></ul> |
| Floors                                            | Interior Features                                    | Kitchen types            | Parking                                                              |
| • Real Wood Floor                                 | <ul><li>Furnished</li><li>Spiral Staircase</li></ul> | • Rustic Kitchens        | <ul><li> Off Street Parking</li><li> On Street Parking</li></ul>     |
| Rooms                                             | Views                                                | Walls & Windows          |                                                                      |
| <ul><li>Dining Room</li><li>Living Room</li></ul> | • Residential View                                   | • Painted Walls          |                                                                      |

# Interior open plan living room, dining room with integrated kitchen. One downstairs bedroom at the back of the house, and another accessed via spiral stairs in the kitchen.