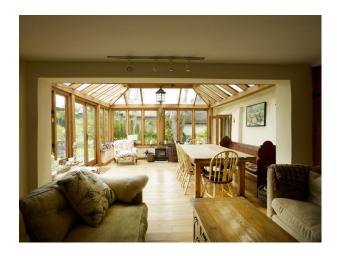

## Interior

Period cottage in the Oxfordshire countryside available for filming and photo shoots.

The cottage has a thatched roof, exposed beams and a large conservatory which is available for filming and still shoots.