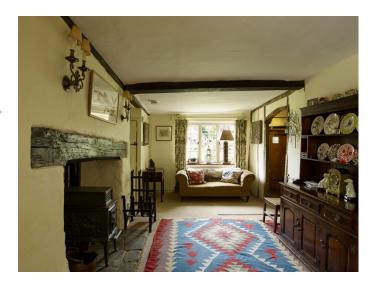

## Interior

Period cottage in the Oxfordshire countryside available for filming and photo shoots.

The cottage has a thatched roof, exposed beams and a large conservatory which is available for filming and still shoots.