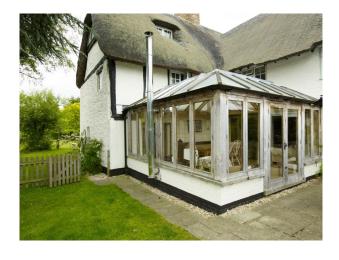

## Interior

Period cottage in the Oxfordshire countryside available for filming and photo shoots.

The cottage has a thatched roof, exposed beams and a large conservatory which is available for filming and still shoots.