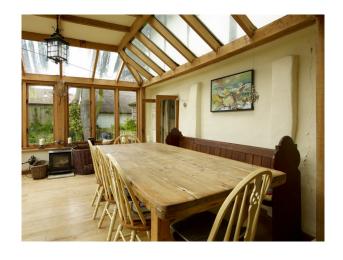

## Interior

Period cottage in the Oxfordshire countryside available for filming and photo shoots.

The cottage has a thatched roof, exposed beams and a large conservatory which is available for filming and still shoots.