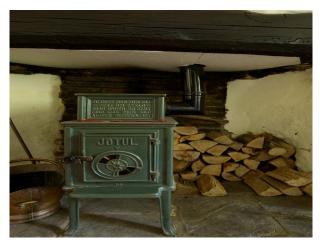

## Interior

Period cottage in the Oxfordshire countryside available for filming and photo shoots.

The cottage has a thatched roof, exposed beams and a large conservatory which is available for filming and still shoots.