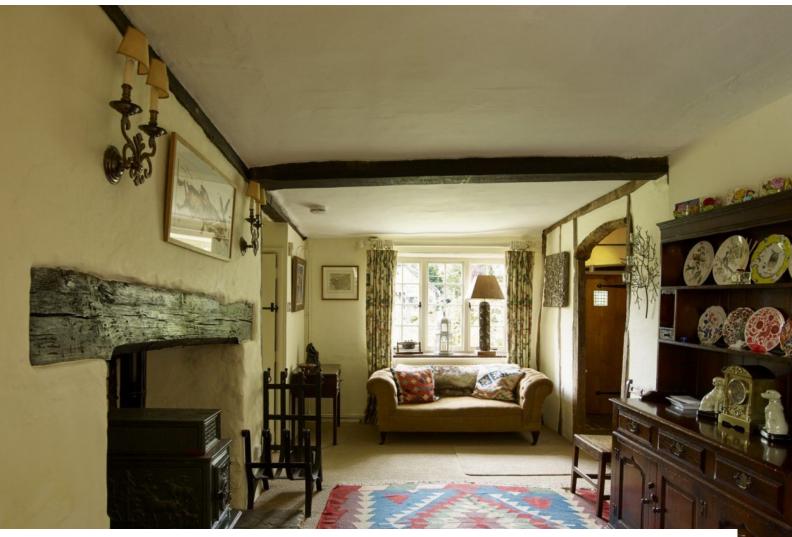

## Interior

Period cottage in the Oxfordshire countryside available for filming and photo shoots.

The cottage has a thatched roof, exposed beams and a large conservatory which is available for filming and still shoots.