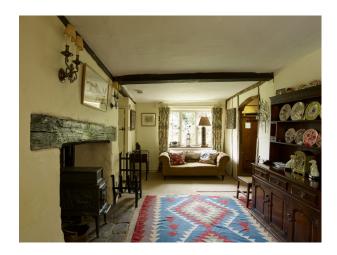

## Interior

Period cottage in the Oxfordshire countryside available for filming and photo shoots.

The cottage has a thatched roof, exposed beams and a large conservatory which is available for filming and still shoots.