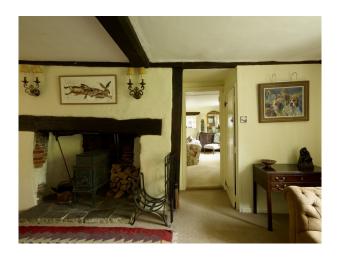

## Interior

Period cottage in the Oxfordshire countryside available for filming and photo shoots.

The cottage has a thatched roof, exposed beams and a large conservatory which is available for filming and still shoots.