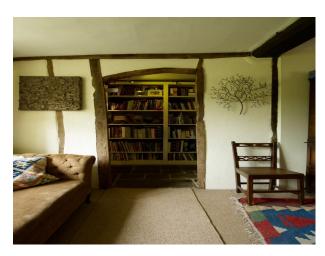

## Interior

Period cottage in the Oxfordshire countryside available for filming and photo shoots.

The cottage has a thatched roof, exposed beams and a large conservatory which is available for filming and still shoots.