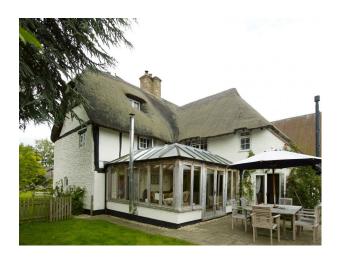

## Interior

Period cottage in the Oxfordshire countryside available for filming and photo shoots.

The cottage has a thatched roof, exposed beams and a large conservatory which is available for filming and still shoots.