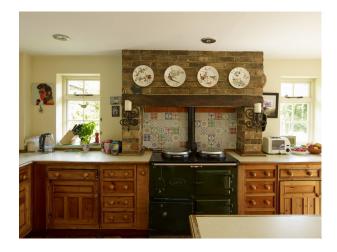

## **Features:**

| Bedroom Types                                               | Exterior Features                                                       | Facilities                                                           | Floors     |
|-------------------------------------------------------------|-------------------------------------------------------------------------|----------------------------------------------------------------------|------------|
| • Double Bedroom                                            | <ul><li>Back Garden</li><li>Front Garden</li><li>Outbuildings</li></ul> | <ul><li>Domestic Power</li><li>Mains Water</li><li>Toilets</li></ul> | • Carpet   |
| Interior Features                                           | Kitchen Facilities                                                      | Kitchen types                                                        | Parking    |
| <ul><li>Period Fireplace</li><li>Period Staircase</li></ul> | • Aga                                                                   | • Wooden Units                                                       | • Driveway |
| Rooms                                                       | Views                                                                   | Walls & Windows                                                      |            |
| <ul><li>Conservatory</li><li>Drawing Room</li></ul>         | • Countryside View                                                      | • Painted Walls                                                      |            |