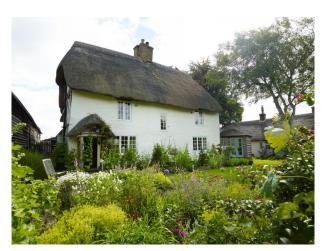

## Interior

Period cottage in the Oxfordshire countryside available for filming and photo shoots.

The cottage has a thatched roof, exposed beams and a large conservatory which is available for filming and still shoots.