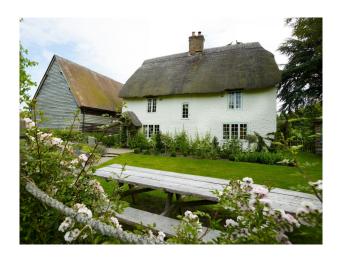

## Interior

Period cottage in the Oxfordshire countryside available for filming and photo shoots.

The cottage has a thatched roof, exposed beams and a large conservatory which is available for filming and still shoots.