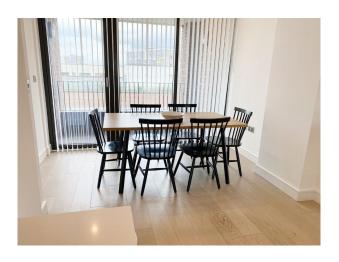

LON6253 Penthouse Apartment With Views Of City Skyline For Filming

A 3-bedroom penthouse apartment, over 1055 square feet boasts over 250 square feet of outside space.

## **Penthouse Apartment With Views Of City Skyline For Filming**

A 3-bedroom penthouse apartment, over 1055 square feet boasts over 250 square feet of outside space.

**Location:** East London, London, United Kingdom

## Interior A 3-bedroom penthouse apartment, over 1055 square feet boasts over 250 square feet of outside space with stunning views of the City skyline.