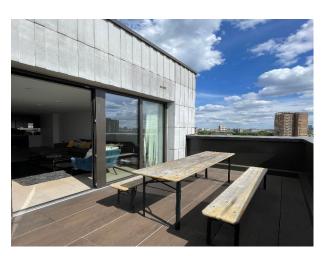

## **Penthouse Apartment With Views Of City Skyline For Filming**

A 3-bedroom penthouse apartment, over 1055 square feet boasts over 250 square feet of outside space.

**Location:** East London, London, United Kingdom

## Interior A 3-bedroom penthouse apartment, over 1055 square feet boasts over 250 square feet of outside space with stunning views of the City skyline.