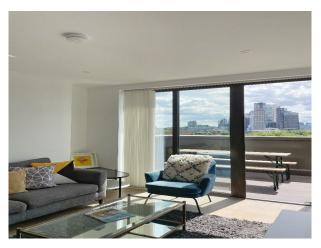

## **Penthouse Apartment With Views Of City Skyline For Filming**

A 3-bedroom penthouse apartment, over 1055 square feet boasts over 250 square feet of outside space.

**Location:** East London, London, United Kingdom

## Interior A 3-bedroom penthouse apartment, over 1055 square feet boasts over 250 square feet of outside space with stunning views of the City skyline.