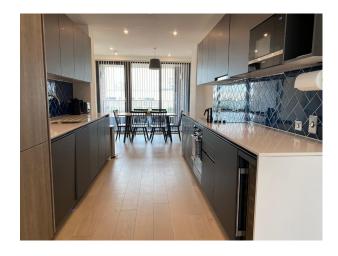

## Interior A 3-bedroom penthouse apartment, over 1055 square feet boasts over 250 square feet of outside space with stunning views of the City skyline.