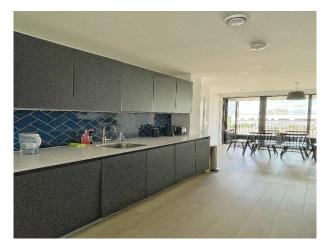

LON6253 Penthouse Apartment With Views Of City Skyline For Filming

A 3-bedroom penthouse apartment, over 1055 square feet boasts over 250 square feet of outside space.

## **Penthouse Apartment With Views Of City Skyline For Filming**

A 3-bedroom penthouse apartment, over 1055 square feet boasts over 250 square feet of outside space.

**Location:** East London, London, United Kingdom

## Interior A 3-bedroom penthouse apartment, over 1055 square feet boasts over 250 square feet of outside space with stunning views of the City skyline.