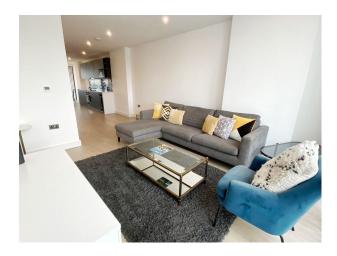

LON6253 Penthouse Apartment With Views Of City Skyline For Filming

A 3-bedroom penthouse apartment, over 1055 square feet boasts over 250 square feet of outside space.

## **Penthouse Apartment With Views Of City Skyline For Filming**

A 3-bedroom penthouse apartment, over 1055 square feet boasts over 250 square feet of outside space.

**Location:** East London, London, United Kingdom

## Interior A 3-bedroom penthouse apartment, over 1055 square feet boasts over 250 square feet of outside space with stunning views of the City skyline.