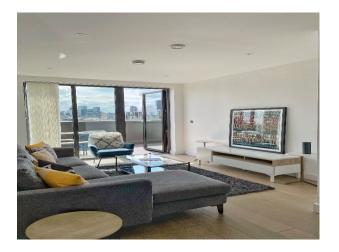

## **Penthouse Apartment With Views Of City Skyline For Filming**

A 3-bedroom penthouse apartment, over 1055 square feet boasts over 250 square feet of outside space.

**Location:** East London, London, United Kingdom

## Interior A 3-bedroom penthouse apartment, over 1055 square feet boasts over 250 square feet of outside space with stunning views of the City skyline.