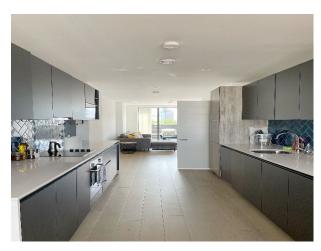

LON6253 Penthouse Apartment With Views Of City Skyline For Filming

A 3-bedroom penthouse apartment, over 1055 square feet boasts over 250 square feet of outside space.

## **Penthouse Apartment With Views Of City Skyline For Filming**

A 3-bedroom penthouse apartment, over 1055 square feet boasts over 250 square feet of outside space.

**Location:** East London, London, United Kingdom

## Interior A 3-bedroom penthouse apartment, over 1055 square feet boasts over 250 square feet of outside space with stunning views of the City skyline.