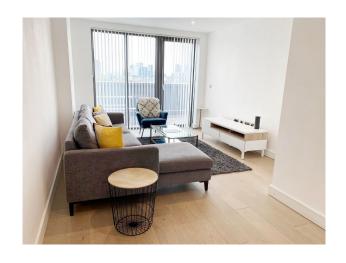

## **Penthouse Apartment With Views Of City Skyline For Filming**

A 3-bedroom penthouse apartment, over 1055 square feet boasts over 250 square feet of outside space.

**Location:** East London, London, United Kingdom

## Interior A 3-bedroom penthouse apartment, over 1055 square feet boasts over 250 square feet of outside space with stunning views of the City skyline.