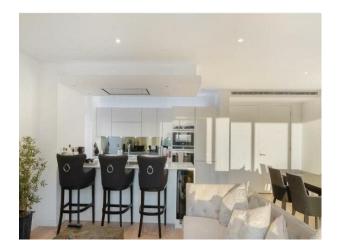

#### Interior

Expansive Floor-to-Ceiling Windows: Flood the space with natural light and provide uninterrupted panoramic views of the city. Rooftop Balcony: Enjoy direct sunlight and 360-degree vistas of London's iconic skyline. Versatile Spaces: Available areas include a spacious living room and an expansive rooftop balcony, perfect for capturing stunning footage. No bedrooms available for filming