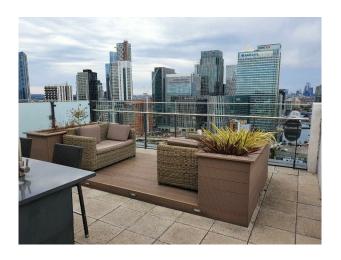

# LON6411 Penthouse With Floor-to-Ceiling Windows For Filming

Expansive floor-to-ceiling windows flood the space with natural light and provide uninterrupted panoramic views of the city with rooftop balcony

# **Penthouse With Floor-to-Ceiling Windows For Filming**

Expansive floor-to-ceiling windows flood the space with natural light and provide uninterrupted panoramic views of the city with rooftop balcony

#### Interior

Expansive Floor-to-Ceiling Windows: Flood the space with natural light and provide uninterrupted panoramic views of the city. Rooftop Balcony: Enjoy direct sunlight and 360-degree vistas of London's iconic skyline. Versatile Spaces: Available areas include a spacious living room and an expansive rooftop balcony, perfect for capturing stunning footage. No bedrooms available for filming