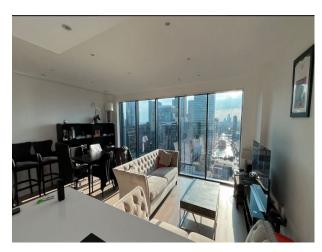

# LON6411 Penthouse With Floor-to-Ceiling Windows For Filming

Expansive floor-to-ceiling windows flood the space with natural light and provide uninterrupted panoramic views of the city with rooftop balcony

# **Penthouse With Floor-to-Ceiling Windows For Filming**

Expansive floor-to-ceiling windows flood the space with natural light and provide uninterrupted panoramic views of the city with rooftop balcony

#### Interior

Expansive Floor-to-Ceiling Windows: Flood the space with natural light and provide uninterrupted panoramic views of the city. Rooftop Balcony: Enjoy direct sunlight and 360-degree vistas of London's iconic skyline. Versatile Spaces: Available areas include a spacious living room and an expansive rooftop balcony, perfect for capturing stunning footage. No bedrooms available for filming