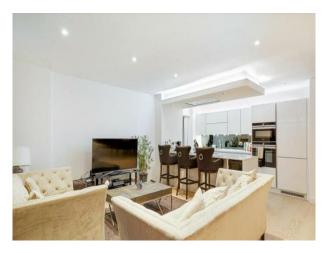

#### Interior

Expansive Floor-to-Ceiling Windows: Flood the space with natural light and provide uninterrupted panoramic views of the city. Rooftop Balcony: Enjoy direct sunlight and 360-degree vistas of London's iconic skyline. Versatile Spaces: Available areas include a spacious living room and an expansive rooftop balcony, perfect for capturing stunning footage. No bedrooms available for filming