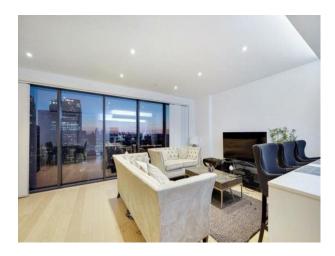

# LON6411 Penthouse With Floor-to-Ceiling Windows For Filming

Expansive floor-to-ceiling windows flood the space with natural light and provide uninterrupted panoramic views of the city with rooftop balcony

# **Penthouse With Floor-to-Ceiling Windows For Filming**

Expansive floor-to-ceiling windows flood the space with natural light and provide uninterrupted panoramic views of the city with rooftop balcony

#### Interior

Expansive Floor-to-Ceiling Windows: Flood the space with natural light and provide uninterrupted panoramic views of the city. Rooftop Balcony: Enjoy direct sunlight and 360-degree vistas of London's iconic skyline. Versatile Spaces: Available areas include a spacious living room and an expansive rooftop balcony, perfect for capturing stunning footage. No bedrooms available for filming