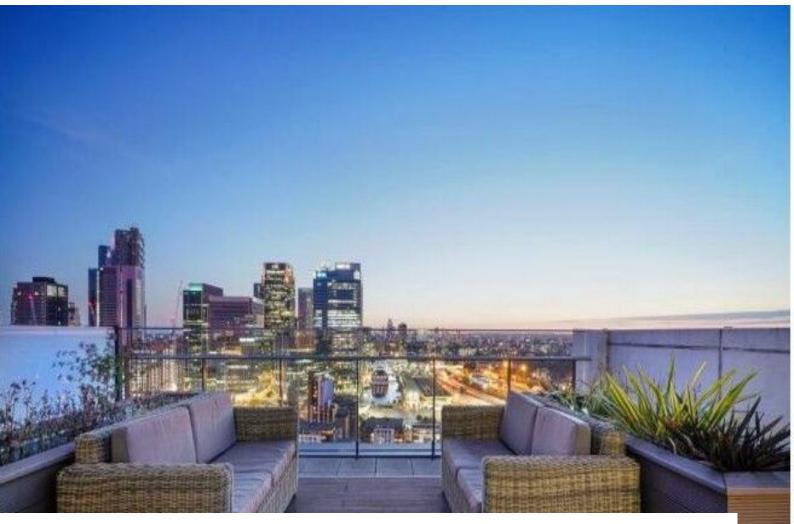

# LON6411 Penthouse With Floor-to-Ceiling Windows For Filming

Expansive floor-to-ceiling windows flood the space with natural light and provide uninterrupted panoramic views of the city with rooftop balcony

# **Penthouse With Floor-to-Ceiling Windows For Filming**

Expansive floor-to-ceiling windows flood the space with natural light and provide uninterrupted panoramic views of the city with rooftop balcony

#### Interior

Expansive Floor-to-Ceiling Windows: Flood the space with natural light and provide uninterrupted panoramic views of the city. Rooftop Balcony: Enjoy direct sunlight and 360-degree vistas of London's iconic skyline. Versatile Spaces: Available areas include a spacious living room and an expansive rooftop balcony, perfect for capturing stunning footage. No bedrooms available for filming