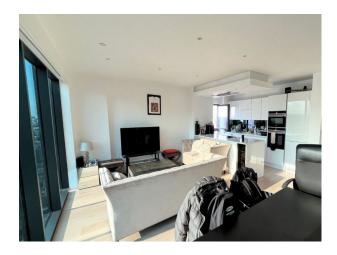

#### Interior

Expansive Floor-to-Ceiling Windows: Flood the space with natural light and provide uninterrupted panoramic views of the city. Rooftop Balcony: Enjoy direct sunlight and 360-degree vistas of London's iconic skyline. Versatile Spaces: Available areas include a spacious living room and an expansive rooftop balcony, perfect for capturing stunning footage. No bedrooms available for filming