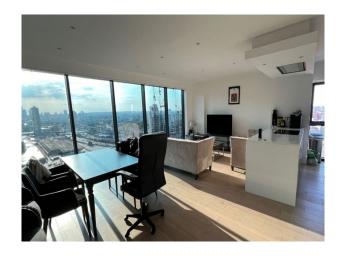

# LON6411 Penthouse With Floor-to-Ceiling Windows For Filming

Expansive floor-to-ceiling windows flood the space with natural light and provide uninterrupted panoramic views of the city with rooftop balcony

# **Penthouse With Floor-to-Ceiling Windows For Filming**

Expansive floor-to-ceiling windows flood the space with natural light and provide uninterrupted panoramic views of the city with rooftop balcony

#### Interior

Expansive Floor-to-Ceiling Windows: Flood the space with natural light and provide uninterrupted panoramic views of the city. Rooftop Balcony: Enjoy direct sunlight and 360-degree vistas of London's iconic skyline. Versatile Spaces: Available areas include a spacious living room and an expansive rooftop balcony, perfect for capturing stunning footage. No bedrooms available for filming