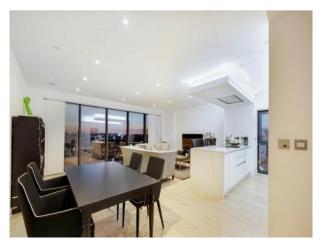

# LON6411 Penthouse With Floor-to-Ceiling Windows For Filming

Expansive floor-to-ceiling windows flood the space with natural light and provide uninterrupted panoramic views of the city with rooftop balcony

# **Penthouse With Floor-to-Ceiling Windows For Filming**

Expansive floor-to-ceiling windows flood the space with natural light and provide uninterrupted panoramic views of the city with rooftop balcony

#### Interior

Expansive Floor-to-Ceiling Windows: Flood the space with natural light and provide uninterrupted panoramic views of the city. Rooftop Balcony: Enjoy direct sunlight and 360-degree vistas of London's iconic skyline. Versatile Spaces: Available areas include a spacious living room and an expansive rooftop balcony, perfect for capturing stunning footage. No bedrooms available for filming