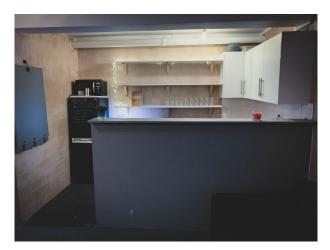

## LON5087 Performance And Rehearsal Space For Filming

60 seater versatile event space used mainly as a performance venue/rehearsal hire. It has a 24h access, toilets, shower room, kitchen, bar, large reception room, dressing room/backstage.

## **Performance And Rehearsal Space For Filming**

60 seater versatile event space used mainly as a performance venue/rehearsal hire. It has a 24h access, toilets, shower room, kitchen, bar, large reception room, dressing room/backstage.