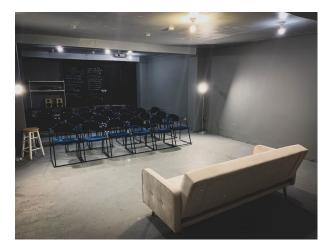

## LON5087 Performance And Rehearsal Space For Filming

60 seater versatile event space used mainly as a performance venue/rehearsal hire. It has a 24h access, toilets, shower room, kitchen, bar, large reception room, dressing room/backstage.

## **Performance And Rehearsal Space For Filming**

60 seater versatile event space used mainly as a performance venue/rehearsal hire. It has a 24h access, toilets, shower room, kitchen, bar, large reception room, dressing room/backstage.