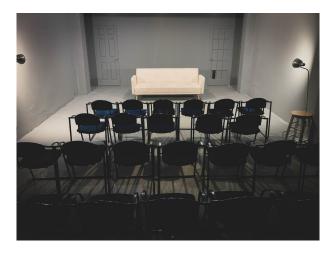

## LON5087 Performance And Rehearsal Space For Filming

60 seater versatile event space used mainly as a performance venue/rehearsal hire. It has a 24h access, toilets, shower room, kitchen, bar, large reception room, dressing room/backstage.

## **Performance And Rehearsal Space For Filming**

60 seater versatile event space used mainly as a performance venue/rehearsal hire. It has a 24h access, toilets, shower room, kitchen, bar, large reception room, dressing room/backstage.