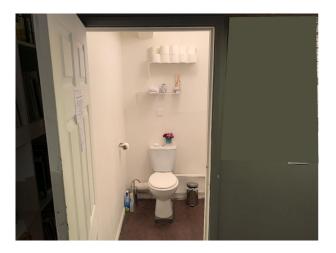

## LON5087 Performance And Rehearsal Space For Filming

60 seater versatile event space used mainly as a performance venue/rehearsal hire. It has a 24h access, toilets, shower room, kitchen, bar, large reception room, dressing room/backstage.

## **Performance And Rehearsal Space For Filming**

60 seater versatile event space used mainly as a performance venue/rehearsal hire. It has a 24h access, toilets, shower room, kitchen, bar, large reception room, dressing room/backstage.