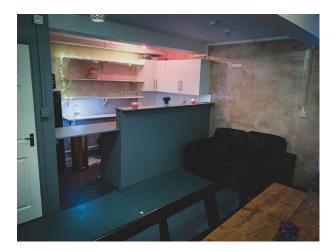

## LON5087 Performance And Rehearsal Space For Filming

60 seater versatile event space used mainly as a performance venue/rehearsal hire. It has a 24h access, toilets, shower room, kitchen, bar, large reception room, dressing room/backstage.

## **Performance And Rehearsal Space For Filming**

60 seater versatile event space used mainly as a performance venue/rehearsal hire. It has a 24h access, toilets, shower room, kitchen, bar, large reception room, dressing room/backstage.