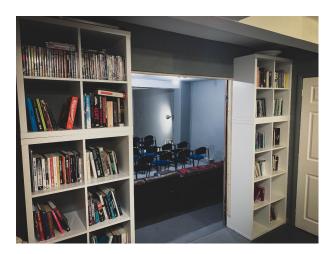

## LON5087 Performance And Rehearsal Space For Filming

60 seater versatile event space used mainly as a performance venue/rehearsal hire. It has a 24h access, toilets, shower room, kitchen, bar, large reception room, dressing room/backstage.

## **Performance And Rehearsal Space For Filming**

60 seater versatile event space used mainly as a performance venue/rehearsal hire. It has a 24h access, toilets, shower room, kitchen, bar, large reception room, dressing room/backstage.