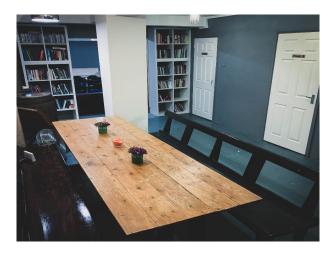

## LON5087 Performance And Rehearsal Space For Filming

60 seater versatile event space used mainly as a performance venue/rehearsal hire. It has a 24h access, toilets, shower room, kitchen, bar, large reception room, dressing room/backstage.

## **Performance And Rehearsal Space For Filming**

60 seater versatile event space used mainly as a performance venue/rehearsal hire. It has a 24h access, toilets, shower room, kitchen, bar, large reception room, dressing room/backstage.