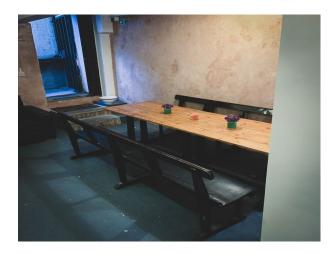

## LON5087 Performance And Rehearsal Space For Filming

60 seater versatile event space used mainly as a performance venue/rehearsal hire. It has a 24h access, toilets, shower room, kitchen, bar, large reception room, dressing room/backstage.

## **Performance And Rehearsal Space For Filming**

60 seater versatile event space used mainly as a performance venue/rehearsal hire. It has a 24h access, toilets, shower room, kitchen, bar, large reception room, dressing room/backstage.