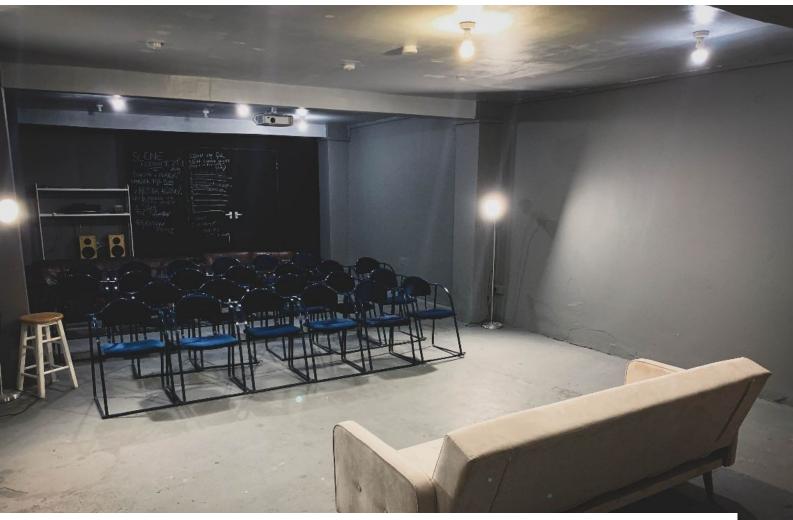

## LON5087 Performance And Rehearsal Space For Filming

60 seater versatile event space used mainly as a performance venue/rehearsal hire. It has a 24h access, toilets, shower room, kitchen, bar, large reception room, dressing room/backstage.

## **Performance And Rehearsal Space For Filming**

60 seater versatile event space used mainly as a performance venue/rehearsal hire. It has a 24h access, toilets, shower room, kitchen, bar, large reception room, dressing room/backstage.