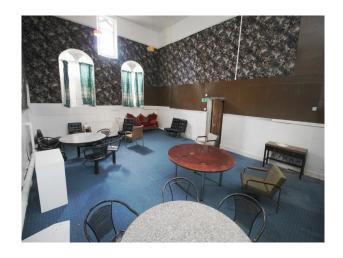

## Interior

This period building offers numerous opportunity for filming and photography:

- Common room with high ceilings, wallpapered walls, 1970s furniture!
- Amazing communal shower rooms and spacious tiled bathrooms
- Blue painter dormitory (x several)
- Corridors (some brightly coloured, others painted in institutional colours)
- Period staircases
- Disused, semi-derelict outdoor swimming pool
- Boiler room showing in a condition of disrepair