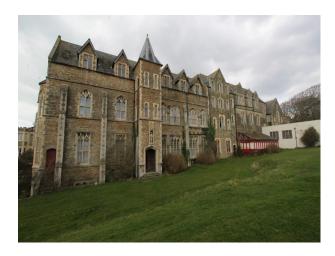

**SE3242 Period Building With Distressed Interior For Filming** 

Large former civic building with many rooms in varying states of decay.

## **Period Building With Distressed Interior For Filming**

Large former civic building with many rooms in varying states of decay.

**Interior Features** 

Location: East Sussex, United Kingdom

Within the M25: No