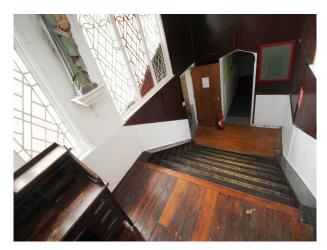

## Interior

This period building offers numerous opportunity for filming and photography:

- Common room with high ceilings, wallpapered walls, 1970s furniture!
- Amazing communal shower rooms and spacious tiled bathrooms
- Blue painter dormitory (x several)
- Corridors (some brightly coloured, others painted in institutional colours)
- Period staircases
- Disused, semi-derelict outdoor swimming pool
- Boiler room showing in a condition of disrepair