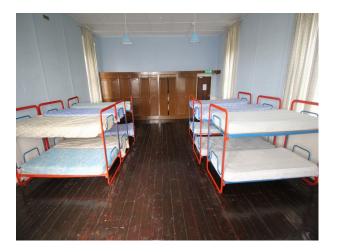

## Interior

This period building offers numerous opportunity for filming and photography:

- Common room with high ceilings, wallpapered walls, 1970s furniture!
- Amazing communal shower rooms and spacious tiled bathrooms
- Blue painter dormitory (x several)
- Corridors (some brightly coloured, others painted in institutional colours)
- Period staircases
- Disused, semi-derelict outdoor swimming pool
- Boiler room showing in a condition of disrepair