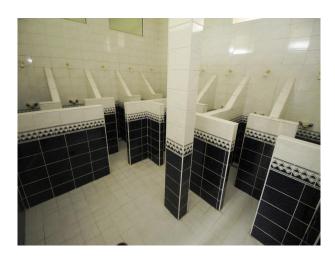

## Interior

This period building offers numerous opportunity for filming and photography:

- Common room with high ceilings, wallpapered walls, 1970s furniture!
- Amazing communal shower rooms and spacious tiled bathrooms
- Blue painter dormitory (x several)
- Corridors (some brightly coloured, others painted in institutional colours)
- Period staircases
- Disused, semi-derelict outdoor swimming pool
- Boiler room showing in a condition of disrepair