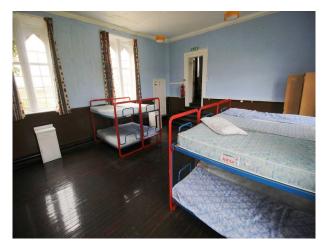

## Interior

This period building offers numerous opportunity for filming and photography:

- Common room with high ceilings, wallpapered walls, 1970s furniture!
- Amazing communal shower rooms and spacious tiled bathrooms
- Blue painter dormitory (x several)
- Corridors (some brightly coloured, others painted in institutional colours)
- Period staircases
- Disused, semi-derelict outdoor swimming pool
- Boiler room showing in a condition of disrepair