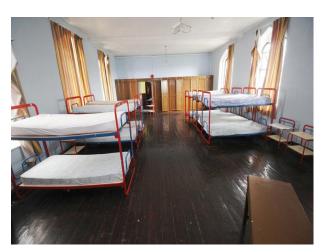

## Interior

This period building offers numerous opportunity for filming and photography:

- Common room with high ceilings, wallpapered walls, 1970s furniture!
- Amazing communal shower rooms and spacious tiled bathrooms
- Blue painter dormitory (x several)
- Corridors (some brightly coloured, others painted in institutional colours)
- Period staircases
- Disused, semi-derelict outdoor swimming pool
- Boiler room showing in a condition of disrepair