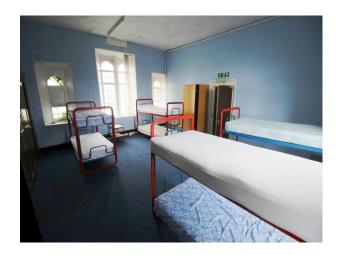

## Interior

This period building offers numerous opportunity for filming and photography:

- Common room with high ceilings, wallpapered walls, 1970s furniture!
- Amazing communal shower rooms and spacious tiled bathrooms
- Blue painter dormitory (x several)
- Corridors (some brightly coloured, others painted in institutional colours)
- Period staircases
- Disused, semi-derelict outdoor swimming pool
- Boiler room showing in a condition of disrepair