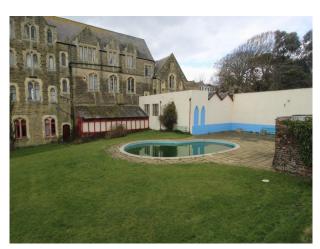

## Interior

This period building offers numerous opportunity for filming and photography:

- Common room with high ceilings, wallpapered walls, 1970s furniture!
- Amazing communal shower rooms and spacious tiled bathrooms
- Blue painter dormitory (x several)
- Corridors (some brightly coloured, others painted in institutional colours)
- Period staircases
- Disused, semi-derelict outdoor swimming pool
- Boiler room showing in a condition of disrepair