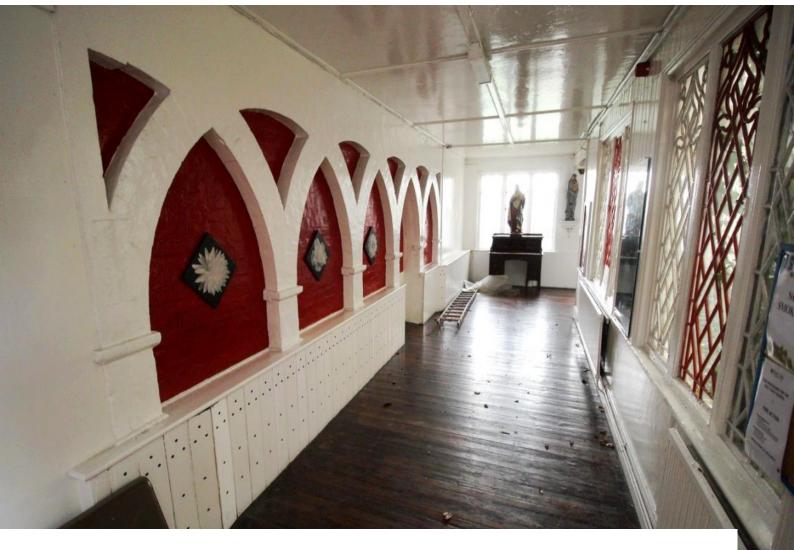

## Interior

This period building offers numerous opportunity for filming and photography:

- Common room with high ceilings, wallpapered walls, 1970s furniture!
- Amazing communal shower rooms and spacious tiled bathrooms
- Blue painter dormitory (x several)
- Corridors (some brightly coloured, others painted in institutional colours)
- Period staircases
- Disused, semi-derelict outdoor swimming pool
- Boiler room showing in a condition of disrepair