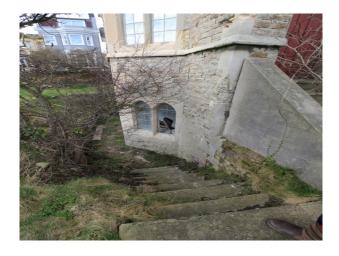

## Interior

This period building offers numerous opportunity for filming and photography:

- Common room with high ceilings, wallpapered walls, 1970s furniture!
- Amazing communal shower rooms and spacious tiled bathrooms
- Blue painter dormitory (x several)
- Corridors (some brightly coloured, others painted in institutional colours)
- Period staircases
- Disused, semi-derelict outdoor swimming pool
- Boiler room showing in a condition of disrepair