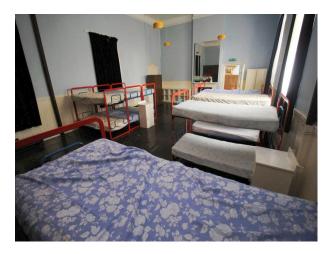

## Interior

This period building offers numerous opportunity for filming and photography:

- Common room with high ceilings, wallpapered walls, 1970s furniture!
- Amazing communal shower rooms and spacious tiled bathrooms
- Blue painter dormitory (x several)
- Corridors (some brightly coloured, others painted in institutional colours)
- Period staircases
- Disused, semi-derelict outdoor swimming pool
- Boiler room showing in a condition of disrepair