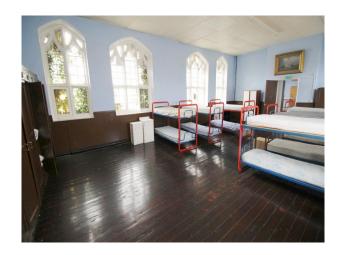

## Interior

This period building offers numerous opportunity for filming and photography:

- Common room with high ceilings, wallpapered walls, 1970s furniture!
- Amazing communal shower rooms and spacious tiled bathrooms
- Blue painter dormitory (x several)
- Corridors (some brightly coloured, others painted in institutional colours)
- Period staircases
- Disused, semi-derelict outdoor swimming pool
- Boiler room showing in a condition of disrepair