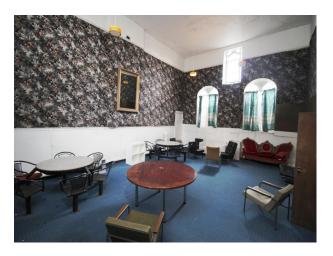

## Interior

This period building offers numerous opportunity for filming and photography:

- Common room with high ceilings, wallpapered walls, 1970s furniture!
- Amazing communal shower rooms and spacious tiled bathrooms
- Blue painter dormitory (x several)
- Corridors (some brightly coloured, others painted in institutional colours)
- Period staircases
- Disused, semi-derelict outdoor swimming pool
- Boiler room showing in a condition of disrepair