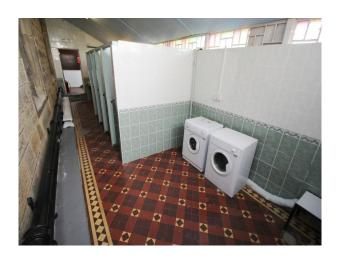

## Interior

This period building offers numerous opportunity for filming and photography:

- Common room with high ceilings, wallpapered walls, 1970s furniture!
- Amazing communal shower rooms and spacious tiled bathrooms
- Blue painter dormitory (x several)
- Corridors (some brightly coloured, others painted in institutional colours)
- Period staircases
- Disused, semi-derelict outdoor swimming pool
- Boiler room showing in a condition of disrepair