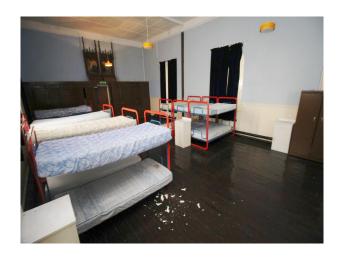

## Interior

This period building offers numerous opportunity for filming and photography:

- Common room with high ceilings, wallpapered walls, 1970s furniture!
- Amazing communal shower rooms and spacious tiled bathrooms
- Blue painter dormitory (x several)
- Corridors (some brightly coloured, others painted in institutional colours)
- Period staircases
- Disused, semi-derelict outdoor swimming pool
- Boiler room showing in a condition of disrepair