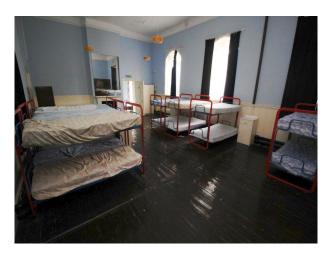

## Interior

This period building offers numerous opportunity for filming and photography:

- Common room with high ceilings, wallpapered walls, 1970s furniture!
- Amazing communal shower rooms and spacious tiled bathrooms
- Blue painter dormitory (x several)
- Corridors (some brightly coloured, others painted in institutional colours)
- Period staircases
- Disused, semi-derelict outdoor swimming pool
- Boiler room showing in a condition of disrepair