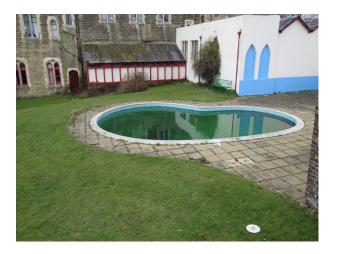

## Interior

This period building offers numerous opportunity for filming and photography:

- Common room with high ceilings, wallpapered walls, 1970s furniture!
- Amazing communal shower rooms and spacious tiled bathrooms
- Blue painter dormitory (x several)
- Corridors (some brightly coloured, others painted in institutional colours)
- Period staircases
- Disused, semi-derelict outdoor swimming pool
- Boiler room showing in a condition of disrepair