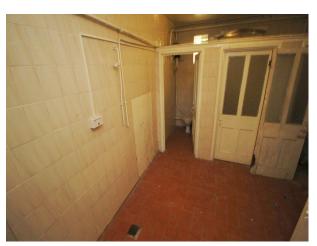

## Interior

This period building offers numerous opportunity for filming and photography:

- Common room with high ceilings, wallpapered walls, 1970s furniture!
- Amazing communal shower rooms and spacious tiled bathrooms
- Blue painter dormitory (x several)
- Corridors (some brightly coloured, others painted in institutional colours)
- Period staircases
- Disused, semi-derelict outdoor swimming pool
- Boiler room showing in a condition of disrepair