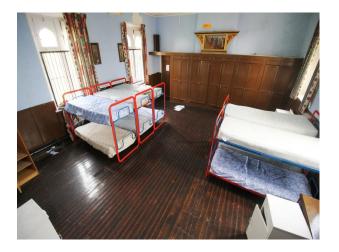

## Interior

This period building offers numerous opportunity for filming and photography:

- Common room with high ceilings, wallpapered walls, 1970s furniture!
- Amazing communal shower rooms and spacious tiled bathrooms
- Blue painter dormitory (x several)
- Corridors (some brightly coloured, others painted in institutional colours)
- Period staircases
- Disused, semi-derelict outdoor swimming pool
- Boiler room showing in a condition of disrepair