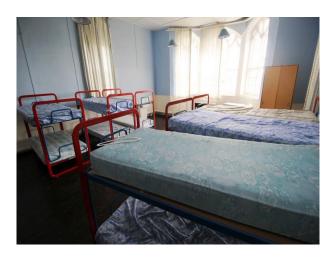

## Interior

This period building offers numerous opportunity for filming and photography:

- Common room with high ceilings, wallpapered walls, 1970s furniture!
- Amazing communal shower rooms and spacious tiled bathrooms
- Blue painter dormitory (x several)
- Corridors (some brightly coloured, others painted in institutional colours)
- Period staircases
- Disused, semi-derelict outdoor swimming pool
- Boiler room showing in a condition of disrepair