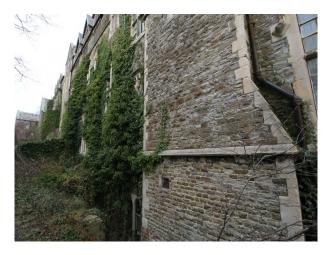

## **Period Building With Distressed Interior For Filming**

Large former civic building with many rooms in varying states of decay.

**Interior Features** 

Location: East Sussex, United Kingdom

Within the M25: No

## Interior

This period building offers numerous opportunity for filming and photography:

- Common room with high ceilings, wallpapered walls, 1970s furniture!
- Amazing communal shower rooms and spacious tiled bathrooms
- Blue painter dormitory (x several)
- Corridors (some brightly coloured, others painted in institutional colours)
- Period staircases
- Disused, semi-derelict outdoor swimming pool
- Boiler room showing in a condition of disrepair