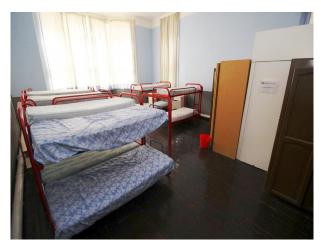

## Interior

This period building offers numerous opportunity for filming and photography:

- Common room with high ceilings, wallpapered walls, 1970s furniture!
- Amazing communal shower rooms and spacious tiled bathrooms
- Blue painter dormitory (x several)
- Corridors (some brightly coloured, others painted in institutional colours)
- Period staircases
- Disused, semi-derelict outdoor swimming pool
- Boiler room showing in a condition of disrepair