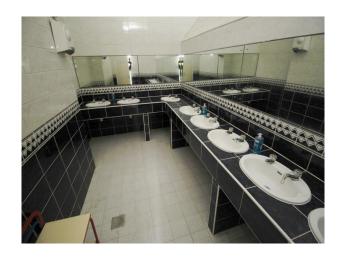

## Interior

This period building offers numerous opportunity for filming and photography:

- Common room with high ceilings, wallpapered walls, 1970s furniture!
- Amazing communal shower rooms and spacious tiled bathrooms
- Blue painter dormitory (x several)
- Corridors (some brightly coloured, others painted in institutional colours)
- Period staircases
- Disused, semi-derelict outdoor swimming pool
- Boiler room showing in a condition of disrepair