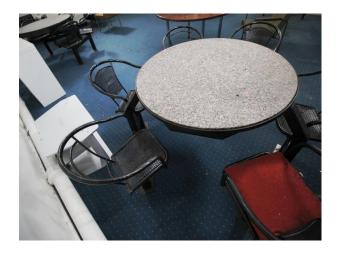

## Interior

This period building offers numerous opportunity for filming and photography:

- Common room with high ceilings, wallpapered walls, 1970s furniture!
- Amazing communal shower rooms and spacious tiled bathrooms
- Blue painter dormitory (x several)
- Corridors (some brightly coloured, others painted in institutional colours)
- Period staircases
- Disused, semi-derelict outdoor swimming pool
- Boiler room showing in a condition of disrepair