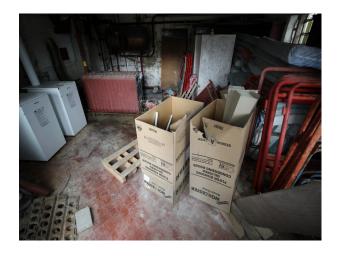

## Interior

This period building offers numerous opportunity for filming and photography:

- Common room with high ceilings, wallpapered walls, 1970s furniture!
- Amazing communal shower rooms and spacious tiled bathrooms
- Blue painter dormitory (x several)
- Corridors (some brightly coloured, others painted in institutional colours)
- Period staircases
- Disused, semi-derelict outdoor swimming pool
- Boiler room showing in a condition of disrepair