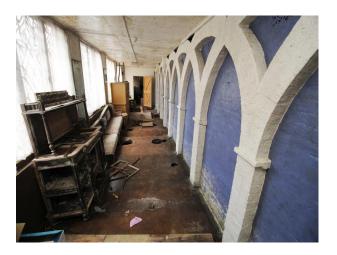

## Interior

This period building offers numerous opportunity for filming and photography:

- Common room with high ceilings, wallpapered walls, 1970s furniture!
- Amazing communal shower rooms and spacious tiled bathrooms
- Blue painter dormitory (x several)
- Corridors (some brightly coloured, others painted in institutional colours)
- Period staircases
- Disused, semi-derelict outdoor swimming pool
- Boiler room showing in a condition of disrepair