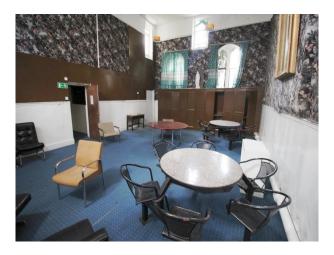

## Interior

This period building offers numerous opportunity for filming and photography:

- Common room with high ceilings, wallpapered walls, 1970s furniture!
- Amazing communal shower rooms and spacious tiled bathrooms
- Blue painter dormitory (x several)
- Corridors (some brightly coloured, others painted in institutional colours)
- Period staircases
- Disused, semi-derelict outdoor swimming pool
- Boiler room showing in a condition of disrepair