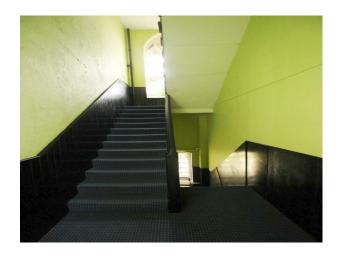

## Interior

This period building offers numerous opportunity for filming and photography:

- Common room with high ceilings, wallpapered walls, 1970s furniture!
- Amazing communal shower rooms and spacious tiled bathrooms
- Blue painter dormitory (x several)
- Corridors (some brightly coloured, others painted in institutional colours)
- Period staircases
- Disused, semi-derelict outdoor swimming pool
- Boiler room showing in a condition of disrepair