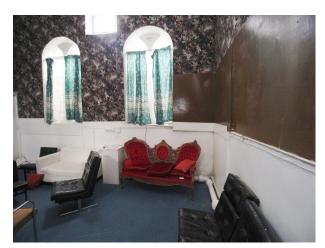

## Interior

This period building offers numerous opportunity for filming and photography:

- Common room with high ceilings, wallpapered walls, 1970s furniture!
- Amazing communal shower rooms and spacious tiled bathrooms
- Blue painter dormitory (x several)
- Corridors (some brightly coloured, others painted in institutional colours)
- Period staircases
- Disused, semi-derelict outdoor swimming pool
- Boiler room showing in a condition of disrepair