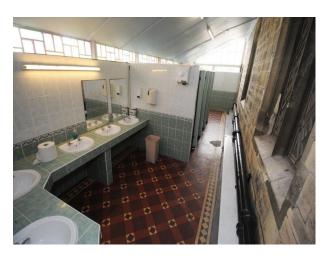

## Interior

This period building offers numerous opportunity for filming and photography:

- Common room with high ceilings, wallpapered walls, 1970s furniture!
- Amazing communal shower rooms and spacious tiled bathrooms
- Blue painter dormitory (x several)
- Corridors (some brightly coloured, others painted in institutional colours)
- Period staircases
- Disused, semi-derelict outdoor swimming pool
- Boiler room showing in a condition of disrepair