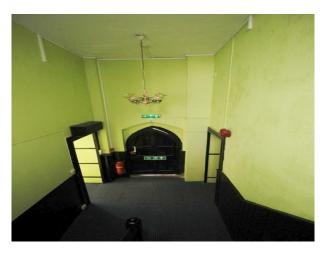

## Interior

This period building offers numerous opportunity for filming and photography:

- Common room with high ceilings, wallpapered walls, 1970s furniture!
- Amazing communal shower rooms and spacious tiled bathrooms
- Blue painter dormitory (x several)
- Corridors (some brightly coloured, others painted in institutional colours)
- Period staircases
- Disused, semi-derelict outdoor swimming pool
- Boiler room showing in a condition of disrepair