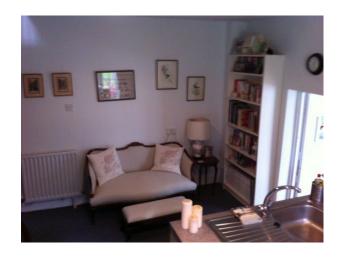

| Rooms         |
| <ul><li>Furnished</li><li>Spiral Staircase</li></ul> | • Wooden Units                                                | • Driveway                                                                              | • Living Room |
| Views                                                | Walls & Windows                                               |                                                                                         |               |
| • Countryside View                                   | <ul><li> Exposed Brick Walls</li><li> Painted Walls</li></ul> |                                                                                         |               |

### Interior

- Spiral Staircase
- Exposed brickwork