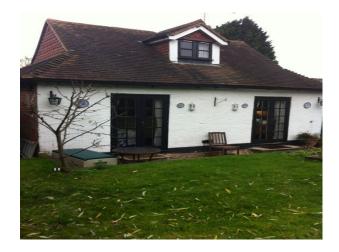

### **Period Coach House Film Location**

Compact house with period features available for filming and photo shoots.

**Location:** Surrey, United Kingdom

Within the M25: Yes

Categories: Rustic | Farms | Farm Houses | Cottage Film Locations

#### **Features:**

| <b>Bedroom Types</b>                                 | <b>Exterior Features</b>                                      | Facilities                                                                              | Floors        |
|------------------------------------------------------|---------------------------------------------------------------|-----------------------------------------------------------------------------------------|---------------|
| Double Bedroom                                       | <ul><li>Back Garden</li><li>Front Garden</li></ul>            | <ul><li>Domestic Power</li><li>Green Room</li><li>Mains Water</li><li>Toilets</li></ul> | • Carpet      |
| Interior Features                                    | Kitchen types                                                 | Parking                                                                                 | Rooms         |
| <ul><li>Furnished</li><li>Spiral Staircase</li></ul> | • Wooden Units                                                | • Driveway                                                                              | • Living Room |
| Views                                                | Walls & Windows                                               |                                                                                         |               |
| • Countryside View                                   | <ul><li> Exposed Brick Walls</li><li> Painted Walls</li></ul> |                                                                                         |               |