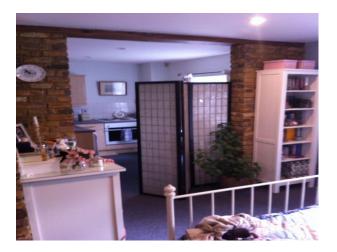

#### **Features:**

| <b>Bedroom Types</b>                                 | <b>Exterior Features</b>                                      | Facilities                                                                              | Floors        |
|------------------------------------------------------|---------------------------------------------------------------|-----------------------------------------------------------------------------------------|---------------|
| Double Bedroom                                       | <ul><li>Back Garden</li><li>Front Garden</li></ul>            | <ul><li>Domestic Power</li><li>Green Room</li><li>Mains Water</li><li>Toilets</li></ul> | • Carpet      |
| Interior Features                                    | Kitchen types                                                 | Parking                                                                                 | Rooms         |
| <ul><li>Furnished</li><li>Spiral Staircase</li></ul> | • Wooden Units                                                | • Driveway                                                                              | • Living Room |
| Views                                                | Walls & Windows                                               |                                                                                         |               |
| • Countryside View                                   | <ul><li> Exposed Brick Walls</li><li> Painted Walls</li></ul> |                                                                                         |               |

### Interior

- Spiral Staircase
- Exposed brickwork