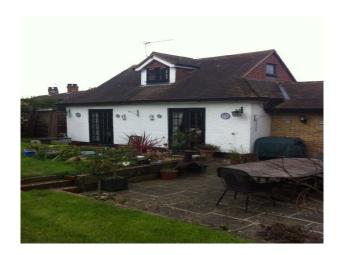

### **Period Coach House Film Location**

Compact house with period features available for filming and photo shoots.

**Location:** Surrey, United Kingdom

Within the M25: Yes

Categories: Rustic | Farms | Farm Houses | Cottage Film Locations

#### **Features:**

| <b>Bedroom Types</b>                                 | <b>Exterior Features</b>                                      | Facilities                                                                              | Floors        |
|------------------------------------------------------|---------------------------------------------------------------|-----------------------------------------------------------------------------------------|---------------|
| Double Bedroom                                       | <ul><li>Back Garden</li><li>Front Garden</li></ul>            | <ul><li>Domestic Power</li><li>Green Room</li><li>Mains Water</li><li>Toilets</li></ul> | • Carpet      |
| Interior Features                                    | Kitchen types                                                 | Parking                                                                                 | Rooms         |
| <ul><li>Furnished</li><li>Spiral Staircase</li></ul> | • Wooden Units                                                | • Driveway                                                                              | • Living Room |
| Views                                                | Walls & Windows                                               |                                                                                         |               |
| • Countryside View                                   | <ul><li> Exposed Brick Walls</li><li> Painted Walls</li></ul> |                                                                                         |               |