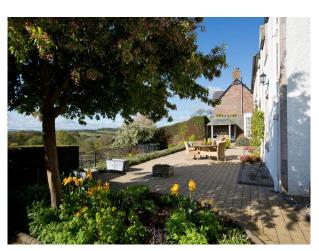

## S1011 Period Country House Filming Location With Fantastic Views

Scottish period country House with traditional interior styling and fantastic views, now available to hire for filming and stills photo-shoots.

## **Period Country House Filming Location With Fantastic Views**

Scottish period country House with traditional interior styling and fantastic views, now available to hire for filming and stills photo-shoots.

## **Features:**

| <b>Bathroom Types</b>                                   | <b>Bedroom Types</b>                                                                                     | <b>Exterior Features</b>                                                                                                                                                                       | Facilities                                                                                                          |
|---------------------------------------------------------|----------------------------------------------------------------------------------------------------------|------------------------------------------------------------------------------------------------------------------------------------------------------------------------------------------------|---------------------------------------------------------------------------------------------------------------------|
| <ul><li>En-suite Bathroom</li><li>Shower Room</li></ul> | <ul><li>Double Bedroom</li><li>Single Bedroom</li><li>Twin Bedroom</li></ul>                             | <ul> <li>Back Garden</li> <li>Courtyard</li> <li>Formal Gardens</li> <li>Front Garden</li> <li>Outbuildings</li> <li>Patio</li> </ul>                                                          | <ul><li>Domestic Power</li><li>Internet Access</li><li>Mains Water</li><li>Shoot and Stay</li><li>Toilets</li></ul> |
| Floors                                                  | Interior Features                                                                                        | Kitchen Facilities                                                                                                                                                                             | Kitchen types                                                                                                       |
| <ul><li>Carpet</li><li>Tiled Floor</li></ul>            | <ul><li>Furnished</li><li>Period Fireplace</li><li>Period Staircase</li><li>Wood Burning Stove</li></ul> | <ul> <li>Aga</li> <li>Cutlery and Crockery</li> <li>Kitchen Diner</li> <li>Large Dining Table</li> <li>Pots and Pans</li> <li>Prep Area</li> <li>Small Appliances</li> <li>Utensils</li> </ul> | • Cream & White Units                                                                                               |
| Parking                                                 | Rooms                                                                                                    | Views                                                                                                                                                                                          | Walls & Windows                                                                                                     |

Countryside View

• Bay Window

• Driveway

Dining Room

- Garage
- Off Street Parking
- Secure Parking
- Drawing Room
- Hallway
- Living Room
- $\bullet$  Lounge
- Porch
- Reception

- Large Windows
- Stone Walls
- Wallpapered Walls