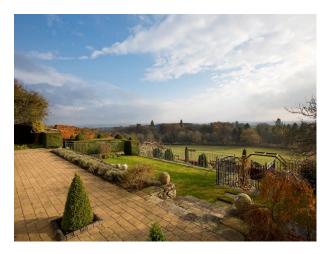

Countryside View

• Bay Window

• Driveway

Dining Room

- Garage
- Off Street Parking
- Secure Parking
- Drawing Room
- Hallway
- Living Room
- $\bullet$  Lounge
- Porch
- Reception

- Large Windows
- Stone Walls
- Wallpapered Walls