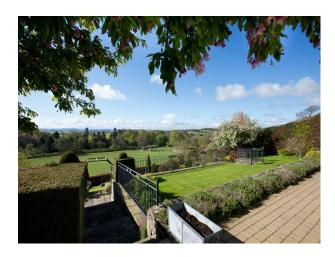

## S1011 Period Country House Filming Location With Fantastic Views

Scottish period country House with traditional interior styling and fantastic views, now available to hire for filming and stills photo-shoots.

## **Period Country House Filming Location With Fantastic Views**

Scottish period country House with traditional interior styling and fantastic views, now available to hire for filming and stills photo-shoots.

## **Features:**

| <b>Bathroom Types</b>                                   | <b>Bedroom Types</b>                                                                                     | <b>Exterior Features</b>                                                                                                                                                                       | Facilities                                                                                                          |
|---------------------------------------------------------|----------------------------------------------------------------------------------------------------------|------------------------------------------------------------------------------------------------------------------------------------------------------------------------------------------------|---------------------------------------------------------------------------------------------------------------------|
| <ul><li>En-suite Bathroom</li><li>Shower Room</li></ul> | <ul><li>Double Bedroom</li><li>Single Bedroom</li><li>Twin Bedroom</li></ul>                             | <ul> <li>Back Garden</li> <li>Courtyard</li> <li>Formal Gardens</li> <li>Front Garden</li> <li>Outbuildings</li> <li>Patio</li> </ul>                                                          | <ul><li>Domestic Power</li><li>Internet Access</li><li>Mains Water</li><li>Shoot and Stay</li><li>Toilets</li></ul> |
| Floors                                                  | Interior Features                                                                                        | Kitchen Facilities                                                                                                                                                                             | Kitchen types                                                                                                       |
| <ul><li>Carpet</li><li>Tiled Floor</li></ul>            | <ul><li>Furnished</li><li>Period Fireplace</li><li>Period Staircase</li><li>Wood Burning Stove</li></ul> | <ul> <li>Aga</li> <li>Cutlery and Crockery</li> <li>Kitchen Diner</li> <li>Large Dining Table</li> <li>Pots and Pans</li> <li>Prep Area</li> <li>Small Appliances</li> <li>Utensils</li> </ul> | • Cream & White Units                                                                                               |
| Parking                                                 | Rooms                                                                                                    | Views                                                                                                                                                                                          | Walls & Windows                                                                                                     |

Countryside View

• Bay Window

• Driveway

Dining Room

- Garage
- Off Street Parking
- Secure Parking
- Drawing Room
- Hallway
- Living Room
- $\bullet$  Lounge
- Porch
- Reception

- Large Windows
- Stone Walls
- Wallpapered Walls