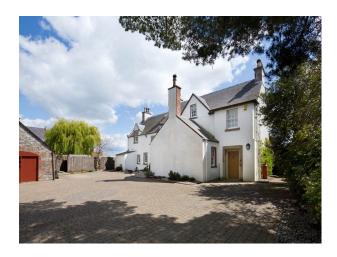

## S1011 Period Country House Filming Location With Fantastic Views

Scottish period country House with traditional interior styling and fantastic views, now available to hire for filming and stills photo-shoots.

## **Period Country House Filming Location With Fantastic Views**

Scottish period country House with traditional interior styling and fantastic views, now available to hire for filming and stills photo-shoots.

## **Features:**

| <b>Bathroom Types</b>                                   | <b>Bedroom Types</b>                                                                                     | <b>Exterior Features</b>                                                                                                                                                                       | Facilities                                                                                                          |
|---------------------------------------------------------|----------------------------------------------------------------------------------------------------------|------------------------------------------------------------------------------------------------------------------------------------------------------------------------------------------------|---------------------------------------------------------------------------------------------------------------------|
| <ul><li>En-suite Bathroom</li><li>Shower Room</li></ul> | <ul><li>Double Bedroom</li><li>Single Bedroom</li><li>Twin Bedroom</li></ul>                             | <ul> <li>Back Garden</li> <li>Courtyard</li> <li>Formal Gardens</li> <li>Front Garden</li> <li>Outbuildings</li> <li>Patio</li> </ul>                                                          | <ul><li>Domestic Power</li><li>Internet Access</li><li>Mains Water</li><li>Shoot and Stay</li><li>Toilets</li></ul> |
| Floors                                                  | Interior Features                                                                                        | Kitchen Facilities                                                                                                                                                                             | Kitchen types                                                                                                       |
| <ul><li>Carpet</li><li>Tiled Floor</li></ul>            | <ul><li>Furnished</li><li>Period Fireplace</li><li>Period Staircase</li><li>Wood Burning Stove</li></ul> | <ul> <li>Aga</li> <li>Cutlery and Crockery</li> <li>Kitchen Diner</li> <li>Large Dining Table</li> <li>Pots and Pans</li> <li>Prep Area</li> <li>Small Appliances</li> <li>Utensils</li> </ul> | • Cream & White Units                                                                                               |
| Parking                                                 | Rooms                                                                                                    | Views                                                                                                                                                                                          | Walls & Windows                                                                                                     |