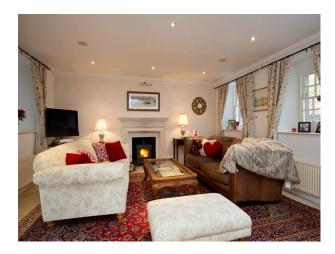

## **Features:**

| <b>Bathroom Types</b>                                   | <b>Bedroom Types</b>                                                                                     | <b>Exterior Features</b>                                                                                                                                                                       | Facilities                                                                                                          |
|---------------------------------------------------------|----------------------------------------------------------------------------------------------------------|------------------------------------------------------------------------------------------------------------------------------------------------------------------------------------------------|---------------------------------------------------------------------------------------------------------------------|
| <ul><li>En-suite Bathroom</li><li>Shower Room</li></ul> | <ul><li>Double Bedroom</li><li>Single Bedroom</li><li>Twin Bedroom</li></ul>                             | <ul> <li>Back Garden</li> <li>Courtyard</li> <li>Formal Gardens</li> <li>Front Garden</li> <li>Outbuildings</li> <li>Patio</li> </ul>                                                          | <ul><li>Domestic Power</li><li>Internet Access</li><li>Mains Water</li><li>Shoot and Stay</li><li>Toilets</li></ul> |
| Floors                                                  | Interior Features                                                                                        | Kitchen Facilities                                                                                                                                                                             | Kitchen types                                                                                                       |
| <ul><li>Carpet</li><li>Tiled Floor</li></ul>            | <ul><li>Furnished</li><li>Period Fireplace</li><li>Period Staircase</li><li>Wood Burning Stove</li></ul> | <ul> <li>Aga</li> <li>Cutlery and Crockery</li> <li>Kitchen Diner</li> <li>Large Dining Table</li> <li>Pots and Pans</li> <li>Prep Area</li> <li>Small Appliances</li> <li>Utensils</li> </ul> | • Cream & White Units                                                                                               |
| Parking                                                 | Rooms                                                                                                    | Views                                                                                                                                                                                          | Walls & Windows                                                                                                     |

Countryside View

• Bay Window

• Driveway

Dining Room

- Garage
- Off Street Parking
- Secure Parking
- Drawing Room
- Hallway
- Living Room
- $\bullet$  Lounge
- Porch
- Reception

- Large Windows
- Stone Walls
- Wallpapered Walls