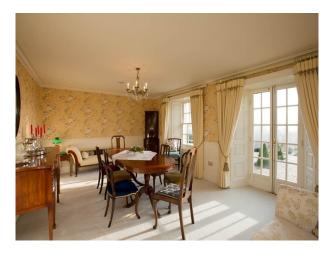

## **Features:**

| <b>Bathroom Types</b>                                   | <b>Bedroom Types</b>                                                                                     | <b>Exterior Features</b>                                                                                                                                                                       | Facilities                                                                                                          |
|---------------------------------------------------------|----------------------------------------------------------------------------------------------------------|------------------------------------------------------------------------------------------------------------------------------------------------------------------------------------------------|---------------------------------------------------------------------------------------------------------------------|
| <ul><li>En-suite Bathroom</li><li>Shower Room</li></ul> | <ul><li>Double Bedroom</li><li>Single Bedroom</li><li>Twin Bedroom</li></ul>                             | <ul> <li>Back Garden</li> <li>Courtyard</li> <li>Formal Gardens</li> <li>Front Garden</li> <li>Outbuildings</li> <li>Patio</li> </ul>                                                          | <ul><li>Domestic Power</li><li>Internet Access</li><li>Mains Water</li><li>Shoot and Stay</li><li>Toilets</li></ul> |
| Floors                                                  | Interior Features                                                                                        | Kitchen Facilities                                                                                                                                                                             | Kitchen types                                                                                                       |
| <ul><li>Carpet</li><li>Tiled Floor</li></ul>            | <ul><li>Furnished</li><li>Period Fireplace</li><li>Period Staircase</li><li>Wood Burning Stove</li></ul> | <ul> <li>Aga</li> <li>Cutlery and Crockery</li> <li>Kitchen Diner</li> <li>Large Dining Table</li> <li>Pots and Pans</li> <li>Prep Area</li> <li>Small Appliances</li> <li>Utensils</li> </ul> | • Cream & White Units                                                                                               |
| Parking                                                 | Rooms                                                                                                    | Views                                                                                                                                                                                          | Walls & Windows                                                                                                     |

Countryside View

• Bay Window

• Driveway

Dining Room

- Garage
- Off Street Parking
- Secure Parking
- Drawing Room
- Hallway
- Living Room
- $\bullet$  Lounge
- Porch
- Reception

- Large Windows
- Stone Walls
- Wallpapered Walls