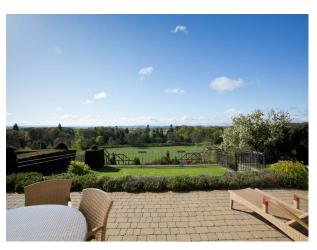

Countryside View

• Bay Window

• Driveway

Dining Room

- Garage
- Off Street Parking
- Secure Parking
- Drawing Room
- Hallway
- Living Room
- $\bullet$  Lounge
- Porch
- Reception

- Large Windows
- Stone Walls
- Wallpapered Walls