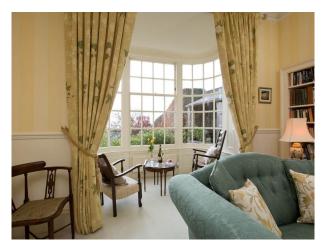

## **Features:**

| <b>Bathroom Types</b>                                   | <b>Bedroom Types</b>                                                                                     | <b>Exterior Features</b>                                                                                                                                                                       | Facilities                                                                                                          |
|---------------------------------------------------------|----------------------------------------------------------------------------------------------------------|------------------------------------------------------------------------------------------------------------------------------------------------------------------------------------------------|---------------------------------------------------------------------------------------------------------------------|
| <ul><li>En-suite Bathroom</li><li>Shower Room</li></ul> | <ul><li>Double Bedroom</li><li>Single Bedroom</li><li>Twin Bedroom</li></ul>                             | <ul> <li>Back Garden</li> <li>Courtyard</li> <li>Formal Gardens</li> <li>Front Garden</li> <li>Outbuildings</li> <li>Patio</li> </ul>                                                          | <ul><li>Domestic Power</li><li>Internet Access</li><li>Mains Water</li><li>Shoot and Stay</li><li>Toilets</li></ul> |
| Floors                                                  | Interior Features                                                                                        | Kitchen Facilities                                                                                                                                                                             | Kitchen types                                                                                                       |
| <ul><li>Carpet</li><li>Tiled Floor</li></ul>            | <ul><li>Furnished</li><li>Period Fireplace</li><li>Period Staircase</li><li>Wood Burning Stove</li></ul> | <ul> <li>Aga</li> <li>Cutlery and Crockery</li> <li>Kitchen Diner</li> <li>Large Dining Table</li> <li>Pots and Pans</li> <li>Prep Area</li> <li>Small Appliances</li> <li>Utensils</li> </ul> | • Cream & White Units                                                                                               |
| Parking                                                 | Rooms                                                                                                    | Views                                                                                                                                                                                          | Walls & Windows                                                                                                     |

Countryside View

• Bay Window

• Driveway

Dining Room

- Garage
- Off Street Parking
- Secure Parking
- Drawing Room
- Hallway
- Living Room
- $\bullet$  Lounge
- Porch
- Reception

- Large Windows
- Stone Walls
- Wallpapered Walls