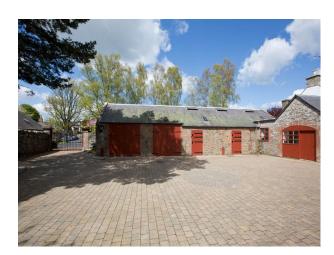

## **Features:**

| <b>Bathroom Types</b>                                   | <b>Bedroom Types</b>                                                                                     | <b>Exterior Features</b>                                                                                                                                                                       | Facilities                                                                                                          |
|---------------------------------------------------------|----------------------------------------------------------------------------------------------------------|------------------------------------------------------------------------------------------------------------------------------------------------------------------------------------------------|---------------------------------------------------------------------------------------------------------------------|
| <ul><li>En-suite Bathroom</li><li>Shower Room</li></ul> | <ul><li>Double Bedroom</li><li>Single Bedroom</li><li>Twin Bedroom</li></ul>                             | <ul> <li>Back Garden</li> <li>Courtyard</li> <li>Formal Gardens</li> <li>Front Garden</li> <li>Outbuildings</li> <li>Patio</li> </ul>                                                          | <ul><li>Domestic Power</li><li>Internet Access</li><li>Mains Water</li><li>Shoot and Stay</li><li>Toilets</li></ul> |
| Floors                                                  | Interior Features                                                                                        | Kitchen Facilities                                                                                                                                                                             | Kitchen types                                                                                                       |
| <ul><li>Carpet</li><li>Tiled Floor</li></ul>            | <ul><li>Furnished</li><li>Period Fireplace</li><li>Period Staircase</li><li>Wood Burning Stove</li></ul> | <ul> <li>Aga</li> <li>Cutlery and Crockery</li> <li>Kitchen Diner</li> <li>Large Dining Table</li> <li>Pots and Pans</li> <li>Prep Area</li> <li>Small Appliances</li> <li>Utensils</li> </ul> | • Cream & White Units                                                                                               |
| Parking                                                 | Rooms                                                                                                    | Views                                                                                                                                                                                          | Walls & Windows                                                                                                     |

Countryside View

• Bay Window

• Driveway

Dining Room

- Garage
- Off Street Parking
- Secure Parking
- Drawing Room
- Hallway
- Living Room
- $\bullet$  Lounge
- Porch
- Reception

- Large Windows
- Stone Walls
- Wallpapered Walls