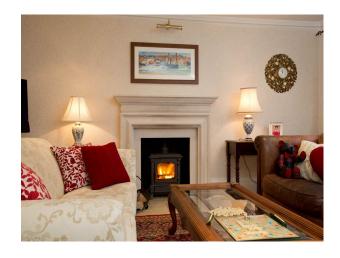

## **Features:**

| <b>Bathroom Types</b>                                   | <b>Bedroom Types</b>                                                                                     | <b>Exterior Features</b>                                                                                                                                                                       | Facilities                                                                                                          |
|---------------------------------------------------------|----------------------------------------------------------------------------------------------------------|------------------------------------------------------------------------------------------------------------------------------------------------------------------------------------------------|---------------------------------------------------------------------------------------------------------------------|
| <ul><li>En-suite Bathroom</li><li>Shower Room</li></ul> | <ul><li>Double Bedroom</li><li>Single Bedroom</li><li>Twin Bedroom</li></ul>                             | <ul> <li>Back Garden</li> <li>Courtyard</li> <li>Formal Gardens</li> <li>Front Garden</li> <li>Outbuildings</li> <li>Patio</li> </ul>                                                          | <ul><li>Domestic Power</li><li>Internet Access</li><li>Mains Water</li><li>Shoot and Stay</li><li>Toilets</li></ul> |
| Floors                                                  | Interior Features                                                                                        | Kitchen Facilities                                                                                                                                                                             | Kitchen types                                                                                                       |
| <ul><li>Carpet</li><li>Tiled Floor</li></ul>            | <ul><li>Furnished</li><li>Period Fireplace</li><li>Period Staircase</li><li>Wood Burning Stove</li></ul> | <ul> <li>Aga</li> <li>Cutlery and Crockery</li> <li>Kitchen Diner</li> <li>Large Dining Table</li> <li>Pots and Pans</li> <li>Prep Area</li> <li>Small Appliances</li> <li>Utensils</li> </ul> | • Cream & White Units                                                                                               |
| Parking                                                 | Rooms                                                                                                    | Views                                                                                                                                                                                          | Walls & Windows                                                                                                     |

Countryside View

• Bay Window

• Driveway

Dining Room

- Garage
- Off Street Parking
- Secure Parking
- Drawing Room
- Hallway
- Living Room
- $\bullet$  Lounge
- Porch
- Reception

- Large Windows
- Stone Walls
- Wallpapered Walls