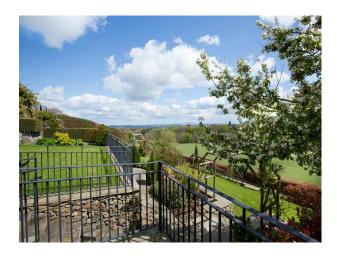

## S1011 Period Country House Filming Location With Fantastic Views

Scottish period country House with traditional interior styling and fantastic views, now available to hire for filming and stills photo-shoots.

## **Period Country House Filming Location With Fantastic Views**

Scottish period country House with traditional interior styling and fantastic views, now available to hire for filming and stills photo-shoots.

Countryside View

• Bay Window

• Driveway

Dining Room

- Garage
- Off Street Parking
- Secure Parking
- Drawing Room
- Hallway
- Living Room
- $\bullet$  Lounge
- Porch
- Reception

- Large Windows
- Stone Walls
- Wallpapered Walls