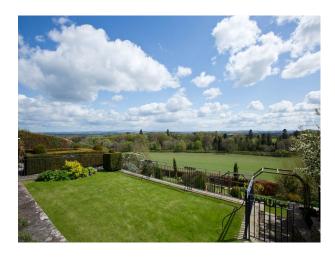

## S1011 Period Country House Filming Location With Fantastic Views

Scottish period country House with traditional interior styling and fantastic views, now available to hire for filming and stills photo-shoots.

## **Period Country House Filming Location With Fantastic Views**

Scottish period country House with traditional interior styling and fantastic views, now available to hire for filming and stills photo-shoots.

## **Features:**

| <b>Bathroom Types</b>                                   | <b>Bedroom Types</b>                                                                                     | <b>Exterior Features</b>                                                                                                                                                                       | Facilities                                                                                                          |
|---------------------------------------------------------|----------------------------------------------------------------------------------------------------------|------------------------------------------------------------------------------------------------------------------------------------------------------------------------------------------------|---------------------------------------------------------------------------------------------------------------------|
| <ul><li>En-suite Bathroom</li><li>Shower Room</li></ul> | <ul><li>Double Bedroom</li><li>Single Bedroom</li><li>Twin Bedroom</li></ul>                             | <ul> <li>Back Garden</li> <li>Courtyard</li> <li>Formal Gardens</li> <li>Front Garden</li> <li>Outbuildings</li> <li>Patio</li> </ul>                                                          | <ul><li>Domestic Power</li><li>Internet Access</li><li>Mains Water</li><li>Shoot and Stay</li><li>Toilets</li></ul> |
| Floors                                                  | Interior Features                                                                                        | Kitchen Facilities                                                                                                                                                                             | Kitchen types                                                                                                       |
| <ul><li>Carpet</li><li>Tiled Floor</li></ul>            | <ul><li>Furnished</li><li>Period Fireplace</li><li>Period Staircase</li><li>Wood Burning Stove</li></ul> | <ul> <li>Aga</li> <li>Cutlery and Crockery</li> <li>Kitchen Diner</li> <li>Large Dining Table</li> <li>Pots and Pans</li> <li>Prep Area</li> <li>Small Appliances</li> <li>Utensils</li> </ul> | • Cream & White Units                                                                                               |
| Parking                                                 | Rooms                                                                                                    | Views                                                                                                                                                                                          | Walls & Windows                                                                                                     |

Countryside View

• Bay Window

• Driveway

Dining Room

- Garage
- Off Street Parking
- Secure Parking
- Drawing Room
- Hallway
- Living Room
- $\bullet$  Lounge
- Porch
- Reception

- Large Windows
- Stone Walls
- Wallpapered Walls