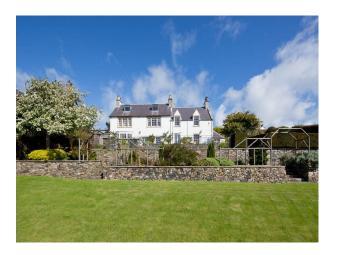

## S1011 Period Country House Filming Location With Fantastic Views

Scottish period country House with traditional interior styling and fantastic views, now available to hire for filming and stills photo-shoots.

## **Period Country House Filming Location With Fantastic Views**

Scottish period country House with traditional interior styling and fantastic views, now available to hire for filming and stills photo-shoots.

Countryside View

• Bay Window

• Driveway

Dining Room

- Garage
- Off Street Parking
- Secure Parking
- Drawing Room
- Hallway
- Living Room
- $\bullet$  Lounge
- Porch
- Reception

- Large Windows
- Stone Walls
- Wallpapered Walls