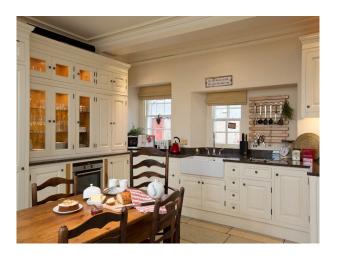

## **Features:**

| <b>Bathroom Types</b>                                   | <b>Bedroom Types</b>                                                                                     | <b>Exterior Features</b>                                                                                                                                                                       | Facilities                                                                                                          |
|---------------------------------------------------------|----------------------------------------------------------------------------------------------------------|------------------------------------------------------------------------------------------------------------------------------------------------------------------------------------------------|---------------------------------------------------------------------------------------------------------------------|
| <ul><li>En-suite Bathroom</li><li>Shower Room</li></ul> | <ul><li>Double Bedroom</li><li>Single Bedroom</li><li>Twin Bedroom</li></ul>                             | <ul> <li>Back Garden</li> <li>Courtyard</li> <li>Formal Gardens</li> <li>Front Garden</li> <li>Outbuildings</li> <li>Patio</li> </ul>                                                          | <ul><li>Domestic Power</li><li>Internet Access</li><li>Mains Water</li><li>Shoot and Stay</li><li>Toilets</li></ul> |
| Floors                                                  | Interior Features                                                                                        | Kitchen Facilities                                                                                                                                                                             | Kitchen types                                                                                                       |
| <ul><li>Carpet</li><li>Tiled Floor</li></ul>            | <ul><li>Furnished</li><li>Period Fireplace</li><li>Period Staircase</li><li>Wood Burning Stove</li></ul> | <ul> <li>Aga</li> <li>Cutlery and Crockery</li> <li>Kitchen Diner</li> <li>Large Dining Table</li> <li>Pots and Pans</li> <li>Prep Area</li> <li>Small Appliances</li> <li>Utensils</li> </ul> | • Cream & White Units                                                                                               |
| Parking                                                 | Rooms                                                                                                    | Views                                                                                                                                                                                          | Walls & Windows                                                                                                     |