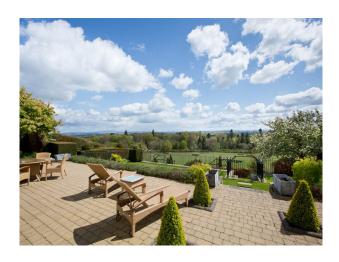

## S1011 Period Country House Filming Location With Fantastic Views

Scottish period country House with traditional interior styling and fantastic views, now available to hire for filming and stills photo-shoots.

## **Period Country House Filming Location With Fantastic Views**

Scottish period country House with traditional interior styling and fantastic views, now available to hire for filming and stills photo-shoots.

Countryside View

• Bay Window

• Driveway

Dining Room

- Garage
- Off Street Parking
- Secure Parking
- Drawing Room
- Hallway
- Living Room
- $\bullet$  Lounge
- Porch
- Reception

- Large Windows
- Stone Walls
- Wallpapered Walls