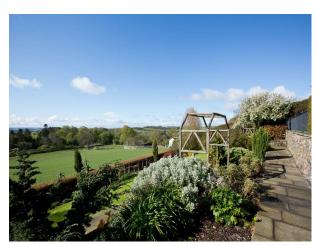

## S1011 Period Country House Filming Location With Fantastic Views

Scottish period country House with traditional interior styling and fantastic views, now available to hire for filming and stills photo-shoots.

## **Period Country House Filming Location With Fantastic Views**

Scottish period country House with traditional interior styling and fantastic views, now available to hire for filming and stills photo-shoots.

Countryside View

• Bay Window

• Driveway

Dining Room

- Garage
- Off Street Parking
- Secure Parking
- Drawing Room
- Hallway
- Living Room
- $\bullet$  Lounge
- Porch
- Reception

- Large Windows
- Stone Walls
- Wallpapered Walls