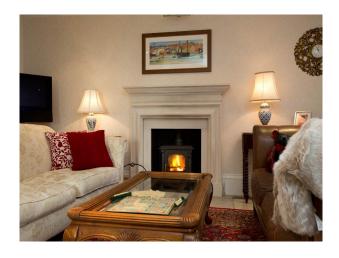

## **Features:**

| <b>Bathroom Types</b>                                   | <b>Bedroom Types</b>                                                                                     | <b>Exterior Features</b>                                                                                                                                                                       | Facilities                                                                                                          |
|---------------------------------------------------------|----------------------------------------------------------------------------------------------------------|------------------------------------------------------------------------------------------------------------------------------------------------------------------------------------------------|---------------------------------------------------------------------------------------------------------------------|
| <ul><li>En-suite Bathroom</li><li>Shower Room</li></ul> | <ul><li>Double Bedroom</li><li>Single Bedroom</li><li>Twin Bedroom</li></ul>                             | <ul> <li>Back Garden</li> <li>Courtyard</li> <li>Formal Gardens</li> <li>Front Garden</li> <li>Outbuildings</li> <li>Patio</li> </ul>                                                          | <ul><li>Domestic Power</li><li>Internet Access</li><li>Mains Water</li><li>Shoot and Stay</li><li>Toilets</li></ul> |
| Floors                                                  | Interior Features                                                                                        | Kitchen Facilities                                                                                                                                                                             | Kitchen types                                                                                                       |
| <ul><li>Carpet</li><li>Tiled Floor</li></ul>            | <ul><li>Furnished</li><li>Period Fireplace</li><li>Period Staircase</li><li>Wood Burning Stove</li></ul> | <ul> <li>Aga</li> <li>Cutlery and Crockery</li> <li>Kitchen Diner</li> <li>Large Dining Table</li> <li>Pots and Pans</li> <li>Prep Area</li> <li>Small Appliances</li> <li>Utensils</li> </ul> | • Cream & White Units                                                                                               |
| Parking                                                 | Rooms                                                                                                    | Views                                                                                                                                                                                          | Walls & Windows                                                                                                     |

Countryside View

• Bay Window

• Driveway

Dining Room

- Garage
- Off Street Parking
- Secure Parking
- Drawing Room
- Hallway
- Living Room
- $\bullet$  Lounge
- Porch
- Reception

- Large Windows
- Stone Walls
- Wallpapered Walls