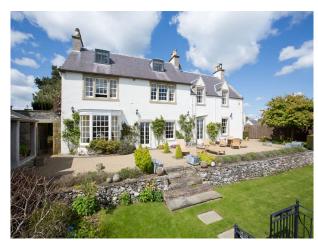

## S1011 Period Country House Filming Location With Fantastic Views

Scottish period country House with traditional interior styling and fantastic views, now available to hire for filming and stills photo-shoots.

## **Period Country House Filming Location With Fantastic Views**

Scottish period country House with traditional interior styling and fantastic views, now available to hire for filming and stills photo-shoots.

Location: Scottish Boarders, United Kingdom

Within the M25: No Categories: Family Houses

**No Bedrooms:** 6 **No Bathrooms:** 3

## **Features:**

| <b>Bathroom Types</b>                                   | <b>Bedroom Types</b>                                                                                     | <b>Exterior Features</b>                                                                                                                                                                       | Facilities                                                                                                          |
|---------------------------------------------------------|----------------------------------------------------------------------------------------------------------|------------------------------------------------------------------------------------------------------------------------------------------------------------------------------------------------|---------------------------------------------------------------------------------------------------------------------|
| <ul><li>En-suite Bathroom</li><li>Shower Room</li></ul> | <ul><li>Double Bedroom</li><li>Single Bedroom</li><li>Twin Bedroom</li></ul>                             | <ul> <li>Back Garden</li> <li>Courtyard</li> <li>Formal Gardens</li> <li>Front Garden</li> <li>Outbuildings</li> <li>Patio</li> </ul>                                                          | <ul><li>Domestic Power</li><li>Internet Access</li><li>Mains Water</li><li>Shoot and Stay</li><li>Toilets</li></ul> |
| Floors                                                  | Interior Features                                                                                        | Kitchen Facilities                                                                                                                                                                             | Kitchen types                                                                                                       |
| <ul><li>Carpet</li><li>Tiled Floor</li></ul>            | <ul><li>Furnished</li><li>Period Fireplace</li><li>Period Staircase</li><li>Wood Burning Stove</li></ul> | <ul> <li>Aga</li> <li>Cutlery and Crockery</li> <li>Kitchen Diner</li> <li>Large Dining Table</li> <li>Pots and Pans</li> <li>Prep Area</li> <li>Small Appliances</li> <li>Utensils</li> </ul> | • Cream & White Units                                                                                               |
| Parking                                                 | Rooms                                                                                                    | Views                                                                                                                                                                                          | Walls & Windows                                                                                                     |

Countryside View

• Bay Window

• Driveway

Dining Room

- Garage
- Off Street Parking
- Secure Parking
- Drawing Room
- Hallway
- Living Room
- $\bullet$  Lounge
- Porch
- Reception

- Large Windows
- Stone Walls
- Wallpapered Walls