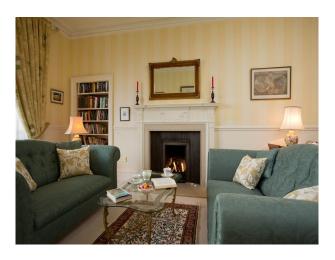

## **Features:**

| <b>Bathroom Types</b>                                   | <b>Bedroom Types</b>                                                                                     | <b>Exterior Features</b>                                                                                                                                                                       | Facilities                                                                                                          |
|---------------------------------------------------------|----------------------------------------------------------------------------------------------------------|------------------------------------------------------------------------------------------------------------------------------------------------------------------------------------------------|---------------------------------------------------------------------------------------------------------------------|
| <ul><li>En-suite Bathroom</li><li>Shower Room</li></ul> | <ul><li>Double Bedroom</li><li>Single Bedroom</li><li>Twin Bedroom</li></ul>                             | <ul> <li>Back Garden</li> <li>Courtyard</li> <li>Formal Gardens</li> <li>Front Garden</li> <li>Outbuildings</li> <li>Patio</li> </ul>                                                          | <ul><li>Domestic Power</li><li>Internet Access</li><li>Mains Water</li><li>Shoot and Stay</li><li>Toilets</li></ul> |
| Floors                                                  | Interior Features                                                                                        | Kitchen Facilities                                                                                                                                                                             | Kitchen types                                                                                                       |
| <ul><li>Carpet</li><li>Tiled Floor</li></ul>            | <ul><li>Furnished</li><li>Period Fireplace</li><li>Period Staircase</li><li>Wood Burning Stove</li></ul> | <ul> <li>Aga</li> <li>Cutlery and Crockery</li> <li>Kitchen Diner</li> <li>Large Dining Table</li> <li>Pots and Pans</li> <li>Prep Area</li> <li>Small Appliances</li> <li>Utensils</li> </ul> | • Cream & White Units                                                                                               |
| Parking                                                 | Rooms                                                                                                    | Views                                                                                                                                                                                          | Walls & Windows                                                                                                     |

Countryside View

• Bay Window

• Driveway

Dining Room

- Garage
- Off Street Parking
- Secure Parking
- Drawing Room
- Hallway
- Living Room
- $\bullet$  Lounge
- Porch
- Reception

- Large Windows
- Stone Walls
- Wallpapered Walls