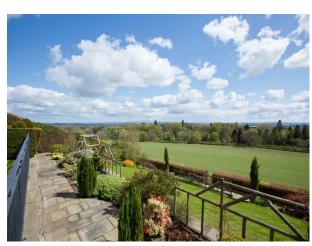

## S1011 Period Country House Filming Location With Fantastic Views

Scottish period country House with traditional interior styling and fantastic views, now available to hire for filming and stills photo-shoots.

## **Period Country House Filming Location With Fantastic Views**

Scottish period country House with traditional interior styling and fantastic views, now available to hire for filming and stills photo-shoots.

Countryside View

• Bay Window

• Driveway

Dining Room

- Garage
- Off Street Parking
- Secure Parking
- Drawing Room
- Hallway
- Living Room
- $\bullet$  Lounge
- Porch
- Reception

- Large Windows
- Stone Walls
- Wallpapered Walls