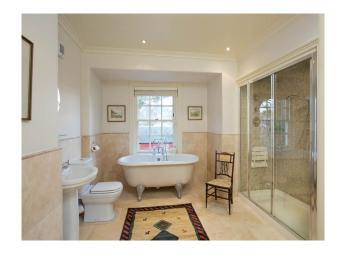

Location: Scottish Boarders, United Kingdom

Within the M25: No Categories: Family Houses

**No Bedrooms:** 6 **No Bathrooms:** 3

## **Features:**

| <b>Bathroom Types</b>                                   | <b>Bedroom Types</b>                                                                                     | <b>Exterior Features</b>                                                                                                                                                                       | Facilities                                                                                                          |
|---------------------------------------------------------|----------------------------------------------------------------------------------------------------------|------------------------------------------------------------------------------------------------------------------------------------------------------------------------------------------------|---------------------------------------------------------------------------------------------------------------------|
| <ul><li>En-suite Bathroom</li><li>Shower Room</li></ul> | <ul><li>Double Bedroom</li><li>Single Bedroom</li><li>Twin Bedroom</li></ul>                             | <ul> <li>Back Garden</li> <li>Courtyard</li> <li>Formal Gardens</li> <li>Front Garden</li> <li>Outbuildings</li> <li>Patio</li> </ul>                                                          | <ul><li>Domestic Power</li><li>Internet Access</li><li>Mains Water</li><li>Shoot and Stay</li><li>Toilets</li></ul> |
| Floors                                                  | Interior Features                                                                                        | Kitchen Facilities                                                                                                                                                                             | Kitchen types                                                                                                       |
| <ul><li>Carpet</li><li>Tiled Floor</li></ul>            | <ul><li>Furnished</li><li>Period Fireplace</li><li>Period Staircase</li><li>Wood Burning Stove</li></ul> | <ul> <li>Aga</li> <li>Cutlery and Crockery</li> <li>Kitchen Diner</li> <li>Large Dining Table</li> <li>Pots and Pans</li> <li>Prep Area</li> <li>Small Appliances</li> <li>Utensils</li> </ul> | • Cream & White Units                                                                                               |
| Parking                                                 | Rooms                                                                                                    | Views                                                                                                                                                                                          | Walls & Windows                                                                                                     |