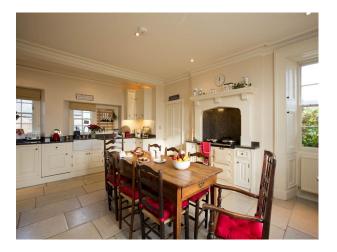

## **Features:**

| <b>Bathroom Types</b>                                   | <b>Bedroom Types</b>                                                                                     | <b>Exterior Features</b>                                                                                                                                                                       | Facilities                                                                                                          |
|---------------------------------------------------------|----------------------------------------------------------------------------------------------------------|------------------------------------------------------------------------------------------------------------------------------------------------------------------------------------------------|---------------------------------------------------------------------------------------------------------------------|
| <ul><li>En-suite Bathroom</li><li>Shower Room</li></ul> | <ul><li>Double Bedroom</li><li>Single Bedroom</li><li>Twin Bedroom</li></ul>                             | <ul> <li>Back Garden</li> <li>Courtyard</li> <li>Formal Gardens</li> <li>Front Garden</li> <li>Outbuildings</li> <li>Patio</li> </ul>                                                          | <ul><li>Domestic Power</li><li>Internet Access</li><li>Mains Water</li><li>Shoot and Stay</li><li>Toilets</li></ul> |
| Floors                                                  | Interior Features                                                                                        | Kitchen Facilities                                                                                                                                                                             | Kitchen types                                                                                                       |
| <ul><li>Carpet</li><li>Tiled Floor</li></ul>            | <ul><li>Furnished</li><li>Period Fireplace</li><li>Period Staircase</li><li>Wood Burning Stove</li></ul> | <ul> <li>Aga</li> <li>Cutlery and Crockery</li> <li>Kitchen Diner</li> <li>Large Dining Table</li> <li>Pots and Pans</li> <li>Prep Area</li> <li>Small Appliances</li> <li>Utensils</li> </ul> | • Cream & White Units                                                                                               |
| Parking                                                 | Rooms                                                                                                    | Views                                                                                                                                                                                          | Walls & Windows                                                                                                     |