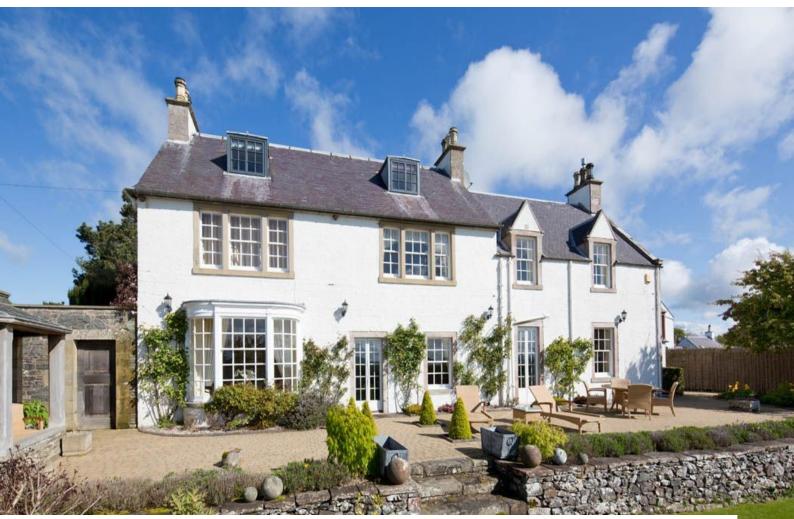

## S1011 Period Country House Filming Location With Fantastic Views

Scottish period country House with traditional interior styling and fantastic views, now available to hire for filming and stills photo-shoots.

## **Period Country House Filming Location With Fantastic Views**

Scottish period country House with traditional interior styling and fantastic views, now available to hire for filming and stills photo-shoots.