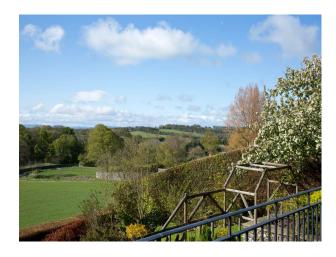

Countryside View

• Bay Window

• Driveway

Dining Room

- Garage
- Off Street Parking
- Secure Parking
- Drawing Room
- Hallway
- Living Room
- $\bullet$  Lounge
- Porch
- Reception

- Large Windows
- Stone Walls
- Wallpapered Walls