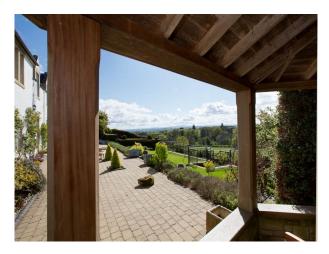

Countryside View

• Bay Window

• Driveway

Dining Room

- Garage
- Off Street Parking
- Secure Parking
- Drawing Room
- Hallway
- Living Room
- $\bullet$  Lounge
- Porch
- Reception

- Large Windows
- Stone Walls
- Wallpapered Walls