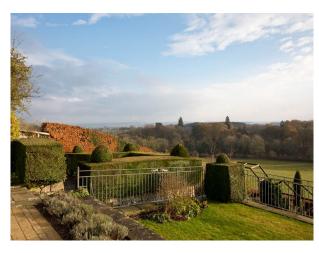

## S1011 Period Country House Filming Location With Fantastic Views

Scottish period country House with traditional interior styling and fantastic views, now available to hire for filming and stills photo-shoots.

## **Period Country House Filming Location With Fantastic Views**

Scottish period country House with traditional interior styling and fantastic views, now available to hire for filming and stills photo-shoots.

Countryside View

• Bay Window

• Driveway

Dining Room

- Garage
- Off Street Parking
- Secure Parking
- Drawing Room
- Hallway
- Living Room
- $\bullet$  Lounge
- Porch
- Reception

- Large Windows
- Stone Walls
- Wallpapered Walls