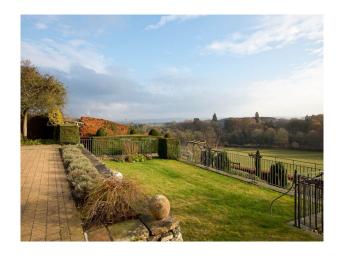

## S1011 Period Country House Filming Location With Fantastic Views

Scottish period country House with traditional interior styling and fantastic views, now available to hire for filming and stills photo-shoots.

## **Period Country House Filming Location With Fantastic Views**

Scottish period country House with traditional interior styling and fantastic views, now available to hire for filming and stills photo-shoots.

## **Features:**

| <b>Bathroom Types</b>                                   | <b>Bedroom Types</b>                                                                                     | <b>Exterior Features</b>                                                                                                                                                                       | Facilities                                                                                                          |
|---------------------------------------------------------|----------------------------------------------------------------------------------------------------------|------------------------------------------------------------------------------------------------------------------------------------------------------------------------------------------------|---------------------------------------------------------------------------------------------------------------------|
| <ul><li>En-suite Bathroom</li><li>Shower Room</li></ul> | <ul><li>Double Bedroom</li><li>Single Bedroom</li><li>Twin Bedroom</li></ul>                             | <ul> <li>Back Garden</li> <li>Courtyard</li> <li>Formal Gardens</li> <li>Front Garden</li> <li>Outbuildings</li> <li>Patio</li> </ul>                                                          | <ul><li>Domestic Power</li><li>Internet Access</li><li>Mains Water</li><li>Shoot and Stay</li><li>Toilets</li></ul> |
| Floors                                                  | Interior Features                                                                                        | Kitchen Facilities                                                                                                                                                                             | Kitchen types                                                                                                       |
| <ul><li>Carpet</li><li>Tiled Floor</li></ul>            | <ul><li>Furnished</li><li>Period Fireplace</li><li>Period Staircase</li><li>Wood Burning Stove</li></ul> | <ul> <li>Aga</li> <li>Cutlery and Crockery</li> <li>Kitchen Diner</li> <li>Large Dining Table</li> <li>Pots and Pans</li> <li>Prep Area</li> <li>Small Appliances</li> <li>Utensils</li> </ul> | • Cream & White Units                                                                                               |
| Parking                                                 | Rooms                                                                                                    | Views                                                                                                                                                                                          | Walls & Windows                                                                                                     |

Countryside View

• Bay Window

• Driveway

Dining Room

- Garage
- Off Street Parking
- Secure Parking
- Drawing Room
- Hallway
- Living Room
- $\bullet$  Lounge
- Porch
- Reception

- Large Windows
- Stone Walls
- Wallpapered Walls