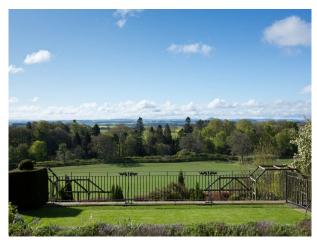

Countryside View

• Bay Window

• Driveway

Dining Room

- Garage
- Off Street Parking
- Secure Parking
- Drawing Room
- Hallway
- Living Room
- $\bullet$  Lounge
- Porch
- Reception

- Large Windows
- Stone Walls
- Wallpapered Walls