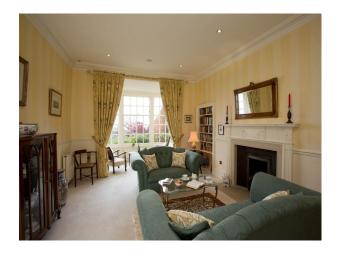

## **Features:**

| <b>Bathroom Types</b>                                   | <b>Bedroom Types</b>                                                                                     | <b>Exterior Features</b>                                                                                                                                                                       | Facilities                                                                                                          |
|---------------------------------------------------------|----------------------------------------------------------------------------------------------------------|------------------------------------------------------------------------------------------------------------------------------------------------------------------------------------------------|---------------------------------------------------------------------------------------------------------------------|
| <ul><li>En-suite Bathroom</li><li>Shower Room</li></ul> | <ul><li>Double Bedroom</li><li>Single Bedroom</li><li>Twin Bedroom</li></ul>                             | <ul> <li>Back Garden</li> <li>Courtyard</li> <li>Formal Gardens</li> <li>Front Garden</li> <li>Outbuildings</li> <li>Patio</li> </ul>                                                          | <ul><li>Domestic Power</li><li>Internet Access</li><li>Mains Water</li><li>Shoot and Stay</li><li>Toilets</li></ul> |
| Floors                                                  | Interior Features                                                                                        | Kitchen Facilities                                                                                                                                                                             | Kitchen types                                                                                                       |
| <ul><li>Carpet</li><li>Tiled Floor</li></ul>            | <ul><li>Furnished</li><li>Period Fireplace</li><li>Period Staircase</li><li>Wood Burning Stove</li></ul> | <ul> <li>Aga</li> <li>Cutlery and Crockery</li> <li>Kitchen Diner</li> <li>Large Dining Table</li> <li>Pots and Pans</li> <li>Prep Area</li> <li>Small Appliances</li> <li>Utensils</li> </ul> | • Cream & White Units                                                                                               |
| Parking                                                 | Rooms                                                                                                    | Views                                                                                                                                                                                          | Walls & Windows                                                                                                     |

Countryside View

• Bay Window

• Driveway

Dining Room

- Garage
- Off Street Parking
- Secure Parking
- Drawing Room
- Hallway
- Living Room
- $\bullet$  Lounge
- Porch
- Reception

- Large Windows
- Stone Walls
- Wallpapered Walls