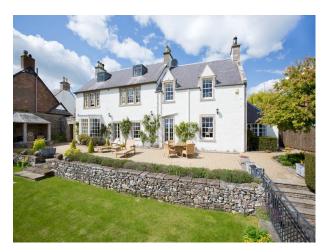

## S1011 Period Country House Filming Location With Fantastic Views

Scottish period country House with traditional interior styling and fantastic views, now available to hire for filming and stills photo-shoots.

## **Period Country House Filming Location With Fantastic Views**

Scottish period country House with traditional interior styling and fantastic views, now available to hire for filming and stills photo-shoots.

## **Features:**

| <b>Bathroom Types</b>                                   | <b>Bedroom Types</b>                                                                                     | <b>Exterior Features</b>                                                                                                                                                                       | Facilities                                                                                                          |
|---------------------------------------------------------|----------------------------------------------------------------------------------------------------------|------------------------------------------------------------------------------------------------------------------------------------------------------------------------------------------------|---------------------------------------------------------------------------------------------------------------------|
| <ul><li>En-suite Bathroom</li><li>Shower Room</li></ul> | <ul><li>Double Bedroom</li><li>Single Bedroom</li><li>Twin Bedroom</li></ul>                             | <ul> <li>Back Garden</li> <li>Courtyard</li> <li>Formal Gardens</li> <li>Front Garden</li> <li>Outbuildings</li> <li>Patio</li> </ul>                                                          | <ul><li>Domestic Power</li><li>Internet Access</li><li>Mains Water</li><li>Shoot and Stay</li><li>Toilets</li></ul> |
| Floors                                                  | Interior Features                                                                                        | Kitchen Facilities                                                                                                                                                                             | Kitchen types                                                                                                       |
| <ul><li>Carpet</li><li>Tiled Floor</li></ul>            | <ul><li>Furnished</li><li>Period Fireplace</li><li>Period Staircase</li><li>Wood Burning Stove</li></ul> | <ul> <li>Aga</li> <li>Cutlery and Crockery</li> <li>Kitchen Diner</li> <li>Large Dining Table</li> <li>Pots and Pans</li> <li>Prep Area</li> <li>Small Appliances</li> <li>Utensils</li> </ul> | • Cream & White Units                                                                                               |
| Parking                                                 | Rooms                                                                                                    | Views                                                                                                                                                                                          | Walls & Windows                                                                                                     |

Countryside View

• Bay Window

• Driveway

Dining Room

- Garage
- Off Street Parking
- Secure Parking
- Drawing Room
- Hallway
- Living Room
- $\bullet$  Lounge
- Porch
- Reception

- Large Windows
- Stone Walls
- Wallpapered Walls