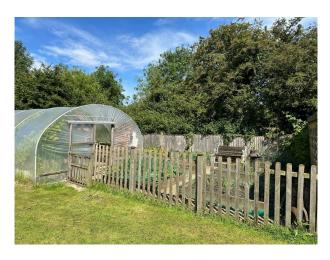

### Exterior

large gardens (lawn, formal courtyard, lavender garden and vegetable plot, large pond, double garage). Gated driveway with off-road parking.