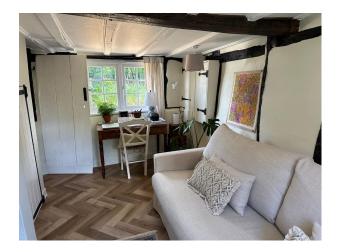

#### Interior

Large property in Bedfordshire, not far from London. Part of the house dates from 1600s, with the rest a unique set of additions added more recently. Kitchen, snug, dining room, hall, open sitting room with spiral staircase to mezzanine, study, boot room, 3 bathrooms and 4 bedrooms.