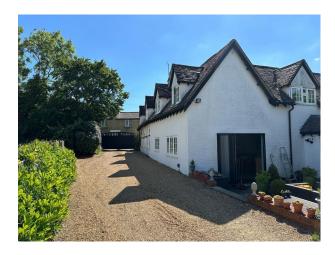

## **Period Detached Home For Filming**

Gated driveway, courtyard and large pond

Location: Bedfordshire, United Kingdom

Within the M25: No

Categories: Detached & Executive Houses | Period Houses | Ponds | Lakes | Islands | Family Modern

### Exterior

large gardens (lawn, formal courtyard, lavender garden and vegetable plot, large pond, double garage). Gated driveway with off-road parking.