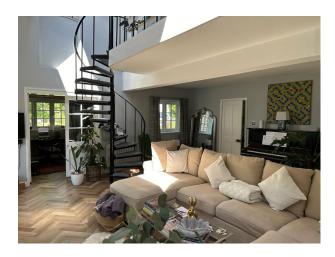

#### Interior

Large property in Bedfordshire, not far from London. Part of the house dates from 1600s, with the rest a unique set of additions added more recently. Kitchen, snug, dining room, hall, open sitting room with spiral staircase to mezzanine, study, boot room, 3 bathrooms and 4 bedrooms.