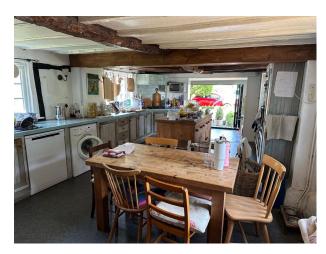

#### Interior

Large property in Bedfordshire, not far from London. Part of the house dates from 1600s, with the rest a unique set of additions added more recently. Kitchen, snug, dining room, hall, open sitting room with spiral staircase to mezzanine, study, boot room, 3 bathrooms and 4 bedrooms.