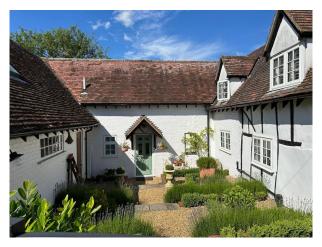

### Exterior

large gardens (lawn, formal courtyard, lavender garden and vegetable plot, large pond, double garage). Gated driveway with off-road parking.