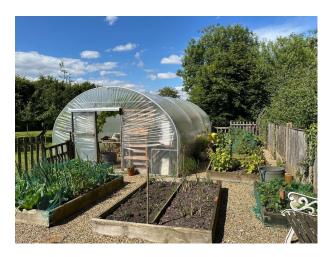

### Exterior

large gardens (lawn, formal courtyard, lavender garden and vegetable plot, large pond, double garage). Gated driveway with off-road parking.