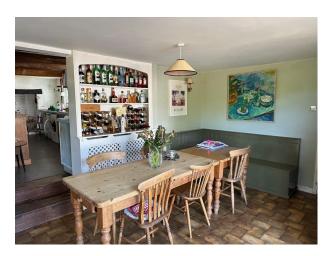

#### Interior

Large property in Bedfordshire, not far from London. Part of the house dates from 1600s, with the rest a unique set of additions added more recently. Kitchen, snug, dining room, hall, open sitting room with spiral staircase to mezzanine, study, boot room, 3 bathrooms and 4 bedrooms.