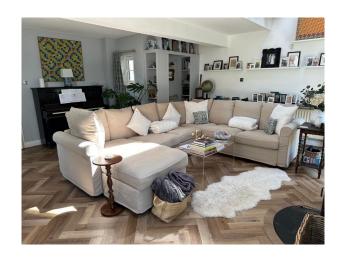

#### Interior

Large property in Bedfordshire, not far from London. Part of the house dates from 1600s, with the rest a unique set of additions added more recently. Kitchen, snug, dining room, hall, open sitting room with spiral staircase to mezzanine, study, boot room, 3 bathrooms and 4 bedrooms.