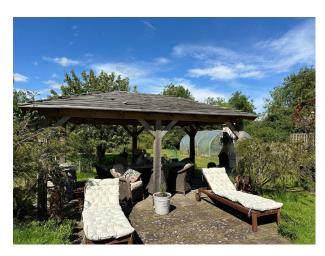

### Exterior

large gardens (lawn, formal courtyard, lavender garden and vegetable plot, large pond, double garage). Gated driveway with off-road parking.