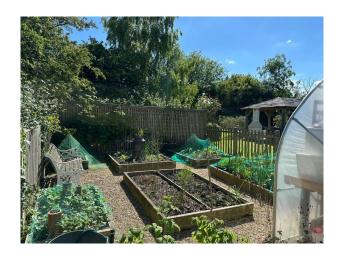

### Exterior

large gardens (lawn, formal courtyard, lavender garden and vegetable plot, large pond, double garage). Gated driveway with off-road parking.