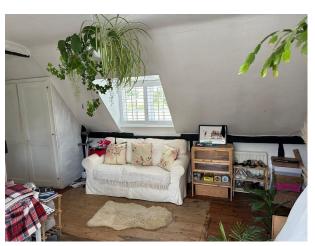

#### Interior

Large property in Bedfordshire, not far from London. Part of the house dates from 1600s, with the rest a unique set of additions added more recently. Kitchen, snug, dining room, hall, open sitting room with spiral staircase to mezzanine, study, boot room, 3 bathrooms and 4 bedrooms.