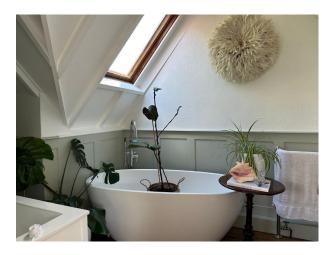

#### Interior

Large property in Bedfordshire, not far from London. Part of the house dates from 1600s, with the rest a unique set of additions added more recently. Kitchen, snug, dining room, hall, open sitting room with spiral staircase to mezzanine, study, boot room, 3 bathrooms and 4 bedrooms.