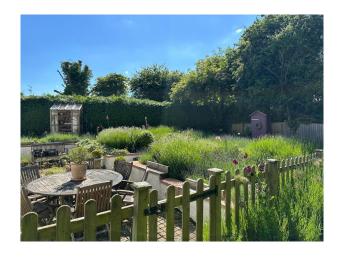

### Exterior

large gardens (lawn, formal courtyard, lavender garden and vegetable plot, large pond, double garage). Gated driveway with off-road parking.