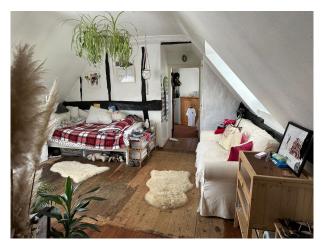

#### Interior

Large property in Bedfordshire, not far from London. Part of the house dates from 1600s, with the rest a unique set of additions added more recently. Kitchen, snug, dining room, hall, open sitting room with spiral staircase to mezzanine, study, boot room, 3 bathrooms and 4 bedrooms.