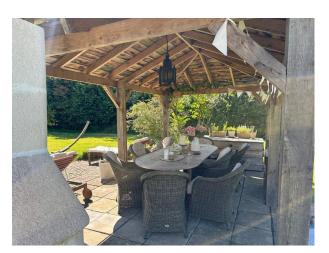

### Exterior

large gardens (lawn, formal courtyard, lavender garden and vegetable plot, large pond, double garage). Gated driveway with off-road parking.