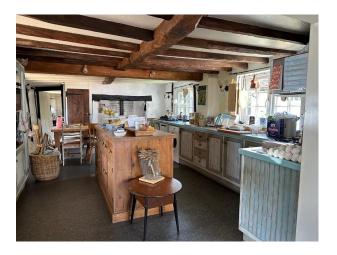

#### Interior

Large property in Bedfordshire, not far from London. Part of the house dates from 1600s, with the rest a unique set of additions added more recently. Kitchen, snug, dining room, hall, open sitting room with spiral staircase to mezzanine, study, boot room, 3 bathrooms and 4 bedrooms.