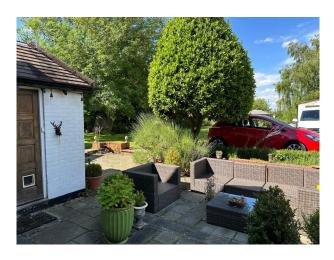

### Exterior

large gardens (lawn, formal courtyard, lavender garden and vegetable plot, large pond, double garage). Gated driveway with off-road parking.