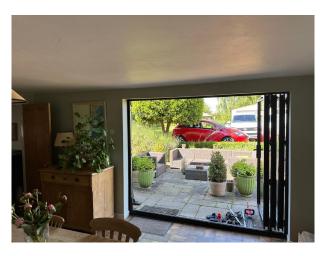

### Exterior

large gardens (lawn, formal courtyard, lavender garden and vegetable plot, large pond, double garage). Gated driveway with off-road parking.