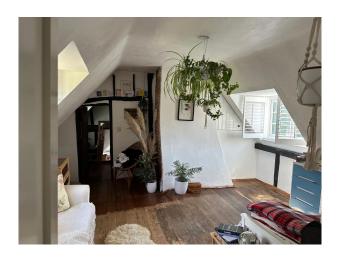

#### Interior

Large property in Bedfordshire, not far from London. Part of the house dates from 1600s, with the rest a unique set of additions added more recently. Kitchen, snug, dining room, hall, open sitting room with spiral staircase to mezzanine, study, boot room, 3 bathrooms and 4 bedrooms.