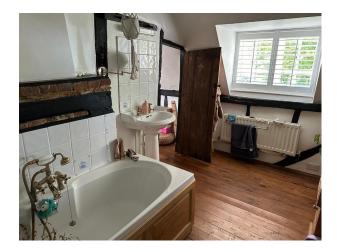

#### Interior

Large property in Bedfordshire, not far from London. Part of the house dates from 1600s, with the rest a unique set of additions added more recently. Kitchen, snug, dining room, hall, open sitting room with spiral staircase to mezzanine, study, boot room, 3 bathrooms and 4 bedrooms.