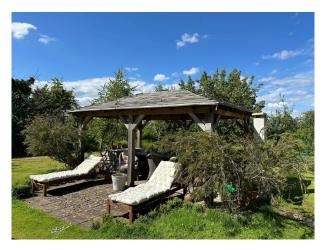

### Exterior

large gardens (lawn, formal courtyard, lavender garden and vegetable plot, large pond, double garage). Gated driveway with off-road parking.