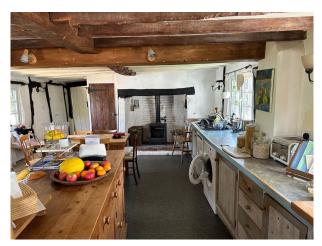

#### Interior

Large property in Bedfordshire, not far from London. Part of the house dates from 1600s, with the rest a unique set of additions added more recently. Kitchen, snug, dining room, hall, open sitting room with spiral staircase to mezzanine, study, boot room, 3 bathrooms and 4 bedrooms.