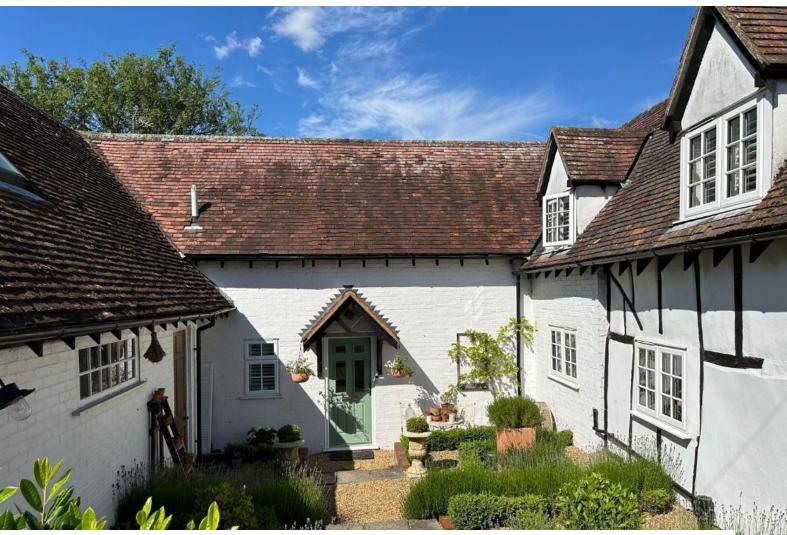

## **Period Detached Home For Filming**

Gated driveway, courtyard and large pond

Location: Bedfordshire, United Kingdom

Within the M25: No

Categories: Detached & Executive Houses | Period Houses | Ponds | Lakes | Islands | Family Modern

### Exterior

large gardens (lawn, formal courtyard, lavender garden and vegetable plot, large pond, double garage). Gated driveway with off-road parking.