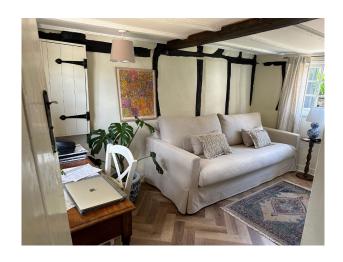

#### Interior

Large property in Bedfordshire, not far from London. Part of the house dates from 1600s, with the rest a unique set of additions added more recently. Kitchen, snug, dining room, hall, open sitting room with spiral staircase to mezzanine, study, boot room, 3 bathrooms and 4 bedrooms.