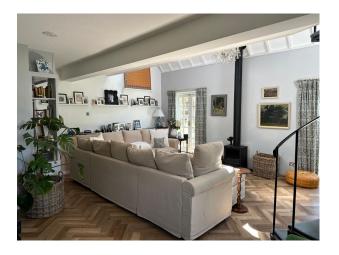

#### Interior

Large property in Bedfordshire, not far from London. Part of the house dates from 1600s, with the rest a unique set of additions added more recently. Kitchen, snug, dining room, hall, open sitting room with spiral staircase to mezzanine, study, boot room, 3 bathrooms and 4 bedrooms.