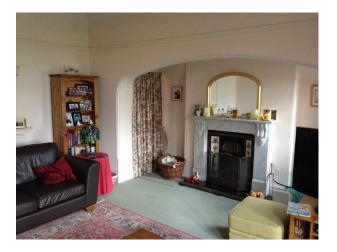

#### Interior

Spacious detached property

- Lounge with black leather sofas and peeriod fireplace
- Open plan kitchen/diner
- Double bedrooms (incuding teenager styled rooms)Front garden and gravel drive with parking for several vehicles
- Mature rear garden