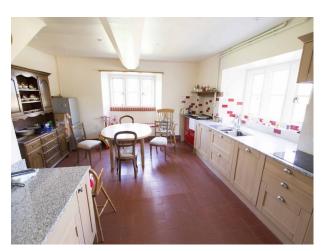

ng**

Large period farmhouse with beautiful views available for filming



Location: Gloucestershire, United Kingdom

Within the M25: No

Categories: Detached & Executive Houses | Period Houses | Farm Land | Farms | Farm Houses | Cottage Film Locations

## **Features:**

Toilets

| Facilities                      | Kitchen Facilities | Kitchen types  | Parking    |
|---------------------------------|--------------------|----------------|------------|
| • Domestic Power                | • Aga              | • Wooden Units | • Driveway |
| • Internet Access               | • Eat In           |                |            |
| <ul> <li>Mains Water</li> </ul> |                    |                |            |

Interior

Large period farmhouse with beautiful views available for filming