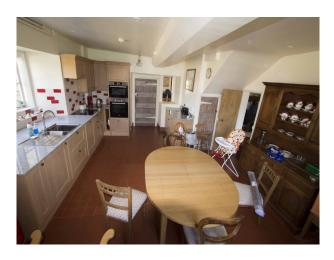

**

Large period farmhouse with beautiful views available for filming



Location: Gloucestershire, United Kingdom

Within the M25: No

Categories: Detached & Executive Houses | Period Houses | Farm Land | Farms | Farm Houses | Cottage Film Locations

## **Features:**

Toilets

| Facilities                      | Kitchen Facilities | Kitchen types  | Parking    |
|---------------------------------|--------------------|----------------|------------|
| • Domestic Power                | • Aga              | • Wooden Units | • Driveway |
| • Internet Access               | • Eat In           |                |            |
| <ul> <li>Mains Water</li> </ul> |                    |                |            |

Interior

Large period farmhouse with beautiful views available for filming