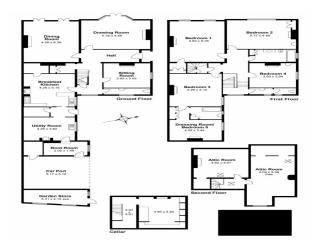

Dimensions:

Drawing Room -  $5.8m \times 4.5m$ Kitchen -  $4.3m \times 5.2m$ Dining Room -  $4.6m \times 6.4m$ Cellar -  $3.8m \times 4.9m$ Bedroom 1 -  $6.1m \times 4.6m$ Bedroom 2 -  $5.8m \times 4.5m$ Bedroom 3 -  $5.2m \times 4.3m$ 

Bedroom 4 - 5.94m x 3.8m