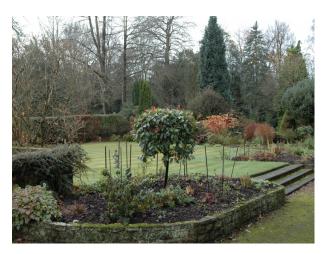

#### Interior

This property in Wolverhampton is a Grade II listed semi-detached house built around 1840. The interior has been recently renovated to a high standard and the owners have preserved many of its original features. The exterior offers imposing character and accompanied by a magnificent mature garden, offer considerable opportunity for a range of filmed activities. The property is located within a 19th century development, in a secluded conservation area.