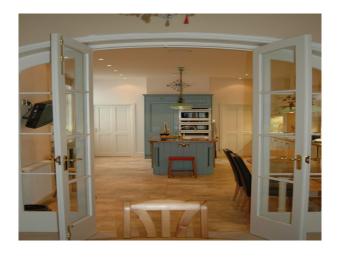

#### Interior

This property in Wolverhampton is a Grade II listed semi-detached house built around 1840. The interior has been recently renovated to a high standard and the owners have preserved many of its original features. The exterior offers imposing character and accompanied by a magnificent mature garden, offer considerable opportunity for a range of filmed activities. The property is located within a 19th century development, in a secluded conservation area.

Dimensions:

Drawing Room -  $5.8m \times 4.5m$ Kitchen -  $4.3m \times 5.2m$ Dining Room -  $4.6m \times 6.4m$ Cellar -  $3.8m \times 4.9m$ Bedroom 1 -  $6.1m \times 4.6m$ Bedroom 2 -  $5.8m \times 4.5m$ Bedroom 3 -  $5.2m \times 4.3m$ 