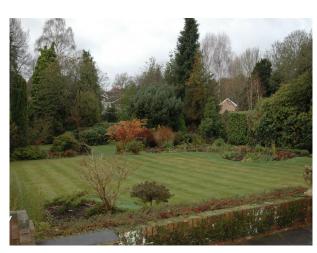

#### Interior

This property in Wolverhampton is a Grade II listed semi-detached house built around 1840. The interior has been recently renovated to a high standard and the owners have preserved many of its original features. The exterior offers imposing character and accompanied by a magnificent mature garden, offer considerable opportunity for a range of filmed activities. The property is located within a 19th century development, in a secluded conservation area.