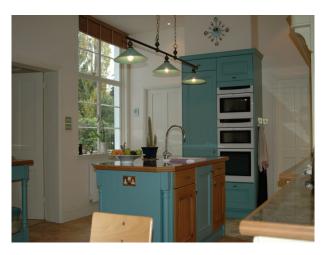

#### Interior

This property in Wolverhampton is a Grade II listed semi-detached house built around 1840. The interior has been recently renovated to a high standard and the owners have preserved many of its original features. The exterior offers imposing character and accompanied by a magnificent mature garden, offer considerable opportunity for a range of filmed activities. The property is located within a 19th century development, in a secluded conservation area.

Dimensions:

Drawing Room -  $5.8m \times 4.5m$ Kitchen -  $4.3m \times 5.2m$ Dining Room -  $4.6m \times 6.4m$ Cellar -  $3.8m \times 4.9m$ Bedroom 1 -  $6.1m \times 4.6m$ Bedroom 2 -  $5.8m \times 4.5m$ Bedroom 3 -  $5.2m \times 4.3m$ 