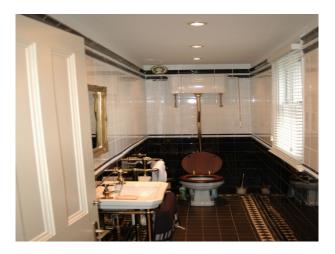

#### Interior

This property in Wolverhampton is a Grade II listed semi-detached house built around 1840. The interior has been recently renovated to a high standard and the owners have preserved many of its original features. The exterior offers imposing character and accompanied by a magnificent mature garden, offer considerable opportunity for a range of filmed activities. The property is located within a 19th century development, in a secluded conservation area.