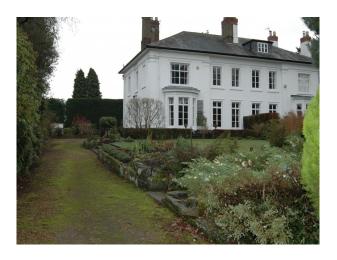

#### Interior

This property in Wolverhampton is a Grade II listed semi-detached house built around 1840. The interior has been recently renovated to a high standard and the owners have preserved many of its original features. The exterior offers imposing character and accompanied by a magnificent mature garden, offer considerable opportunity for a range of filmed activities. The property is located within a 19th century development, in a secluded conservation area.