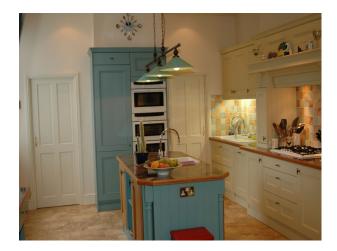

#### Interior

This property in Wolverhampton is a Grade II listed semi-detached house built around 1840. The interior has been recently renovated to a high standard and the owners have preserved many of its original features. The exterior offers imposing character and accompanied by a magnificent mature garden, offer considerable opportunity for a range of filmed activities. The property is located within a 19th century development, in a secluded conservation area.

Dimensions:

Drawing Room -  $5.8m \times 4.5m$ Kitchen -  $4.3m \times 5.2m$ Dining Room -  $4.6m \times 6.4m$ Cellar -  $3.8m \times 4.9m$ Bedroom 1 -  $6.1m \times 4.6m$ Bedroom 2 -  $5.8m \times 4.5m$ Bedroom 3 -  $5.2m \times 4.3m$ 