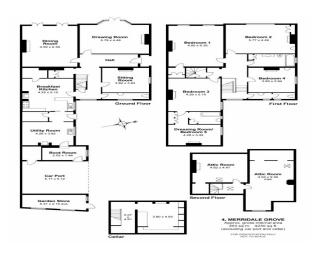

Dimensions:

Drawing Room -  $5.8m \times 4.5m$ Kitchen -  $4.3m \times 5.2m$ Dining Room -  $4.6m \times 6.4m$ Cellar -  $3.8m \times 4.9m$ Bedroom 1 -  $6.1m \times 4.6m$ Bedroom 2 -  $5.8m \times 4.5m$ Bedroom 3 -  $5.2m \times 4.3m$ 

Bedroom 4 - 5.94m x 3.8m