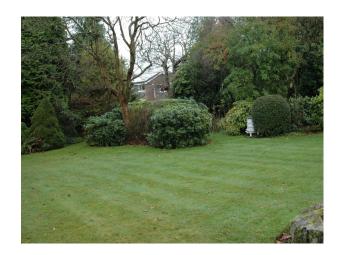

#### Interior

This property in Wolverhampton is a Grade II listed semi-detached house built around 1840. The interior has been recently renovated to a high standard and the owners have preserved many of its original features. The exterior offers imposing character and accompanied by a magnificent mature garden, offer considerable opportunity for a range of filmed activities. The property is located within a 19th century development, in a secluded conservation area.