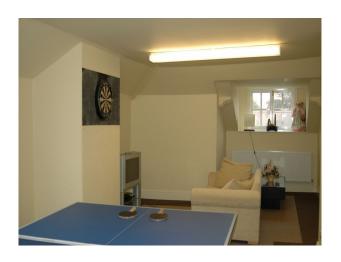

### **Features:**

| Bathroom Types                                              | Bedroom Types                                                                                 | Exterior Features                                                                                  | Facilities                                                                                                        |
|-------------------------------------------------------------|-----------------------------------------------------------------------------------------------|----------------------------------------------------------------------------------------------------|-------------------------------------------------------------------------------------------------------------------|
| <ul><li>En-suite Bathroom</li><li>Family Bathroom</li></ul> | <ul><li>Child's Bedroom</li><li>Double Bedroom</li><li>Teenager's Bedroom</li></ul>           | <ul><li>Back Garden</li><li>Front Garden</li><li>Garden Shed</li><li>Patio</li></ul>               | <ul><li>Domestic Power</li><li>Green Room</li><li>Internet Access</li><li>Mains Water</li><li>Toilets</li></ul>   |
| Floors                                                      | Interior Features                                                                             | Kitchen Facilities                                                                                 | Kitchen types                                                                                                     |
| • Carpet                                                    | <ul><li>Furnished</li><li>Period Fireplace</li><li>Period Staircase</li></ul>                 | <ul><li> Eat In</li><li> Gas Hob</li><li> Island</li></ul>                                         | <ul><li>Coloured Units</li><li>Cream &amp; White Units</li><li>Kitchen With Island</li><li>Wooden Units</li></ul> |
| Parking                                                     | Rooms                                                                                         | Walls & Windows                                                                                    |                                                                                                                   |
| • Driveway                                                  | <ul><li>Dining Room</li><li>Games Room</li><li>Hallway</li><li>Lounge</li><li>Study</li></ul> | <ul><li>Bay Window</li><li>Large Windows</li><li>Painted Walls</li><li>Wallpapered Walls</li></ul> |                                                                                                                   |