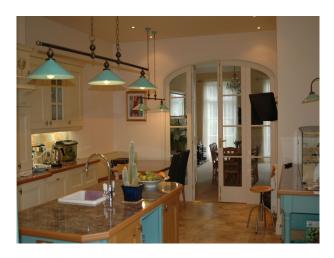

#### Interior

This property in Wolverhampton is a Grade II listed semi-detached house built around 1840. The interior has been recently renovated to a high standard and the owners have preserved many of its original features. The exterior offers imposing character and accompanied by a magnificent mature garden, offer considerable opportunity for a range of filmed activities. The property is located within a 19th century development, in a secluded conservation area.

Dimensions:

Drawing Room -  $5.8m \times 4.5m$ Kitchen -  $4.3m \times 5.2m$ Dining Room -  $4.6m \times 6.4m$ Cellar -  $3.8m \times 4.9m$ Bedroom 1 -  $6.1m \times 4.6m$ Bedroom 2 -  $5.8m \times 4.5m$ Bedroom 3 -  $5.2m \times 4.3m$ 