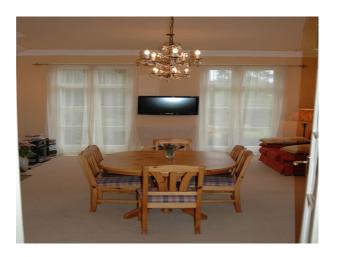

#### Interior

This property in Wolverhampton is a Grade II listed semi-detached house built around 1840. The interior has been recently renovated to a high standard and the owners have preserved many of its original features. The exterior offers imposing character and accompanied by a magnificent mature garden, offer considerable opportunity for a range of filmed activities. The property is located within a 19th century development, in a secluded conservation area.

Dimensions:

Drawing Room -  $5.8m \times 4.5m$ Kitchen -  $4.3m \times 5.2m$ Dining Room -  $4.6m \times 6.4m$ Cellar -  $3.8m \times 4.9m$ Bedroom 1 -  $6.1m \times 4.6m$ Bedroom 2 -  $5.8m \times 4.5m$ Bedroom 3 -  $5.2m \times 4.3m$ 