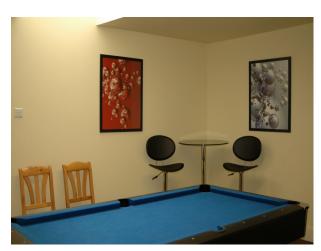

### **Features:**

| Bathroom Types                                              | Bedroom Types                                                                                 | Exterior Features                                                                                  | Facilities                                                                                                        |
|-------------------------------------------------------------|-----------------------------------------------------------------------------------------------|----------------------------------------------------------------------------------------------------|-------------------------------------------------------------------------------------------------------------------|
| <ul><li>En-suite Bathroom</li><li>Family Bathroom</li></ul> | <ul><li>Child's Bedroom</li><li>Double Bedroom</li><li>Teenager's Bedroom</li></ul>           | <ul><li>Back Garden</li><li>Front Garden</li><li>Garden Shed</li><li>Patio</li></ul>               | <ul><li>Domestic Power</li><li>Green Room</li><li>Internet Access</li><li>Mains Water</li><li>Toilets</li></ul>   |
| Floors                                                      | Interior Features                                                                             | Kitchen Facilities                                                                                 | Kitchen types                                                                                                     |
| • Carpet                                                    | <ul><li>Furnished</li><li>Period Fireplace</li><li>Period Staircase</li></ul>                 | <ul><li> Eat In</li><li> Gas Hob</li><li> Island</li></ul>                                         | <ul><li>Coloured Units</li><li>Cream &amp; White Units</li><li>Kitchen With Island</li><li>Wooden Units</li></ul> |
| Parking                                                     | Rooms                                                                                         | Walls & Windows                                                                                    |                                                                                                                   |
| • Driveway                                                  | <ul><li>Dining Room</li><li>Games Room</li><li>Hallway</li><li>Lounge</li><li>Study</li></ul> | <ul><li>Bay Window</li><li>Large Windows</li><li>Painted Walls</li><li>Wallpapered Walls</li></ul> |                                                                                                                   |