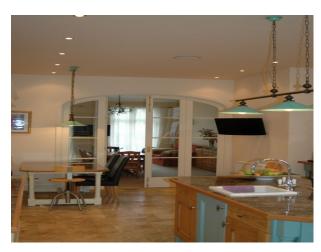

#### Interior

This property in Wolverhampton is a Grade II listed semi-detached house built around 1840. The interior has been recently renovated to a high standard and the owners have preserved many of its original features. The exterior offers imposing character and accompanied by a magnificent mature garden, offer considerable opportunity for a range of filmed activities. The property is located within a 19th century development, in a secluded conservation area.

Dimensions:

Drawing Room -  $5.8m \times 4.5m$ Kitchen -  $4.3m \times 5.2m$ Dining Room -  $4.6m \times 6.4m$ Cellar -  $3.8m \times 4.9m$ Bedroom 1 -  $6.1m \times 4.6m$ Bedroom 2 -  $5.8m \times 4.5m$ Bedroom 3 -  $5.2m \times 4.3m$ 