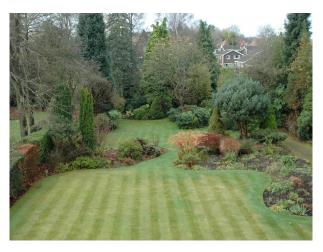

#### Interior

This property in Wolverhampton is a Grade II listed semi-detached house built around 1840. The interior has been recently renovated to a high standard and the owners have preserved many of its original features. The exterior offers imposing character and accompanied by a magnificent mature garden, offer considerable opportunity for a range of filmed activities. The property is located within a 19th century development, in a secluded conservation area.