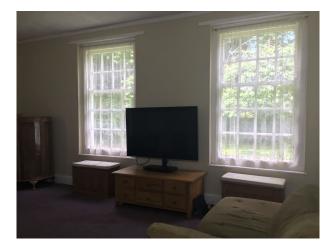

## Interior

Built in 1933 and it is a detached Georgian period property in original condition as built with period features including original large sash windows that surround the property on all sides. large rooms with high ceilings and a front portico entrance with curved steps and fanned brickwork arches above the sash windows, typical of the period. 5 bedrooms, a bathroom and separate toilet upstairs plus there is another toilet washroom downstairs.