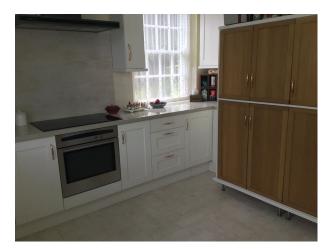

## Interior

Built in 1933 and it is a detached Georgian period property in original condition as built with period features including original large sash windows that surround the property on all sides. large rooms with high ceilings and a front portico entrance with curved steps and fanned brickwork arches above the sash windows, typical of the period. 5 bedrooms, a bathroom and separate toilet upstairs plus there is another toilet washroom downstairs.