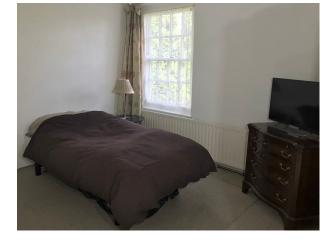

## Interior

Built in 1933 and it is a detached Georgian period property in original condition as built with period features including original large sash windows that surround the property on all sides. large rooms with high ceilings and a front portico entrance with curved steps and fanned brickwork arches above the sash windows, typical of the period. 5 bedrooms, a bathroom and separate toilet upstairs plus there is another toilet washroom downstairs.