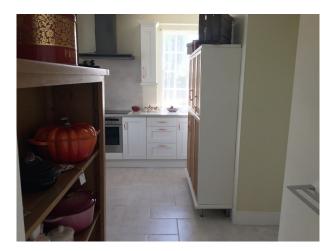

## Interior

Built in 1933 and it is a detached Georgian period property in original condition as built with period features including original large sash windows that surround the property on all sides. large rooms with high ceilings and a front portico entrance with curved steps and fanned brickwork arches above the sash windows, typical of the period. 5 bedrooms, a bathroom and separate toilet upstairs plus there is another toilet washroom downstairs.