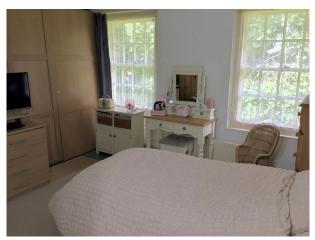

## Interior

Built in 1933 and it is a detached Georgian period property in original condition as built with period features including original large sash windows that surround the property on all sides. large rooms with high ceilings and a front portico entrance with curved steps and fanned brickwork arches above the sash windows, typical of the period. 5 bedrooms, a bathroom and separate toilet upstairs plus there is another toilet washroom downstairs.