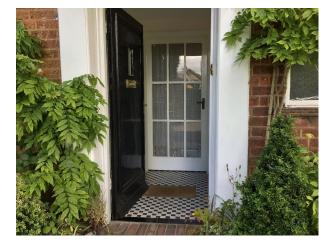

## Interior

Built in 1933 and it is a detached Georgian period property in original condition as built with period features including original large sash windows that surround the property on all sides. large rooms with high ceilings and a front portico entrance with curved steps and fanned brickwork arches above the sash windows, typical of the period. 5 bedrooms, a bathroom and separate toilet upstairs plus there is another toilet washroom downstairs.