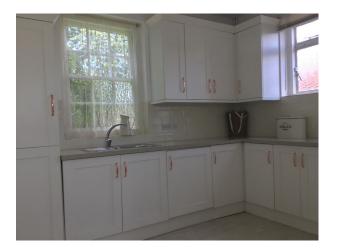

## Interior

Built in 1933 and it is a detached Georgian period property in original condition as built with period features including original large sash windows that surround the property on all sides. large rooms with high ceilings and a front portico entrance with curved steps and fanned brickwork arches above the sash windows, typical of the period. 5 bedrooms, a bathroom and separate toilet upstairs plus there is another toilet washroom downstairs.