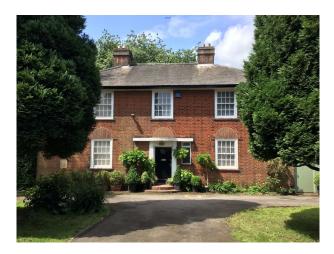

# **EM6180 Period Georgian Property For Filming**

An acre with large substantial walled gardens to the front and rear which wrap around the property

# **Period Georgian Property For Filming**

An acre with large substantial walled gardens to the front and rear which wrap around the property

Location: Leicestershire, United Kingdom Within the M25: No Categories: Detached & Executive Houses | Period Houses | Family Traditional

### Exterior

Sits on a large plot of approximately an acre with large substantial walled gardens to the front and rear which wrap around the property and step down with 3 sets of steps from the rear garden to the manicured lawn.