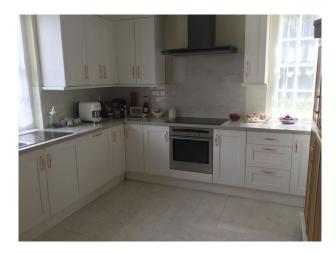

## Interior

Built in 1933 and it is a detached Georgian period property in original condition as built with period features including original large sash windows that surround the property on all sides. large rooms with high ceilings and a front portico entrance with curved steps and fanned brickwork arches above the sash windows, typical of the period. 5 bedrooms, a bathroom and separate toilet upstairs plus there is another toilet washroom downstairs.