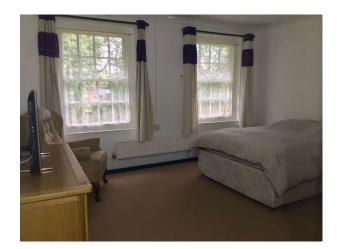

## Interior

Built in 1933 and it is a detached Georgian period property in original condition as built with period features including original large sash windows that surround the property on all sides. large rooms with high ceilings and a front portico entrance with curved steps and fanned brickwork arches above the sash windows, typical of the period. 5 bedrooms, a bathroom and separate toilet upstairs plus there is another toilet washroom downstairs.