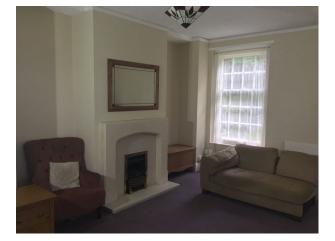

## Interior

Built in 1933 and it is a detached Georgian period property in original condition as built with period features including original large sash windows that surround the property on all sides. large rooms with high ceilings and a front portico entrance with curved steps and fanned brickwork arches above the sash windows, typical of the period. 5 bedrooms, a bathroom and separate toilet upstairs plus there is another toilet washroom downstairs.