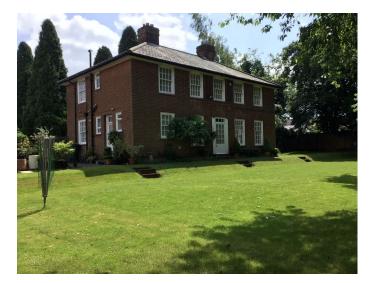

# **Period Georgian Property For Filming**

An acre with large substantial walled gardens to the front and rear which wrap around the property

Location: Leicestershire, United Kingdom Within the M25: No Categories: Detached & Executive Houses | Period Houses | Family Traditional

## Interior

Built in 1933 and it is a detached Georgian period property in original condition as built with period features including original large sash windows that surround the property on all sides. large rooms with high ceilings and a front portico entrance with curved steps and fanned brickwork arches above the sash windows, typical of the period. 5 bedrooms, a bathroom and separate toilet upstairs plus there is another toilet washroom downstairs.

### Exterior

Sits on a large plot of approximately an acre with large substantial walled gardens to the front and rear which wrap around the property and step down with 3 sets of steps from the rear garden to the manicured lawn.