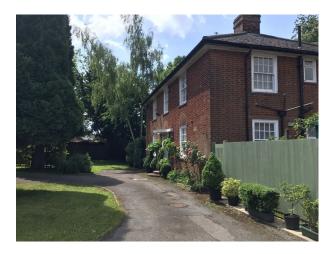

### Exterior

Sits on a large plot of approximately an acre with large substantial walled gardens to the front and rear which wrap around the property and step down with 3 sets of steps from the rear garden to the manicured lawn.