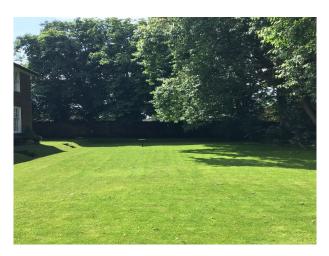

### Exterior

Sits on a large plot of approximately an acre with large substantial walled gardens to the front and rear which wrap around the property and step down with 3 sets of steps from the rear garden to the manicured lawn.