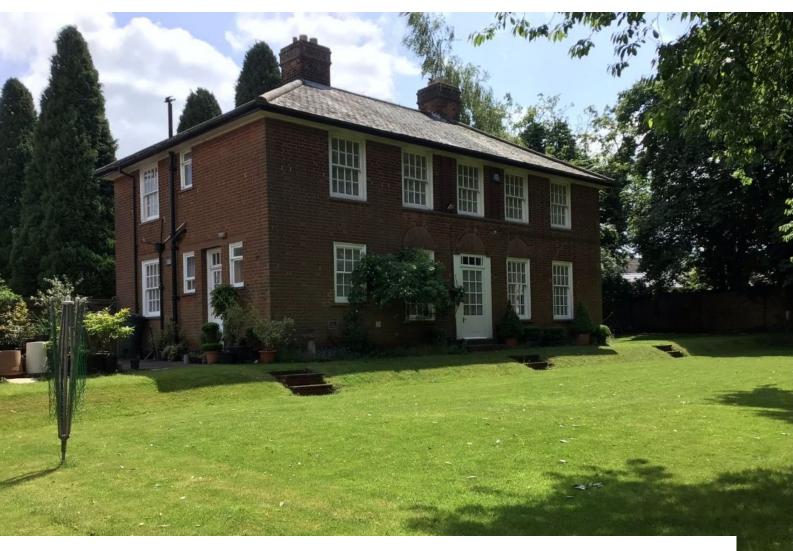

# **Period Georgian Property For Filming**

An acre with large substantial walled gardens to the front and rear which wrap around the property

Location: Leicestershire, United Kingdom Within the M25: No Categories: Detached & Executive Houses | Period Houses | Family Traditional

## Interior

Built in 1933 and it is a detached Georgian period property in original condition as built with period features including original large sash windows that surround the property on all sides. large rooms with high ceilings and a front portico entrance with curved steps and fanned brickwork arches above the sash windows, typical of the period. 5 bedrooms, a bathroom and separate toilet upstairs plus there is another toilet washroom downstairs.

### Exterior

Sits on a large plot of approximately an acre with large substantial walled gardens to the front and rear which wrap around the property and step down with 3 sets of steps from the rear garden to the manicured lawn.