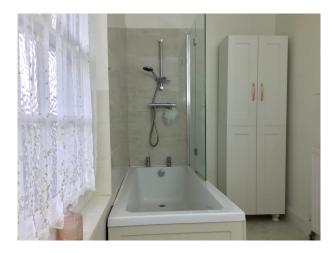

## Interior

Built in 1933 and it is a detached Georgian period property in original condition as built with period features including original large sash windows that surround the property on all sides. large rooms with high ceilings and a front portico entrance with curved steps and fanned brickwork arches above the sash windows, typical of the period. 5 bedrooms, a bathroom and separate toilet upstairs plus there is another toilet washroom downstairs.