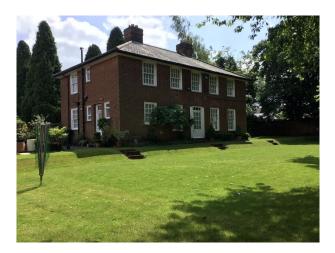

# **Period Georgian Property For Filming**

An acre with large substantial walled gardens to the front and rear which wrap around the property

Location: Leicestershire, United Kingdom Within the M25: No Categories: Detached & Executive Houses | Period Houses | Family Traditional

## Interior

Built in 1933 and it is a detached Georgian period property in original condition as built with period features including original large sash windows that surround the property on all sides. large rooms with high ceilings and a front portico entrance with curved steps and fanned brickwork arches above the sash windows, typical of the period. 5 bedrooms, a bathroom and separate toilet upstairs plus there is another toilet washroom downstairs.

### Exterior

Sits on a large plot of approximately an acre with large substantial walled gardens to the front and rear which wrap around the property and step down with 3 sets of steps from the rear garden to the manicured lawn.