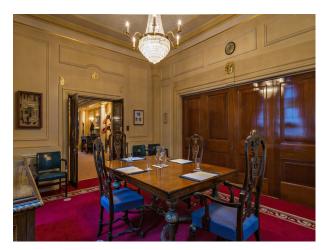

#### **Features:**

| Bathroom Types                                                   | Facilities                                                           | Floors   | Interior Features |
|------------------------------------------------------------------|----------------------------------------------------------------------|----------|-------------------|
| • Cloakroom/WC                                                   | <ul><li>Domestic Power</li><li>Mains Water</li><li>Toilets</li></ul> | • Carpet | • Furnished       |
| Rooms                                                            | Walls & Windows                                                      |          |                   |
| <ul><li>Ballroom</li><li>Boardroom</li><li>Dining Room</li></ul> | • Stained Glass Window                                               | S        |                   |

### Interior

Period Building with original features. Huge halls and events spaces available