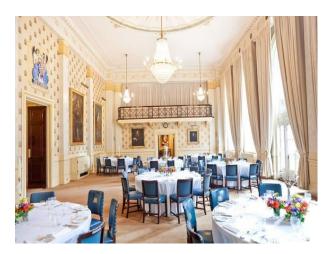

### Interior

Period Building with original features. Huge halls and events spaces available