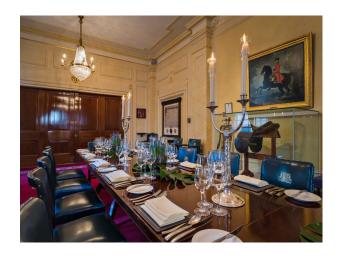

#### **Features:**

| Bathroom Types                                                   | Facilities                                                           | Floors   | Interior Features |
|------------------------------------------------------------------|----------------------------------------------------------------------|----------|-------------------|
| • Cloakroom/WC                                                   | <ul><li>Domestic Power</li><li>Mains Water</li><li>Toilets</li></ul> | • Carpet | • Furnished       |
| Rooms                                                            | Walls & Windows                                                      |          |                   |
| <ul><li>Ballroom</li><li>Boardroom</li><li>Dining Room</li></ul> | • Stained Glass Window                                               | S        |                   |

### Interior

Period Building with original features. Huge halls and events spaces available