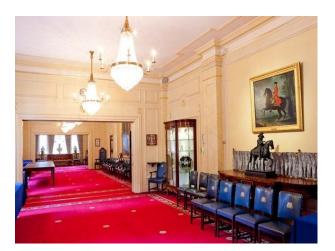

### Interior

Period Building with original features. Huge halls and events spaces available