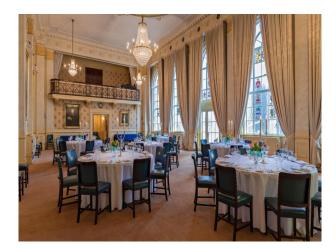

### Interior

Period Building with original features. Huge halls and events spaces available