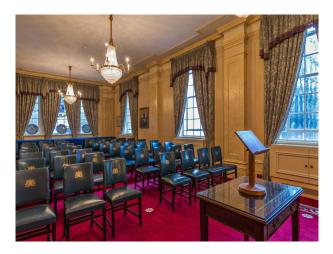

#### **Features:**

| Bathroom Types                                                   | Facilities                                                           | Floors   | Interior Features |
|------------------------------------------------------------------|----------------------------------------------------------------------|----------|-------------------|
| • Cloakroom/WC                                                   | <ul><li>Domestic Power</li><li>Mains Water</li><li>Toilets</li></ul> | • Carpet | • Furnished       |
| Rooms                                                            | Walls & Windows                                                      |          |                   |
| <ul><li>Ballroom</li><li>Boardroom</li><li>Dining Room</li></ul> | • Stained Glass Window                                               | S        |                   |

### Interior

Period Building with original features. Huge halls and events spaces available