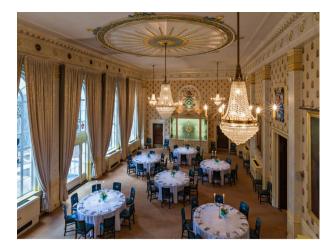

### Interior

Period Building with original features. Huge halls and events spaces available