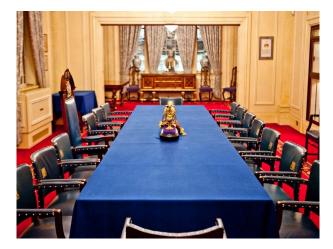

#### **Features:**

| Bathroom Types                                                   | Facilities                                                           | Floors   | Interior Features |
|------------------------------------------------------------------|----------------------------------------------------------------------|----------|-------------------|
| • Cloakroom/WC                                                   | <ul><li>Domestic Power</li><li>Mains Water</li><li>Toilets</li></ul> | • Carpet | • Furnished       |
| Rooms                                                            | Walls & Windows                                                      |          |                   |
| <ul><li>Ballroom</li><li>Boardroom</li><li>Dining Room</li></ul> | • Stained Glass Window                                               | S        |                   |

### Interior

Period Building with original features. Huge halls and events spaces available