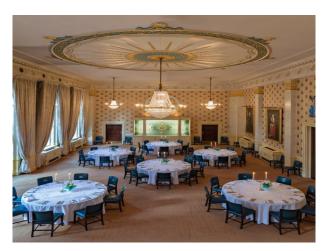

### Interior

Period Building with original features. Huge halls and events spaces available