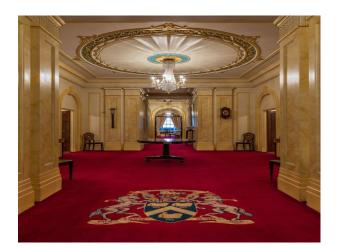

### Interior

Period Building with original features. Huge halls and events spaces available