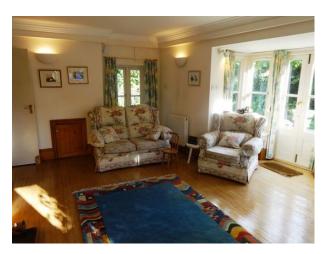

## **Period Home Film Location**

Victorian family home with large garden available for filming and photo shoots.

**Location:** Birmingham, United Kingdom

Within the M25: No Categories: Period Houses

• Lounge • Office

| Features:                                                                                                 |                                                                                                    |                                                                                 |                                                                                                                 |
|-----------------------------------------------------------------------------------------------------------|----------------------------------------------------------------------------------------------------|---------------------------------------------------------------------------------|-----------------------------------------------------------------------------------------------------------------|
| <b>Bathroom Types</b>                                                                                     | Bedroom Types                                                                                      | Exterior Features                                                               | Facilities                                                                                                      |
| Family Bathroom                                                                                           | <ul><li>Double Bedroom</li><li>Single Bedroom</li><li>Spare Bedroom</li><li>Twin Bedroom</li></ul> | <ul><li>Back Garden</li><li>Front Garden</li><li>Patio</li></ul>                | <ul><li>Domestic Power</li><li>Green Room</li><li>Internet Access</li><li>Mains Water</li><li>Toilets</li></ul> |
| Floors                                                                                                    | Interior Features                                                                                  | Kitchen types                                                                   | Parking                                                                                                         |
| <ul><li> Carpet</li><li> Real Wood Floor</li><li> Tiled Floor</li></ul>                                   | <ul><li>Furnished</li><li>Period Fireplace</li><li>Period Staircase</li></ul>                      | <ul><li> Cream &amp; White Units</li><li> Kitchen With Island</li></ul>         | <ul><li>Driveway</li><li>Garage</li></ul>                                                                       |
| Rooms                                                                                                     | Views                                                                                              | Walls & Windows                                                                 |                                                                                                                 |
| <ul><li>Dining Room</li><li>Drawing Room</li><li>Green Room</li><li>Hallway</li><li>Home Office</li></ul> | • Countryside View                                                                                 | <ul><li>Large Windows</li><li>Painted Walls</li><li>Wallpapered Walls</li></ul> |                                                                                                                 |