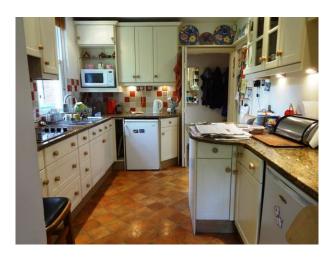

| Features:                                                                                                 |                                                                                                    |                                                                                 |                                                                                                                 |
|-----------------------------------------------------------------------------------------------------------|----------------------------------------------------------------------------------------------------|---------------------------------------------------------------------------------|-----------------------------------------------------------------------------------------------------------------|
| <b>Bathroom Types</b>                                                                                     | Bedroom Types                                                                                      | Exterior Features                                                               | Facilities                                                                                                      |
| Family Bathroom                                                                                           | <ul><li>Double Bedroom</li><li>Single Bedroom</li><li>Spare Bedroom</li><li>Twin Bedroom</li></ul> | <ul><li>Back Garden</li><li>Front Garden</li><li>Patio</li></ul>                | <ul><li>Domestic Power</li><li>Green Room</li><li>Internet Access</li><li>Mains Water</li><li>Toilets</li></ul> |
| Floors                                                                                                    | Interior Features                                                                                  | Kitchen types                                                                   | Parking                                                                                                         |
| <ul><li> Carpet</li><li> Real Wood Floor</li><li> Tiled Floor</li></ul>                                   | <ul><li>Furnished</li><li>Period Fireplace</li><li>Period Staircase</li></ul>                      | <ul><li> Cream &amp; White Units</li><li> Kitchen With Island</li></ul>         | <ul><li>Driveway</li><li>Garage</li></ul>                                                                       |
| Rooms                                                                                                     | Views                                                                                              | Walls & Windows                                                                 |                                                                                                                 |
| <ul><li>Dining Room</li><li>Drawing Room</li><li>Green Room</li><li>Hallway</li><li>Home Office</li></ul> | • Countryside View                                                                                 | <ul><li>Large Windows</li><li>Painted Walls</li><li>Wallpapered Walls</li></ul> |                                                                                                                 |