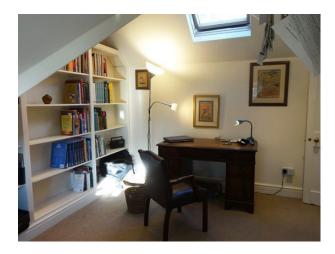

## **Period Home Film Location**

Victorian family home with large garden available for filming and photo shoots.

**Location:** Birmingham, United Kingdom

Within the M25: No Categories: Period Houses

• Lounge • Office

| Features:                                                                                                 |                                                                                                    |                                                                                 |                                                                                                                 |
|-----------------------------------------------------------------------------------------------------------|----------------------------------------------------------------------------------------------------|---------------------------------------------------------------------------------|-----------------------------------------------------------------------------------------------------------------|
| <b>Bathroom Types</b>                                                                                     | Bedroom Types                                                                                      | Exterior Features                                                               | Facilities                                                                                                      |
| Family Bathroom                                                                                           | <ul><li>Double Bedroom</li><li>Single Bedroom</li><li>Spare Bedroom</li><li>Twin Bedroom</li></ul> | <ul><li>Back Garden</li><li>Front Garden</li><li>Patio</li></ul>                | <ul><li>Domestic Power</li><li>Green Room</li><li>Internet Access</li><li>Mains Water</li><li>Toilets</li></ul> |
| Floors                                                                                                    | Interior Features                                                                                  | Kitchen types                                                                   | Parking                                                                                                         |
| <ul><li> Carpet</li><li> Real Wood Floor</li><li> Tiled Floor</li></ul>                                   | <ul><li>Furnished</li><li>Period Fireplace</li><li>Period Staircase</li></ul>                      | <ul><li> Cream &amp; White Units</li><li> Kitchen With Island</li></ul>         | <ul><li>Driveway</li><li>Garage</li></ul>                                                                       |
| Rooms                                                                                                     | Views                                                                                              | Walls & Windows                                                                 |                                                                                                                 |
| <ul><li>Dining Room</li><li>Drawing Room</li><li>Green Room</li><li>Hallway</li><li>Home Office</li></ul> | • Countryside View                                                                                 | <ul><li>Large Windows</li><li>Painted Walls</li><li>Wallpapered Walls</li></ul> |                                                                                                                 |