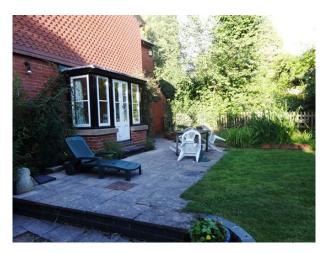

## **Period Home Film Location**

Victorian family home with large garden available for filming and photo shoots.

**Location:** Birmingham, United Kingdom

Within the M25: No Categories: Period Houses

• Lounge • Office

| Features:                                                                                                 |                                                                                                    |                                                                                 |                                                                                                                 |
|-----------------------------------------------------------------------------------------------------------|----------------------------------------------------------------------------------------------------|---------------------------------------------------------------------------------|-----------------------------------------------------------------------------------------------------------------|
| <b>Bathroom Types</b>                                                                                     | Bedroom Types                                                                                      | Exterior Features                                                               | Facilities                                                                                                      |
| Family Bathroom                                                                                           | <ul><li>Double Bedroom</li><li>Single Bedroom</li><li>Spare Bedroom</li><li>Twin Bedroom</li></ul> | <ul><li>Back Garden</li><li>Front Garden</li><li>Patio</li></ul>                | <ul><li>Domestic Power</li><li>Green Room</li><li>Internet Access</li><li>Mains Water</li><li>Toilets</li></ul> |
| Floors                                                                                                    | Interior Features                                                                                  | Kitchen types                                                                   | Parking                                                                                                         |
| <ul><li> Carpet</li><li> Real Wood Floor</li><li> Tiled Floor</li></ul>                                   | <ul><li>Furnished</li><li>Period Fireplace</li><li>Period Staircase</li></ul>                      | <ul><li> Cream &amp; White Units</li><li> Kitchen With Island</li></ul>         | <ul><li>Driveway</li><li>Garage</li></ul>                                                                       |
| Rooms                                                                                                     | Views                                                                                              | Walls & Windows                                                                 |                                                                                                                 |
| <ul><li>Dining Room</li><li>Drawing Room</li><li>Green Room</li><li>Hallway</li><li>Home Office</li></ul> | • Countryside View                                                                                 | <ul><li>Large Windows</li><li>Painted Walls</li><li>Wallpapered Walls</li></ul> |                                                                                                                 |