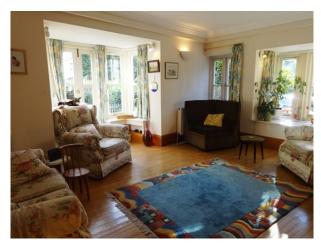

## **Period Home Film Location**

Victorian family home with large garden available for filming and photo shoots.

**Location:** Birmingham, United Kingdom

Within the M25: No Categories: Period Houses

• Lounge • Office

| Features:                                                                                                 |                                                                                                    |                                                                                 |                                                                                                                 |
|-----------------------------------------------------------------------------------------------------------|----------------------------------------------------------------------------------------------------|---------------------------------------------------------------------------------|-----------------------------------------------------------------------------------------------------------------|
| <b>Bathroom Types</b>                                                                                     | Bedroom Types                                                                                      | Exterior Features                                                               | Facilities                                                                                                      |
| Family Bathroom                                                                                           | <ul><li>Double Bedroom</li><li>Single Bedroom</li><li>Spare Bedroom</li><li>Twin Bedroom</li></ul> | <ul><li>Back Garden</li><li>Front Garden</li><li>Patio</li></ul>                | <ul><li>Domestic Power</li><li>Green Room</li><li>Internet Access</li><li>Mains Water</li><li>Toilets</li></ul> |
| Floors                                                                                                    | Interior Features                                                                                  | Kitchen types                                                                   | Parking                                                                                                         |
| <ul><li> Carpet</li><li> Real Wood Floor</li><li> Tiled Floor</li></ul>                                   | <ul><li>Furnished</li><li>Period Fireplace</li><li>Period Staircase</li></ul>                      | <ul><li> Cream &amp; White Units</li><li> Kitchen With Island</li></ul>         | <ul><li>Driveway</li><li>Garage</li></ul>                                                                       |
| Rooms                                                                                                     | Views                                                                                              | Walls & Windows                                                                 |                                                                                                                 |
| <ul><li>Dining Room</li><li>Drawing Room</li><li>Green Room</li><li>Hallway</li><li>Home Office</li></ul> | • Countryside View                                                                                 | <ul><li>Large Windows</li><li>Painted Walls</li><li>Wallpapered Walls</li></ul> |                                                                                                                 |