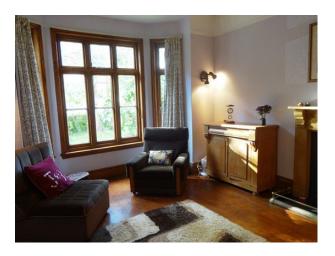

| Features:                                                                                                 |                                                                                                    |                                                                                 |                                                                                                                 |
|-----------------------------------------------------------------------------------------------------------|----------------------------------------------------------------------------------------------------|---------------------------------------------------------------------------------|-----------------------------------------------------------------------------------------------------------------|
| <b>Bathroom Types</b>                                                                                     | Bedroom Types                                                                                      | Exterior Features                                                               | Facilities                                                                                                      |
| Family Bathroom                                                                                           | <ul><li>Double Bedroom</li><li>Single Bedroom</li><li>Spare Bedroom</li><li>Twin Bedroom</li></ul> | <ul><li>Back Garden</li><li>Front Garden</li><li>Patio</li></ul>                | <ul><li>Domestic Power</li><li>Green Room</li><li>Internet Access</li><li>Mains Water</li><li>Toilets</li></ul> |
| Floors                                                                                                    | Interior Features                                                                                  | Kitchen types                                                                   | Parking                                                                                                         |
| <ul><li> Carpet</li><li> Real Wood Floor</li><li> Tiled Floor</li></ul>                                   | <ul><li>Furnished</li><li>Period Fireplace</li><li>Period Staircase</li></ul>                      | <ul><li> Cream &amp; White Units</li><li> Kitchen With Island</li></ul>         | <ul><li>Driveway</li><li>Garage</li></ul>                                                                       |
| Rooms                                                                                                     | Views                                                                                              | Walls & Windows                                                                 |                                                                                                                 |
| <ul><li>Dining Room</li><li>Drawing Room</li><li>Green Room</li><li>Hallway</li><li>Home Office</li></ul> | • Countryside View                                                                                 | <ul><li>Large Windows</li><li>Painted Walls</li><li>Wallpapered Walls</li></ul> |                                                                                                                 |