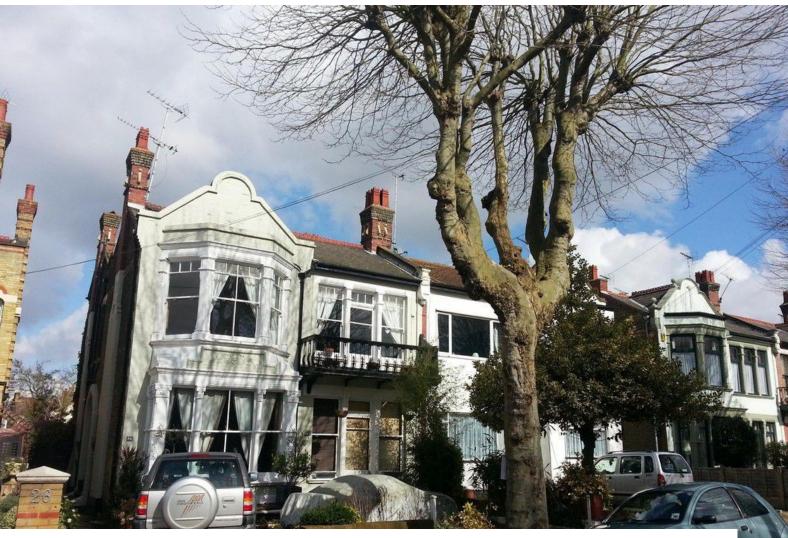

## **Period Home For Filming**

Period family house with original features available to hire for filming and photo shoots.

**Facilities** 

Location: Essex, United Kingdom

Within the M25: No

Categories: Period Houses | Semi-Detached Houses | Family Traditional

**Exterior Features** 

#### Exterior

- back garden with patio area, lawn, large shed, mature plants and shrubs and area with a swing