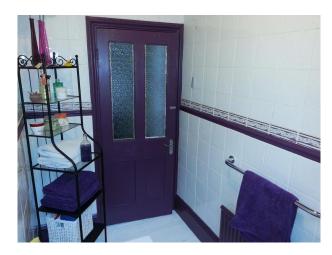

#### Interior

- hallway with original minton tiled floor, whitewalls with dado rail
- drawing room with large cream sofa, red small sofa, cream carpet, cream walls, one red wall, rug and lots of artwork on the walls.
- dining room with table and chairs, black leather sofa, wooden floor, period fire place, large window and built in bookcase.
- small kitchen with white units, wooden worktop, white and blue tiles on walls, blue tiled floor and a small table and chairs.
- large double bedroom, large bay window, period fire place, piano and cream wallsand carpet.
- large bed double bedroom, double bed, small black sofa, cream walls, cream carpet and a small balcony.
- bathroom with a white basin, white bath, walls painted purple and a seperate toilet
- shower room with tiled walls and foor