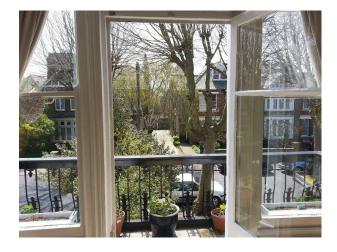

#### Interior

- hallway with original minton tiled floor, whitewalls with dado rail
- drawing room with large cream sofa, red small sofa, cream carpet, cream walls, one red wall, rug and lots of artwork on the walls.
- dining room with table and chairs, black leather sofa, wooden floor, period fire place, large window and built in bookcase.
- small kitchen with white units, wooden worktop, white and blue tiles on walls, blue tiled floor and a small table and chairs.
- large double bedroom, large bay window, period fire place, piano and cream wallsand carpet.
- large bed double bedroom, double bed, small black sofa, cream walls, cream carpet and a small balcony.
- bathroom with a white basin, white bath, walls painted purple and a seperate toilet
- shower room with tiled walls and foor