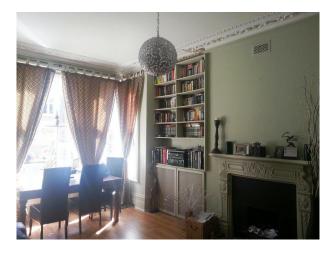

#### Interior

- hallway with original minton tiled floor, whitewalls with dado rail
- drawing room with large cream sofa, red small sofa, cream carpet, cream walls, one red wall, rug and lots of artwork on the walls.
- dining room with table and chairs, black leather sofa, wooden floor, period fire place, large window and built in bookcase.
- small kitchen with white units, wooden worktop, white and blue tiles on walls, blue tiled floor and a small table and chairs.
- large double bedroom, large bay window, period fire place, piano and cream wallsand carpet.
- large bed double bedroom, double bed, small black sofa, cream walls, cream carpet and a small balcony.
- bathroom with a white basin, white bath, walls painted purple and a seperate toilet
- shower room with tiled walls and foor