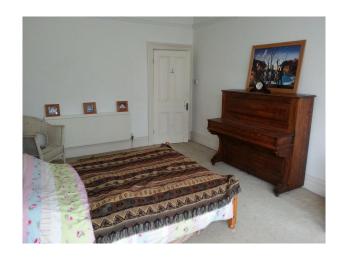

#### Interior

- hallway with original minton tiled floor, whitewalls with dado rail
- drawing room with large cream sofa, red small sofa, cream carpet, cream walls, one red wall, rug and lots of artwork on the walls.
- dining room with table and chairs, black leather sofa, wooden floor, period fire place, large window and built in bookcase.
- small kitchen with white units, wooden worktop, white and blue tiles on walls, blue tiled floor and a small table and chairs.
- large double bedroom, large bay window, period fire place, piano and cream wallsand carpet.
- large bed double bedroom, double bed, small black sofa, cream walls, cream carpet and a small balcony.
- bathroom with a white basin, white bath, walls painted purple and a seperate toilet
- shower room with tiled walls and foor