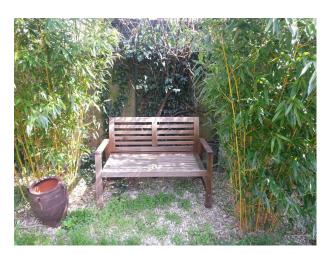

#### Exterior

- back garden with patio area, lawn, large shed, mature plants and shrubs and area with a swing