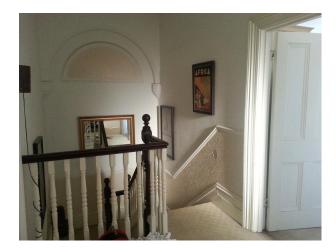

### **Features:**

**Bathroom Types** 

| <ul><li>Family Bathroom</li><li>Shower Room</li></ul>                | • Double Bedroom                                                                       | <ul><li>Back Garden</li><li>Balcony</li><li>Front Garden</li><li>Garden Shed</li><li>Patio</li></ul> | <ul><li> Green Room</li><li> Internet Access</li><li> Mains Water</li><li> Toilets</li></ul> |
|----------------------------------------------------------------------|----------------------------------------------------------------------------------------|------------------------------------------------------------------------------------------------------|----------------------------------------------------------------------------------------------|
| Floors                                                               | Interior Features                                                                      | Kitchen Facilities                                                                                   | Kitchen types                                                                                |
| <ul><li>Carpet</li><li>Real Wood Floor</li><li>Tiled Floor</li></ul> | <ul><li>Furnished</li><li>Period Fireplace</li><li>Period Staircase</li></ul>          | • Eat In                                                                                             | • Cream & White Units                                                                        |
| Parking                                                              | Rooms                                                                                  | Views                                                                                                | Walls & Windows                                                                              |
| <ul><li> Driveway</li><li> On Street Parking</li></ul>               | <ul><li>Dining Room</li><li>Drawing Room</li><li>Hallway</li><li>Living Room</li></ul> | • Residential View                                                                                   | <ul><li>Bay Window</li><li>Large Windows</li><li>Painted Walls</li></ul>                     |

#### Interior

- hallway with original minton tiled floor, whitewalls with dado rail
- drawing room with large cream sofa, red small sofa, cream carpet, cream walls, one red wall, rug and lots of artwork on the walls.
- dining room with table and chairs, black leather sofa, wooden floor, period fire place, large window and built in bookcase.
- small kitchen with white units, wooden worktop, white and blue tiles on walls, blue tiled floor and a small table and chairs.
- large double bedroom, large bay window, period fire place, piano and cream wallsand carpet.
- large bed double bedroom, double bed, small black sofa, cream walls, cream carpet and a small balcony.
- bathroom with a white basin, white bath, walls painted purple and a seperate toilet
- shower room with tiled walls and foor