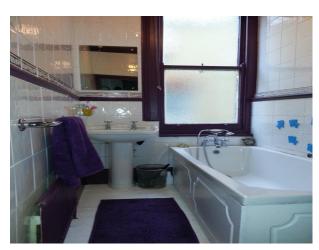

#### Interior

- hallway with original minton tiled floor, whitewalls with dado rail
- drawing room with large cream sofa, red small sofa, cream carpet, cream walls, one red wall, rug and lots of artwork on the walls.
- dining room with table and chairs, black leather sofa, wooden floor, period fire place, large window and built in bookcase.
- small kitchen with white units, wooden worktop, white and blue tiles on walls, blue tiled floor and a small table and chairs.
- large double bedroom, large bay window, period fire place, piano and cream wallsand carpet.
- large bed double bedroom, double bed, small black sofa, cream walls, cream carpet and a small balcony.
- bathroom with a white basin, white bath, walls painted purple and a seperate toilet
- shower room with tiled walls and foor