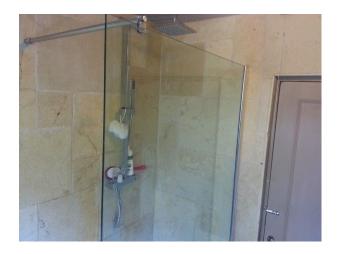

#### Interior

- hallway with original minton tiled floor, whitewalls with dado rail
- drawing room with large cream sofa, red small sofa, cream carpet, cream walls, one red wall, rug and lots of artwork on the walls.
- dining room with table and chairs, black leather sofa, wooden floor, period fire place, large window and built in bookcase.
- small kitchen with white units, wooden worktop, white and blue tiles on walls, blue tiled floor and a small table and chairs.
- large double bedroom, large bay window, period fire place, piano and cream wallsand carpet.
- large bed double bedroom, double bed, small black sofa, cream walls, cream carpet and a small balcony.
- bathroom with a white basin, white bath, walls painted purple and a seperate toilet
- shower room with tiled walls and foor