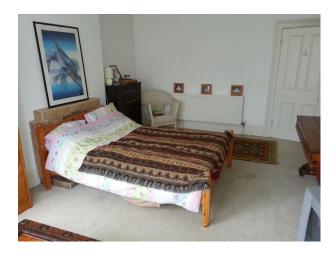

#### Interior

- hallway with original minton tiled floor, whitewalls with dado rail
- drawing room with large cream sofa, red small sofa, cream carpet, cream walls, one red wall, rug and lots of artwork on the walls.
- dining room with table and chairs, black leather sofa, wooden floor, period fire place, large window and built in bookcase.
- small kitchen with white units, wooden worktop, white and blue tiles on walls, blue tiled floor and a small table and chairs.
- large double bedroom, large bay window, period fire place, piano and cream wallsand carpet.
- large bed double bedroom, double bed, small black sofa, cream walls, cream carpet and a small balcony.
- bathroom with a white basin, white bath, walls painted purple and a seperate toilet
- shower room with tiled walls and foor