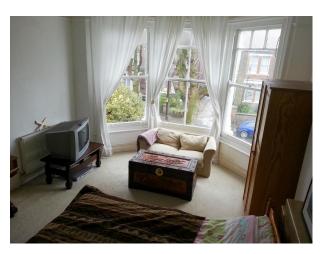

#### Interior

- hallway with original minton tiled floor, whitewalls with dado rail
- drawing room with large cream sofa, red small sofa, cream carpet, cream walls, one red wall, rug and lots of artwork on the walls.
- dining room with table and chairs, black leather sofa, wooden floor, period fire place, large window and built in bookcase.
- small kitchen with white units, wooden worktop, white and blue tiles on walls, blue tiled floor and a small table and chairs.
- large double bedroom, large bay window, period fire place, piano and cream wallsand carpet.
- large bed double bedroom, double bed, small black sofa, cream walls, cream carpet and a small balcony.
- bathroom with a white basin, white bath, walls painted purple and a seperate toilet
- shower room with tiled walls and foor