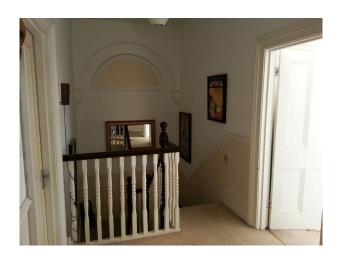

### **Features:**

**Bathroom Types** 

| <ul><li>Family Bathroom</li><li>Shower Room</li></ul>                | • Double Bedroom                                                                       | <ul><li>Back Garden</li><li>Balcony</li><li>Front Garden</li><li>Garden Shed</li><li>Patio</li></ul> | <ul><li> Green Room</li><li> Internet Access</li><li> Mains Water</li><li> Toilets</li></ul> |
|----------------------------------------------------------------------|----------------------------------------------------------------------------------------|------------------------------------------------------------------------------------------------------|----------------------------------------------------------------------------------------------|
| Floors                                                               | Interior Features                                                                      | Kitchen Facilities                                                                                   | Kitchen types                                                                                |
| <ul><li>Carpet</li><li>Real Wood Floor</li><li>Tiled Floor</li></ul> | <ul><li>Furnished</li><li>Period Fireplace</li><li>Period Staircase</li></ul>          | • Eat In                                                                                             | • Cream & White Units                                                                        |
| Parking                                                              | Rooms                                                                                  | Views                                                                                                | Walls & Windows                                                                              |
| <ul><li> Driveway</li><li> On Street Parking</li></ul>               | <ul><li>Dining Room</li><li>Drawing Room</li><li>Hallway</li><li>Living Room</li></ul> | • Residential View                                                                                   | <ul><li>Bay Window</li><li>Large Windows</li><li>Painted Walls</li></ul>                     |

#### Interior

- hallway with original minton tiled floor, whitewalls with dado rail
- drawing room with large cream sofa, red small sofa, cream carpet, cream walls, one red wall, rug and lots of artwork on the walls.
- dining room with table and chairs, black leather sofa, wooden floor, period fire place, large window and built in bookcase.
- small kitchen with white units, wooden worktop, white and blue tiles on walls, blue tiled floor and a small table and chairs.
- large double bedroom, large bay window, period fire place, piano and cream wallsand carpet.
- large bed double bedroom, double bed, small black sofa, cream walls, cream carpet and a small balcony.
- bathroom with a white basin, white bath, walls painted purple and a seperate toilet
- shower room with tiled walls and foor