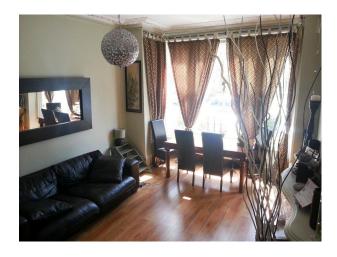

#### Interior

- hallway with original minton tiled floor, whitewalls with dado rail
- drawing room with large cream sofa, red small sofa, cream carpet, cream walls, one red wall, rug and lots of artwork on the walls.
- dining room with table and chairs, black leather sofa, wooden floor, period fire place, large window and built in bookcase.
- small kitchen with white units, wooden worktop, white and blue tiles on walls, blue tiled floor and a small table and chairs.
- large double bedroom, large bay window, period fire place, piano and cream wallsand carpet.
- large bed double bedroom, double bed, small black sofa, cream walls, cream carpet and a small balcony.
- bathroom with a white basin, white bath, walls painted purple and a seperate toilet
- shower room with tiled walls and foor