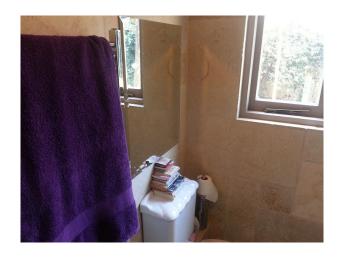

#### Interior

- hallway with original minton tiled floor, whitewalls with dado rail
- drawing room with large cream sofa, red small sofa, cream carpet, cream walls, one red wall, rug and lots of artwork on the walls.
- dining room with table and chairs, black leather sofa, wooden floor, period fire place, large window and built in bookcase.
- small kitchen with white units, wooden worktop, white and blue tiles on walls, blue tiled floor and a small table and chairs.
- large double bedroom, large bay window, period fire place, piano and cream wallsand carpet.
- large bed double bedroom, double bed, small black sofa, cream walls, cream carpet and a small balcony.
- bathroom with a white basin, white bath, walls painted purple and a seperate toilet
- shower room with tiled walls and foor