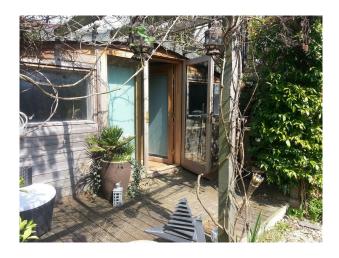

#### Exterior

- back garden with patio area, lawn, large shed, mature plants and shrubs and area with a swing