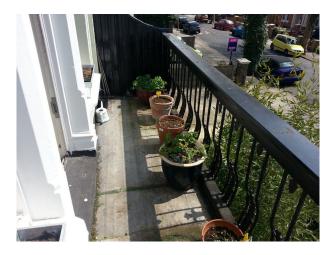

### **Features:**

**Bathroom Types** 

| <ul><li>Family Bathroom</li><li>Shower Room</li></ul>                | • Double Bedroom                                                                       | <ul><li>Back Garden</li><li>Balcony</li><li>Front Garden</li><li>Garden Shed</li><li>Patio</li></ul> | <ul><li> Green Room</li><li> Internet Access</li><li> Mains Water</li><li> Toilets</li></ul> |
|----------------------------------------------------------------------|----------------------------------------------------------------------------------------|------------------------------------------------------------------------------------------------------|----------------------------------------------------------------------------------------------|
| Floors                                                               | Interior Features                                                                      | Kitchen Facilities                                                                                   | Kitchen types                                                                                |
| <ul><li>Carpet</li><li>Real Wood Floor</li><li>Tiled Floor</li></ul> | <ul><li>Furnished</li><li>Period Fireplace</li><li>Period Staircase</li></ul>          | • Eat In                                                                                             | • Cream & White Units                                                                        |
| Parking                                                              | Rooms                                                                                  | Views                                                                                                | Walls & Windows                                                                              |
| <ul><li> Driveway</li><li> On Street Parking</li></ul>               | <ul><li>Dining Room</li><li>Drawing Room</li><li>Hallway</li><li>Living Room</li></ul> | • Residential View                                                                                   | <ul><li>Bay Window</li><li>Large Windows</li><li>Painted Walls</li></ul>                     |