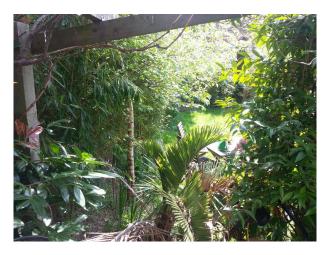

#### Exterior

- back garden with patio area, lawn, large shed, mature plants and shrubs and area with a swing