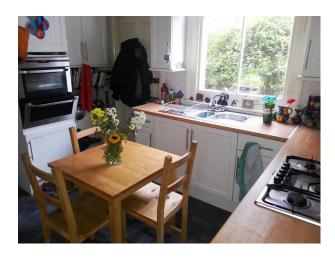

#### Interior

- hallway with original minton tiled floor, whitewalls with dado rail
- drawing room with large cream sofa, red small sofa, cream carpet, cream walls, one red wall, rug and lots of artwork on the walls.
- dining room with table and chairs, black leather sofa, wooden floor, period fire place, large window and built in bookcase.
- small kitchen with white units, wooden worktop, white and blue tiles on walls, blue tiled floor and a small table and chairs.
- large double bedroom, large bay window, period fire place, piano and cream wallsand carpet.
- large bed double bedroom, double bed, small black sofa, cream walls, cream carpet and a small balcony.
- bathroom with a white basin, white bath, walls painted purple and a seperate toilet
- shower room with tiled walls and foor