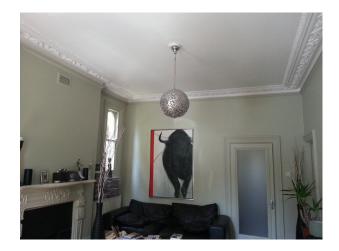

#### Interior

- hallway with original minton tiled floor, whitewalls with dado rail
- drawing room with large cream sofa, red small sofa, cream carpet, cream walls, one red wall, rug and lots of artwork on the walls.
- dining room with table and chairs, black leather sofa, wooden floor, period fire place, large window and built in bookcase.
- small kitchen with white units, wooden worktop, white and blue tiles on walls, blue tiled floor and a small table and chairs.
- large double bedroom, large bay window, period fire place, piano and cream wallsand carpet.
- large bed double bedroom, double bed, small black sofa, cream walls, cream carpet and a small balcony.
- bathroom with a white basin, white bath, walls painted purple and a seperate toilet
- shower room with tiled walls and foor