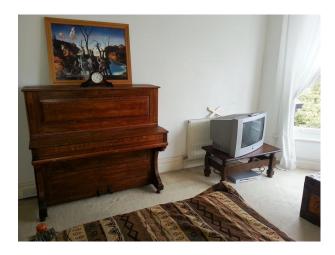

#### Interior

- hallway with original minton tiled floor, whitewalls with dado rail
- drawing room with large cream sofa, red small sofa, cream carpet, cream walls, one red wall, rug and lots of artwork on the walls.
- dining room with table and chairs, black leather sofa, wooden floor, period fire place, large window and built in bookcase.
- small kitchen with white units, wooden worktop, white and blue tiles on walls, blue tiled floor and a small table and chairs.
- large double bedroom, large bay window, period fire place, piano and cream wallsand carpet.
- large bed double bedroom, double bed, small black sofa, cream walls, cream carpet and a small balcony.
- bathroom with a white basin, white bath, walls painted purple and a seperate toilet
- shower room with tiled walls and foor