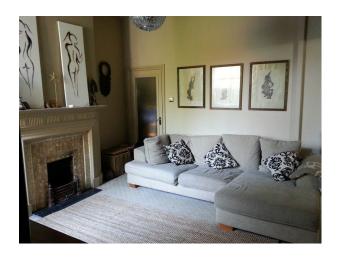

#### Interior

- hallway with original minton tiled floor, whitewalls with dado rail
- drawing room with large cream sofa, red small sofa, cream carpet, cream walls, one red wall, rug and lots of artwork on the walls.
- dining room with table and chairs, black leather sofa, wooden floor, period fire place, large window and built in bookcase.
- small kitchen with white units, wooden worktop, white and blue tiles on walls, blue tiled floor and a small table and chairs.
- large double bedroom, large bay window, period fire place, piano and cream wallsand carpet.
- large bed double bedroom, double bed, small black sofa, cream walls, cream carpet and a small balcony.
- bathroom with a white basin, white bath, walls painted purple and a seperate toilet
- shower room with tiled walls and foor