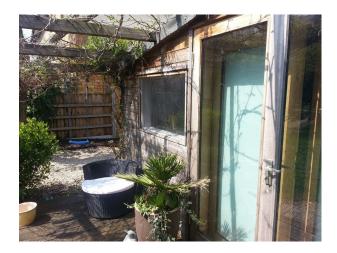

#### Exterior

- back garden with patio area, lawn, large shed, mature plants and shrubs and area with a swing