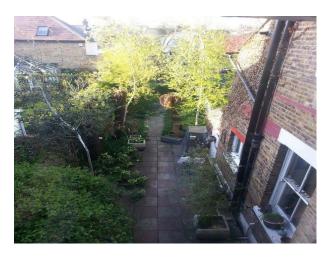

#### Exterior

- back garden with patio area, lawn, large shed, mature plants and shrubs and area with a swing