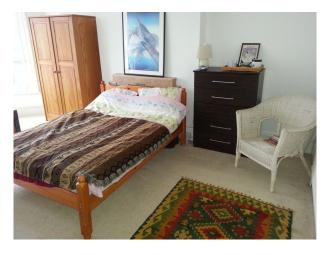

#### Interior

- hallway with original minton tiled floor, whitewalls with dado rail
- drawing room with large cream sofa, red small sofa, cream carpet, cream walls, one red wall, rug and lots of artwork on the walls.
- dining room with table and chairs, black leather sofa, wooden floor, period fire place, large window and built in bookcase.
- small kitchen with white units, wooden worktop, white and blue tiles on walls, blue tiled floor and a small table and chairs.
- large double bedroom, large bay window, period fire place, piano and cream wallsand carpet.
- large bed double bedroom, double bed, small black sofa, cream walls, cream carpet and a small balcony.
- bathroom with a white basin, white bath, walls painted purple and a seperate toilet
- shower room with tiled walls and foor