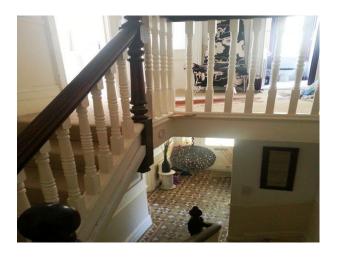

#### Interior

- hallway with original minton tiled floor, whitewalls with dado rail
- drawing room with large cream sofa, red small sofa, cream carpet, cream walls, one red wall, rug and lots of artwork on the walls.
- dining room with table and chairs, black leather sofa, wooden floor, period fire place, large window and built in bookcase.
- small kitchen with white units, wooden worktop, white and blue tiles on walls, blue tiled floor and a small table and chairs.
- large double bedroom, large bay window, period fire place, piano and cream wallsand carpet.
- large bed double bedroom, double bed, small black sofa, cream walls, cream carpet and a small balcony.
- bathroom with a white basin, white bath, walls painted purple and a seperate toilet
- shower room with tiled walls and foor