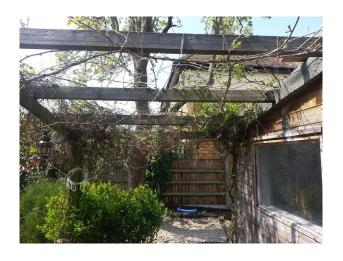

#### Exterior

- back garden with patio area, lawn, large shed, mature plants and shrubs and area with a swing