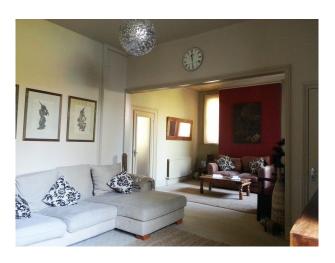

#### Interior

- hallway with original minton tiled floor, whitewalls with dado rail
- drawing room with large cream sofa, red small sofa, cream carpet, cream walls, one red wall, rug and lots of artwork on the walls.
- dining room with table and chairs, black leather sofa, wooden floor, period fire place, large window and built in bookcase.
- small kitchen with white units, wooden worktop, white and blue tiles on walls, blue tiled floor and a small table and chairs.
- large double bedroom, large bay window, period fire place, piano and cream wallsand carpet.
- large bed double bedroom, double bed, small black sofa, cream walls, cream carpet and a small balcony.
- bathroom with a white basin, white bath, walls painted purple and a seperate toilet
- shower room with tiled walls and foor