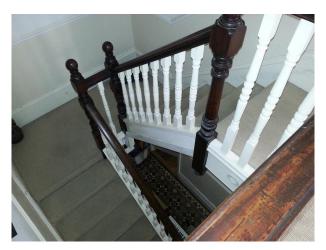

### **Features:**

**Bathroom Types** 

| <ul><li>Family Bathroom</li><li>Shower Room</li></ul>                | • Double Bedroom                                                                       | <ul><li>Back Garden</li><li>Balcony</li><li>Front Garden</li><li>Garden Shed</li><li>Patio</li></ul> | <ul><li> Green Room</li><li> Internet Access</li><li> Mains Water</li><li> Toilets</li></ul> |
|----------------------------------------------------------------------|----------------------------------------------------------------------------------------|------------------------------------------------------------------------------------------------------|----------------------------------------------------------------------------------------------|
| Floors                                                               | Interior Features                                                                      | Kitchen Facilities                                                                                   | Kitchen types                                                                                |
| <ul><li>Carpet</li><li>Real Wood Floor</li><li>Tiled Floor</li></ul> | <ul><li>Furnished</li><li>Period Fireplace</li><li>Period Staircase</li></ul>          | • Eat In                                                                                             | • Cream & White Units                                                                        |
| Parking                                                              | Rooms                                                                                  | Views                                                                                                | Walls & Windows                                                                              |
| <ul><li> Driveway</li><li> On Street Parking</li></ul>               | <ul><li>Dining Room</li><li>Drawing Room</li><li>Hallway</li><li>Living Room</li></ul> | • Residential View                                                                                   | <ul><li>Bay Window</li><li>Large Windows</li><li>Painted Walls</li></ul>                     |

#### Interior

- hallway with original minton tiled floor, whitewalls with dado rail
- drawing room with large cream sofa, red small sofa, cream carpet, cream walls, one red wall, rug and lots of artwork on the walls.
- dining room with table and chairs, black leather sofa, wooden floor, period fire place, large window and built in bookcase.
- small kitchen with white units, wooden worktop, white and blue tiles on walls, blue tiled floor and a small table and chairs.
- large double bedroom, large bay window, period fire place, piano and cream wallsand carpet.
- large bed double bedroom, double bed, small black sofa, cream walls, cream carpet and a small balcony.
- bathroom with a white basin, white bath, walls painted purple and a seperate toilet
- shower room with tiled walls and foor