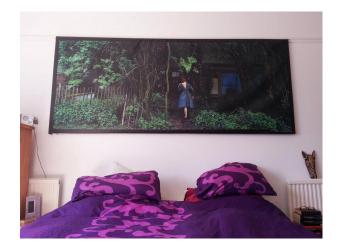

#### Interior

- hallway with original minton tiled floor, whitewalls with dado rail
- drawing room with large cream sofa, red small sofa, cream carpet, cream walls, one red wall, rug and lots of artwork on the walls.
- dining room with table and chairs, black leather sofa, wooden floor, period fire place, large window and built in bookcase.
- small kitchen with white units, wooden worktop, white and blue tiles on walls, blue tiled floor and a small table and chairs.
- large double bedroom, large bay window, period fire place, piano and cream wallsand carpet.
- large bed double bedroom, double bed, small black sofa, cream walls, cream carpet and a small balcony.
- bathroom with a white basin, white bath, walls painted purple and a seperate toilet
- shower room with tiled walls and foor