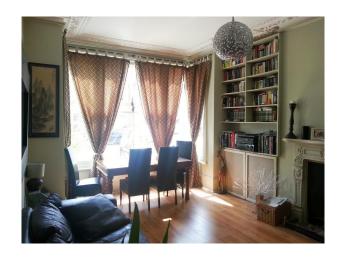

#### Interior

- hallway with original minton tiled floor, whitewalls with dado rail
- drawing room with large cream sofa, red small sofa, cream carpet, cream walls, one red wall, rug and lots of artwork on the walls.
- dining room with table and chairs, black leather sofa, wooden floor, period fire place, large window and built in bookcase.
- small kitchen with white units, wooden worktop, white and blue tiles on walls, blue tiled floor and a small table and chairs.
- large double bedroom, large bay window, period fire place, piano and cream wallsand carpet.
- large bed double bedroom, double bed, small black sofa, cream walls, cream carpet and a small balcony.
- bathroom with a white basin, white bath, walls painted purple and a seperate toilet
- shower room with tiled walls and foor