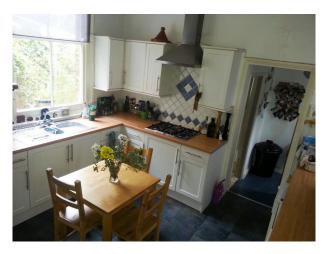

#### Interior

- hallway with original minton tiled floor, whitewalls with dado rail
- drawing room with large cream sofa, red small sofa, cream carpet, cream walls, one red wall, rug and lots of artwork on the walls.
- dining room with table and chairs, black leather sofa, wooden floor, period fire place, large window and built in bookcase.
- small kitchen with white units, wooden worktop, white and blue tiles on walls, blue tiled floor and a small table and chairs.
- large double bedroom, large bay window, period fire place, piano and cream wallsand carpet.
- large bed double bedroom, double bed, small black sofa, cream walls, cream carpet and a small balcony.
- bathroom with a white basin, white bath, walls painted purple and a seperate toilet
- shower room with tiled walls and foor