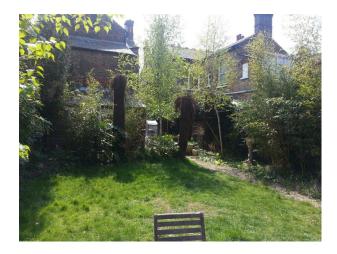

#### Exterior

- back garden with patio area, lawn, large shed, mature plants and shrubs and area with a swing