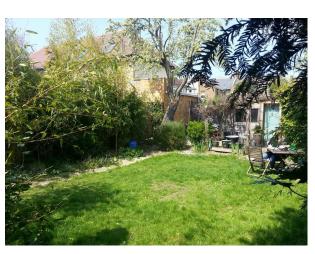

#### Exterior

- back garden with patio area, lawn, large shed, mature plants and shrubs and area with a swing