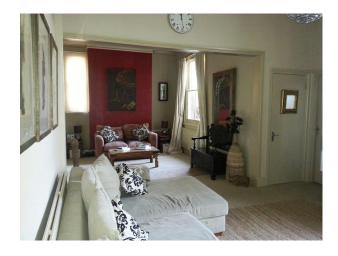

#### Interior

- hallway with original minton tiled floor, whitewalls with dado rail
- drawing room with large cream sofa, red small sofa, cream carpet, cream walls, one red wall, rug and lots of artwork on the walls.
- dining room with table and chairs, black leather sofa, wooden floor, period fire place, large window and built in bookcase.
- small kitchen with white units, wooden worktop, white and blue tiles on walls, blue tiled floor and a small table and chairs.
- large double bedroom, large bay window, period fire place, piano and cream wallsand carpet.
- large bed double bedroom, double bed, small black sofa, cream walls, cream carpet and a small balcony.
- bathroom with a white basin, white bath, walls painted purple and a seperate toilet
- shower room with tiled walls and foor