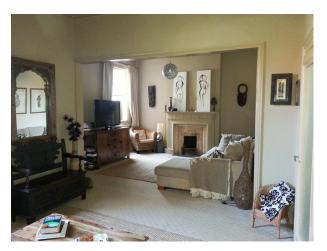

#### Interior

- hallway with original minton tiled floor, whitewalls with dado rail
- drawing room with large cream sofa, red small sofa, cream carpet, cream walls, one red wall, rug and lots of artwork on the walls.
- dining room with table and chairs, black leather sofa, wooden floor, period fire place, large window and built in bookcase.
- small kitchen with white units, wooden worktop, white and blue tiles on walls, blue tiled floor and a small table and chairs.
- large double bedroom, large bay window, period fire place, piano and cream wallsand carpet.
- large bed double bedroom, double bed, small black sofa, cream walls, cream carpet and a small balcony.
- bathroom with a white basin, white bath, walls painted purple and a seperate toilet
- shower room with tiled walls and foor