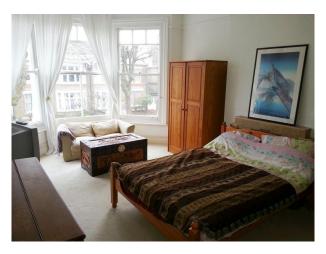

#### Interior

- hallway with original minton tiled floor, whitewalls with dado rail
- drawing room with large cream sofa, red small sofa, cream carpet, cream walls, one red wall, rug and lots of artwork on the walls.
- dining room with table and chairs, black leather sofa, wooden floor, period fire place, large window and built in bookcase.
- small kitchen with white units, wooden worktop, white and blue tiles on walls, blue tiled floor and a small table and chairs.
- large double bedroom, large bay window, period fire place, piano and cream wallsand carpet.
- large bed double bedroom, double bed, small black sofa, cream walls, cream carpet and a small balcony.
- bathroom with a white basin, white bath, walls painted purple and a seperate toilet
- shower room with tiled walls and foor