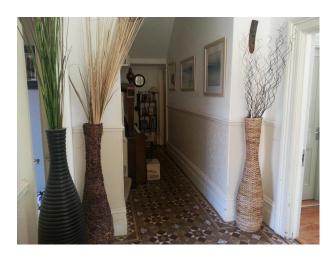

#### Interior

- hallway with original minton tiled floor, whitewalls with dado rail
- drawing room with large cream sofa, red small sofa, cream carpet, cream walls, one red wall, rug and lots of artwork on the walls.
- dining room with table and chairs, black leather sofa, wooden floor, period fire place, large window and built in bookcase.
- small kitchen with white units, wooden worktop, white and blue tiles on walls, blue tiled floor and a small table and chairs.
- large double bedroom, large bay window, period fire place, piano and cream wallsand carpet.
- large bed double bedroom, double bed, small black sofa, cream walls, cream carpet and a small balcony.
- bathroom with a white basin, white bath, walls painted purple and a seperate toilet
- shower room with tiled walls and foor