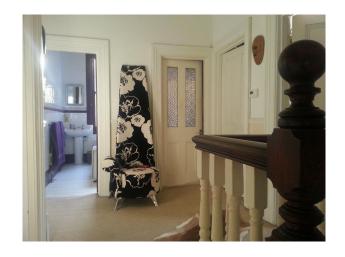

#### Interior

- hallway with original minton tiled floor, whitewalls with dado rail
- drawing room with large cream sofa, red small sofa, cream carpet, cream walls, one red wall, rug and lots of artwork on the walls.
- dining room with table and chairs, black leather sofa, wooden floor, period fire place, large window and built in bookcase.
- small kitchen with white units, wooden worktop, white and blue tiles on walls, blue tiled floor and a small table and chairs.
- large double bedroom, large bay window, period fire place, piano and cream wallsand carpet.
- large bed double bedroom, double bed, small black sofa, cream walls, cream carpet and a small balcony.
- bathroom with a white basin, white bath, walls painted purple and a seperate toilet
- shower room with tiled walls and foor