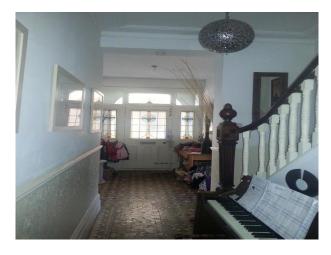

#### Interior

- hallway with original minton tiled floor, whitewalls with dado rail
- drawing room with large cream sofa, red small sofa, cream carpet, cream walls, one red wall, rug and lots of artwork on the walls.
- dining room with table and chairs, black leather sofa, wooden floor, period fire place, large window and built in bookcase.
- small kitchen with white units, wooden worktop, white and blue tiles on walls, blue tiled floor and a small table and chairs.
- large double bedroom, large bay window, period fire place, piano and cream wallsand carpet.
- large bed double bedroom, double bed, small black sofa, cream walls, cream carpet and a small balcony.
- bathroom with a white basin, white bath, walls painted purple and a seperate toilet
- shower room with tiled walls and foor