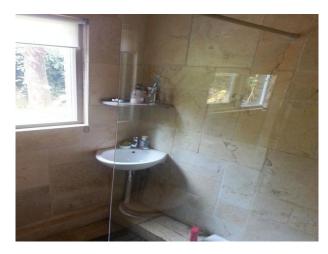

#### Interior

- hallway with original minton tiled floor, whitewalls with dado rail
- drawing room with large cream sofa, red small sofa, cream carpet, cream walls, one red wall, rug and lots of artwork on the walls.
- dining room with table and chairs, black leather sofa, wooden floor, period fire place, large window and built in bookcase.
- small kitchen with white units, wooden worktop, white and blue tiles on walls, blue tiled floor and a small table and chairs.
- large double bedroom, large bay window, period fire place, piano and cream wallsand carpet.
- large bed double bedroom, double bed, small black sofa, cream walls, cream carpet and a small balcony.
- bathroom with a white basin, white bath, walls painted purple and a seperate toilet
- shower room with tiled walls and foor