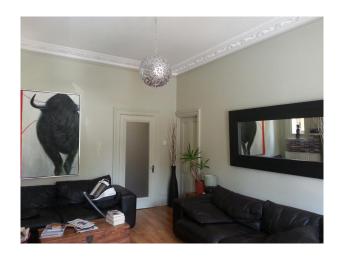

#### Interior

- hallway with original minton tiled floor, whitewalls with dado rail
- drawing room with large cream sofa, red small sofa, cream carpet, cream walls, one red wall, rug and lots of artwork on the walls.
- dining room with table and chairs, black leather sofa, wooden floor, period fire place, large window and built in bookcase.
- small kitchen with white units, wooden worktop, white and blue tiles on walls, blue tiled floor and a small table and chairs.
- large double bedroom, large bay window, period fire place, piano and cream wallsand carpet.
- large bed double bedroom, double bed, small black sofa, cream walls, cream carpet and a small balcony.
- bathroom with a white basin, white bath, walls painted purple and a seperate toilet
- shower room with tiled walls and foor