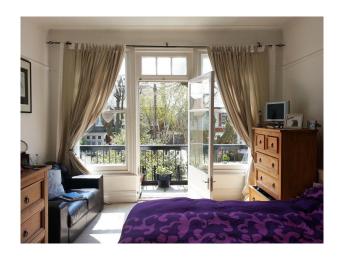

#### Interior

- hallway with original minton tiled floor, whitewalls with dado rail
- drawing room with large cream sofa, red small sofa, cream carpet, cream walls, one red wall, rug and lots of artwork on the walls.
- dining room with table and chairs, black leather sofa, wooden floor, period fire place, large window and built in bookcase.
- small kitchen with white units, wooden worktop, white and blue tiles on walls, blue tiled floor and a small table and chairs.
- large double bedroom, large bay window, period fire place, piano and cream wallsand carpet.
- large bed double bedroom, double bed, small black sofa, cream walls, cream carpet and a small balcony.
- bathroom with a white basin, white bath, walls painted purple and a seperate toilet
- shower room with tiled walls and foor