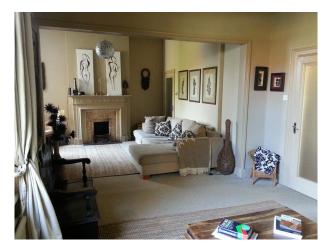

#### Interior

- hallway with original minton tiled floor, whitewalls with dado rail
- drawing room with large cream sofa, red small sofa, cream carpet, cream walls, one red wall, rug and lots of artwork on the walls.
- dining room with table and chairs, black leather sofa, wooden floor, period fire place, large window and built in bookcase.
- small kitchen with white units, wooden worktop, white and blue tiles on walls, blue tiled floor and a small table and chairs.
- large double bedroom, large bay window, period fire place, piano and cream wallsand carpet.
- large bed double bedroom, double bed, small black sofa, cream walls, cream carpet and a small balcony.
- bathroom with a white basin, white bath, walls painted purple and a seperate toilet
- shower room with tiled walls and foor