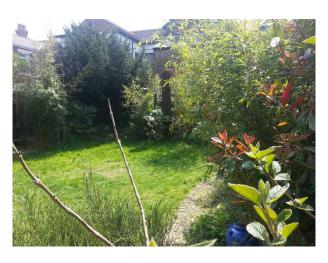

#### Exterior

- back garden with patio area, lawn, large shed, mature plants and shrubs and area with a swing