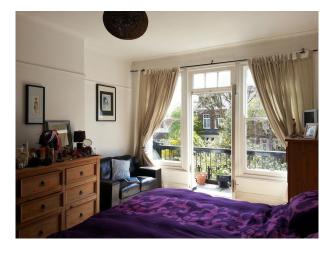

#### Interior

- hallway with original minton tiled floor, whitewalls with dado rail
- drawing room with large cream sofa, red small sofa, cream carpet, cream walls, one red wall, rug and lots of artwork on the walls.
- dining room with table and chairs, black leather sofa, wooden floor, period fire place, large window and built in bookcase.
- small kitchen with white units, wooden worktop, white and blue tiles on walls, blue tiled floor and a small table and chairs.
- large double bedroom, large bay window, period fire place, piano and cream wallsand carpet.
- large bed double bedroom, double bed, small black sofa, cream walls, cream carpet and a small balcony.
- bathroom with a white basin, white bath, walls painted purple and a seperate toilet
- shower room with tiled walls and foor