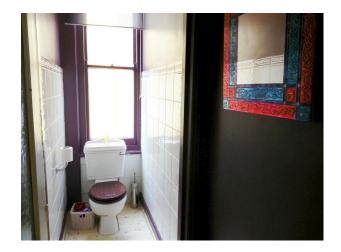

#### Interior

- hallway with original minton tiled floor, whitewalls with dado rail
- drawing room with large cream sofa, red small sofa, cream carpet, cream walls, one red wall, rug and lots of artwork on the walls.
- dining room with table and chairs, black leather sofa, wooden floor, period fire place, large window and built in bookcase.
- small kitchen with white units, wooden worktop, white and blue tiles on walls, blue tiled floor and a small table and chairs.
- large double bedroom, large bay window, period fire place, piano and cream wallsand carpet.
- large bed double bedroom, double bed, small black sofa, cream walls, cream carpet and a small balcony.
- bathroom with a white basin, white bath, walls painted purple and a seperate toilet
- shower room with tiled walls and foor