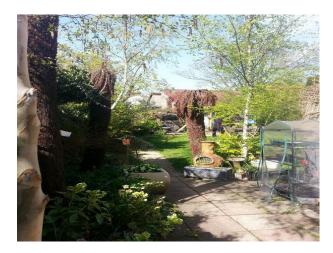

#### Exterior

- back garden with patio area, lawn, large shed, mature plants and shrubs and area with a swing