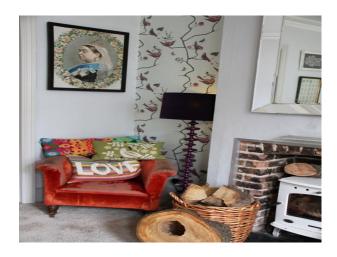

### Interior

The house has lots of quirky features and props that can be used for shoots and filming. Can provide tea, coffee, ironing board and clothes steamer/clothes rail. Also small bedroom that can be used for Hair and Make up and clothes storage.