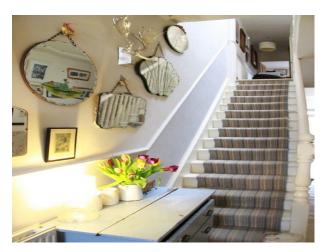

### Interior

The house has lots of quirky features and props that can be used for shoots and filming. Can provide tea, coffee, ironing board and clothes steamer/clothes rail. Also small bedroom that can be used for Hair and Make up and clothes storage.