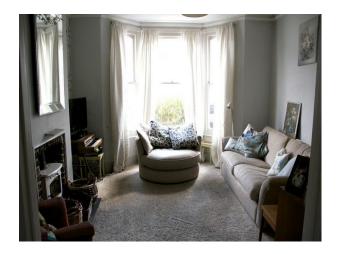

### Interior

The house has lots of quirky features and props that can be used for shoots and filming. Can provide tea, coffee, ironing board and clothes steamer/clothes rail. Also small bedroom that can be used for Hair and Make up and clothes storage.