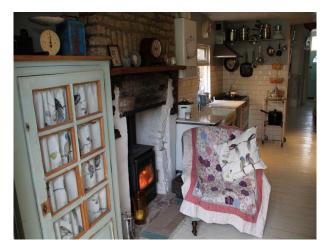

### Interior

The house has lots of quirky features and props that can be used for shoots and filming. Can provide tea, coffee, ironing board and clothes steamer/clothes rail. Also small bedroom that can be used for Hair and Make up and clothes storage.