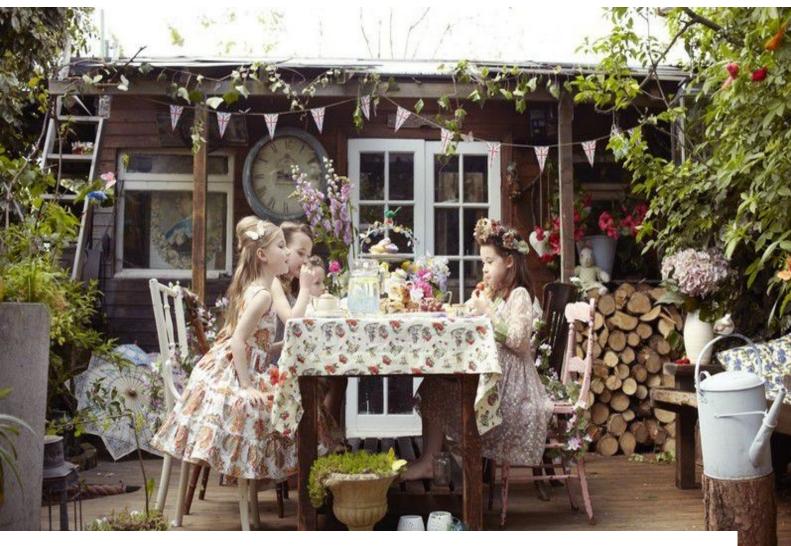

### Interior

The house has lots of quirky features and props that can be used for shoots and filming. Can provide tea, coffee, ironing board and clothes steamer/clothes rail. Also small bedroom that can be used for Hair and Make up and clothes storage.

### **Exterior**

Four minutes from either Kensal Rise Overground or Kensal Green Underground. Lots of local restaurants and cafes. Parking outside and will provide parking vouchers for this