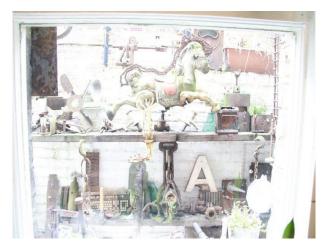

### Interior

The house has lots of quirky features and props that can be used for shoots and filming. Can provide tea, coffee, ironing board and clothes steamer/clothes rail. Also small bedroom that can be used for Hair and Make up and clothes storage.