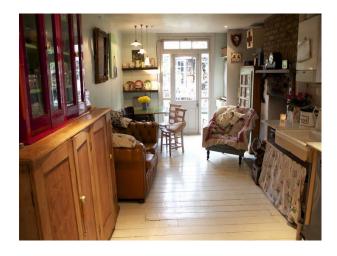

### Interior

The house has lots of quirky features and props that can be used for shoots and filming. Can provide tea, coffee, ironing board and clothes steamer/clothes rail. Also small bedroom that can be used for Hair and Make up and clothes storage.