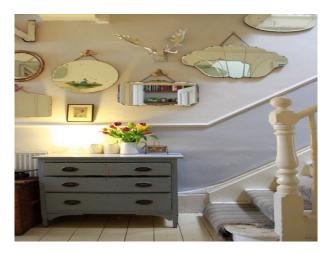

### Interior

The house has lots of quirky features and props that can be used for shoots and filming. Can provide tea, coffee, ironing board and clothes steamer/clothes rail. Also small bedroom that can be used for Hair and Make up and clothes storage.