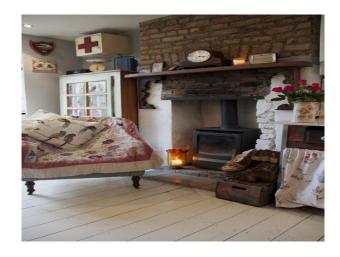

### Interior

The house has lots of quirky features and props that can be used for shoots and filming. Can provide tea, coffee, ironing board and clothes steamer/clothes rail. Also small bedroom that can be used for Hair and Make up and clothes storage.