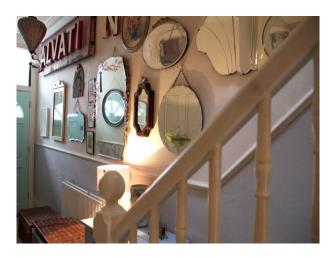

### Interior

The house has lots of quirky features and props that can be used for shoots and filming. Can provide tea, coffee, ironing board and clothes steamer/clothes rail. Also small bedroom that can be used for Hair and Make up and clothes storage.