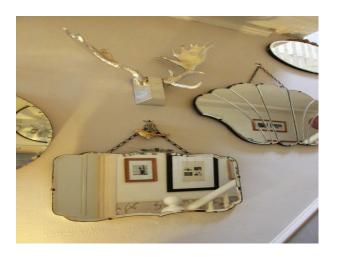

### Interior

The house has lots of quirky features and props that can be used for shoots and filming. Can provide tea, coffee, ironing board and clothes steamer/clothes rail. Also small bedroom that can be used for Hair and Make up and clothes storage.