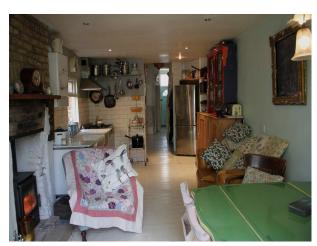

### Interior

The house has lots of quirky features and props that can be used for shoots and filming. Can provide tea, coffee, ironing board and clothes steamer/clothes rail. Also small bedroom that can be used for Hair and Make up and clothes storage.