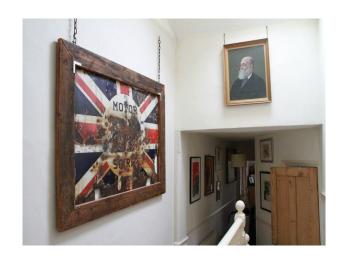

### Interior

The house has lots of quirky features and props that can be used for shoots and filming. Can provide tea, coffee, ironing board and clothes steamer/clothes rail. Also small bedroom that can be used for Hair and Make up and clothes storage.