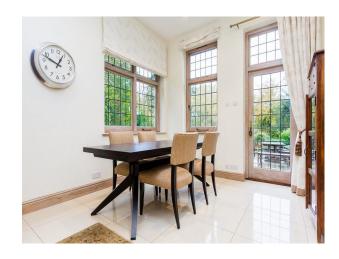

#### Interior

Attractive Edwardian home with fantastic ballroom and large fireplace, with lovely parquet floors, crystal chandeliers, and original butler's bell.

Stunning staircase with oak joinery providing a cosy yet elegant feel throughout.