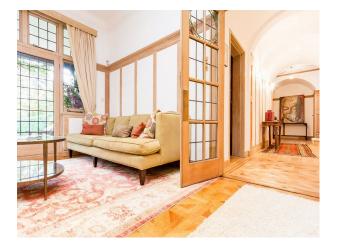

#### Interior

Attractive Edwardian home with fantastic ballroom and large fireplace, with lovely parquet floors, crystal chandeliers, and original butler's bell.

Stunning staircase with oak joinery providing a cosy yet elegant feel throughout.