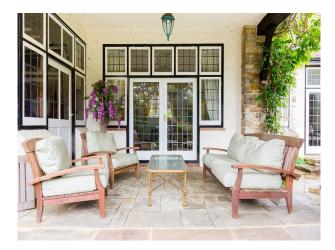

#### Exterior

Attractive back landscaped garden with tall hedges around the perimeter, outdoor swimming pool, orchard in a gentle slope to. Fabulous wisterias, camellias, roses and magnolias decorate the marvelous country look. Patio area has a covered area for alfresco dining.