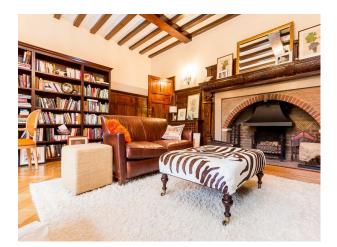

#### Interior

Attractive Edwardian home with fantastic ballroom and large fireplace, with lovely parquet floors, crystal chandeliers, and original butler's bell.

Stunning staircase with oak joinery providing a cosy yet elegant feel throughout.