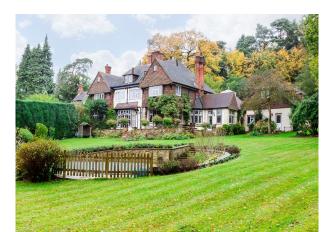

#### Exterior

Attractive back landscaped garden with tall hedges around the perimeter, outdoor swimming pool, orchard in a gentle slope to. Fabulous wisterias, camellias, roses and magnolias decorate the marvelous country look. Patio area has a covered area for alfresco dining.