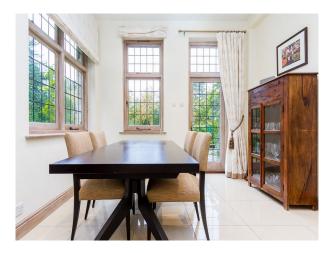

#### Interior

Attractive Edwardian home with fantastic ballroom and large fireplace, with lovely parquet floors, crystal chandeliers, and original butler's bell.

Stunning staircase with oak joinery providing a cosy yet elegant feel throughout.