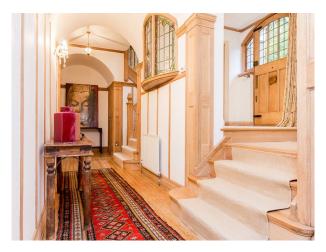

#### Interior

Attractive Edwardian home with fantastic ballroom and large fireplace, with lovely parquet floors, crystal chandeliers, and original butler's bell.

Stunning staircase with oak joinery providing a cosy yet elegant feel throughout.