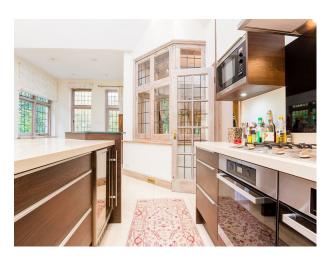

#### **Kitchen types**

- Coloured Units
- Contemporary Kitchen
- Kitchen With Island
- Wooden Units

#### Interior

Attractive Edwardian home with fantastic ballroom and large fireplace, with lovely parquet floors, crystal chandeliers, and original butler's bell.

Stunning staircase with oak joinery providing a cosy yet elegant feel throughout.

One of the bathrooms still has the original hand made mosaic tiles no longer manufactured anywhere in the world.

All the bathrooms and kitchen have been refurbished to high specification with modern features and underfloor heating.