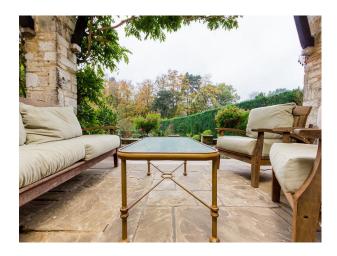

#### Exterior

Attractive back landscaped garden with tall hedges around the perimeter, outdoor swimming pool, orchard in a gentle slope to. Fabulous wisterias, camellias, roses and magnolias decorate the marvelous country look. Patio area has a covered area for alfresco dining.