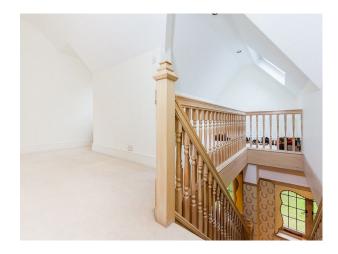

#### Interior

Attractive Edwardian home with fantastic ballroom and large fireplace, with lovely parquet floors, crystal chandeliers, and original butler's bell.

Stunning staircase with oak joinery providing a cosy yet elegant feel throughout.