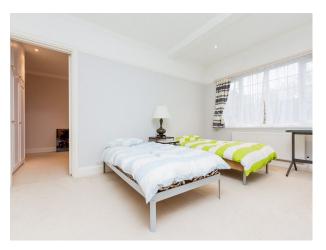

#### Interior

Attractive Edwardian home with fantastic ballroom and large fireplace, with lovely parquet floors, crystal chandeliers, and original butler's bell.

Stunning staircase with oak joinery providing a cosy yet elegant feel throughout.