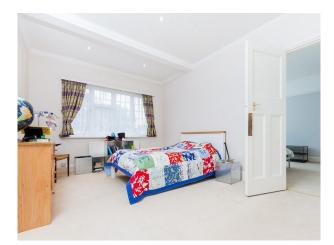

#### Interior

Attractive Edwardian home with fantastic ballroom and large fireplace, with lovely parquet floors, crystal chandeliers, and original butler's bell.

Stunning staircase with oak joinery providing a cosy yet elegant feel throughout.