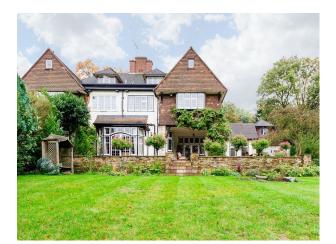

#### Exterior

Attractive back landscaped garden with tall hedges around the perimeter, outdoor swimming pool, orchard in a gentle slope to. Fabulous wisterias, camellias, roses and magnolias decorate the marvelous country look. Patio area has a covered area for alfresco dining.