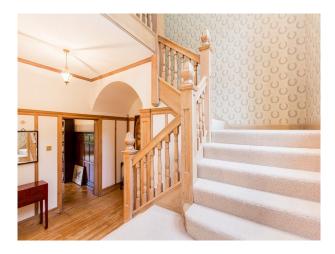

#### Interior

Attractive Edwardian home with fantastic ballroom and large fireplace, with lovely parquet floors, crystal chandeliers, and original butler's bell.

Stunning staircase with oak joinery providing a cosy yet elegant feel throughout.