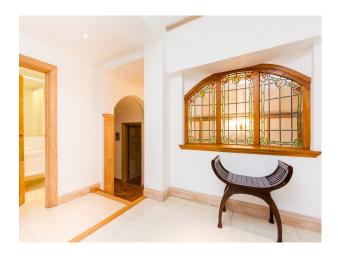

## Walls & Windows

- Exposed Beams
- Large Windows
- Painted Walls

- Secure Parking
- Drawing Room
- Hallway
- Orangery
- Playroom
- Store Room

- Paneled Walls
- Stained Glass Windows
- Wallpapered Walls

#### Interior

Attractive Edwardian home with fantastic ballroom and large fireplace, with lovely parquet floors, crystal chandeliers, and original butler's bell.

Stunning staircase with oak joinery providing a cosy yet elegant feel throughout.