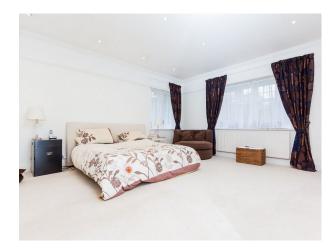

#### Interior

Attractive Edwardian home with fantastic ballroom and large fireplace, with lovely parquet floors, crystal chandeliers, and original butler's bell.

Stunning staircase with oak joinery providing a cosy yet elegant feel throughout.