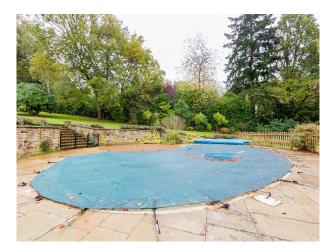

#### Exterior

Attractive back landscaped garden with tall hedges around the perimeter, outdoor swimming pool, orchard in a gentle slope to. Fabulous wisterias, camellias, roses and magnolias decorate the marvelous country look. Patio area has a covered area for alfresco dining.