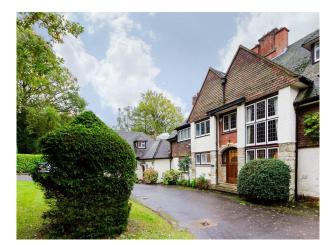

## **LON1841 Period House Film Location**

Major wing of Edwardian Mansion with grounds of one acre available to hire for filming and photo shoots.

## **Period House Film Location**

Major wing of Edwardian Mansion with grounds of one acre available to hire for filming and photo shoots.

Location: Surrey, United Kingdom Within the M25: Yes Categories: Detached & Executive Houses | Designer Contemporary No Bedrooms: 5 No Bathrooms: 3

#### Interior

Attractive Edwardian home with fantastic ballroom and large fireplace, with lovely parquet floors, crystal chandeliers, and original butler's bell.

Stunning staircase with oak joinery providing a cosy yet elegant feel throughout.

#### Exterior

Attractive back landscaped garden with tall hedges around the perimeter, outdoor swimming pool, orchard in a gentle slope to. Fabulous wisterias, camellias, roses and magnolias decorate the marvelous country look. Patio area has a covered area for alfresco dining.