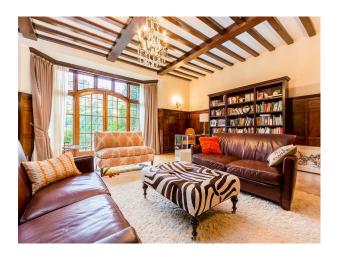

#### Interior

Attractive Edwardian home with fantastic ballroom and large fireplace, with lovely parquet floors, crystal chandeliers, and original butler's bell.

Stunning staircase with oak joinery providing a cosy yet elegant feel throughout.