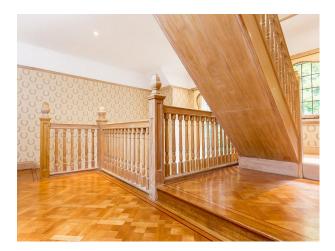

#### Interior

Attractive Edwardian home with fantastic ballroom and large fireplace, with lovely parquet floors, crystal chandeliers, and original butler's bell.

Stunning staircase with oak joinery providing a cosy yet elegant feel throughout.