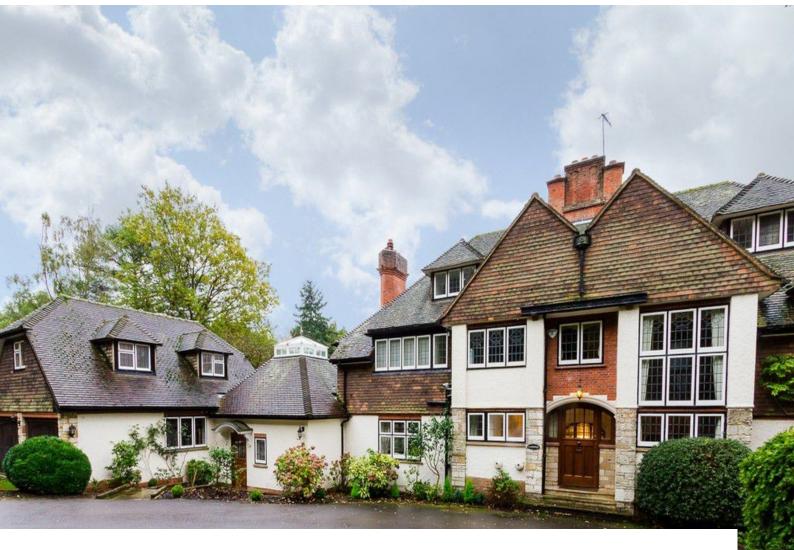

## **LON1841 Period House Film Location**

Major wing of Edwardian Mansion with grounds of one acre available to hire for filming and photo shoots.

## **Period House Film Location**

Major wing of Edwardian Mansion with grounds of one acre available to hire for filming and photo shoots.

Location: Surrey, United Kingdom Within the M25: Yes Categories: Detached & Executive Houses | Designer Contemporary No Bedrooms: 5 No Bathrooms: 3

#### Exterior

Attractive back landscaped garden with tall hedges around the perimeter, outdoor swimming pool, orchard in a gentle slope to. Fabulous wisterias, camellias, roses and magnolias decorate the marvelous country look. Patio area has a covered area for alfresco dining.