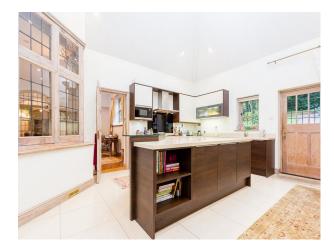

#### **Kitchen types**

- Coloured Units
- Contemporary Kitchen
- Kitchen With Island
- Wooden Units

#### Interior

Attractive Edwardian home with fantastic ballroom and large fireplace, with lovely parquet floors, crystal chandeliers, and original butler's bell.

Stunning staircase with oak joinery providing a cosy yet elegant feel throughout.

One of the bathrooms still has the original hand made mosaic tiles no longer manufactured anywhere in the world.

All the bathrooms and kitchen have been refurbished to high specification with modern features and underfloor heating.