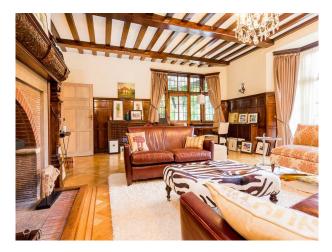

#### Interior

Attractive Edwardian home with fantastic ballroom and large fireplace, with lovely parquet floors, crystal chandeliers, and original butler's bell.

Stunning staircase with oak joinery providing a cosy yet elegant feel throughout.