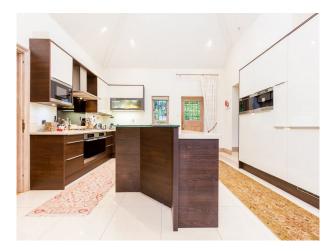

#### **Kitchen types**

- Coloured Units
- Contemporary Kitchen
- Kitchen With Island
- Wooden Units

#### Interior

Attractive Edwardian home with fantastic ballroom and large fireplace, with lovely parquet floors, crystal chandeliers, and original butler's bell.

Stunning staircase with oak joinery providing a cosy yet elegant feel throughout.

One of the bathrooms still has the original hand made mosaic tiles no longer manufactured anywhere in the world.

All the bathrooms and kitchen have been refurbished to high specification with modern features and underfloor heating.