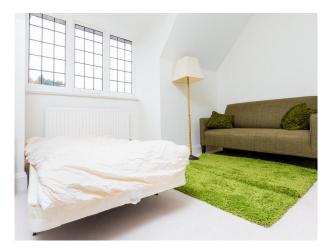

#### Interior

Attractive Edwardian home with fantastic ballroom and large fireplace, with lovely parquet floors, crystal chandeliers, and original butler's bell.

Stunning staircase with oak joinery providing a cosy yet elegant feel throughout.