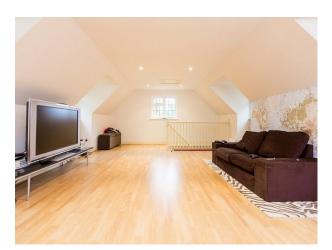

#### Interior

Attractive Edwardian home with fantastic ballroom and large fireplace, with lovely parquet floors, crystal chandeliers, and original butler's bell.

Stunning staircase with oak joinery providing a cosy yet elegant feel throughout.