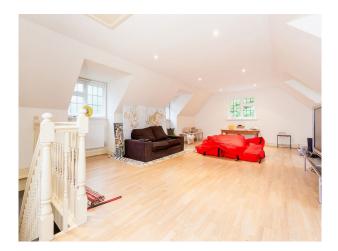

#### Interior

Attractive Edwardian home with fantastic ballroom and large fireplace, with lovely parquet floors, crystal chandeliers, and original butler's bell.

Stunning staircase with oak joinery providing a cosy yet elegant feel throughout.