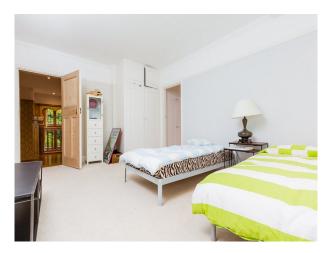

#### Interior

Attractive Edwardian home with fantastic ballroom and large fireplace, with lovely parquet floors, crystal chandeliers, and original butler's bell.

Stunning staircase with oak joinery providing a cosy yet elegant feel throughout.