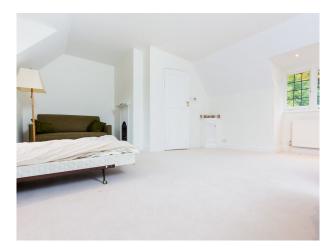

#### Interior

Attractive Edwardian home with fantastic ballroom and large fireplace, with lovely parquet floors, crystal chandeliers, and original butler's bell.

Stunning staircase with oak joinery providing a cosy yet elegant feel throughout.