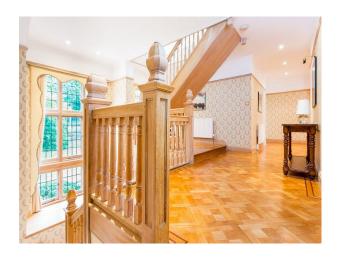

#### Interior

Attractive Edwardian home with fantastic ballroom and large fireplace, with lovely parquet floors, crystal chandeliers, and original butler's bell.

Stunning staircase with oak joinery providing a cosy yet elegant feel throughout.