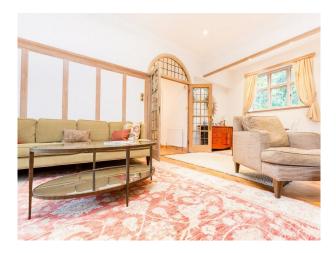

#### Interior

Attractive Edwardian home with fantastic ballroom and large fireplace, with lovely parquet floors, crystal chandeliers, and original butler's bell.

Stunning staircase with oak joinery providing a cosy yet elegant feel throughout.