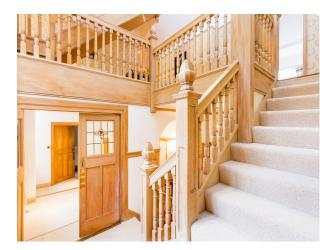

#### Interior

Attractive Edwardian home with fantastic ballroom and large fireplace, with lovely parquet floors, crystal chandeliers, and original butler's bell.

Stunning staircase with oak joinery providing a cosy yet elegant feel throughout.