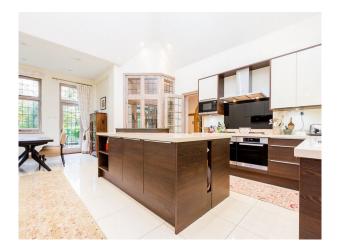

#### **Kitchen types**

- Coloured Units
- Contemporary Kitchen
- Kitchen With Island
- Wooden Units

#### Interior

Attractive Edwardian home with fantastic ballroom and large fireplace, with lovely parquet floors, crystal chandeliers, and original butler's bell.

Stunning staircase with oak joinery providing a cosy yet elegant feel throughout.

One of the bathrooms still has the original hand made mosaic tiles no longer manufactured anywhere in the world.

All the bathrooms and kitchen have been refurbished to high specification with modern features and underfloor heating.