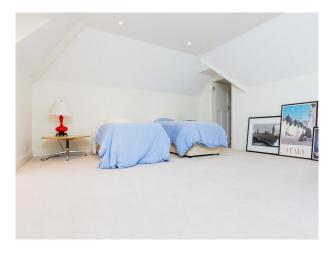

#### Interior

Attractive Edwardian home with fantastic ballroom and large fireplace, with lovely parquet floors, crystal chandeliers, and original butler's bell.

Stunning staircase with oak joinery providing a cosy yet elegant feel throughout.