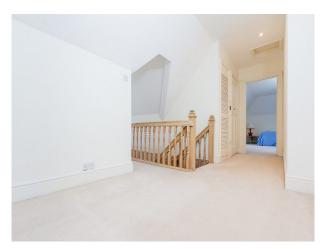

#### Interior

Attractive Edwardian home with fantastic ballroom and large fireplace, with lovely parquet floors, crystal chandeliers, and original butler's bell.

Stunning staircase with oak joinery providing a cosy yet elegant feel throughout.