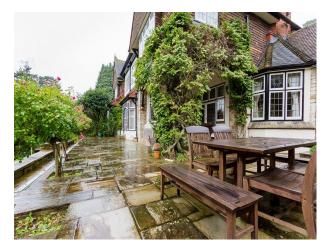

#### Exterior

Attractive back landscaped garden with tall hedges around the perimeter, outdoor swimming pool, orchard in a gentle slope to. Fabulous wisterias, camellias, roses and magnolias decorate the marvelous country look. Patio area has a covered area for alfresco dining.