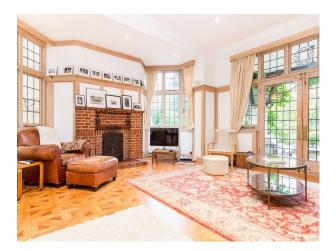

#### Interior

Attractive Edwardian home with fantastic ballroom and large fireplace, with lovely parquet floors, crystal chandeliers, and original butler's bell.

Stunning staircase with oak joinery providing a cosy yet elegant feel throughout.