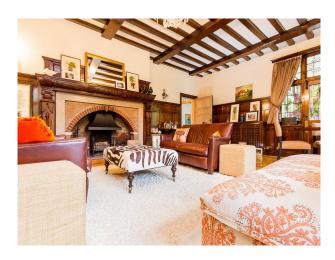

#### Interior

Attractive Edwardian home with fantastic ballroom and large fireplace, with lovely parquet floors, crystal chandeliers, and original butler's bell.

Stunning staircase with oak joinery providing a cosy yet elegant feel throughout.