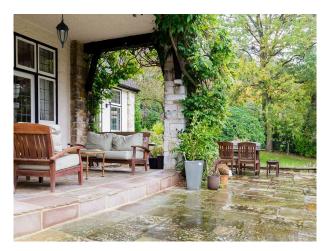

#### Exterior

Attractive back landscaped garden with tall hedges around the perimeter, outdoor swimming pool, orchard in a gentle slope to. Fabulous wisterias, camellias, roses and magnolias decorate the marvelous country look. Patio area has a covered area for alfresco dining.