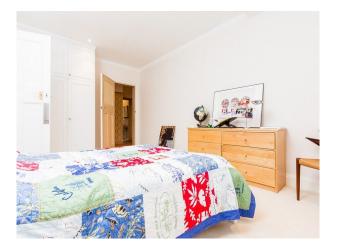

#### Interior

Attractive Edwardian home with fantastic ballroom and large fireplace, with lovely parquet floors, crystal chandeliers, and original butler's bell.

Stunning staircase with oak joinery providing a cosy yet elegant feel throughout.