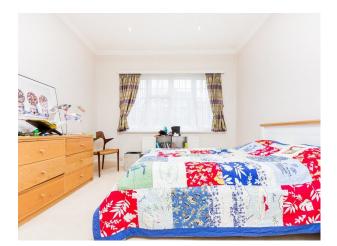

#### Interior

Attractive Edwardian home with fantastic ballroom and large fireplace, with lovely parquet floors, crystal chandeliers, and original butler's bell.

Stunning staircase with oak joinery providing a cosy yet elegant feel throughout.