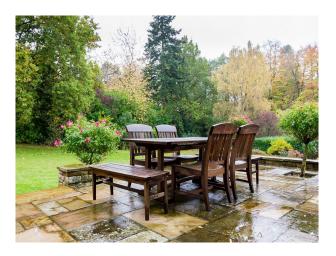

#### Exterior

Attractive back landscaped garden with tall hedges around the perimeter, outdoor swimming pool, orchard in a gentle slope to. Fabulous wisterias, camellias, roses and magnolias decorate the marvelous country look. Patio area has a covered area for alfresco dining.