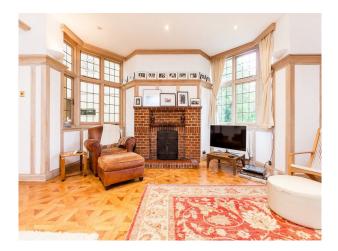

#### Interior

Attractive Edwardian home with fantastic ballroom and large fireplace, with lovely parquet floors, crystal chandeliers, and original butler's bell.

Stunning staircase with oak joinery providing a cosy yet elegant feel throughout.