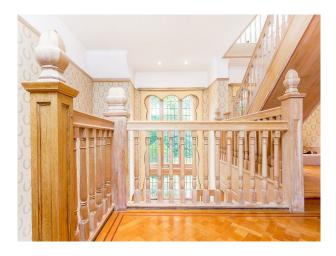

#### Interior

Attractive Edwardian home with fantastic ballroom and large fireplace, with lovely parquet floors, crystal chandeliers, and original butler's bell.

Stunning staircase with oak joinery providing a cosy yet elegant feel throughout.