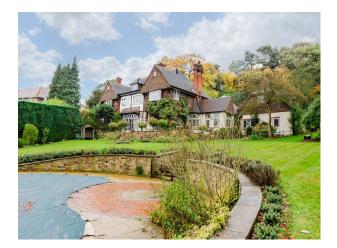

#### Exterior

Attractive back landscaped garden with tall hedges around the perimeter, outdoor swimming pool, orchard in a gentle slope to. Fabulous wisterias, camellias, roses and magnolias decorate the marvelous country look. Patio area has a covered area for alfresco dining.