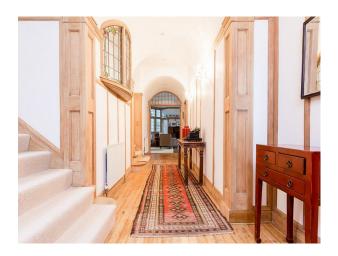

#### Interior

Attractive Edwardian home with fantastic ballroom and large fireplace, with lovely parquet floors, crystal chandeliers, and original butler's bell.

Stunning staircase with oak joinery providing a cosy yet elegant feel throughout.