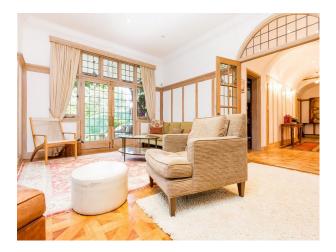

#### Interior

Attractive Edwardian home with fantastic ballroom and large fireplace, with lovely parquet floors, crystal chandeliers, and original butler's bell.

Stunning staircase with oak joinery providing a cosy yet elegant feel throughout.