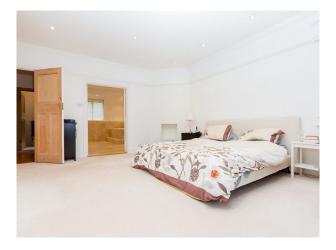

#### Interior

Attractive Edwardian home with fantastic ballroom and large fireplace, with lovely parquet floors, crystal chandeliers, and original butler's bell.

Stunning staircase with oak joinery providing a cosy yet elegant feel throughout.