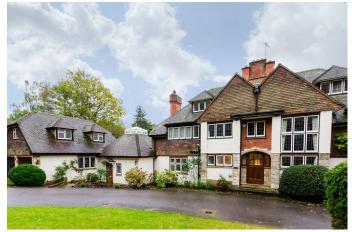

## **LON1841 Period House Film Location**

Major wing of Edwardian Mansion with grounds of one acre available to hire for filming and photo shoots.

## **Period House Film Location**

Major wing of Edwardian Mansion with grounds of one acre available to hire for filming and photo shoots.

Location: Surrey, United Kingdom Within the M25: Yes Categories: Detached & Executive Houses | Designer Contemporary No Bedrooms: 5 No Bathrooms: 3

#### Exterior

Attractive back landscaped garden with tall hedges around the perimeter, outdoor swimming pool, orchard in a gentle slope to. Fabulous wisterias, camellias, roses and magnolias decorate the marvelous country look. Patio area has a covered area for alfresco dining.