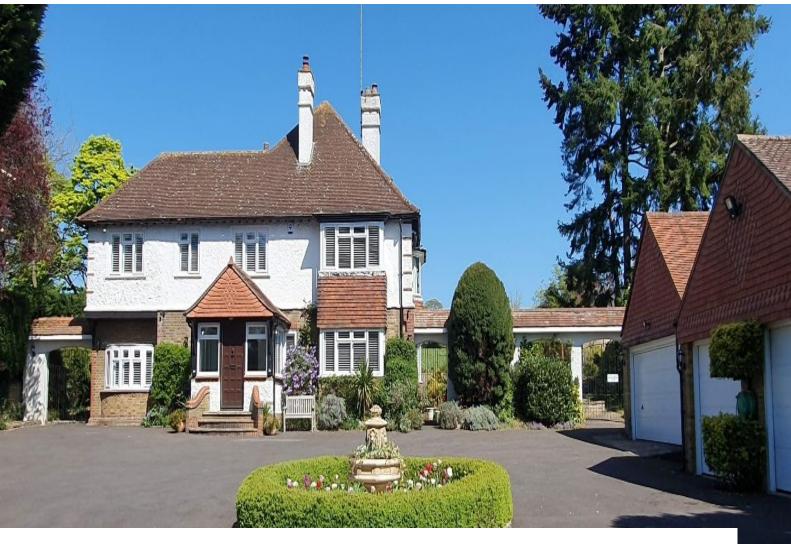

# **SE5263 Period House For Filming**

Large period house (4,000 ft2) set in 3 acres with indoor swimming pool and two double garages.

## **Period House For Filming**

Large period house  $(4,000\ \text{ft2})$  set in 3 acres with indoor swimming pool and two double garages.

Location: Hertfordshire, United Kingdom

Within the M25: No

Categories: Detached & Executive Houses | Period Houses | Swimming Pools | Family Modern