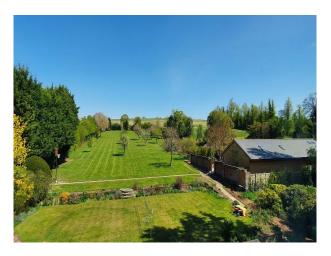

ertfordshire, United Kingdom

Within the M25: No

Categories: Detached & Executive Houses | Period Houses | Swimming Pools | Family Modern

### **Features:**

#### Interior

Main house details (4,000 ft2):  $5 \times 8$  Bedrooms  $2 \times 8$  Study's  $2 \times 8$  Study's  $2 \times 8$  Study's  $2 \times 8$  Dining Room  $2 \times 8$  Kitchen  $2 \times 8$  Utility/Boot Room  $2 \times 8$  Laundry Room

Separate annex building details (2,000 ft2): Swimming pool room -  $15m \times 6m$  Swimming pool dimensions -  $10m \times 5m$  (2m depth at deepest end) Large kitchen/diner/living room 1 x Bedroom 1 x Ensuite shower room 1 x shower/wc 1 x plant room

### Exterior

Large front garden with expansive parking area (1/3 acre