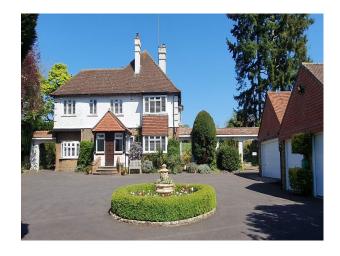

# **SE5263 Period House For Filming**

Large period house (4,000 ft2) set in 3 acres with indoor swimming pool and two double garages.

## **Period House For Filming**

Large period house  $(4,000\ \text{ft2})$  set in 3 acres with indoor swimming pool and two double garages.

Location: Hertfordshire, United Kingdom

Within the M25: No

Categories: Detached & Executive Houses | Period Houses | Swimming Pools | Family Modern