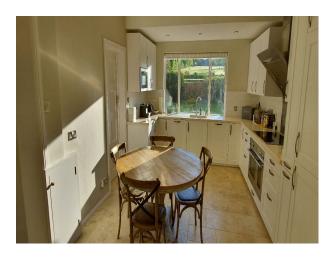

#### Interior

Main house details (4,000 ft2):  $5 \times 8$  Bedrooms  $2 \times 8$  Study's  $2 \times 8$  Study's  $2 \times 8$  Study's  $2 \times 8$  Dining Room  $2 \times 8$  Kitchen  $2 \times 8$  Utility/Boot Room  $2 \times 8$  Laundry Room