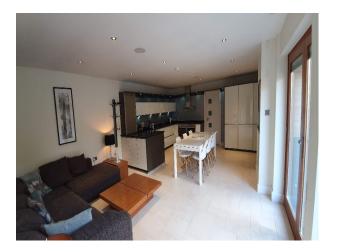

#### Interior

Main house details (4,000 ft2):  $5 \times 8$  Bedrooms  $2 \times 8$  Study's  $2 \times 8$  Study's  $2 \times 8$  Study's  $2 \times 8$  Dining Room  $2 \times 8$  Kitchen  $2 \times 8$  Utility/Boot Room  $2 \times 8$  Laundry Room