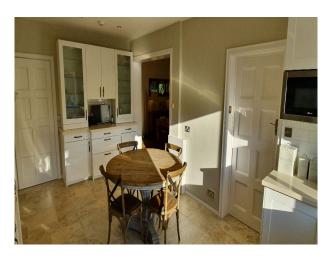

#### Interior

Main house details (4,000 ft2):  $5 \times 8$  Bedrooms  $2 \times 8$  Study's  $2 \times 8$  Study's  $2 \times 8$  Study's  $2 \times 8$  Dining Room  $2 \times 8$  Kitchen  $2 \times 8$  Utility/Boot Room  $2 \times 8$  Laundry Room