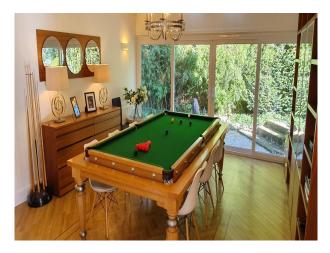

#### Interior

Main house details (4,000 ft2):  $5 \times 8$  Bedrooms  $2 \times 8$  Study's  $2 \times 8$  Study's  $2 \times 8$  Study's  $2 \times 8$  Dining Room  $2 \times 8$  Kitchen  $2 \times 8$  Utility/Boot Room  $2 \times 8$  Laundry Room