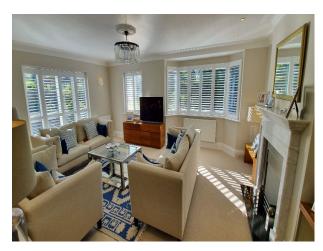

#### Interior

Main house details (4,000 ft2):  $5 \times 8$  Bedrooms  $2 \times 8$  Study's  $2 \times 8$  Study's  $2 \times 8$  Study's  $2 \times 8$  Dining Room  $2 \times 8$  Kitchen  $2 \times 8$  Utility/Boot Room  $2 \times 8$  Laundry Room