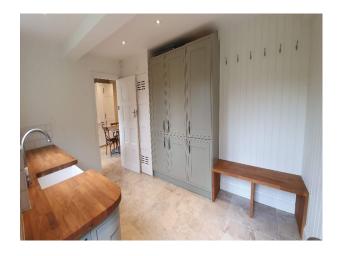

#### Interior

Main house details (4,000 ft2):  $5 \times 8$  Bedrooms  $2 \times 8$  Study's  $2 \times 8$  Study's  $2 \times 8$  Study's  $2 \times 8$  Dining Room  $2 \times 8$  Kitchen  $2 \times 8$  Utility/Boot Room  $2 \times 8$  Laundry Room