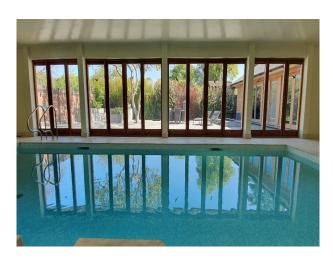

Separate annex building details (2,000 ft2): Swimming pool room -  $15m \times 6m$  Swimming pool dimensions -  $10m \times 5m$  (2m depth at deepest end) Large kitchen/diner/living room 1 x Bedroom 1 x Ensuite shower room 1 x shower/wc 1 x plant room