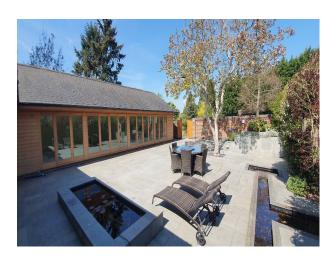

arages.



Location: Hertfordshire, United Kingdom

Within the M25: No

Categories: Detached & Executive Houses | Period Houses | Swimming Pools | Family Modern

### **Features:**

#### Interior

Main house details (4,000 ft2):  $5 \times 8$  Bedrooms  $2 \times 8$  Study's  $2 \times 8$  Study's  $2 \times 8$  Study's  $2 \times 8$  Dining Room  $2 \times 8$  Kitchen  $2 \times 8$  Utility/Boot Room  $2 \times 8$  Laundry Room

Separate annex building details (2,000 ft2): Swimming pool room -  $15m \times 6m$  Swimming pool dimensions -  $10m \times 5m$  (2m depth at deepest end) Large kitchen/diner/living room 1 x Bedroom 1 x Ensuite shower room 1 x shower/wc 1 x plant room

### Exterior

Large front garden with expansive parking area (1/3 acre