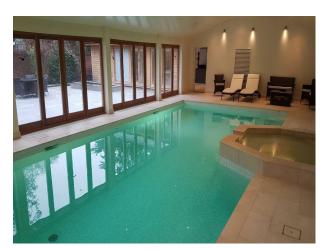

Separate annex building details (2,000 ft2): Swimming pool room -  $15m \times 6m$  Swimming pool dimensions -  $10m \times 5m$  (2m depth at deepest end) Large kitchen/diner/living room 1 x Bedroom 1 x Ensuite shower room 1 x shower/wc 1 x plant room