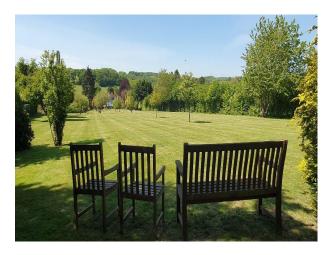

Hertfordshire, United Kingdom

Within the M25: No

Categories: Detached & Executive Houses | Period Houses | Swimming Pools | Family Modern

### **Features:**

#### Interior

Main house details (4,000 ft2):  $5 \times 8$  Bedrooms  $2 \times 8$  Study's  $2 \times 8$  Study's  $2 \times 8$  Study's  $2 \times 8$  Dining Room  $2 \times 8$  Kitchen  $2 \times 8$  Utility/Boot Room  $2 \times 8$  Laundry Room

Separate annex building details (2,000 ft2): Swimming pool room -  $15m \times 6m$  Swimming pool dimensions -  $10m \times 5m$  (2m depth at deepest end) Large kitchen/diner/living room 1 x Bedroom 1 x Ensuite shower room 1 x shower/wc 1 x plant room

### Exterior

Large front garden with expansive parking area (1/3 acre