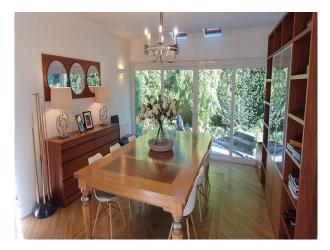

#### Interior

Main house details (4,000 ft2):  $5 \times 8$  Bedrooms  $2 \times 8$  Study's  $2 \times 8$  Study's  $2 \times 8$  Study's  $2 \times 8$  Dining Room  $2 \times 8$  Kitchen  $2 \times 8$  Utility/Boot Room  $2 \times 8$  Laundry Room