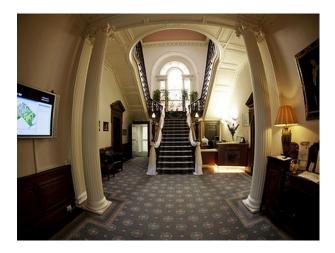

### Interior

Property Features Include:

- Period features throughout
- Large pillars outside front door
- Wide stairway with metal bannisters
- Original panelled walls
- Dining rooms
- Large outdoor space with opportunity to dine outside
- Original period ceilings