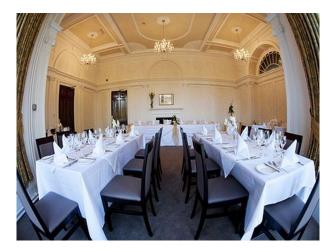

### Interior

Property Features Include:

- Period features throughout
- Large pillars outside front door
- Wide stairway with metal bannisters
- Original panelled walls
- Dining rooms
- Large outdoor space with opportunity to dine outside
- Original period ceilings