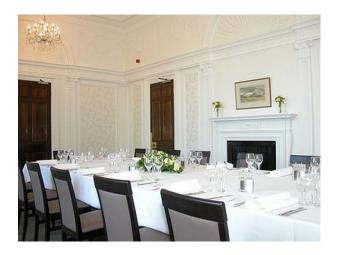

### Interior

Property Features Include:

- Period features throughout
- Large pillars outside front door
- Wide stairway with metal bannisters
- Original panelled walls
- Dining rooms
- Large outdoor space with opportunity to dine outside
- Original period ceilings