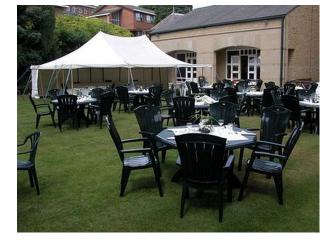

### Interior

Property Features Include:

- Period features throughout
- Large pillars outside front door
- Wide stairway with metal bannisters
- Original panelled walls
- Dining rooms
- Large outdoor space with opportunity to dine outside
- Original period ceilings