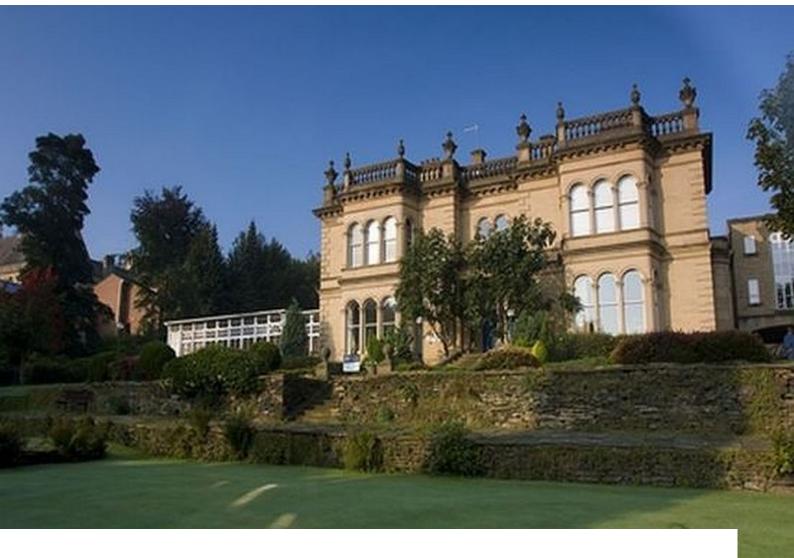

## N1048 Period House with Restaurant for Filming

Resturant in period house available for filming and photo shoots.

## Period House with Restaurant for Filming

Resturant in period house available for filming and photo shoots.

Location: West Yorkshire, United Kingdom Within the M25: No Categories: Period Houses | Restaurants

### Interior

Property Features Include:

- Period features throughout
- Large pillars outside front door
- Wide stairway with metal bannisters
- Original panelled walls
- Dining rooms
- Large outdoor space with opportunity to dine outside
- Original period ceilings