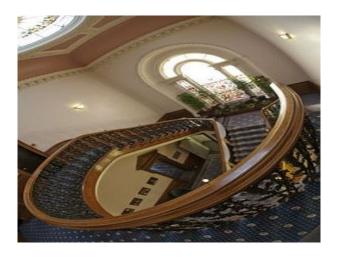

### Interior

Property Features Include:

- Period features throughout
- Large pillars outside front door
- Wide stairway with metal bannisters
- Original panelled walls
- Dining rooms
- Large outdoor space with opportunity to dine outside
- Original period ceilings