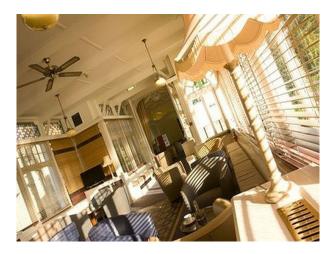

### Interior

Property Features Include:

- Period features throughout
- Large pillars outside front door
- Wide stairway with metal bannisters
- Original panelled walls
- Dining rooms
- Large outdoor space with opportunity to dine outside
- Original period ceilings