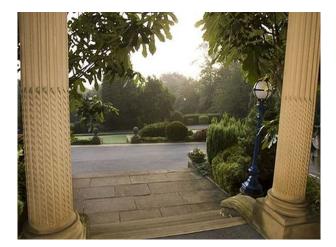

### Interior

Property Features Include:

- Period features throughout
- Large pillars outside front door
- Wide stairway with metal bannisters
- Original panelled walls
- Dining rooms
- Large outdoor space with opportunity to dine outside
- Original period ceilings