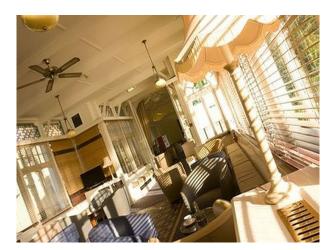

### Interior

Property Features Include:

- Period features throughout
- Large pillars outside front door
- Wide stairway with metal bannisters
- Original panelled walls
- Dining rooms
- Large outdoor space with opportunity to dine outside
- Original period ceilings