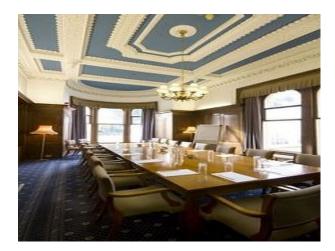

### Interior

Property Features Include:

- Period features throughout
- Large pillars outside front door
- Wide stairway with metal bannisters
- Original panelled walls
- Dining rooms
- Large outdoor space with opportunity to dine outside
- Original period ceilings