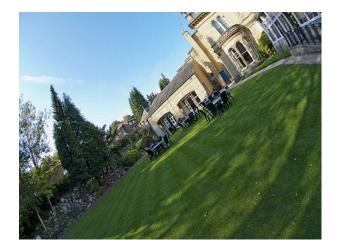

### Interior

Property Features Include:

- Period features throughout
- Large pillars outside front door
- Wide stairway with metal bannisters
- Original panelled walls
- Dining rooms
- Large outdoor space with opportunity to dine outside
- Original period ceilings