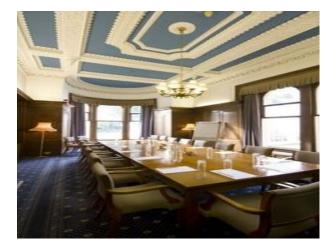

### Interior

Property Features Include:

- Period features throughout
- Large pillars outside front door
- Wide stairway with metal bannisters
- Original panelled walls
- Dining rooms
- Large outdoor space with opportunity to dine outside
- Original period ceilings