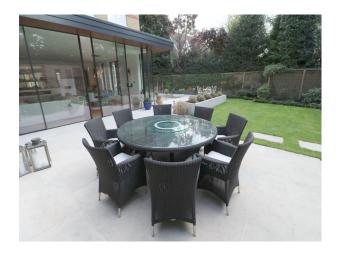

## **Features:**

| <b>Bathroom Types</b>                                                                                  | <b>Bedroom Types</b>                                                            | Exterior Features                                                        | Facilities                                                                                                      |
|--------------------------------------------------------------------------------------------------------|---------------------------------------------------------------------------------|--------------------------------------------------------------------------|-----------------------------------------------------------------------------------------------------------------|
| <ul><li>En-suite Bathroom</li><li>Family Bathroom</li><li>Shower Room</li><li>Walk in Shower</li></ul> | <ul><li>Double Bedroom</li><li>Teenager's Bedroom</li></ul>                     | <ul><li>Back Garden</li><li>Patio</li><li>Walled Garden</li></ul>        | <ul><li>Domestic Power</li><li>Green Room</li><li>Internet Access</li><li>Mains Water</li><li>Toilets</li></ul> |
| Floors                                                                                                 | Interior Features                                                               | Kitchen Facilities                                                       | Kitchen types                                                                                                   |
| <ul><li>Carpet</li><li>Real Wood Floor</li><li>Tiled Floor</li></ul>                                   | <ul><li>Furnished</li><li>Modern Fireplace</li><li>Sweeping Staircase</li></ul> | <ul><li> Island</li><li> Large Dining Table</li><li> Open Plan</li></ul> | <ul><li>Contemporary Kitchen</li><li>Cream &amp; White Units</li><li>Kitchen With Island</li></ul>              |
| Parking                                                                                                | Rooms                                                                           | Views                                                                    |                                                                                                                 |
| • Driveway                                                                                             | <ul><li> Gym</li><li> Home Cinema</li><li> Home Office</li></ul>                | • Countryside View                                                       |                                                                                                                 |