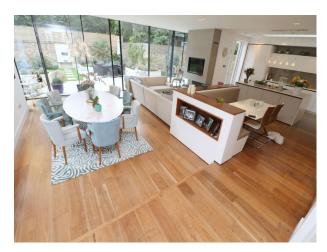

## **Features:**

| <b>Bathroom Types</b>                                                                                  | <b>Bedroom Types</b>                                                            | Exterior Features                                                        | Facilities                                                                                                      |
|--------------------------------------------------------------------------------------------------------|---------------------------------------------------------------------------------|--------------------------------------------------------------------------|-----------------------------------------------------------------------------------------------------------------|
| <ul><li>En-suite Bathroom</li><li>Family Bathroom</li><li>Shower Room</li><li>Walk in Shower</li></ul> | <ul><li>Double Bedroom</li><li>Teenager's Bedroom</li></ul>                     | <ul><li>Back Garden</li><li>Patio</li><li>Walled Garden</li></ul>        | <ul><li>Domestic Power</li><li>Green Room</li><li>Internet Access</li><li>Mains Water</li><li>Toilets</li></ul> |
| Floors                                                                                                 | Interior Features                                                               | Kitchen Facilities                                                       | Kitchen types                                                                                                   |
| <ul><li>Carpet</li><li>Real Wood Floor</li><li>Tiled Floor</li></ul>                                   | <ul><li>Furnished</li><li>Modern Fireplace</li><li>Sweeping Staircase</li></ul> | <ul><li> Island</li><li> Large Dining Table</li><li> Open Plan</li></ul> | <ul><li>Contemporary Kitchen</li><li>Cream &amp; White Units</li><li>Kitchen With Island</li></ul>              |
| Parking                                                                                                | Rooms                                                                           | Views                                                                    |                                                                                                                 |
| • Driveway                                                                                             | <ul><li> Gym</li><li> Home Cinema</li><li> Home Office</li></ul>                | • Countryside View                                                       |                                                                                                                 |