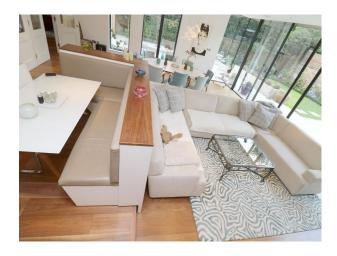

## **Features:**

| <b>Bathroom Types</b>                                                                                  | <b>Bedroom Types</b>                                                            | Exterior Features                                                        | Facilities                                                                                                      |
|--------------------------------------------------------------------------------------------------------|---------------------------------------------------------------------------------|--------------------------------------------------------------------------|-----------------------------------------------------------------------------------------------------------------|
| <ul><li>En-suite Bathroom</li><li>Family Bathroom</li><li>Shower Room</li><li>Walk in Shower</li></ul> | <ul><li>Double Bedroom</li><li>Teenager's Bedroom</li></ul>                     | <ul><li>Back Garden</li><li>Patio</li><li>Walled Garden</li></ul>        | <ul><li>Domestic Power</li><li>Green Room</li><li>Internet Access</li><li>Mains Water</li><li>Toilets</li></ul> |
| Floors                                                                                                 | Interior Features                                                               | Kitchen Facilities                                                       | Kitchen types                                                                                                   |
| <ul><li>Carpet</li><li>Real Wood Floor</li><li>Tiled Floor</li></ul>                                   | <ul><li>Furnished</li><li>Modern Fireplace</li><li>Sweeping Staircase</li></ul> | <ul><li> Island</li><li> Large Dining Table</li><li> Open Plan</li></ul> | <ul><li>Contemporary Kitchen</li><li>Cream &amp; White Units</li><li>Kitchen With Island</li></ul>              |
| Parking                                                                                                | Rooms                                                                           | Views                                                                    |                                                                                                                 |
| • Driveway                                                                                             | <ul><li> Gym</li><li> Home Cinema</li><li> Home Office</li></ul>                | • Countryside View                                                       |                                                                                                                 |