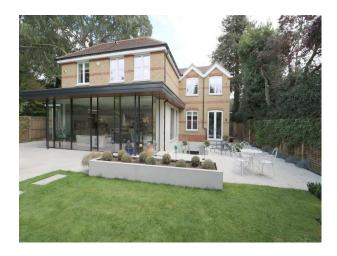

## **Period London Home With Modern Interior For Filming**

Location: South West London, London, United Kingdom

Within the M25: Yes

Categories: Detached & Executive Houses | Family Houses | Family Modern | Designer Contemporary

## **Features:**

| <b>Bathroom Types</b>                                                                                  | <b>Bedroom Types</b>                                                            | Exterior Features                                                        | Facilities                                                                                                      |
|--------------------------------------------------------------------------------------------------------|---------------------------------------------------------------------------------|--------------------------------------------------------------------------|-----------------------------------------------------------------------------------------------------------------|
| <ul><li>En-suite Bathroom</li><li>Family Bathroom</li><li>Shower Room</li><li>Walk in Shower</li></ul> | <ul><li>Double Bedroom</li><li>Teenager's Bedroom</li></ul>                     | <ul><li>Back Garden</li><li>Patio</li><li>Walled Garden</li></ul>        | <ul><li>Domestic Power</li><li>Green Room</li><li>Internet Access</li><li>Mains Water</li><li>Toilets</li></ul> |
| Floors                                                                                                 | Interior Features                                                               | Kitchen Facilities                                                       | Kitchen types                                                                                                   |
| <ul><li>Carpet</li><li>Real Wood Floor</li><li>Tiled Floor</li></ul>                                   | <ul><li>Furnished</li><li>Modern Fireplace</li><li>Sweeping Staircase</li></ul> | <ul><li> Island</li><li> Large Dining Table</li><li> Open Plan</li></ul> | <ul><li>Contemporary Kitchen</li><li>Cream &amp; White Units</li><li>Kitchen With Island</li></ul>              |
| Parking                                                                                                | Rooms                                                                           | Views                                                                    |                                                                                                                 |
| • Driveway                                                                                             | <ul><li> Gym</li><li> Home Cinema</li><li> Home Office</li></ul>                | • Countryside View                                                       |                                                                                                                 |