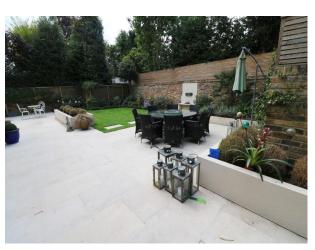

## **Features:**

| <b>Bathroom Types</b>                                                                                  | <b>Bedroom Types</b>                                                            | Exterior Features                                                        | Facilities                                                                                                      |
|--------------------------------------------------------------------------------------------------------|---------------------------------------------------------------------------------|--------------------------------------------------------------------------|-----------------------------------------------------------------------------------------------------------------|
| <ul><li>En-suite Bathroom</li><li>Family Bathroom</li><li>Shower Room</li><li>Walk in Shower</li></ul> | <ul><li>Double Bedroom</li><li>Teenager's Bedroom</li></ul>                     | <ul><li>Back Garden</li><li>Patio</li><li>Walled Garden</li></ul>        | <ul><li>Domestic Power</li><li>Green Room</li><li>Internet Access</li><li>Mains Water</li><li>Toilets</li></ul> |
| Floors                                                                                                 | Interior Features                                                               | Kitchen Facilities                                                       | Kitchen types                                                                                                   |
| <ul><li>Carpet</li><li>Real Wood Floor</li><li>Tiled Floor</li></ul>                                   | <ul><li>Furnished</li><li>Modern Fireplace</li><li>Sweeping Staircase</li></ul> | <ul><li> Island</li><li> Large Dining Table</li><li> Open Plan</li></ul> | <ul><li>Contemporary Kitchen</li><li>Cream &amp; White Units</li><li>Kitchen With Island</li></ul>              |
| Parking                                                                                                | Rooms                                                                           | Views                                                                    |                                                                                                                 |
| • Driveway                                                                                             | <ul><li> Gym</li><li> Home Cinema</li><li> Home Office</li></ul>                | • Countryside View                                                       |                                                                                                                 |