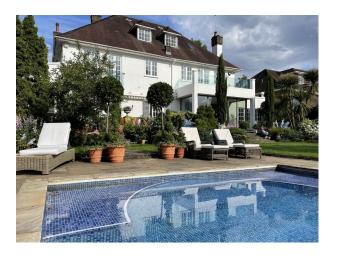

| • Off Street Parking |
| Rooms                                            | Views                                                | Walls & Windows                                                                       |                      |
| <ul><li>Hallway</li><li>Home Cinema</li></ul>    | • Residential View                                   | • Painted Walls                                                                       |                      |

#### Interior

Large period house available for filming and photo shoots. The interior combines contemporary and traditional features. Available for filming and still shoots.

#### Exterior

Fabulous outdoor pool (approx 15m)