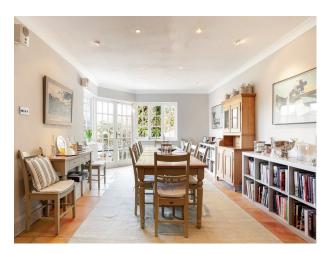

#### Interior

Large period house available for filming and photo shoots. The interior combines contemporary and traditional features. Available for filming and still shoots.