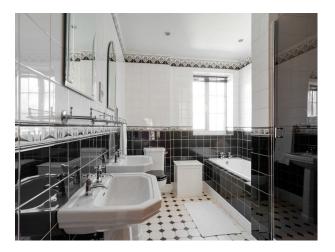

#### **Features:**

| <b>Bathroom Types</b>                            | <b>Bedroom Types</b>                                 | <b>Exterior Features</b>                                                              | Facilities           |
|--------------------------------------------------|------------------------------------------------------|---------------------------------------------------------------------------------------|----------------------|
| Modern Bathroom                                  | Double Bedroom                                       | <ul><li>Back Garden</li><li>Front Garden</li><li>Outdoor Pool</li><li>Patio</li></ul> | • Domestic Power     |
| Floors                                           | Interior Features                                    | Kitchen types                                                                         | Parking              |
| <ul><li>Carpet</li><li>Real Wood Floor</li></ul> | <ul><li>Furnished</li><li>Period Staircase</li></ul> | • Kitchen With Island                                                                 | • Off Street Parking |
| Rooms                                            | Views                                                | Walls & Windows                                                                       |                      |
| <ul><li>Hallway</li><li>Home Cinema</li></ul>    | • Residential View                                   | • Painted Walls                                                                       |                      |

#### Interior

Large period house available for filming and photo shoots. The interior combines contemporary and traditional features. Available for filming and still shoots.