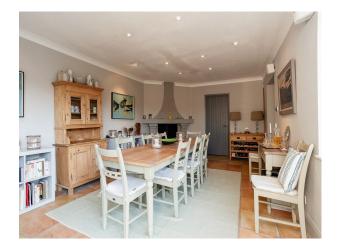

#### Interior

Large period house available for filming and photo shoots. The interior combines contemporary and traditional features. Available for filming and still shoots.