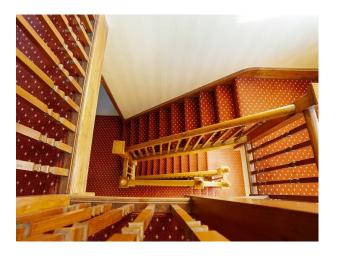

#### **Features:**

| <b>Bathroom Types</b>                            | <b>Bedroom Types</b>                                 | <b>Exterior Features</b>                                                              | Facilities           |
|--------------------------------------------------|------------------------------------------------------|---------------------------------------------------------------------------------------|----------------------|
| Modern Bathroom                                  | Double Bedroom                                       | <ul><li>Back Garden</li><li>Front Garden</li><li>Outdoor Pool</li><li>Patio</li></ul> | • Domestic Power     |
| Floors                                           | Interior Features                                    | Kitchen types                                                                         | Parking              |
| <ul><li>Carpet</li><li>Real Wood Floor</li></ul> | <ul><li>Furnished</li><li>Period Staircase</li></ul> | • Kitchen With Island                                                                 | • Off Street Parking |
| Rooms                                            | Views                                                | Walls & Windows                                                                       |                      |
| <ul><li>Hallway</li><li>Home Cinema</li></ul>    | • Residential View                                   | • Painted Walls                                                                       |                      |