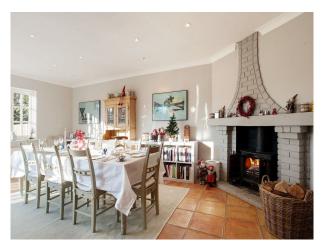

#### Interior

Large period house available for filming and photo shoots. The interior combines contemporary and traditional features. Available for filming and still shoots.