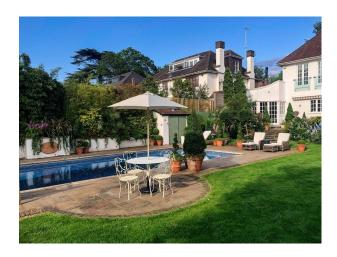

| • Off Street Parking |
| Rooms                                            | Views                                                | Walls & Windows                                                                       |                      |
| <ul><li>Hallway</li><li>Home Cinema</li></ul>    | • Residential View                                   | • Painted Walls                                                                       |                      |

#### Interior

Large period house available for filming and photo shoots. The interior combines contemporary and traditional features. Available for filming and still shoots.

#### Exterior

Fabulous outdoor pool (approx 15m)