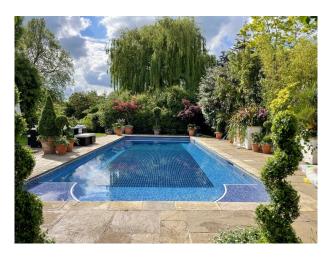

| • Off Street Parking |
| Rooms                                            | Views                                                | Walls & Windows                                                                       |                      |
| <ul><li>Hallway</li><li>Home Cinema</li></ul>    | • Residential View                                   | • Painted Walls                                                                       |                      |

#### Interior

Large period house available for filming and photo shoots. The interior combines contemporary and traditional features. Available for filming and still shoots.

#### Exterior

Fabulous outdoor pool (approx 15m)