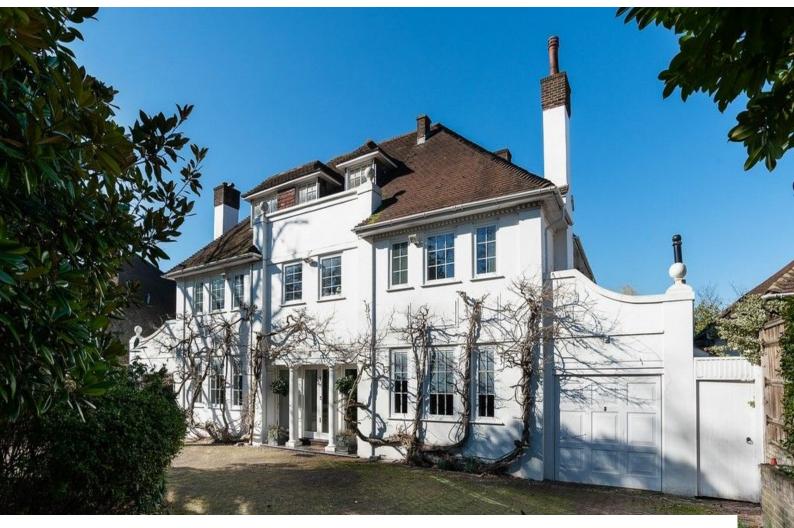

# **LON3105 Period London House With Pool For Filming**

Large period house available for filming and photo shoots. The interior combines contemporary and traditional features, with a large manicured back garden encompassing an outdoor pool

### **Period London House With Pool For Filming**

Large period house available for filming and photo shoots. The interior combines contemporary and traditional features, with a large manicured back garden encompassing an outdoor pool

#### Interior

Large period house available for filming and photo shoots. The interior combines contemporary and traditional features. Available for filming and still shoots.