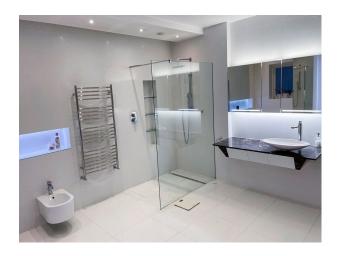

#### **Features:**

| <b>Bathroom Types</b>                            | <b>Bedroom Types</b>                                 | <b>Exterior Features</b>                                                              | Facilities           |
|--------------------------------------------------|------------------------------------------------------|---------------------------------------------------------------------------------------|----------------------|
| Modern Bathroom                                  | Double Bedroom                                       | <ul><li>Back Garden</li><li>Front Garden</li><li>Outdoor Pool</li><li>Patio</li></ul> | • Domestic Power     |
| Floors                                           | Interior Features                                    | Kitchen types                                                                         | Parking              |
| <ul><li>Carpet</li><li>Real Wood Floor</li></ul> | <ul><li>Furnished</li><li>Period Staircase</li></ul> | • Kitchen With Island                                                                 | • Off Street Parking |
| Rooms                                            | Views                                                | Walls & Windows                                                                       |                      |
| <ul><li>Hallway</li><li>Home Cinema</li></ul>    | • Residential View                                   | • Painted Walls                                                                       |                      |