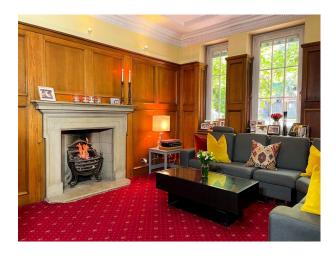

#### Interior

Large period house available for filming and photo shoots. The interior combines contemporary and traditional features. Available for filming and still shoots.