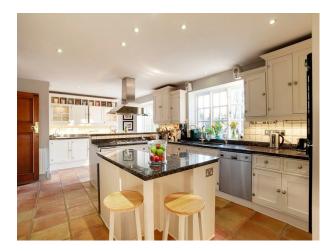

#### Interior

Large period house available for filming and photo shoots. The interior combines contemporary and traditional features. Available for filming and still shoots.