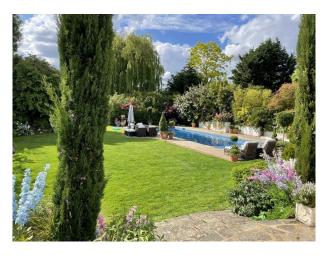

| • Off Street Parking |
| Rooms                                            | Views                                                | Walls & Windows                                                                       |                      |
| <ul><li>Hallway</li><li>Home Cinema</li></ul>    | • Residential View                                   | • Painted Walls                                                                       |                      |

#### Interior

Large period house available for filming and photo shoots. The interior combines contemporary and traditional features. Available for filming and still shoots.

#### Exterior

Fabulous outdoor pool (approx 15m)