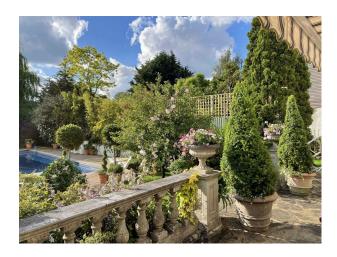

| • Off Street Parking |
| Rooms                                            | Views                                                | Walls & Windows                                                                       |                      |
| <ul><li>Hallway</li><li>Home Cinema</li></ul>    | • Residential View                                   | • Painted Walls                                                                       |                      |

#### Interior

Large period house available for filming and photo shoots. The interior combines contemporary and traditional features. Available for filming and still shoots.

#### Exterior

Fabulous outdoor pool (approx 15m)