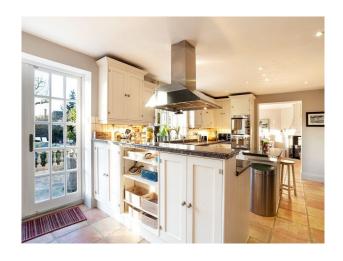

#### **Features:**

| <b>Bathroom Types</b>                            | <b>Bedroom Types</b>                                 | <b>Exterior Features</b>                                                              | Facilities           |
|--------------------------------------------------|------------------------------------------------------|---------------------------------------------------------------------------------------|----------------------|
| Modern Bathroom                                  | Double Bedroom                                       | <ul><li>Back Garden</li><li>Front Garden</li><li>Outdoor Pool</li><li>Patio</li></ul> | • Domestic Power     |
| Floors                                           | Interior Features                                    | Kitchen types                                                                         | Parking              |
| <ul><li>Carpet</li><li>Real Wood Floor</li></ul> | <ul><li>Furnished</li><li>Period Staircase</li></ul> | • Kitchen With Island                                                                 | • Off Street Parking |
| Rooms                                            | Views                                                | Walls & Windows                                                                       |                      |
| <ul><li>Hallway</li><li>Home Cinema</li></ul>    | • Residential View                                   | • Painted Walls                                                                       |                      |

#### Interior

Large period house available for filming and photo shoots. The interior combines contemporary and traditional features. Available for filming and still shoots.