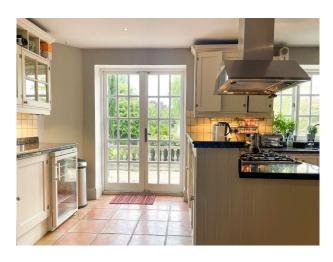

#### Interior

Large period house available for filming and photo shoots. The interior combines contemporary and traditional features. Available for filming and still shoots.