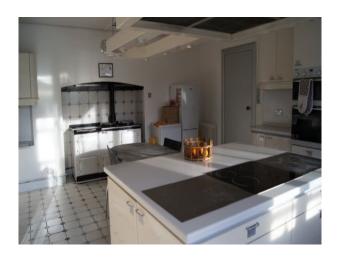

Features Include:

- Surrounded by a Lake and woodland
- Traditional features
- Full size pool table
- Modern White Country Kitchen
- Large rooms
- Attic space
- Flagged slate floor coverings
- White walls