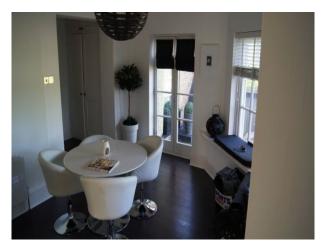

#### Interior

Period Manor House Film Location. Manor house with sweeping private drive and extensive grounds. The property has been renovated, preserving many original features, and offering filmmakers and photographers numerous opportunities to exploit the location for promotional purposes.

Features Include:

- Surrounded by a Lake and woodland
- Traditional features
- Full size pool table
- Modern White Country Kitchen
- Large rooms
- Attic space
- Flagged slate floor coverings
- White walls