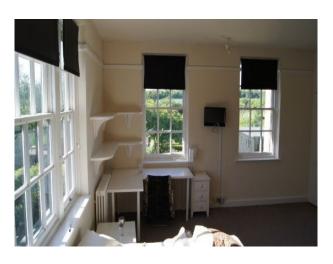

#### Interior

Period Manor House Film Location. Manor house with sweeping private drive and extensive grounds. The property has been renovated, preserving many original features, and offering filmmakers and photographers numerous opportunities to exploit the location for promotional purposes.

Features Include:

- Surrounded by a Lake and woodland
- Traditional features
- Full size pool table
- Modern White Country Kitchen
- Large rooms
- Attic space
- Flagged slate floor coverings
- White walls