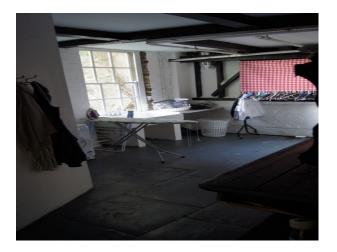

Features Include:

- Surrounded by a Lake and woodland
- Traditional features
- Full size pool table
- Modern White Country Kitchen
- Large rooms
- Attic space
- Flagged slate floor coverings
- White walls