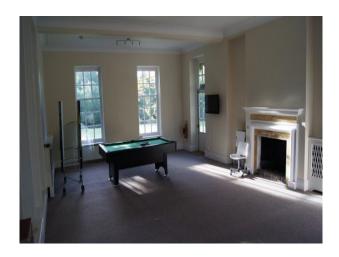

#### **Features:**

| <b>Bathroom Types</b>                                                | <b>Bedroom Types</b>                                                                                                         | Exterior Features                                                                                                | Facilities                                                                                                      |
|----------------------------------------------------------------------|------------------------------------------------------------------------------------------------------------------------------|------------------------------------------------------------------------------------------------------------------|-----------------------------------------------------------------------------------------------------------------|
| Family Bathroom                                                      | Double Bedroom                                                                                                               | <ul><li>Formal Gardens</li><li>Patio</li></ul>                                                                   | <ul><li>Domestic Power</li><li>Green Room</li><li>Internet Access</li><li>Mains Water</li><li>Toilets</li></ul> |
| Floors                                                               | Interior Features                                                                                                            | Kitchen Facilities                                                                                               | Kitchen types                                                                                                   |
| <ul><li>Carpet</li><li>Real Wood Floor</li><li>Tiled Floor</li></ul> | <ul><li>Furnished</li><li>Period Fireplace</li><li>Period Staircase</li></ul>                                                | <ul><li>Aga</li><li>Eat In</li><li>Gas Hob</li><li>Island</li><li>Large Dining Table</li><li>Prep Area</li></ul> | <ul><li>Cream &amp; White Units</li><li>Kitchen With Island</li></ul>                                           |
| Parking                                                              | Rooms                                                                                                                        | Views                                                                                                            | Walls & Windows                                                                                                 |
| • Driveway                                                           | <ul><li>Drawing Room</li><li>Games Room</li><li>Hair/Make-up Room</li><li>Hallway</li><li>Living Room</li><li>Loft</li></ul> | • Countryside View                                                                                               | <ul><li>Bay Window</li><li>Large Windows</li><li>Painted Walls</li></ul>                                        |

Features Include:

- Surrounded by a Lake and woodland
- Traditional features
- Full size pool table
- Modern White Country Kitchen
- Large rooms
- Attic space
- Flagged slate floor coverings
- White walls