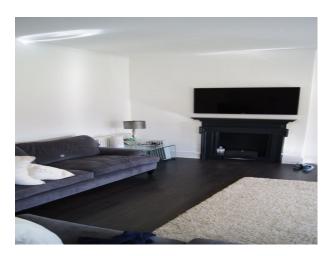

#### Interior

Period Manor House Film Location. Manor house with sweeping private drive and extensive grounds. The property has been renovated, preserving many original features, and offering filmmakers and photographers numerous opportunities to exploit the location for promotional purposes.

Features Include:

- Surrounded by a Lake and woodland
- Traditional features
- Full size pool table
- Modern White Country Kitchen
- Large rooms
- Attic space
- Flagged slate floor coverings
- White walls