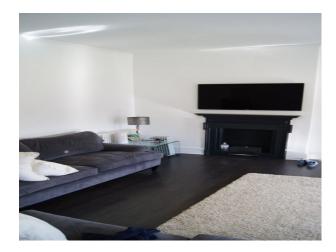

#### **Features:**

| <b>Bathroom Types</b>                                                | <b>Bedroom Types</b>                                                                                                         | Exterior Features                                                                                                | Facilities                                                                                                      |
|----------------------------------------------------------------------|------------------------------------------------------------------------------------------------------------------------------|------------------------------------------------------------------------------------------------------------------|-----------------------------------------------------------------------------------------------------------------|
| Family Bathroom                                                      | Double Bedroom                                                                                                               | <ul><li>Formal Gardens</li><li>Patio</li></ul>                                                                   | <ul><li>Domestic Power</li><li>Green Room</li><li>Internet Access</li><li>Mains Water</li><li>Toilets</li></ul> |
| Floors                                                               | Interior Features                                                                                                            | Kitchen Facilities                                                                                               | Kitchen types                                                                                                   |
| <ul><li>Carpet</li><li>Real Wood Floor</li><li>Tiled Floor</li></ul> | <ul><li>Furnished</li><li>Period Fireplace</li><li>Period Staircase</li></ul>                                                | <ul><li>Aga</li><li>Eat In</li><li>Gas Hob</li><li>Island</li><li>Large Dining Table</li><li>Prep Area</li></ul> | <ul><li>Cream &amp; White Units</li><li>Kitchen With Island</li></ul>                                           |
| Parking                                                              | Rooms                                                                                                                        | Views                                                                                                            | Walls & Windows                                                                                                 |
| • Driveway                                                           | <ul><li>Drawing Room</li><li>Games Room</li><li>Hair/Make-up Room</li><li>Hallway</li><li>Living Room</li><li>Loft</li></ul> | • Countryside View                                                                                               | <ul><li>Bay Window</li><li>Large Windows</li><li>Painted Walls</li></ul>                                        |

Features Include:

- Surrounded by a Lake and woodland
- Traditional features
- Full size pool table
- Modern White Country Kitchen
- Large rooms
- Attic space
- Flagged slate floor coverings
- White walls