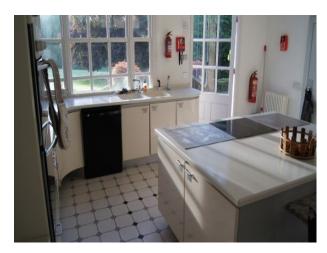

#### **Features:**

| <b>Bathroom Types</b>                                                | <b>Bedroom Types</b>                                                                                                         | Exterior Features                                                                                                | Facilities                                                                                                      |
|----------------------------------------------------------------------|------------------------------------------------------------------------------------------------------------------------------|------------------------------------------------------------------------------------------------------------------|-----------------------------------------------------------------------------------------------------------------|
| Family Bathroom                                                      | Double Bedroom                                                                                                               | <ul><li>Formal Gardens</li><li>Patio</li></ul>                                                                   | <ul><li>Domestic Power</li><li>Green Room</li><li>Internet Access</li><li>Mains Water</li><li>Toilets</li></ul> |
| Floors                                                               | Interior Features                                                                                                            | Kitchen Facilities                                                                                               | Kitchen types                                                                                                   |
| <ul><li>Carpet</li><li>Real Wood Floor</li><li>Tiled Floor</li></ul> | <ul><li>Furnished</li><li>Period Fireplace</li><li>Period Staircase</li></ul>                                                | <ul><li>Aga</li><li>Eat In</li><li>Gas Hob</li><li>Island</li><li>Large Dining Table</li><li>Prep Area</li></ul> | <ul><li>Cream &amp; White Units</li><li>Kitchen With Island</li></ul>                                           |
| Parking                                                              | Rooms                                                                                                                        | Views                                                                                                            | Walls & Windows                                                                                                 |
| • Driveway                                                           | <ul><li>Drawing Room</li><li>Games Room</li><li>Hair/Make-up Room</li><li>Hallway</li><li>Living Room</li><li>Loft</li></ul> | • Countryside View                                                                                               | <ul><li>Bay Window</li><li>Large Windows</li><li>Painted Walls</li></ul>                                        |

Features Include:

- Surrounded by a Lake and woodland
- Traditional features
- Full size pool table
- Modern White Country Kitchen
- Large rooms
- Attic space
- Flagged slate floor coverings
- White walls