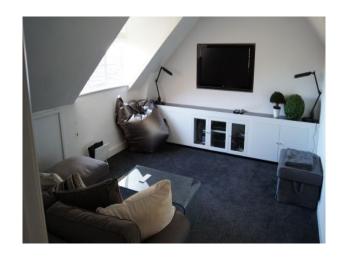

#### Interior

Period Manor House Film Location. Manor house with sweeping private drive and extensive grounds. The property has been renovated, preserving many original features, and offering filmmakers and photographers numerous opportunities to exploit the location for promotional purposes.

Features Include:

- Surrounded by a Lake and woodland
- Traditional features
- Full size pool table
- Modern White Country Kitchen
- Large rooms
- Attic space
- Flagged slate floor coverings
- White walls