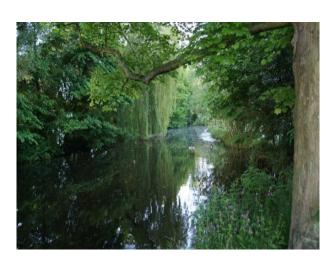

Features Include:

- Surrounded by a Lake and woodland
- Traditional features
- Full size pool table
- Modern White Country Kitchen
- Large rooms
- Attic space
- Flagged slate floor coverings
- White walls