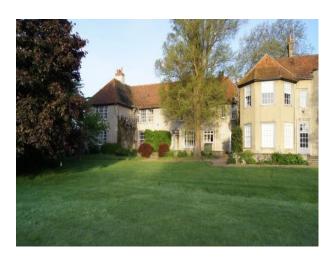

#### Interior

Period Manor House Film Location. Manor house with sweeping private drive and extensive grounds. The property has been renovated, preserving many original features, and offering filmmakers and photographers numerous opportunities to exploit the location for promotional purposes.

Features Include:

- Surrounded by a Lake and woodland
- Traditional features
- Full size pool table
- Modern White Country Kitchen
- Large rooms
- Attic space
- Flagged slate floor coverings
- White walls