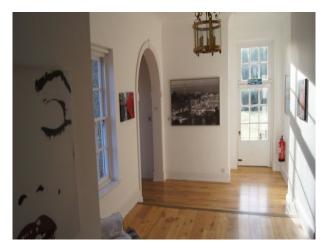

#### Interior

Period Manor House Film Location. Manor house with sweeping private drive and extensive grounds. The property has been renovated, preserving many original features, and offering filmmakers and photographers numerous opportunities to exploit the location for promotional purposes.

Features Include:

- Surrounded by a Lake and woodland
- Traditional features
- Full size pool table
- Modern White Country Kitchen
- Large rooms
- Attic space
- Flagged slate floor coverings
- White walls