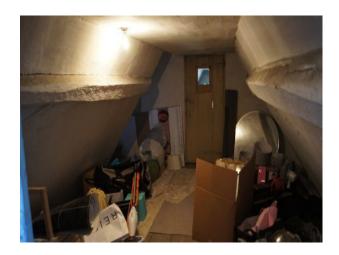

Features Include:

- Surrounded by a Lake and woodland
- Traditional features
- Full size pool table
- Modern White Country Kitchen
- Large rooms
- Attic space
- Flagged slate floor coverings
- White walls