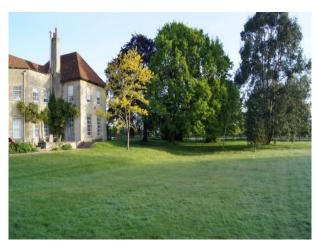

#### Interior

Period Manor House Film Location. Manor house with sweeping private drive and extensive grounds. The property has been renovated, preserving many original features, and offering filmmakers and photographers numerous opportunities to exploit the location for promotional purposes.

Features Include:

- Surrounded by a Lake and woodland
- Traditional features
- Full size pool table
- Modern White Country Kitchen
- Large rooms
- Attic space
- Flagged slate floor coverings
- White walls