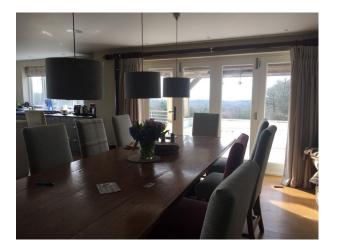

## **Features:**

| <b>Exterior Features</b>                      | Facilities                                                           | Kitchen Facilities                                                     | Kitchen types       |
|-----------------------------------------------|----------------------------------------------------------------------|------------------------------------------------------------------------|---------------------|
| <ul><li>Back Garden</li><li>Balcony</li></ul> | <ul><li>Domestic Power</li><li>Mains Water</li><li>Toilets</li></ul> | <ul><li>Gas Hob</li><li>Large Dining Table</li><li>Open Plan</li></ul> | Kitchen With Island |
| Parking                                       | Rooms                                                                | Views                                                                  |                     |
| • Driveway                                    | <ul><li>Dining Room</li><li>Living Room</li></ul>                    | • Countryside View                                                     |                     |