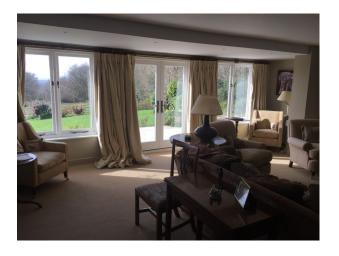

## **Features:**

| <b>Exterior Features</b>                      | Facilities                                                           | Kitchen Facilities                                                     | Kitchen types       |
|-----------------------------------------------|----------------------------------------------------------------------|------------------------------------------------------------------------|---------------------|
| <ul><li>Back Garden</li><li>Balcony</li></ul> | <ul><li>Domestic Power</li><li>Mains Water</li><li>Toilets</li></ul> | <ul><li>Gas Hob</li><li>Large Dining Table</li><li>Open Plan</li></ul> | Kitchen With Island |
| Parking                                       | Rooms                                                                | Views                                                                  |                     |
| • Driveway                                    | <ul><li>Dining Room</li><li>Living Room</li></ul>                    | • Countryside View                                                     |                     |