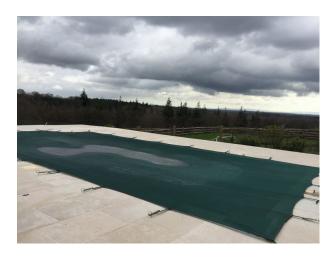

| Exterior                                          |
|---------------------------------------------------|
| Countryside views with exterior pool and balcony. |
|                                                   |
|                                                   |
|                                                   |
|                                                   |
|                                                   |
|                                                   |
|                                                   |
|                                                   |
|                                                   |
|                                                   |
|                                                   |
|                                                   |
|                                                   |
|                                                   |
|                                                   |
|                                                   |
|                                                   |
|                                                   |
|                                                   |
|                                                   |
|                                                   |
|                                                   |