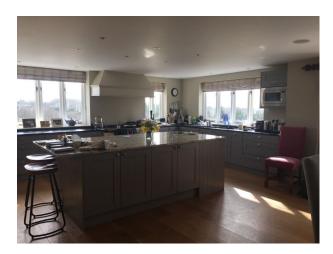

## **Features:**

| <b>Exterior Features</b>                      | Facilities                                                           | Kitchen Facilities                                                     | Kitchen types       |
|-----------------------------------------------|----------------------------------------------------------------------|------------------------------------------------------------------------|---------------------|
| <ul><li>Back Garden</li><li>Balcony</li></ul> | <ul><li>Domestic Power</li><li>Mains Water</li><li>Toilets</li></ul> | <ul><li>Gas Hob</li><li>Large Dining Table</li><li>Open Plan</li></ul> | Kitchen With Island |
| Parking                                       | Rooms                                                                | Views                                                                  |                     |
| • Driveway                                    | <ul><li>Dining Room</li><li>Living Room</li></ul>                    | • Countryside View                                                     |                     |