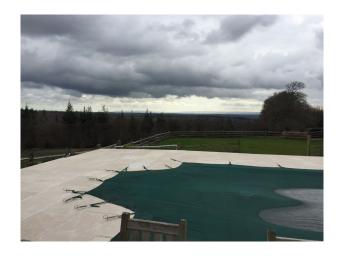

| Exterior                                          |
|---------------------------------------------------|
| Countryside views with exterior pool and balcony. |
|                                                   |
|                                                   |
|                                                   |
|                                                   |
|                                                   |
|                                                   |
|                                                   |
|                                                   |
|                                                   |
|                                                   |
|                                                   |
|                                                   |
|                                                   |
|                                                   |
|                                                   |
|                                                   |
|                                                   |
|                                                   |
|                                                   |
|                                                   |
|                                                   |
|                                                   |