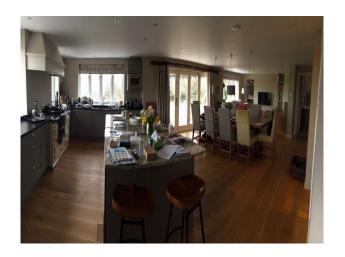

## **Features:**

| <b>Exterior Features</b>                      | Facilities                                                           | Kitchen Facilities                                                     | Kitchen types       |
|-----------------------------------------------|----------------------------------------------------------------------|------------------------------------------------------------------------|---------------------|
| <ul><li>Back Garden</li><li>Balcony</li></ul> | <ul><li>Domestic Power</li><li>Mains Water</li><li>Toilets</li></ul> | <ul><li>Gas Hob</li><li>Large Dining Table</li><li>Open Plan</li></ul> | Kitchen With Island |
| Parking                                       | Rooms                                                                | Views                                                                  |                     |
| • Driveway                                    | <ul><li>Dining Room</li><li>Living Room</li></ul>                    | • Countryside View                                                     |                     |