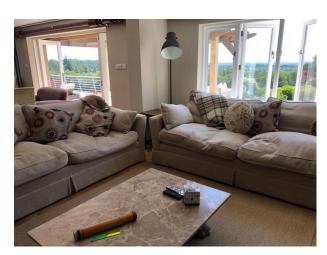

## **Features:**

| <b>Exterior Features</b>                      | Facilities                                                           | Kitchen Facilities                                                     | Kitchen types       |
|-----------------------------------------------|----------------------------------------------------------------------|------------------------------------------------------------------------|---------------------|
| <ul><li>Back Garden</li><li>Balcony</li></ul> | <ul><li>Domestic Power</li><li>Mains Water</li><li>Toilets</li></ul> | <ul><li>Gas Hob</li><li>Large Dining Table</li><li>Open Plan</li></ul> | Kitchen With Island |
| Parking                                       | Rooms                                                                | Views                                                                  |                     |
| • Driveway                                    | <ul><li>Dining Room</li><li>Living Room</li></ul>                    | • Countryside View                                                     |                     |