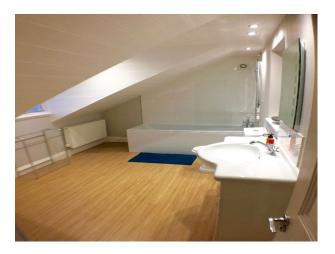

## **SW4563 Period Mill House For Filming**

The Mill House offers 5 large bedrooms in total, 3 spacious bathrooms, a breakfast room, and a generously sized sitting room. The house also features a substantially sized modern kitchen, with marble topped island with a laundry/utility room leading off of that also.

## **Period Mill House For Filming**

The Mill House offers 5 large bedrooms in total, 3 spacious bathrooms, a breakfast room, and a generously sized sitting room. The house also features a substantially sized modern kitchen, with marble topped island with a laundry/utility room leading off of that also.