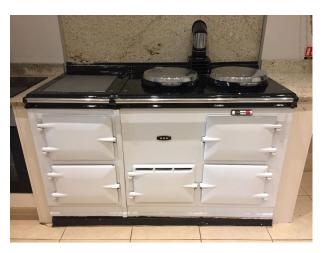

## **SW4563 Period Mill House For Filming**

The Mill House offers 5 large bedrooms in total, 3 spacious bathrooms, a breakfast room, and a generously sized sitting room. The house also features a substantially sized modern kitchen, with marble topped island with a laundry/utility room leading off of that also.

## **Period Mill House For Filming**

The Mill House offers 5 large bedrooms in total, 3 spacious bathrooms, a breakfast room, and a generously sized sitting room. The house also features a substantially sized modern kitchen, with marble topped island with a laundry/utility room leading off of that also.