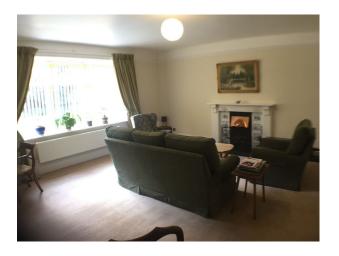

## **SW4563 Period Mill House For Filming**

The Mill House offers 5 large bedrooms in total, 3 spacious bathrooms, a breakfast room, and a generously sized sitting room. The house also features a substantially sized modern kitchen, with marble topped island with a laundry/utility room leading off of that also.

## **Period Mill House For Filming**

The Mill House offers 5 large bedrooms in total, 3 spacious bathrooms, a breakfast room, and a generously sized sitting room. The house also features a substantially sized modern kitchen, with marble topped island with a laundry/utility room leading off of that also.