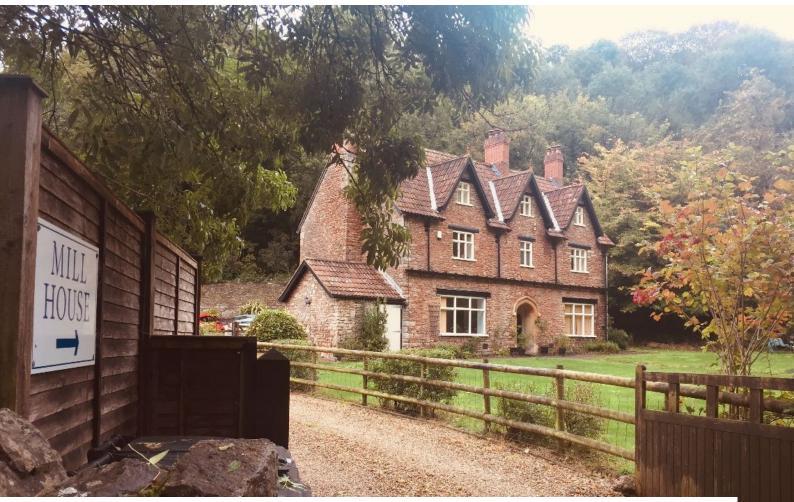

## **SW4563 Period Mill House For Filming**

The Mill House offers 5 large bedrooms in total, 3 spacious bathrooms, a breakfast room, and a generously sized sitting room. The house also features a substantially sized modern kitchen, with marble topped island with a laundry/utility room leading off of that also.

## **Period Mill House For Filming**

The Mill House offers 5 large bedrooms in total, 3 spacious bathrooms, a breakfast room, and a generously sized sitting room. The house also features a substantially sized modern kitchen, with marble topped island with a laundry/utility room leading off of that also.