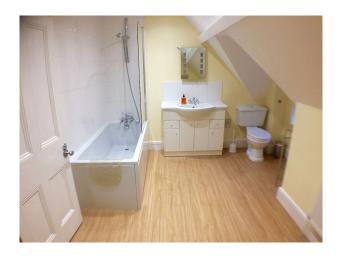

## **SW4563 Period Mill House For Filming**

The Mill House offers 5 large bedrooms in total, 3 spacious bathrooms, a breakfast room, and a generously sized sitting room. The house also features a substantially sized modern kitchen, with marble topped island with a laundry/utility room leading off of that also.

## **Period Mill House For Filming**

The Mill House offers 5 large bedrooms in total, 3 spacious bathrooms, a breakfast room, and a generously sized sitting room. The house also features a substantially sized modern kitchen, with marble topped island with a laundry/utility room leading off of that also.