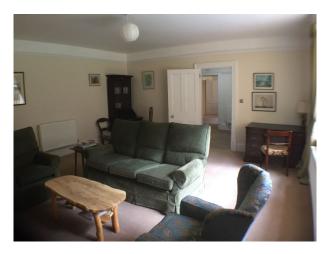

## **SW4563 Period Mill House For Filming**

The Mill House offers 5 large bedrooms in total, 3 spacious bathrooms, a breakfast room, and a generously sized sitting room. The house also features a substantially sized modern kitchen, with marble topped island with a laundry/utility room leading off of that also.

## **Period Mill House For Filming**

The Mill House offers 5 large bedrooms in total, 3 spacious bathrooms, a breakfast room, and a generously sized sitting room. The house also features a substantially sized modern kitchen, with marble topped island with a laundry/utility room leading off of that also.