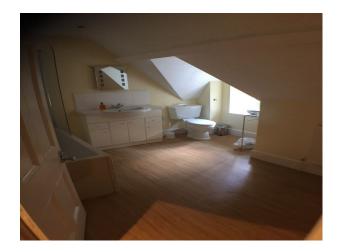

## **SW4563 Period Mill House For Filming**

The Mill House offers 5 large bedrooms in total, 3 spacious bathrooms, a breakfast room, and a generously sized sitting room. The house also features a substantially sized modern kitchen, with marble topped island with a laundry/utility room leading off of that also.

## **Period Mill House For Filming**

The Mill House offers 5 large bedrooms in total, 3 spacious bathrooms, a breakfast room, and a generously sized sitting room. The house also features a substantially sized modern kitchen, with marble topped island with a laundry/utility room leading off of that also.