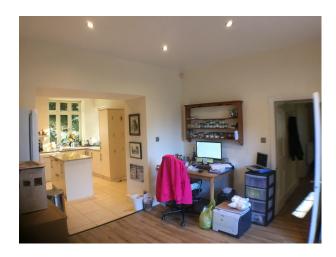

## **SW4563 Period Mill House For Filming**

The Mill House offers 5 large bedrooms in total, 3 spacious bathrooms, a breakfast room, and a generously sized sitting room. The house also features a substantially sized modern kitchen, with marble topped island with a laundry/utility room leading off of that also.

## **Period Mill House For Filming**

The Mill House offers 5 large bedrooms in total, 3 spacious bathrooms, a breakfast room, and a generously sized sitting room. The house also features a substantially sized modern kitchen, with marble topped island with a laundry/utility room leading off of that also.