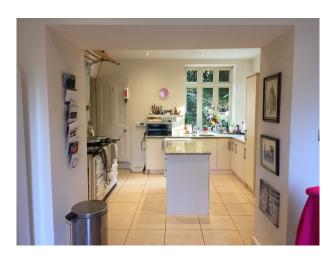

## **SW4563 Period Mill House For Filming**

The Mill House offers 5 large bedrooms in total, 3 spacious bathrooms, a breakfast room, and a generously sized sitting room. The house also features a substantially sized modern kitchen, with marble topped island with a laundry/utility room leading off of that also.

## **Period Mill House For Filming**

The Mill House offers 5 large bedrooms in total, 3 spacious bathrooms, a breakfast room, and a generously sized sitting room. The house also features a substantially sized modern kitchen, with marble topped island with a laundry/utility room leading off of that also.