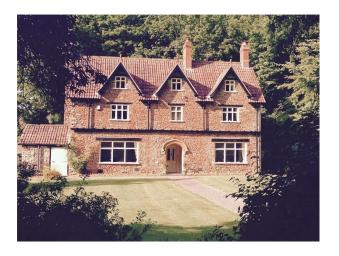

## **SW4563 Period Mill House For Filming**

The Mill House offers 5 large bedrooms in total, 3 spacious bathrooms, a breakfast room, and a generously sized sitting room. The house also features a substantially sized modern kitchen, with marble topped island with a laundry/utility room leading off of that also.

## **Period Mill House For Filming**

The Mill House offers 5 large bedrooms in total, 3 spacious bathrooms, a breakfast room, and a generously sized sitting room. The house also features a substantially sized modern kitchen, with marble topped island with a laundry/utility room leading off of that also.