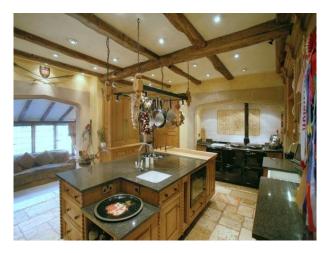

#### Interior

Grade II Listed with moat and rooms with stunning views across its own lake and set in up to 22 acres of fields, woodland and beautiful countryside.

Property Features Include:

- Period decor throughout
- Reception hall
- Modern cloakroom
- Drawing room
- Sun patio
- Kitchen with island
- Formal dining room
- Family room
- Kitchen with sitting room snug
- Rear hall
- Master bedroom suite
- 3 further bedroom suites
- 2 further bedrooms (1 with plans to create a further suite).- Original beams
- Stone floors
- Wooden floors
- Period features including fireplaces
- Stone walls
- Pitched roofs