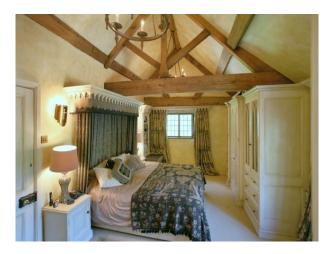

#### Interior

Grade II Listed with moat and rooms with stunning views across its own lake and set in up to 22 acres of fields, woodland and beautiful countryside.

Property Features Include:

- Period decor throughout
- Reception hall
- Modern cloakroom
- Drawing room
- Sun patio
- Kitchen with island
- Formal dining room
- Family room
- Kitchen with sitting room snug
- Rear hall
- Master bedroom suite
- 3 further bedroom suites
- 2 further bedrooms (1 with plans to create a further suite).- Original beams
- Stone floors
- Wooden floors
- Period features including fireplaces
- Stone walls
- Pitched roofs