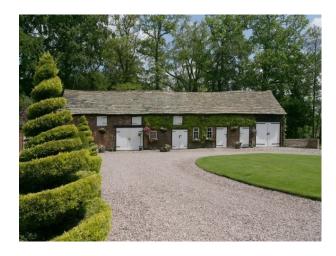

### Exterior

GROUNDS & Detached brick barn incorporating 2 garages

- Garden stores with large loft storage above
- Games room
- Workshop
- Hay store
- 4 timber stables with tack room and further store room
- Moat
- Tennis Court
- Herb garden
- Trees and shrubs
- Landscaped garden
- Spectacular views across the lake to the parkland and paddock beyond
- Flagged & amp; cobbled driveway
- Wooded area
- Parkland paddock
- Set in 22 acres