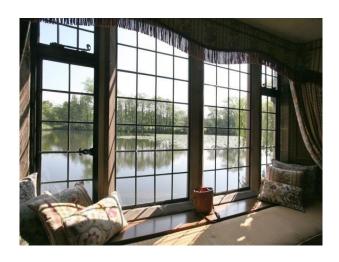

#### Interior

Grade II Listed with moat and rooms with stunning views across its own lake and set in up to 22 acres of fields, woodland and beautiful countryside.

Property Features Include:

- Period decor throughout
- Reception hall
- Modern cloakroom
- Drawing room
- Sun patio
- Kitchen with island
- Formal dining room
- Family room
- Kitchen with sitting room snug
- Rear hall
- Master bedroom suite
- 3 further bedroom suites
- 2 further bedrooms (1 with plans to create a further suite).- Original beams
- Stone floors
- Wooden floors
- Period features including fireplaces
- Stone walls
- Pitched roofs