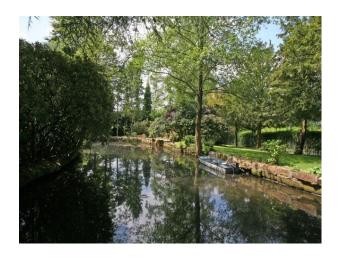

### Exterior

GROUNDS & Detached brick barn incorporating 2 garages

- Garden stores with large loft storage above
- Games room
- Workshop
- Hay store
- 4 timber stables with tack room and further store room
- Moat
- Tennis Court
- Herb garden
- Trees and shrubs
- Landscaped garden
- Spectacular views across the lake to the parkland and paddock beyond
- Flagged & amp; cobbled driveway
- Wooded area
- Parkland paddock
- Set in 22 acres