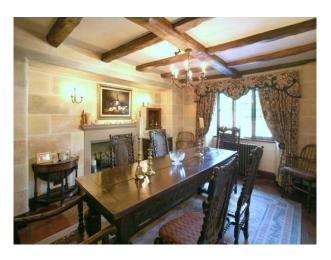

#### Interior

Grade II Listed with moat and rooms with stunning views across its own lake and set in up to 22 acres of fields, woodland and beautiful countryside.

Property Features Include:

- Period decor throughout
- Reception hall
- Modern cloakroom
- Drawing room
- Sun patio
- Kitchen with island
- Formal dining room
- Family room
- Kitchen with sitting room snug
- Rear hall
- Master bedroom suite
- 3 further bedroom suites
- 2 further bedrooms (1 with plans to create a further suite).- Original beams
- Stone floors
- Wooden floors
- Period features including fireplaces
- Stone walls
- Pitched roofs