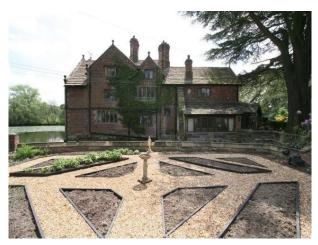

#### Interior

Grade II Listed with moat and rooms with stunning views across its own lake and set in up to 22 acres of fields, woodland and beautiful countryside.

Property Features Include:

- Period decor throughout
- Reception hall
- Modern cloakroom
- Drawing room
- Sun patio
- Kitchen with island
- Formal dining room
- Family room
- Kitchen with sitting room snug
- Rear hall
- Master bedroom suite
- 3 further bedroom suites
- 2 further bedrooms (1 with plans to create a further suite).- Original beams
- Stone floors
- Wooden floors
- Period features including fireplaces
- Stone walls
- Pitched roofs

### Exterior

GROUNDS & Detached brick barn incorporating 2 garages

- Garden stores with large loft storage above
- Games room
- Workshop
- Hay store
- 4 timber stables with tack room and further store room
- Moat
- Tennis Court
- Herb garden
- Trees and shrubs
- Landscaped garden
- Spectacular views across the lake to the parkland and paddock beyond
- Flagged & amp; cobbled driveway
- Wooded area
- Parkland paddock
- Set in 22 acres