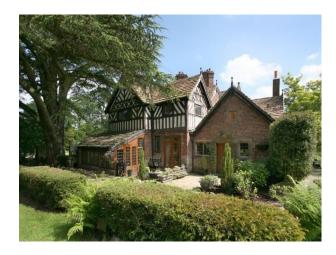

# N1056 Period Property Set In 22 acres for Filming

One of the finest country houses in Cheshire available for filming and photo shoots.

## Period Property Set In 22 acres for Filming

One of the finest country houses in Cheshire available for filming and photo shoots.

Location: Cheshire, United Kingdom

Within the M25: No

Categories: Detached & Executive Houses | Period Houses | Equestrian Related | Family Modern

#### Interior

Grade II Listed with moat and rooms with stunning views across its own lake and set in up to 22 acres of fields, woodland and beautiful countryside.

Property Features Include:

- Period decor throughout
- Reception hall
- Modern cloakroom
- Drawing room
- Sun patio
- Kitchen with island
- Formal dining room
- Family room
- Kitchen with sitting room snug
- Rear hall
- Master bedroom suite
- 3 further bedroom suites
- 2 further bedrooms (1 with plans to create a further suite).- Original beams
- Stone floors
- Wooden floors
- Period features including fireplaces
- Stone walls
- Pitched roofs