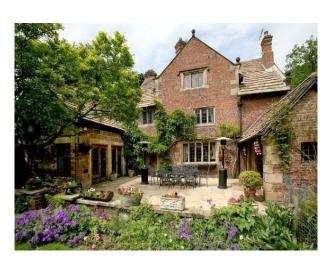

#### Interior

Grade II Listed with moat and rooms with stunning views across its own lake and set in up to 22 acres of fields, woodland and beautiful countryside.

Property Features Include:

- Period decor throughout
- Reception hall
- Modern cloakroom
- Drawing room
- Sun patio
- Kitchen with island
- Formal dining room
- Family room
- Kitchen with sitting room snug
- Rear hall
- Master bedroom suite
- 3 further bedroom suites
- 2 further bedrooms (1 with plans to create a further suite).- Original beams
- Stone floors
- Wooden floors
- Period features including fireplaces
- Stone walls
- Pitched roofs

### Exterior

GROUNDS & Detached brick barn incorporating 2 garages

- Garden stores with large loft storage above
- Games room
- Workshop
- Hay store
- 4 timber stables with tack room and further store room
- Moat
- Tennis Court
- Herb garden
- Trees and shrubs
- Landscaped garden
- Spectacular views across the lake to the parkland and paddock beyond
- Flagged & amp; cobbled driveway
- Wooded area
- Parkland paddock
- Set in 22 acres