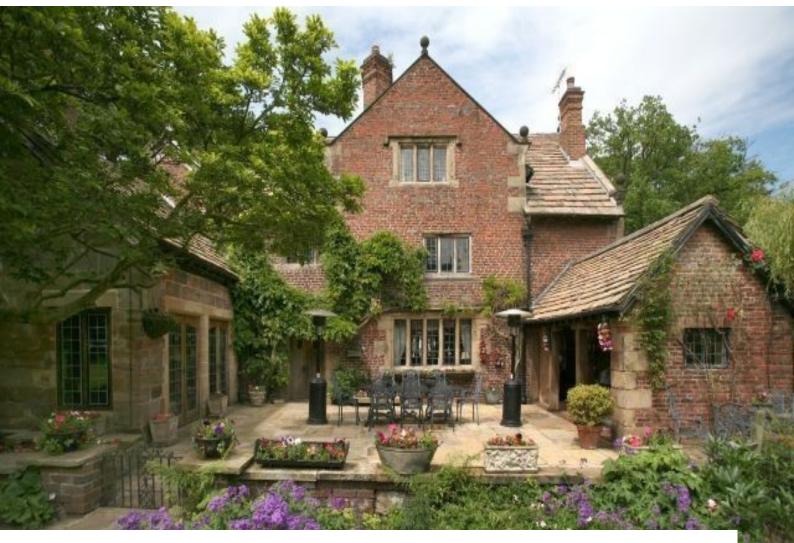

## Period Property Set In 22 acres for Filming

One of the finest country houses in Cheshire available for filming and photo shoots.

Location: Cheshire, United Kingdom

Within the M25: No

Categories: Detached & Executive Houses | Period Houses | Equestrian Related | Family Modern

#### Interior

Grade II Listed with moat and rooms with stunning views across its own lake and set in up to 22 acres of fields, woodland and beautiful countryside.

Property Features Include:

- Period decor throughout
- Reception hall
- Modern cloakroom
- Drawing room
- Sun patio
- Kitchen with island
- Formal dining room
- Family room
- Kitchen with sitting room snug
- Rear hall
- Master bedroom suite
- 3 further bedroom suites
- 2 further bedrooms (1 with plans to create a further suite).- Original beams
- Stone floors
- Wooden floors
- Period features including fireplaces
- Stone walls
- Pitched roofs

### Exterior

GROUNDS & Detached brick barn incorporating 2 garages

- Garden stores with large loft storage above
- Games room
- Workshop
- Hay store
- 4 timber stables with tack room and further store room
- Moat
- Tennis Court
- Herb garden
- Trees and shrubs
- Landscaped garden
- Spectacular views across the lake to the parkland and paddock beyond
- Flagged & amp; cobbled driveway
- Wooded area
- Parkland paddock
- Set in 22 acres