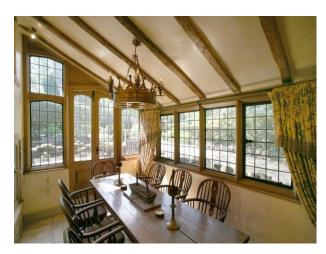

#### Interior

Grade II Listed with moat and rooms with stunning views across its own lake and set in up to 22 acres of fields, woodland and beautiful countryside.

Property Features Include:

- Period decor throughout
- Reception hall
- Modern cloakroom
- Drawing room
- Sun patio
- Kitchen with island
- Formal dining room
- Family room
- Kitchen with sitting room snug
- Rear hall
- Master bedroom suite
- 3 further bedroom suites
- 2 further bedrooms (1 with plans to create a further suite).- Original beams
- Stone floors
- Wooden floors
- Period features including fireplaces
- Stone walls
- Pitched roofs