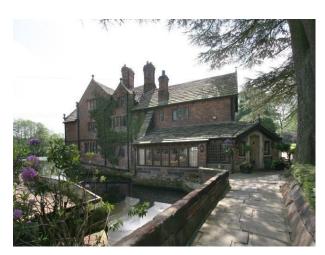

#### Interior

Grade II Listed with moat and rooms with stunning views across its own lake and set in up to 22 acres of fields, woodland and beautiful countryside.

Property Features Include:

- Period decor throughout
- Reception hall
- Modern cloakroom
- Drawing room
- Sun patio
- Kitchen with island
- Formal dining room
- Family room
- Kitchen with sitting room snug
- Rear hall
- Master bedroom suite
- 3 further bedroom suites
- 2 further bedrooms (1 with plans to create a further suite).- Original beams
- Stone floors
- Wooden floors
- Period features including fireplaces
- Stone walls
- Pitched roofs

### Exterior

GROUNDS & Detached brick barn incorporating 2 garages

- Garden stores with large loft storage above
- Games room
- Workshop
- Hay store
- 4 timber stables with tack room and further store room
- Moat
- Tennis Court
- Herb garden
- Trees and shrubs
- Landscaped garden
- Spectacular views across the lake to the parkland and paddock beyond
- Flagged & amp; cobbled driveway
- Wooded area
- Parkland paddock
- Set in 22 acres