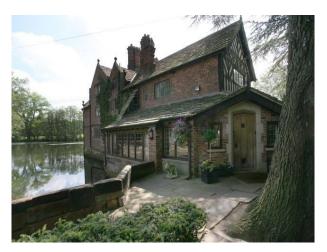

#### Interior

Grade II Listed with moat and rooms with stunning views across its own lake and set in up to 22 acres of fields, woodland and beautiful countryside.

Property Features Include:

- Period decor throughout
- Reception hall
- Modern cloakroom
- Drawing room
- Sun patio
- Kitchen with island
- Formal dining room
- Family room
- Kitchen with sitting room snug
- Rear hall
- Master bedroom suite
- 3 further bedroom suites
- 2 further bedrooms (1 with plans to create a further suite).- Original beams
- Stone floors
- Wooden floors
- Period features including fireplaces
- Stone walls
- Pitched roofs

### Exterior

GROUNDS & Detached brick barn incorporating 2 garages

- Garden stores with large loft storage above
- Games room
- Workshop
- Hay store
- 4 timber stables with tack room and further store room
- Moat
- Tennis Court
- Herb garden
- Trees and shrubs
- Landscaped garden
- Spectacular views across the lake to the parkland and paddock beyond
- Flagged & amp; cobbled driveway
- Wooded area
- Parkland paddock
- Set in 22 acres