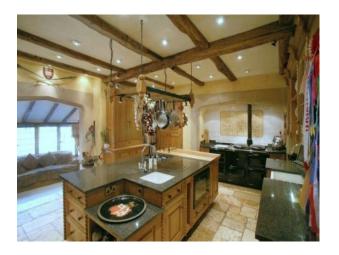

### **Features:**

| <b>Bathroom Types</b>                                 | <b>Bedroom Types</b>                                                          | <b>Exterior Features</b>                                                                                                                                                  | Facilities                                                                                                      |
|-------------------------------------------------------|-------------------------------------------------------------------------------|---------------------------------------------------------------------------------------------------------------------------------------------------------------------------|-----------------------------------------------------------------------------------------------------------------|
| • Modern Bathroom                                     | • Double Bedroom                                                              | <ul> <li>Courtyard</li> <li>Formal Gardens</li> <li>Garden Shed</li> <li>Lake/Pond</li> <li>Outbuildings</li> <li>Paddock</li> <li>Patio</li> <li>Tennis Court</li> </ul> | <ul><li>Domestic Power</li><li>Green Room</li><li>Internet Access</li><li>Mains Water</li><li>Toilets</li></ul> |
| Floors                                                | Interior Features                                                             | Kitchen Facilities                                                                                                                                                        | Kitchen types                                                                                                   |
| <ul><li>Real Wood Floor</li><li>Stone Floor</li></ul> | <ul><li>Furnished</li><li>Period Fireplace</li><li>Period Staircase</li></ul> | <ul> <li>Aga</li> <li>Gas Hob</li> <li>Island</li> <li>Pots and Pans</li> <li>Prep Area</li> <li>Small Appliances</li> <li>Utensils</li> </ul>                            | <ul><li>Kitchen With Island</li><li>Rustic Kitchens</li><li>Wooden Units</li></ul>                              |
| Parking                                               | Rooms                                                                         | Views                                                                                                                                                                     | Walls & Windows                                                                                                 |
| • Driveway                                            | • Bar                                                                         | • Countryside View                                                                                                                                                        | • Exposed Beams                                                                                                 |

#### Interior

Grade II Listed with moat and rooms with stunning views across its own lake and set in up to 22 acres of fields, woodland and beautiful countryside.

Property Features Include:

- Period decor throughout
- Reception hall
- Modern cloakroom
- Drawing room
- Sun patio
- Kitchen with island
- Formal dining room
- Family room
- Kitchen with sitting room snug
- Rear hall
- Master bedroom suite
- 3 further bedroom suites
- 2 further bedrooms (1 with plans to create a further suite).- Original beams
- Stone floors
- Wooden floors
- Period features including fireplaces
- Stone walls
- Pitched roofs