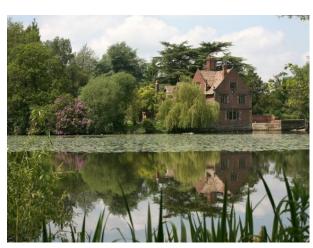

#### Interior

Grade II Listed with moat and rooms with stunning views across its own lake and set in up to 22 acres of fields, woodland and beautiful countryside.

Property Features Include:

- Period decor throughout
- Reception hall
- Modern cloakroom
- Drawing room
- Sun patio
- Kitchen with island
- Formal dining room
- Family room
- Kitchen with sitting room snug
- Rear hall
- Master bedroom suite
- 3 further bedroom suites
- 2 further bedrooms (1 with plans to create a further suite).- Original beams
- Stone floors
- Wooden floors
- Period features including fireplaces
- Stone walls
- Pitched roofs

### Exterior

GROUNDS & Detached brick barn incorporating 2 garages

- Garden stores with large loft storage above
- Games room
- Workshop
- Hay store
- 4 timber stables with tack room and further store room
- Moat
- Tennis Court
- Herb garden
- Trees and shrubs
- Landscaped garden
- Spectacular views across the lake to the parkland and paddock beyond
- Flagged & amp; cobbled driveway
- Wooded area
- Parkland paddock
- Set in 22 acres