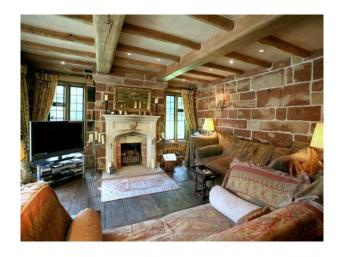

#### Interior

Grade II Listed with moat and rooms with stunning views across its own lake and set in up to 22 acres of fields, woodland and beautiful countryside.

Property Features Include:

- Period decor throughout
- Reception hall
- Modern cloakroom
- Drawing room
- Sun patio
- Kitchen with island
- Formal dining room
- Family room
- Kitchen with sitting room snug
- Rear hall
- Master bedroom suite
- 3 further bedroom suites
- 2 further bedrooms (1 with plans to create a further suite).- Original beams
- Stone floors
- Wooden floors
- Period features including fireplaces
- Stone walls
- Pitched roofs