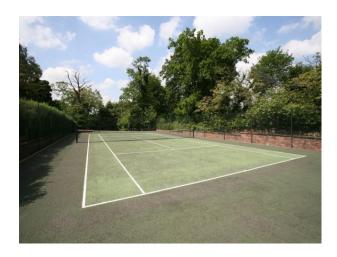

### Exterior

GROUNDS & Detached brick barn incorporating 2 garages

- Garden stores with large loft storage above
- Games room
- Workshop
- Hay store
- 4 timber stables with tack room and further store room
- Moat
- Tennis Court
- Herb garden
- Trees and shrubs
- Landscaped garden
- Spectacular views across the lake to the parkland and paddock beyond
- Flagged & amp; cobbled driveway
- Wooded area
- Parkland paddock
- Set in 22 acres