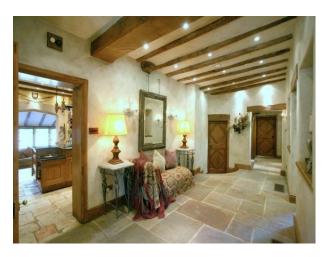

#### Interior

Grade II Listed with moat and rooms with stunning views across its own lake and set in up to 22 acres of fields, woodland and beautiful countryside.

Property Features Include:

- Period decor throughout
- Reception hall
- Modern cloakroom
- Drawing room
- Sun patio
- Kitchen with island
- Formal dining room
- Family room
- Kitchen with sitting room snug
- Rear hall
- Master bedroom suite
- 3 further bedroom suites
- 2 further bedrooms (1 with plans to create a further suite).- Original beams
- Stone floors
- Wooden floors
- Period features including fireplaces
- Stone walls
- Pitched roofs