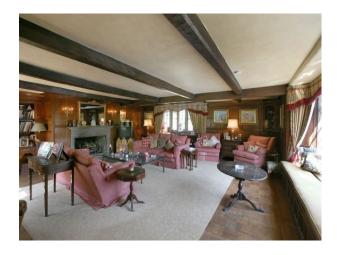

#### Interior

Grade II Listed with moat and rooms with stunning views across its own lake and set in up to 22 acres of fields, woodland and beautiful countryside.

Property Features Include:

- Period decor throughout
- Reception hall
- Modern cloakroom
- Drawing room
- Sun patio
- Kitchen with island
- Formal dining room
- Family room
- Kitchen with sitting room snug
- Rear hall
- Master bedroom suite
- 3 further bedroom suites
- 2 further bedrooms (1 with plans to create a further suite).- Original beams
- Stone floors
- Wooden floors
- Period features including fireplaces
- Stone walls
- Pitched roofs