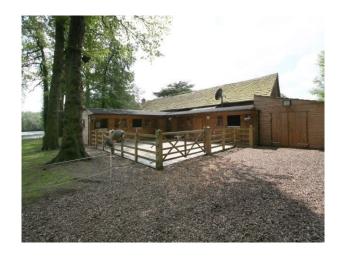

### Exterior

GROUNDS & Detached brick barn incorporating 2 garages

- Garden stores with large loft storage above
- Games room
- Workshop
- Hay store
- 4 timber stables with tack room and further store room
- Moat
- Tennis Court
- Herb garden
- Trees and shrubs
- Landscaped garden
- Spectacular views across the lake to the parkland and paddock beyond
- Flagged & amp; cobbled driveway
- Wooded area
- Parkland paddock
- Set in 22 acres