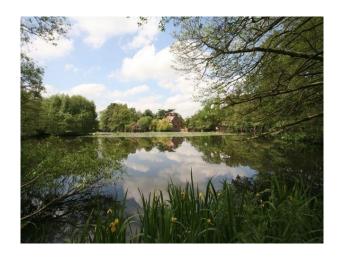

#### Interior

Grade II Listed with moat and rooms with stunning views across its own lake and set in up to 22 acres of fields, woodland and beautiful countryside.

Property Features Include:

- Period decor throughout
- Reception hall
- Modern cloakroom
- Drawing room
- Sun patio
- Kitchen with island
- Formal dining room
- Family room
- Kitchen with sitting room snug
- Rear hall
- Master bedroom suite
- 3 further bedroom suites
- 2 further bedrooms (1 with plans to create a further suite).- Original beams
- Stone floors
- Wooden floors
- Period features including fireplaces
- Stone walls
- Pitched roofs

### Exterior

GROUNDS & Detached brick barn incorporating 2 garages

- Garden stores with large loft storage above
- Games room
- Workshop
- Hay store
- 4 timber stables with tack room and further store room
- Moat
- Tennis Court
- Herb garden
- Trees and shrubs
- Landscaped garden
- Spectacular views across the lake to the parkland and paddock beyond
- Flagged & amp; cobbled driveway
- Wooded area
- Parkland paddock
- Set in 22 acres