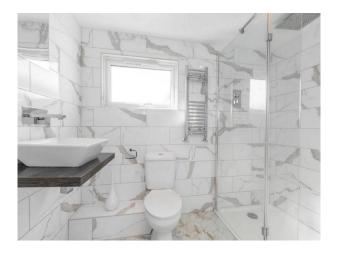

## **Features:**

| Bathroom Types                                                                   | Bedroom Types     | <b>Exterior Features</b>  | Facilities                                                                                   |
|----------------------------------------------------------------------------------|-------------------|---------------------------|----------------------------------------------------------------------------------------------|
| <ul><li>Modern Bathroom</li><li>Period Bathroom</li><li>Walk in Shower</li></ul> | • Double Bedroom  | • Decking                 | <ul><li>Domestic Power</li><li>Internet Access</li><li>Mains Water</li><li>Toilets</li></ul> |
| Floors                                                                           | Interior Features | <b>Kitchen Facilities</b> | Kitchen types                                                                                |
| • Carpet                                                                         | • Furnished       | • Kitchen Diner           | <ul><li>Coloured Units</li><li>Galley Kitchen</li></ul>                                      |