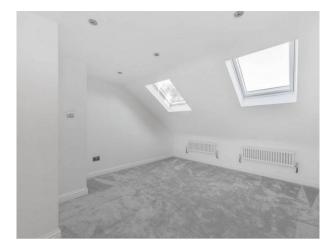

## **Features:**

| Bathroom Types                                                                   | Bedroom Types     | <b>Exterior Features</b>  | Facilities                                                                                   |
|----------------------------------------------------------------------------------|-------------------|---------------------------|----------------------------------------------------------------------------------------------|
| <ul><li>Modern Bathroom</li><li>Period Bathroom</li><li>Walk in Shower</li></ul> | • Double Bedroom  | • Decking                 | <ul><li>Domestic Power</li><li>Internet Access</li><li>Mains Water</li><li>Toilets</li></ul> |
| Floors                                                                           | Interior Features | <b>Kitchen Facilities</b> | Kitchen types                                                                                |
| • Carpet                                                                         | • Furnished       | • Kitchen Diner           | <ul><li>Coloured Units</li><li>Galley Kitchen</li></ul>                                      |