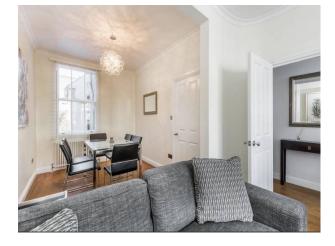

## **Features:**

| Bathroom Types                                                                   | Bedroom Types     | <b>Exterior Features</b>  | Facilities                                                                                   |
|----------------------------------------------------------------------------------|-------------------|---------------------------|----------------------------------------------------------------------------------------------|
| <ul><li>Modern Bathroom</li><li>Period Bathroom</li><li>Walk in Shower</li></ul> | • Double Bedroom  | • Decking                 | <ul><li>Domestic Power</li><li>Internet Access</li><li>Mains Water</li><li>Toilets</li></ul> |
| Floors                                                                           | Interior Features | <b>Kitchen Facilities</b> | Kitchen types                                                                                |
| • Carpet                                                                         | • Furnished       | • Kitchen Diner           | <ul><li>Coloured Units</li><li>Galley Kitchen</li></ul>                                      |