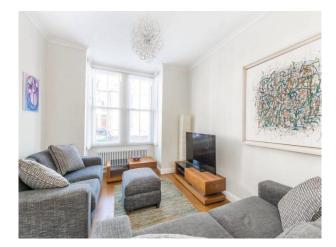

## **Features:**

| Bathroom Types                                                                   | Bedroom Types     | <b>Exterior Features</b>  | Facilities                                                                                   |
|----------------------------------------------------------------------------------|-------------------|---------------------------|----------------------------------------------------------------------------------------------|
| <ul><li>Modern Bathroom</li><li>Period Bathroom</li><li>Walk in Shower</li></ul> | • Double Bedroom  | • Decking                 | <ul><li>Domestic Power</li><li>Internet Access</li><li>Mains Water</li><li>Toilets</li></ul> |
| Floors                                                                           | Interior Features | <b>Kitchen Facilities</b> | Kitchen types                                                                                |
| • Carpet                                                                         | • Furnished       | • Kitchen Diner           | <ul><li>Coloured Units</li><li>Galley Kitchen</li></ul>                                      |