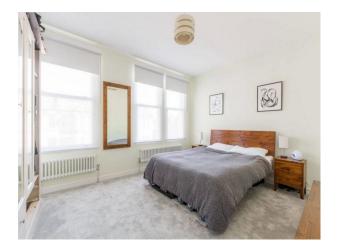

## **Features:**

| Bathroom Types                                                                   | Bedroom Types     | <b>Exterior Features</b>  | Facilities                                                                                   |
|----------------------------------------------------------------------------------|-------------------|---------------------------|----------------------------------------------------------------------------------------------|
| <ul><li>Modern Bathroom</li><li>Period Bathroom</li><li>Walk in Shower</li></ul> | • Double Bedroom  | • Decking                 | <ul><li>Domestic Power</li><li>Internet Access</li><li>Mains Water</li><li>Toilets</li></ul> |
| Floors                                                                           | Interior Features | <b>Kitchen Facilities</b> | Kitchen types                                                                                |
| • Carpet                                                                         | • Furnished       | • Kitchen Diner           | <ul><li>Coloured Units</li><li>Galley Kitchen</li></ul>                                      |