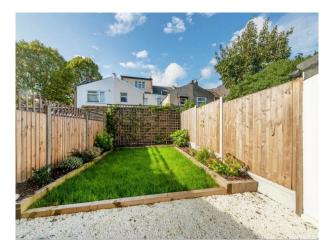

## **Features:**

| Bathroom Types                                                                   | Bedroom Types     | <b>Exterior Features</b>  | Facilities                                                                                   |
|----------------------------------------------------------------------------------|-------------------|---------------------------|----------------------------------------------------------------------------------------------|
| <ul><li>Modern Bathroom</li><li>Period Bathroom</li><li>Walk in Shower</li></ul> | • Double Bedroom  | • Decking                 | <ul><li>Domestic Power</li><li>Internet Access</li><li>Mains Water</li><li>Toilets</li></ul> |
| Floors                                                                           | Interior Features | <b>Kitchen Facilities</b> | Kitchen types                                                                                |
| • Carpet                                                                         | • Furnished       | • Kitchen Diner           | <ul><li>Coloured Units</li><li>Galley Kitchen</li></ul>                                      |