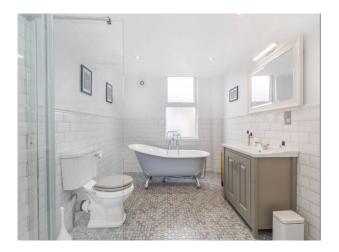

## **Features:**

| Bathroom Types                                                                   | Bedroom Types     | <b>Exterior Features</b>  | Facilities                                                                                   |
|----------------------------------------------------------------------------------|-------------------|---------------------------|----------------------------------------------------------------------------------------------|
| <ul><li>Modern Bathroom</li><li>Period Bathroom</li><li>Walk in Shower</li></ul> | • Double Bedroom  | • Decking                 | <ul><li>Domestic Power</li><li>Internet Access</li><li>Mains Water</li><li>Toilets</li></ul> |
| Floors                                                                           | Interior Features | <b>Kitchen Facilities</b> | Kitchen types                                                                                |
| • Carpet                                                                         | • Furnished       | • Kitchen Diner           | <ul><li>Coloured Units</li><li>Galley Kitchen</li></ul>                                      |