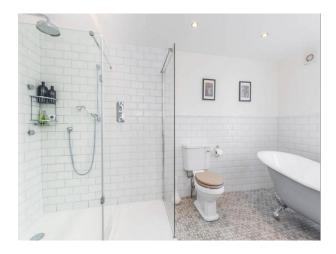

## **Features:**

| Bathroom Types                                                                   | Bedroom Types     | <b>Exterior Features</b>  | Facilities                                                                                   |
|----------------------------------------------------------------------------------|-------------------|---------------------------|----------------------------------------------------------------------------------------------|
| <ul><li>Modern Bathroom</li><li>Period Bathroom</li><li>Walk in Shower</li></ul> | • Double Bedroom  | • Decking                 | <ul><li>Domestic Power</li><li>Internet Access</li><li>Mains Water</li><li>Toilets</li></ul> |
| Floors                                                                           | Interior Features | <b>Kitchen Facilities</b> | Kitchen types                                                                                |
| • Carpet                                                                         | • Furnished       | • Kitchen Diner           | <ul><li>Coloured Units</li><li>Galley Kitchen</li></ul>                                      |