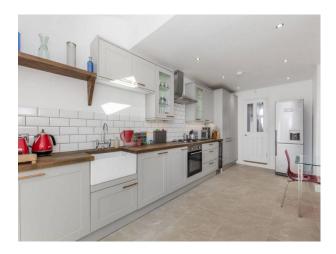

## **Features:**

| Bathroom Types                                                                   | Bedroom Types     | <b>Exterior Features</b>  | Facilities                                                                                   |
|----------------------------------------------------------------------------------|-------------------|---------------------------|----------------------------------------------------------------------------------------------|
| <ul><li>Modern Bathroom</li><li>Period Bathroom</li><li>Walk in Shower</li></ul> | • Double Bedroom  | • Decking                 | <ul><li>Domestic Power</li><li>Internet Access</li><li>Mains Water</li><li>Toilets</li></ul> |
| Floors                                                                           | Interior Features | <b>Kitchen Facilities</b> | Kitchen types                                                                                |
| • Carpet                                                                         | • Furnished       | • Kitchen Diner           | <ul><li>Coloured Units</li><li>Galley Kitchen</li></ul>                                      |