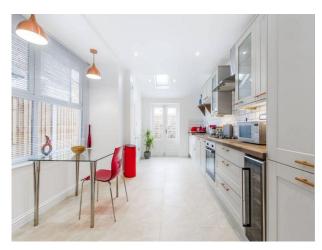

## **Features:**

| Bathroom Types                                                                   | Bedroom Types     | <b>Exterior Features</b>  | Facilities                                                                                   |
|----------------------------------------------------------------------------------|-------------------|---------------------------|----------------------------------------------------------------------------------------------|
| <ul><li>Modern Bathroom</li><li>Period Bathroom</li><li>Walk in Shower</li></ul> | • Double Bedroom  | • Decking                 | <ul><li>Domestic Power</li><li>Internet Access</li><li>Mains Water</li><li>Toilets</li></ul> |
| Floors                                                                           | Interior Features | <b>Kitchen Facilities</b> | Kitchen types                                                                                |
| • Carpet                                                                         | • Furnished       | • Kitchen Diner           | <ul><li>Coloured Units</li><li>Galley Kitchen</li></ul>                                      |