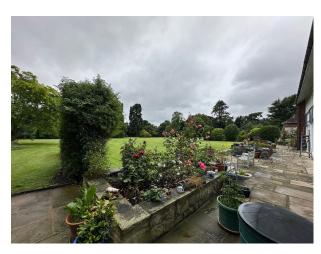

#### Exterior

The property is in a secluded location down a long driveway. Set in about 2 acres with woodland down to the river.