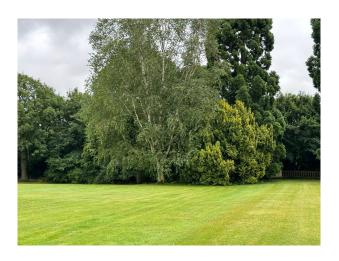

#### Exterior

The property is in a secluded location down a long driveway. Set in about 2 acres with woodland down to the river.