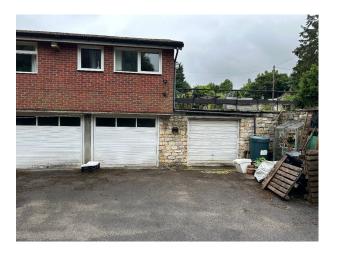

#### Exterior

The property is in a secluded location down a long driveway. Set in about 2 acres with woodland down to the river.