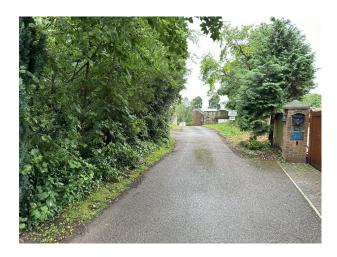

## N6240 Period Property With Original Frontage For Filming

The property is in a secluded location down a long driveway and sits within about 2 acres

# **Period Property With Original Frontage For Filming**

The property is in a secluded location down a long driveway and sits within about 2  ${\it acres}$ 

**Location:** South Yorkshire, United Kingdom

#### Exterior

The property is in a secluded location down a long driveway. Set in about 2 acres with woodland down to the river.