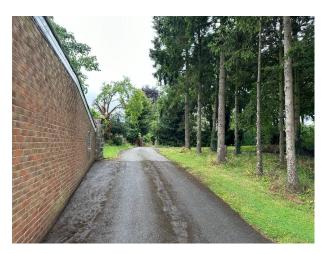

#### Exterior

The property is in a secluded location down a long driveway. Set in about 2 acres with woodland down to the river.