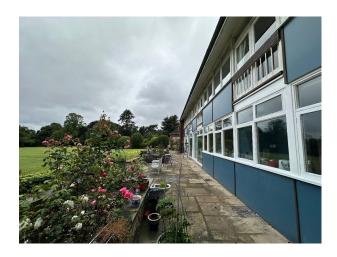

#### Interior

The house was built in 1961. There are 4 bedrooms and 3 bathrooms in the house and a granny flat attached has a further bedroom, bathroom and kitchen as well as a second living room, hall and front door access.

#### Exterior

The property is in a secluded location down a long driveway. Set in about 2 acres with woodland down to the river.