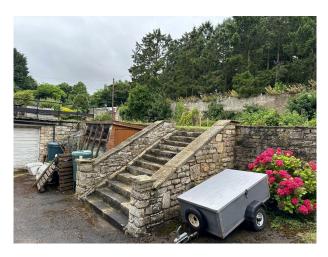

#### Exterior

The property is in a secluded location down a long driveway. Set in about 2 acres with woodland down to the river.