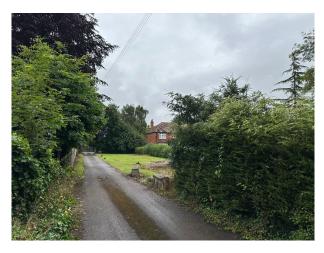

## N6240 Period Property With Original Frontage For Filming

The property is in a secluded location down a long driveway and sits within about 2 acres

#### Exterior

The property is in a secluded location down a long driveway. Set in about 2 acres with woodland down to the river.