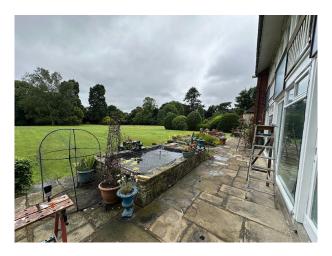

#### Exterior

The property is in a secluded location down a long driveway. Set in about 2 acres with woodland down to the river.