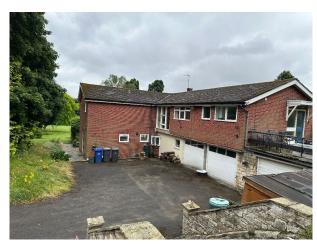

#### Exterior

The property is in a secluded location down a long driveway. Set in about 2 acres with woodland down to the river.