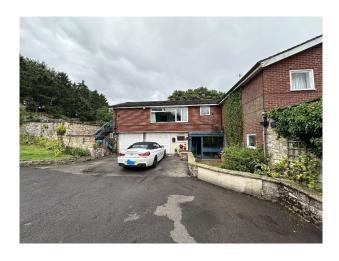

## N6240 Period Property With Original Frontage For Filming

The property is in a secluded location down a long driveway and sits within about 2 acres

# **Period Property With Original Frontage For Filming**

The property is in a secluded location down a long driveway and sits within about 2  ${\it acres}$ 

**Location:** South Yorkshire, United Kingdom

#### Exterior

The property is in a secluded location down a long driveway. Set in about 2 acres with woodland down to the river.