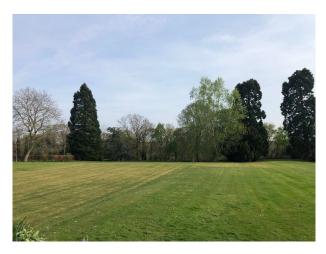

#### Exterior

The property is in a secluded location down a long driveway. Set in about 2 acres with woodland down to the river.