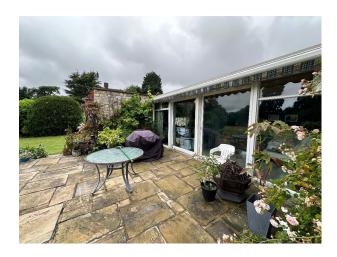

#### Exterior

The property is in a secluded location down a long driveway. Set in about 2 acres with woodland down to the river.