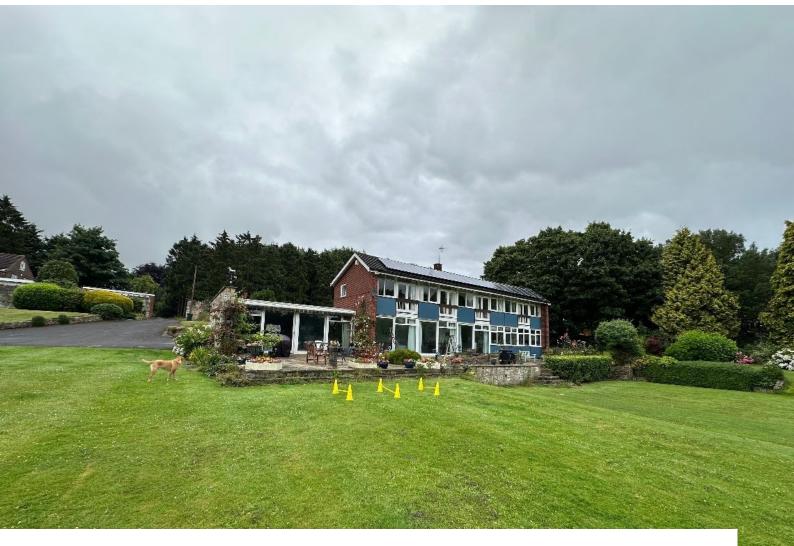

## N6240 Period Property With Original Frontage For Filming

The property is in a secluded location down a long driveway and sits within about 2 acres

# **Period Property With Original Frontage For Filming**

The property is in a secluded location down a long driveway and sits within about 2  ${\it acres}$ 

**Location:** South Yorkshire, United Kingdom

#### Exterior

The property is in a secluded location down a long driveway. Set in about 2 acres with woodland down to the river.