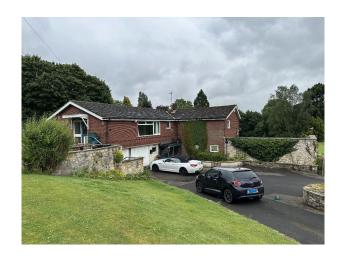

## N6240 Period Property With Original Frontage For Filming

The property is in a secluded location down a long driveway and sits within about 2 acres

# **Period Property With Original Frontage For Filming**

The property is in a secluded location down a long driveway and sits within about 2  ${\it acres}$ 

**Location:** South Yorkshire, United Kingdom

#### Exterior

The property is in a secluded location down a long driveway. Set in about 2 acres with woodland down to the river.