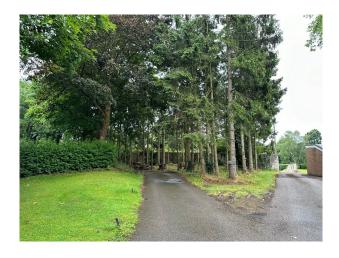

#### Exterior

The property is in a secluded location down a long driveway. Set in about 2 acres with woodland down to the river.