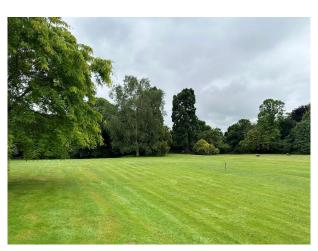

#### Exterior

The property is in a secluded location down a long driveway. Set in about 2 acres with woodland down to the river.