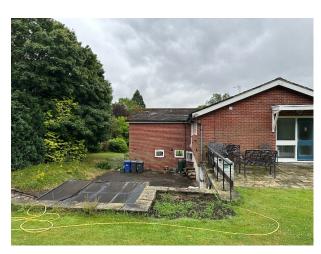

#### Exterior

The property is in a secluded location down a long driveway. Set in about 2 acres with woodland down to the river.