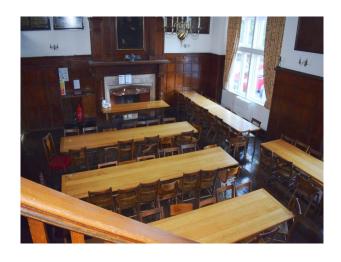

#### Interior

| Interior                                                                                                                                                                       |  |
|--------------------------------------------------------------------------------------------------------------------------------------------------------------------------------|--|
| Grand period school is now available for filming and photo shoots. There are many shooting options at this location including the grand staircase, sports hall and classrooms. |  |
|                                                                                                                                                                                |  |