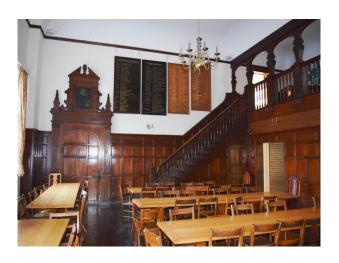

#### Interior

| Interior                                                                                                                                                                       |  |
|--------------------------------------------------------------------------------------------------------------------------------------------------------------------------------|--|
| Grand period school is now available for filming and photo shoots. There are many shooting options at this location including the grand staircase, sports hall and classrooms. |  |
|                                                                                                                                                                                |  |