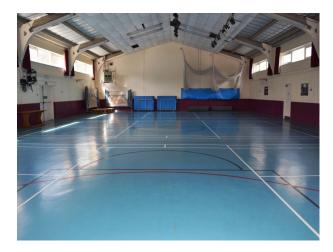

#### Interior

| Interior                                                                                                                                                                       |  |
|--------------------------------------------------------------------------------------------------------------------------------------------------------------------------------|--|
| Grand period school is now available for filming and photo shoots. There are many shooting options at this location including the grand staircase, sports hall and classrooms. |  |
|                                                                                                                                                                                |  |