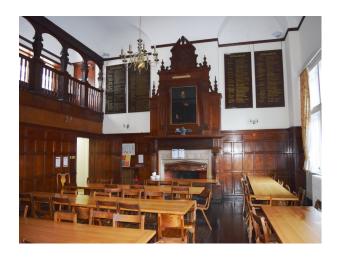

#### Interior

| Interior                                                                                                                                                                       |  |
|--------------------------------------------------------------------------------------------------------------------------------------------------------------------------------|--|
| Grand period school is now available for filming and photo shoots. There are many shooting options at this location including the grand staircase, sports hall and classrooms. |  |
|                                                                                                                                                                                |  |