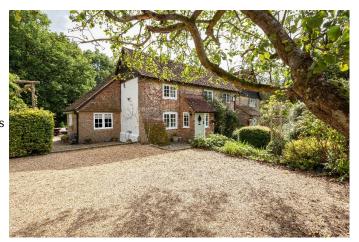

# SE6453 Period Semi Detached Home In Surrey For Filming

The property has original low oak beams throughout with a large driveway and large garden for filming and video shoots

# **Period Semi Detached Home In Surrey For Filming**

The property has original low oak beams throughout with a large driveway and large garden for filming and video shoots

Location: Surrey, United Kingdom

#### Exterior

The property is grade 2 listed and dates back to 1760 and is semi detached. Outside is a Large gravel driveway with space for 10 cars, a large garden with flower beds and elevated garden section totalling circa 0.5 acres. Large patio area to rear of property and Double garage.