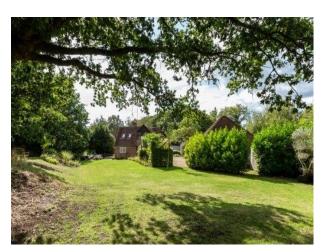

#### Exterior

The property is grade 2 listed and dates back to 1760 and is semi detached. Outside is a Large gravel driveway with space for 10 cars, a large garden with flower beds and elevated garden section totalling circa 0.5 acres. Large patio area to rear of property and Double garage.