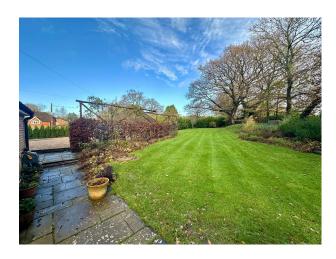

#### Exterior

The property is grade 2 listed and dates back to 1760 and is semi detached. Outside is a Large gravel driveway with space for 10 cars, a large garden with flower beds and elevated garden section totalling circa 0.5 acres. Large patio area to rear of property and Double garage.