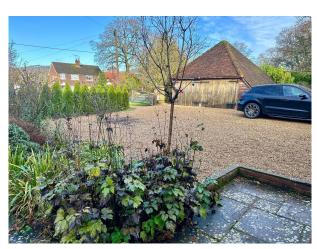

#### Exterior

The property is grade 2 listed and dates back to 1760 and is semi detached. Outside is a Large gravel driveway with space for 10 cars, a large garden with flower beds and elevated garden section totalling circa 0.5 acres. Large patio area to rear of property and Double garage.