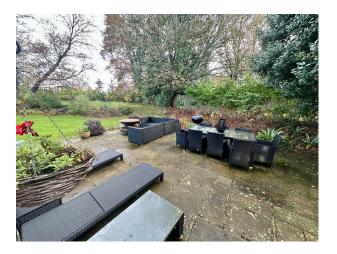

#### Exterior

The property is grade 2 listed and dates back to 1760 and is semi detached. Outside is a Large gravel driveway with space for 10 cars, a large garden with flower beds and elevated garden section totalling circa 0.5 acres. Large patio area to rear of property and Double garage.