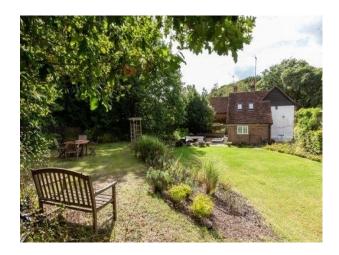

#### Exterior

The property is grade 2 listed and dates back to 1760 and is semi detached. Outside is a Large gravel driveway with space for 10 cars, a large garden with flower beds and elevated garden section totalling circa 0.5 acres. Large patio area to rear of property and Double garage.