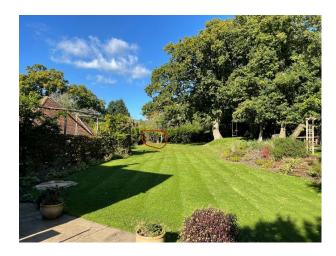

#### Exterior

The property is grade 2 listed and dates back to 1760 and is semi detached. Outside is a Large gravel driveway with space for 10 cars, a large garden with flower beds and elevated garden section totalling circa 0.5 acres. Large patio area to rear of property and Double garage.