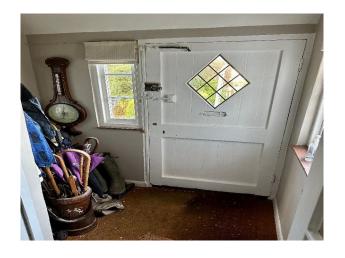

#### Interior

It has original low oak beams throughout and a working ingelnook fireplace with grate in the sitting room. The kitchen is a more modern extension with flagstone floor and an oil fired aga. On the ground floor there is a small entrance hall, sitting room with open fireplace, kitchen, dining room, downstairs toilet and shower room and staircase leading to the first floor. There you will find 3 double bedrooms and a family bathroom.