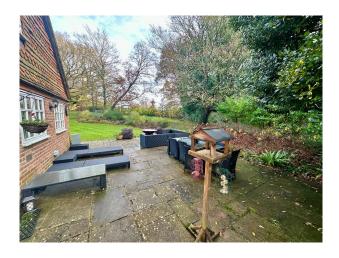

#### Exterior

The property is grade 2 listed and dates back to 1760 and is semi detached. Outside is a Large gravel driveway with space for 10 cars, a large garden with flower beds and elevated garden section totalling circa 0.5 acres. Large patio area to rear of property and Double garage.