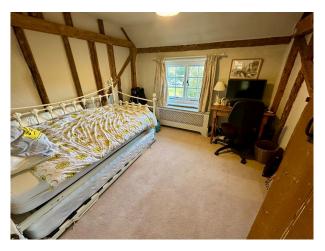

#### Interior

It has original low oak beams throughout and a working ingelnook fireplace with grate in the sitting room. The kitchen is a more modern extension with flagstone floor and an oil fired aga. On the ground floor there is a small entrance hall, sitting room with open fireplace, kitchen, dining room, downstairs toilet and shower room and staircase leading to the first floor. There you will find 3 double bedrooms and a family bathroom.