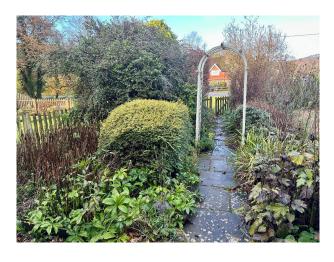

#### Exterior

The property is grade 2 listed and dates back to 1760 and is semi detached. Outside is a Large gravel driveway with space for 10 cars, a large garden with flower beds and elevated garden section totalling circa 0.5 acres. Large patio area to rear of property and Double garage.