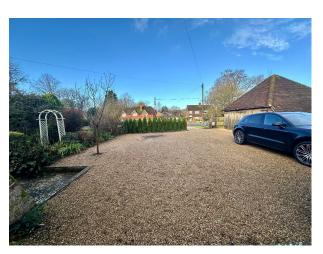

#### Exterior

The property is grade 2 listed and dates back to 1760 and is semi detached. Outside is a Large gravel driveway with space for 10 cars, a large garden with flower beds and elevated garden section totalling circa 0.5 acres. Large patio area to rear of property and Double garage.