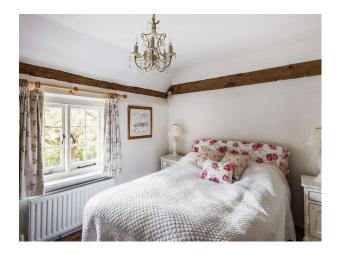

#### Interior

It has original low oak beams throughout and a working ingelnook fireplace with grate in the sitting room. The kitchen is a more modern extension with flagstone floor and an oil fired aga. On the ground floor there is a small entrance hall, sitting room with open fireplace, kitchen, dining room, downstairs toilet and shower room and staircase leading to the first floor. There you will find 3 double bedrooms and a family bathroom.