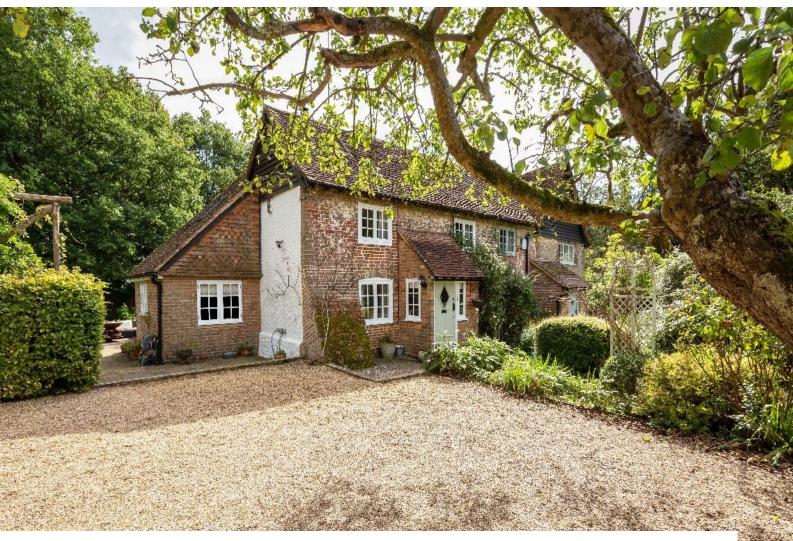

# SE6453 Period Semi Detached Home In Surrey For Filming

The property has original low oak beams throughout with a large driveway and large garden for filming and video shoots

# **Period Semi Detached Home In Surrey For Filming**

The property has original low oak beams throughout with a large driveway and large garden for filming and video shoots

Location: Surrey, United Kingdom

#### Exterior

The property is grade 2 listed and dates back to 1760 and is semi detached. Outside is a Large gravel driveway with space for 10 cars, a large garden with flower beds and elevated garden section totalling circa 0.5 acres. Large patio area to rear of property and Double garage.