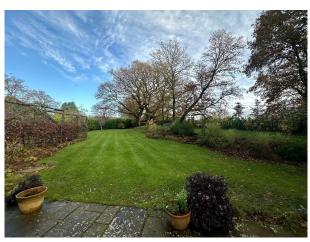

#### Exterior

The property is grade 2 listed and dates back to 1760 and is semi detached. Outside is a Large gravel driveway with space for 10 cars, a large garden with flower beds and elevated garden section totalling circa 0.5 acres. Large patio area to rear of property and Double garage.