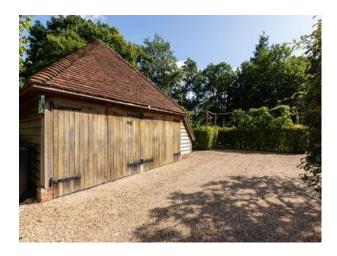

#### Exterior

The property is grade 2 listed and dates back to 1760 and is semi detached. Outside is a Large gravel driveway with space for 10 cars, a large garden with flower beds and elevated garden section totalling circa 0.5 acres. Large patio area to rear of property and Double garage.