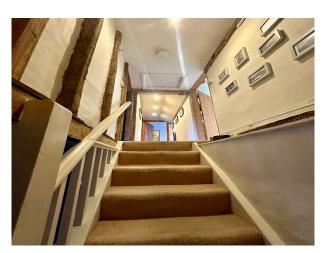

#### Interior

It has original low oak beams throughout and a working ingelnook fireplace with grate in the sitting room. The kitchen is a more modern extension with flagstone floor and an oil fired aga. On the ground floor there is a small entrance hall, sitting room with open fireplace, kitchen, dining room, downstairs toilet and shower room and staircase leading to the first floor. There you will find 3 double bedrooms and a family bathroom.