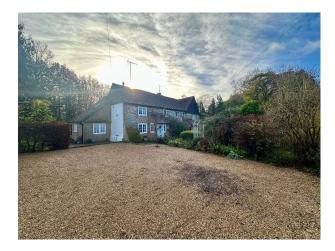

#### Exterior

The property is grade 2 listed and dates back to 1760 and is semi detached. Outside is a Large gravel driveway with space for 10 cars, a large garden with flower beds and elevated garden section totalling circa 0.5 acres. Large patio area to rear of property and Double garage.