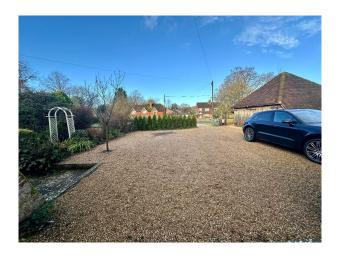

#### Exterior

The property is grade 2 listed and dates back to 1760 and is semi detached. Outside is a Large gravel driveway with space for 10 cars, a large garden with flower beds and elevated garden section totalling circa 0.5 acres. Large patio area to rear of property and Double garage.