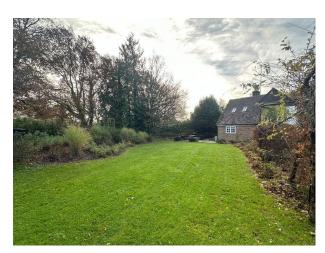

#### Exterior

The property is grade 2 listed and dates back to 1760 and is semi detached. Outside is a Large gravel driveway with space for 10 cars, a large garden with flower beds and elevated garden section totalling circa 0.5 acres. Large patio area to rear of property and Double garage.