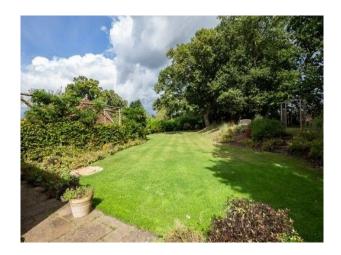

#### Exterior

The property is grade 2 listed and dates back to 1760 and is semi detached. Outside is a Large gravel driveway with space for 10 cars, a large garden with flower beds and elevated garden section totalling circa 0.5 acres. Large patio area to rear of property and Double garage.