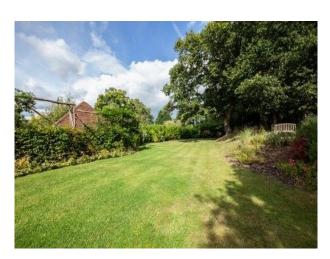

#### Exterior

The property is grade 2 listed and dates back to 1760 and is semi detached. Outside is a Large gravel driveway with space for 10 cars, a large garden with flower beds and elevated garden section totalling circa 0.5 acres. Large patio area to rear of property and Double garage.