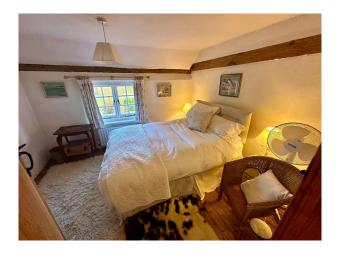

#### Interior

It has original low oak beams throughout and a working ingelnook fireplace with grate in the sitting room. The kitchen is a more modern extension with flagstone floor and an oil fired aga. On the ground floor there is a small entrance hall, sitting room with open fireplace, kitchen, dining room, downstairs toilet and shower room and staircase leading to the first floor. There you will find 3 double bedrooms and a family bathroom.