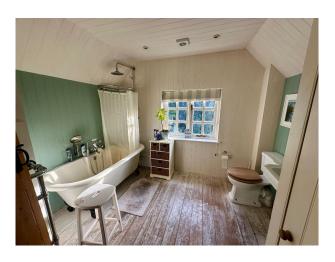

#### Interior

It has original low oak beams throughout and a working ingelnook fireplace with grate in the sitting room. The kitchen is a more modern extension with flagstone floor and an oil fired aga. On the ground floor there is a small entrance hall, sitting room with open fireplace, kitchen, dining room, downstairs toilet and shower room and staircase leading to the first floor. There you will find 3 double bedrooms and a family bathroom.