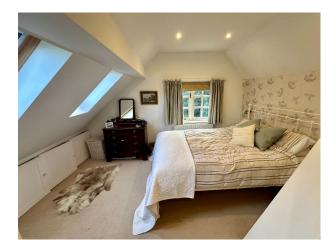

#### Interior

It has original low oak beams throughout and a working ingelnook fireplace with grate in the sitting room. The kitchen is a more modern extension with flagstone floor and an oil fired aga. On the ground floor there is a small entrance hall, sitting room with open fireplace, kitchen, dining room, downstairs toilet and shower room and staircase leading to the first floor. There you will find 3 double bedrooms and a family bathroom.