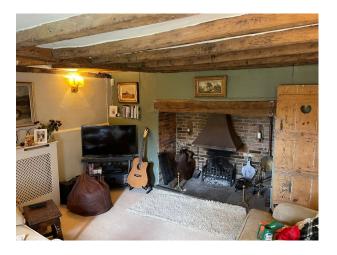

#### Interior

It has original low oak beams throughout and a working ingelnook fireplace with grate in the sitting room. The kitchen is a more modern extension with flagstone floor and an oil fired aga. On the ground floor there is a small entrance hall, sitting room with open fireplace, kitchen, dining room, downstairs toilet and shower room and staircase leading to the first floor. There you will find 3 double bedrooms and a family bathroom.