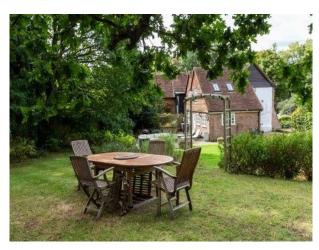

#### Exterior

The property is grade 2 listed and dates back to 1760 and is semi detached. Outside is a Large gravel driveway with space for 10 cars, a large garden with flower beds and elevated garden section totalling circa 0.5 acres. Large patio area to rear of property and Double garage.