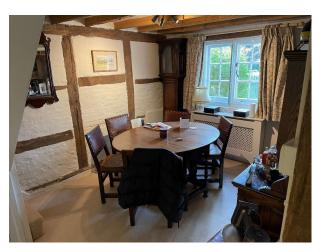

#### Interior

It has original low oak beams throughout and a working ingelnook fireplace with grate in the sitting room. The kitchen is a more modern extension with flagstone floor and an oil fired aga. On the ground floor there is a small entrance hall, sitting room with open fireplace, kitchen, dining room, downstairs toilet and shower room and staircase leading to the first floor. There you will find 3 double bedrooms and a family bathroom.