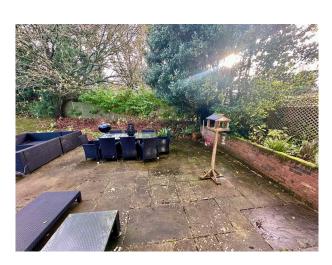

#### Exterior

The property is grade 2 listed and dates back to 1760 and is semi detached. Outside is a Large gravel driveway with space for 10 cars, a large garden with flower beds and elevated garden section totalling circa 0.5 acres. Large patio area to rear of property and Double garage.