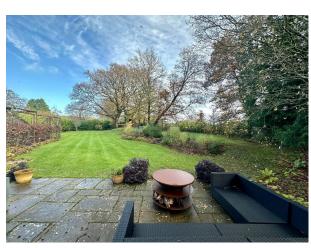

#### Exterior

The property is grade 2 listed and dates back to 1760 and is semi detached. Outside is a Large gravel driveway with space for 10 cars, a large garden with flower beds and elevated garden section totalling circa 0.5 acres. Large patio area to rear of property and Double garage.