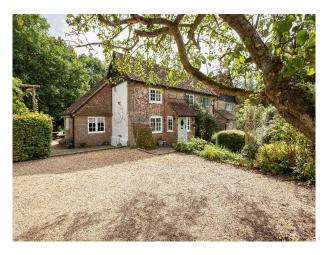

# SE6453 Period Semi Detached Home In Surrey For Filming

The property has original low oak beams throughout with a large driveway and large garden for filming and video shoots

# **Period Semi Detached Home In Surrey For Filming**

The property has original low oak beams throughout with a large driveway and large garden for filming and video shoots

Location: Surrey, United Kingdom

#### Exterior

The property is grade 2 listed and dates back to 1760 and is semi detached. Outside is a Large gravel driveway with space for 10 cars, a large garden with flower beds and elevated garden section totalling circa 0.5 acres. Large patio area to rear of property and Double garage.