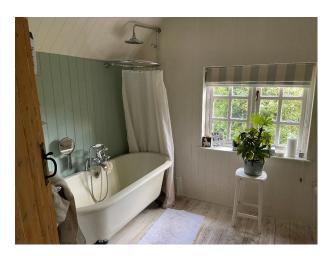

#### Interior

It has original low oak beams throughout and a working ingelnook fireplace with grate in the sitting room. The kitchen is a more modern extension with flagstone floor and an oil fired aga. On the ground floor there is a small entrance hall, sitting room with open fireplace, kitchen, dining room, downstairs toilet and shower room and staircase leading to the first floor. There you will find 3 double bedrooms and a family bathroom.