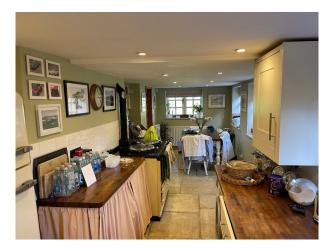

#### Interior

It has original low oak beams throughout and a working ingelnook fireplace with grate in the sitting room. The kitchen is a more modern extension with flagstone floor and an oil fired aga. On the ground floor there is a small entrance hall, sitting room with open fireplace, kitchen, dining room, downstairs toilet and shower room and staircase leading to the first floor. There you will find 3 double bedrooms and a family bathroom.