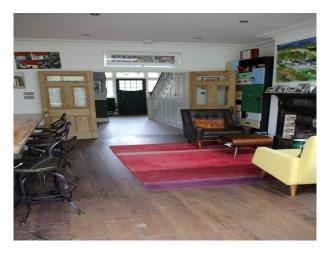

## **Features:**

| <b>Bathroom Types</b>                                     | Bedroom Types                                                   | <b>Exterior Features</b>                                        | Facilities                                                               |
|-----------------------------------------------------------|-----------------------------------------------------------------|-----------------------------------------------------------------|--------------------------------------------------------------------------|
| <ul><li>Family Bathroom</li><li>Modern Bathroom</li></ul> | <ul><li>Double Bedroom</li><li>Teenager's Bedroom</li></ul>     | <ul><li>Back Garden</li><li>Garden Shed</li><li>Patio</li></ul> | <ul><li>Domestic Power</li><li>Internet Access</li><li>Toilets</li></ul> |
| Floors                                                    | Interior Features                                               | Kitchen Facilities                                              | Kitchen types                                                            |
| <ul><li>Real Wood Floor</li><li>Tiled Floor</li></ul>     | • Furnished                                                     | <ul><li> Island</li><li> Kitchen Diner</li></ul>                | <ul><li> Cream &amp; White Units</li><li> Kitchen With Island</li></ul>  |
| Parking                                                   | Rooms                                                           | Views                                                           | Walls & Windows                                                          |
| • On Street Parking                                       | <ul><li> Hallway</li><li> Living Room</li><li> Lounge</li></ul> | • Residential View                                              | • Painted Walls                                                          |