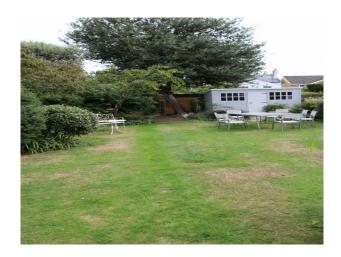

## **Features:**

| <b>Bathroom Types</b>                                     | Bedroom Types                                                   | <b>Exterior Features</b>                                        | Facilities                                                               |
|-----------------------------------------------------------|-----------------------------------------------------------------|-----------------------------------------------------------------|--------------------------------------------------------------------------|
| <ul><li>Family Bathroom</li><li>Modern Bathroom</li></ul> | <ul><li>Double Bedroom</li><li>Teenager's Bedroom</li></ul>     | <ul><li>Back Garden</li><li>Garden Shed</li><li>Patio</li></ul> | <ul><li>Domestic Power</li><li>Internet Access</li><li>Toilets</li></ul> |
| Floors                                                    | Interior Features                                               | Kitchen Facilities                                              | Kitchen types                                                            |
| <ul><li>Real Wood Floor</li><li>Tiled Floor</li></ul>     | • Furnished                                                     | <ul><li> Island</li><li> Kitchen Diner</li></ul>                | <ul><li> Cream &amp; White Units</li><li> Kitchen With Island</li></ul>  |
| Parking                                                   | Rooms                                                           | Views                                                           | Walls & Windows                                                          |
| • On Street Parking                                       | <ul><li> Hallway</li><li> Living Room</li><li> Lounge</li></ul> | • Residential View                                              | • Painted Walls                                                          |