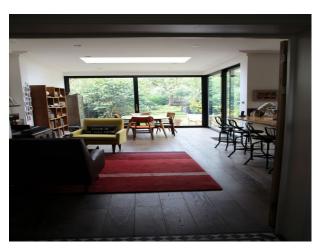

## **Features:**

| <b>Bathroom Types</b>                                     | Bedroom Types                                                   | <b>Exterior Features</b>                                        | Facilities                                                               |
|-----------------------------------------------------------|-----------------------------------------------------------------|-----------------------------------------------------------------|--------------------------------------------------------------------------|
| <ul><li>Family Bathroom</li><li>Modern Bathroom</li></ul> | <ul><li>Double Bedroom</li><li>Teenager's Bedroom</li></ul>     | <ul><li>Back Garden</li><li>Garden Shed</li><li>Patio</li></ul> | <ul><li>Domestic Power</li><li>Internet Access</li><li>Toilets</li></ul> |
| Floors                                                    | Interior Features                                               | Kitchen Facilities                                              | Kitchen types                                                            |
| <ul><li>Real Wood Floor</li><li>Tiled Floor</li></ul>     | • Furnished                                                     | <ul><li> Island</li><li> Kitchen Diner</li></ul>                | <ul><li> Cream &amp; White Units</li><li> Kitchen With Island</li></ul>  |
| Parking                                                   | Rooms                                                           | Views                                                           | Walls & Windows                                                          |
| • On Street Parking                                       | <ul><li> Hallway</li><li> Living Room</li><li> Lounge</li></ul> | • Residential View                                              | • Painted Walls                                                          |