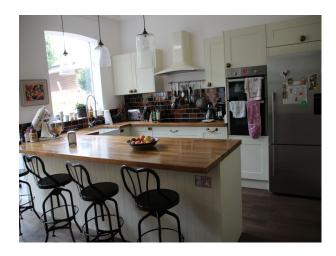

## **Features:**

| <b>Bathroom Types</b>                                     | Bedroom Types                                                   | <b>Exterior Features</b>                                        | Facilities                                                               |
|-----------------------------------------------------------|-----------------------------------------------------------------|-----------------------------------------------------------------|--------------------------------------------------------------------------|
| <ul><li>Family Bathroom</li><li>Modern Bathroom</li></ul> | <ul><li>Double Bedroom</li><li>Teenager's Bedroom</li></ul>     | <ul><li>Back Garden</li><li>Garden Shed</li><li>Patio</li></ul> | <ul><li>Domestic Power</li><li>Internet Access</li><li>Toilets</li></ul> |
| Floors                                                    | Interior Features                                               | Kitchen Facilities                                              | Kitchen types                                                            |
| <ul><li>Real Wood Floor</li><li>Tiled Floor</li></ul>     | • Furnished                                                     | <ul><li> Island</li><li> Kitchen Diner</li></ul>                | <ul><li> Cream &amp; White Units</li><li> Kitchen With Island</li></ul>  |
| Parking                                                   | Rooms                                                           | Views                                                           | Walls & Windows                                                          |
| • On Street Parking                                       | <ul><li> Hallway</li><li> Living Room</li><li> Lounge</li></ul> | • Residential View                                              | • Painted Walls                                                          |