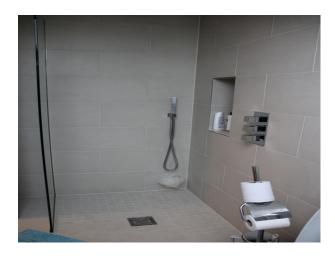

## **Features:**

| <b>Bathroom Types</b>                                     | Bedroom Types                                                   | <b>Exterior Features</b>                                        | Facilities                                                               |
|-----------------------------------------------------------|-----------------------------------------------------------------|-----------------------------------------------------------------|--------------------------------------------------------------------------|
| <ul><li>Family Bathroom</li><li>Modern Bathroom</li></ul> | <ul><li>Double Bedroom</li><li>Teenager's Bedroom</li></ul>     | <ul><li>Back Garden</li><li>Garden Shed</li><li>Patio</li></ul> | <ul><li>Domestic Power</li><li>Internet Access</li><li>Toilets</li></ul> |
| Floors                                                    | Interior Features                                               | Kitchen Facilities                                              | Kitchen types                                                            |
| <ul><li>Real Wood Floor</li><li>Tiled Floor</li></ul>     | • Furnished                                                     | <ul><li> Island</li><li> Kitchen Diner</li></ul>                | <ul><li> Cream &amp; White Units</li><li> Kitchen With Island</li></ul>  |
| Parking                                                   | Rooms                                                           | Views                                                           | Walls & Windows                                                          |
| • On Street Parking                                       | <ul><li> Hallway</li><li> Living Room</li><li> Lounge</li></ul> | • Residential View                                              | • Painted Walls                                                          |