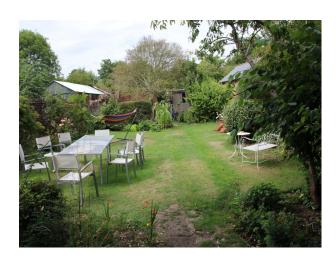

## **Features:**

| <b>Bathroom Types</b>                                     | Bedroom Types                                                   | <b>Exterior Features</b>                                        | Facilities                                                               |
|-----------------------------------------------------------|-----------------------------------------------------------------|-----------------------------------------------------------------|--------------------------------------------------------------------------|
| <ul><li>Family Bathroom</li><li>Modern Bathroom</li></ul> | <ul><li>Double Bedroom</li><li>Teenager's Bedroom</li></ul>     | <ul><li>Back Garden</li><li>Garden Shed</li><li>Patio</li></ul> | <ul><li>Domestic Power</li><li>Internet Access</li><li>Toilets</li></ul> |
| Floors                                                    | Interior Features                                               | Kitchen Facilities                                              | Kitchen types                                                            |
| <ul><li>Real Wood Floor</li><li>Tiled Floor</li></ul>     | • Furnished                                                     | <ul><li> Island</li><li> Kitchen Diner</li></ul>                | <ul><li> Cream &amp; White Units</li><li> Kitchen With Island</li></ul>  |
| Parking                                                   | Rooms                                                           | Views                                                           | Walls & Windows                                                          |
| • On Street Parking                                       | <ul><li> Hallway</li><li> Living Room</li><li> Lounge</li></ul> | • Residential View                                              | • Painted Walls                                                          |