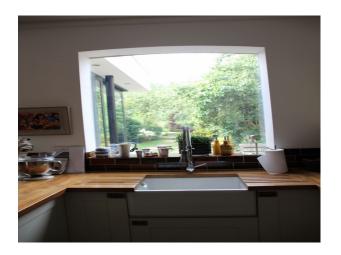

## **Features:**

| <b>Bathroom Types</b>                                     | Bedroom Types                                                   | <b>Exterior Features</b>                                        | Facilities                                                               |
|-----------------------------------------------------------|-----------------------------------------------------------------|-----------------------------------------------------------------|--------------------------------------------------------------------------|
| <ul><li>Family Bathroom</li><li>Modern Bathroom</li></ul> | <ul><li>Double Bedroom</li><li>Teenager's Bedroom</li></ul>     | <ul><li>Back Garden</li><li>Garden Shed</li><li>Patio</li></ul> | <ul><li>Domestic Power</li><li>Internet Access</li><li>Toilets</li></ul> |
| Floors                                                    | Interior Features                                               | Kitchen Facilities                                              | Kitchen types                                                            |
| <ul><li>Real Wood Floor</li><li>Tiled Floor</li></ul>     | • Furnished                                                     | <ul><li> Island</li><li> Kitchen Diner</li></ul>                | <ul><li> Cream &amp; White Units</li><li> Kitchen With Island</li></ul>  |
| Parking                                                   | Rooms                                                           | Views                                                           | Walls & Windows                                                          |
| • On Street Parking                                       | <ul><li> Hallway</li><li> Living Room</li><li> Lounge</li></ul> | • Residential View                                              | • Painted Walls                                                          |