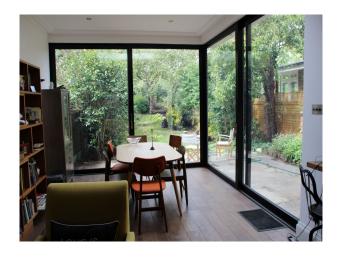

## **Features:**

| <b>Bathroom Types</b>                                     | Bedroom Types                                                   | <b>Exterior Features</b>                                        | Facilities                                                               |
|-----------------------------------------------------------|-----------------------------------------------------------------|-----------------------------------------------------------------|--------------------------------------------------------------------------|
| <ul><li>Family Bathroom</li><li>Modern Bathroom</li></ul> | <ul><li>Double Bedroom</li><li>Teenager's Bedroom</li></ul>     | <ul><li>Back Garden</li><li>Garden Shed</li><li>Patio</li></ul> | <ul><li>Domestic Power</li><li>Internet Access</li><li>Toilets</li></ul> |
| Floors                                                    | Interior Features                                               | Kitchen Facilities                                              | Kitchen types                                                            |
| <ul><li>Real Wood Floor</li><li>Tiled Floor</li></ul>     | • Furnished                                                     | <ul><li> Island</li><li> Kitchen Diner</li></ul>                | <ul><li> Cream &amp; White Units</li><li> Kitchen With Island</li></ul>  |
| Parking                                                   | Rooms                                                           | Views                                                           | Walls & Windows                                                          |
| • On Street Parking                                       | <ul><li> Hallway</li><li> Living Room</li><li> Lounge</li></ul> | • Residential View                                              | • Painted Walls                                                          |