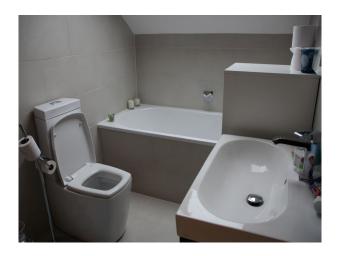

## **Features:**

| <b>Bathroom Types</b>                                     | Bedroom Types                                                   | <b>Exterior Features</b>                                        | Facilities                                                               |
|-----------------------------------------------------------|-----------------------------------------------------------------|-----------------------------------------------------------------|--------------------------------------------------------------------------|
| <ul><li>Family Bathroom</li><li>Modern Bathroom</li></ul> | <ul><li>Double Bedroom</li><li>Teenager's Bedroom</li></ul>     | <ul><li>Back Garden</li><li>Garden Shed</li><li>Patio</li></ul> | <ul><li>Domestic Power</li><li>Internet Access</li><li>Toilets</li></ul> |
| Floors                                                    | Interior Features                                               | Kitchen Facilities                                              | Kitchen types                                                            |
| <ul><li>Real Wood Floor</li><li>Tiled Floor</li></ul>     | • Furnished                                                     | <ul><li> Island</li><li> Kitchen Diner</li></ul>                | <ul><li> Cream &amp; White Units</li><li> Kitchen With Island</li></ul>  |
| Parking                                                   | Rooms                                                           | Views                                                           | Walls & Windows                                                          |
| • On Street Parking                                       | <ul><li> Hallway</li><li> Living Room</li><li> Lounge</li></ul> | • Residential View                                              | • Painted Walls                                                          |