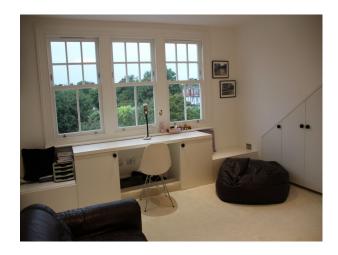

## **Features:**

| <b>Bathroom Types</b>                                     | Bedroom Types                                                   | <b>Exterior Features</b>                                        | Facilities                                                               |
|-----------------------------------------------------------|-----------------------------------------------------------------|-----------------------------------------------------------------|--------------------------------------------------------------------------|
| <ul><li>Family Bathroom</li><li>Modern Bathroom</li></ul> | <ul><li>Double Bedroom</li><li>Teenager's Bedroom</li></ul>     | <ul><li>Back Garden</li><li>Garden Shed</li><li>Patio</li></ul> | <ul><li>Domestic Power</li><li>Internet Access</li><li>Toilets</li></ul> |
| Floors                                                    | Interior Features                                               | Kitchen Facilities                                              | Kitchen types                                                            |
| <ul><li>Real Wood Floor</li><li>Tiled Floor</li></ul>     | • Furnished                                                     | <ul><li> Island</li><li> Kitchen Diner</li></ul>                | <ul><li> Cream &amp; White Units</li><li> Kitchen With Island</li></ul>  |
| Parking                                                   | Rooms                                                           | Views                                                           | Walls & Windows                                                          |
| • On Street Parking                                       | <ul><li> Hallway</li><li> Living Room</li><li> Lounge</li></ul> | • Residential View                                              | • Painted Walls                                                          |