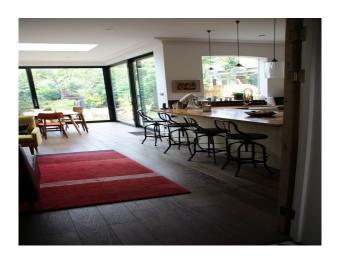

## **Features:**

| <b>Bathroom Types</b>                                     | Bedroom Types                                                   | <b>Exterior Features</b>                                        | Facilities                                                               |
|-----------------------------------------------------------|-----------------------------------------------------------------|-----------------------------------------------------------------|--------------------------------------------------------------------------|
| <ul><li>Family Bathroom</li><li>Modern Bathroom</li></ul> | <ul><li>Double Bedroom</li><li>Teenager's Bedroom</li></ul>     | <ul><li>Back Garden</li><li>Garden Shed</li><li>Patio</li></ul> | <ul><li>Domestic Power</li><li>Internet Access</li><li>Toilets</li></ul> |
| Floors                                                    | Interior Features                                               | Kitchen Facilities                                              | Kitchen types                                                            |
| <ul><li>Real Wood Floor</li><li>Tiled Floor</li></ul>     | • Furnished                                                     | <ul><li> Island</li><li> Kitchen Diner</li></ul>                | <ul><li> Cream &amp; White Units</li><li> Kitchen With Island</li></ul>  |
| Parking                                                   | Rooms                                                           | Views                                                           | Walls & Windows                                                          |
| • On Street Parking                                       | <ul><li> Hallway</li><li> Living Room</li><li> Lounge</li></ul> | • Residential View                                              | • Painted Walls                                                          |