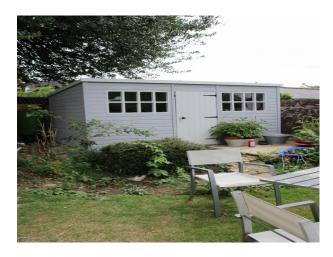

## **Features:**

| <b>Bathroom Types</b>                                     | Bedroom Types                                                   | <b>Exterior Features</b>                                        | Facilities                                                               |
|-----------------------------------------------------------|-----------------------------------------------------------------|-----------------------------------------------------------------|--------------------------------------------------------------------------|
| <ul><li>Family Bathroom</li><li>Modern Bathroom</li></ul> | <ul><li>Double Bedroom</li><li>Teenager's Bedroom</li></ul>     | <ul><li>Back Garden</li><li>Garden Shed</li><li>Patio</li></ul> | <ul><li>Domestic Power</li><li>Internet Access</li><li>Toilets</li></ul> |
| Floors                                                    | Interior Features                                               | Kitchen Facilities                                              | Kitchen types                                                            |
| <ul><li>Real Wood Floor</li><li>Tiled Floor</li></ul>     | • Furnished                                                     | <ul><li> Island</li><li> Kitchen Diner</li></ul>                | <ul><li> Cream &amp; White Units</li><li> Kitchen With Island</li></ul>  |
| Parking                                                   | Rooms                                                           | Views                                                           | Walls & Windows                                                          |
| • On Street Parking                                       | <ul><li> Hallway</li><li> Living Room</li><li> Lounge</li></ul> | • Residential View                                              | • Painted Walls                                                          |