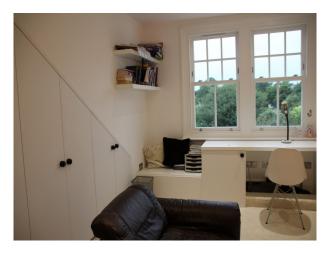

## **Features:**

| <b>Bathroom Types</b>                                     | Bedroom Types                                                   | <b>Exterior Features</b>                                        | Facilities                                                               |
|-----------------------------------------------------------|-----------------------------------------------------------------|-----------------------------------------------------------------|--------------------------------------------------------------------------|
| <ul><li>Family Bathroom</li><li>Modern Bathroom</li></ul> | <ul><li>Double Bedroom</li><li>Teenager's Bedroom</li></ul>     | <ul><li>Back Garden</li><li>Garden Shed</li><li>Patio</li></ul> | <ul><li>Domestic Power</li><li>Internet Access</li><li>Toilets</li></ul> |
| Floors                                                    | Interior Features                                               | Kitchen Facilities                                              | Kitchen types                                                            |
| <ul><li>Real Wood Floor</li><li>Tiled Floor</li></ul>     | • Furnished                                                     | <ul><li> Island</li><li> Kitchen Diner</li></ul>                | <ul><li> Cream &amp; White Units</li><li> Kitchen With Island</li></ul>  |
| Parking                                                   | Rooms                                                           | Views                                                           | Walls & Windows                                                          |
| • On Street Parking                                       | <ul><li> Hallway</li><li> Living Room</li><li> Lounge</li></ul> | • Residential View                                              | • Painted Walls                                                          |