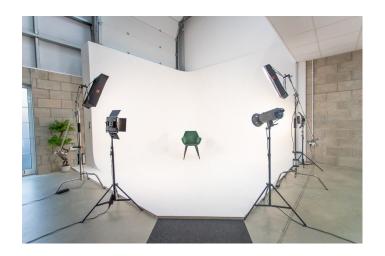

## Interior

Fully equip studio. Space is 7 meters wide and 3.5 meters tall. The studio has an 80% transparent roof allowing Natural light to enter the building. The studio has access to  $8 \times 13$  amp sockets and our client area, kitchen and disabled access bathroom are also included. The studio totals 776 sqft on the ground floor.