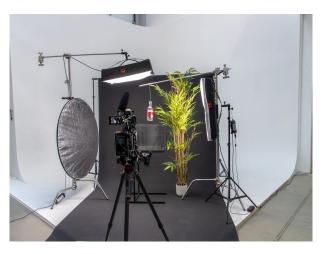

## Interior

Fully equip studio. Space is 7 meters wide and 3.5 meters tall. The studio has an 80% transparent roof allowing Natural light to enter the building. The studio has access to  $8 \times 13$  amp sockets and our client area, kitchen and disabled access bathroom are also included. The studio totals 776 sqft on the ground floor.