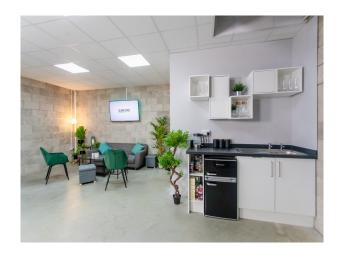

## Interior

Fully equip studio. Space is 7 meters wide and 3.5 meters tall. The studio has an 80% transparent roof allowing Natural light to enter the building. The studio has access to  $8 \times 13$  amp sockets and our client area, kitchen and disabled access bathroom are also included. The studio totals 776 sqft on the ground floor.