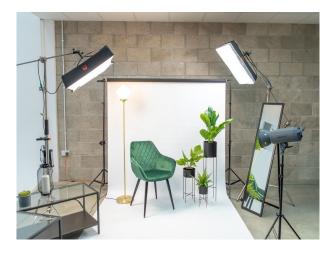

## Interior

Fully equip studio. Space is 7 meters wide and 3.5 meters tall. The studio has an 80% transparent roof allowing Natural light to enter the building. The studio has access to  $8 \times 13$  amp sockets and our client area, kitchen and disabled access bathroom are also included. The studio totals 776 sqft on the ground floor.