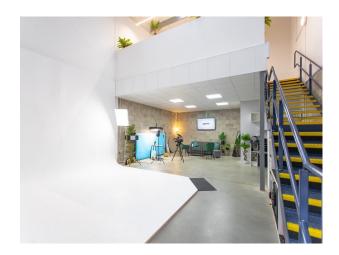

## Interior

Fully equip studio. Space is 7 meters wide and 3.5 meters tall. The studio has an 80% transparent roof allowing Natural light to enter the building. The studio has access to  $8 \times 13$  amp sockets and our client area, kitchen and disabled access bathroom are also included. The studio totals 776 sqft on the ground floor.