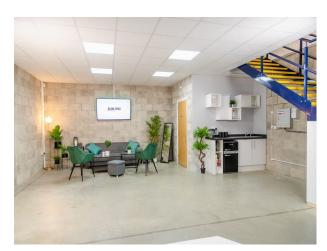

## Interior

Fully equip studio. Space is 7 meters wide and 3.5 meters tall. The studio has an 80% transparent roof allowing Natural light to enter the building. The studio has access to  $8 \times 13$  amp sockets and our client area, kitchen and disabled access bathroom are also included. The studio totals 776 sqft on the ground floor.