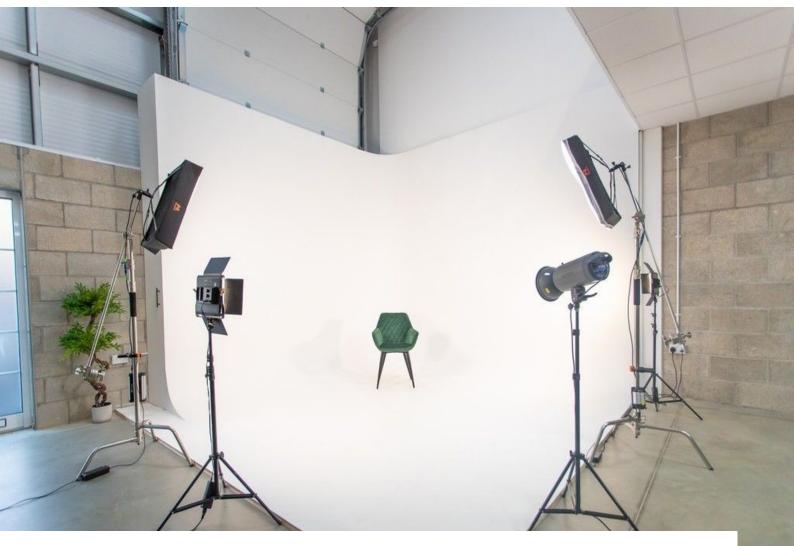

## Interior

Fully equip studio. Space is 7 meters wide and 3.5 meters tall. The studio has an 80% transparent roof allowing Natural light to enter the building. The studio has access to  $8 \times 13$  amp sockets and our client area, kitchen and disabled access bathroom are also included. The studio totals 776 sqft on the ground floor.