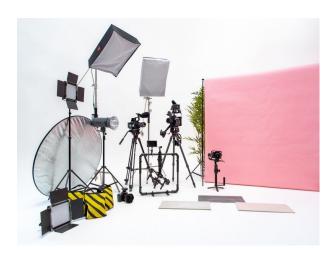

## Interior

Fully equip studio. Space is 7 meters wide and 3.5 meters tall. The studio has an 80% transparent roof allowing Natural light to enter the building. The studio has access to  $8 \times 13$  amp sockets and our client area, kitchen and disabled access bathroom are also included. The studio totals 776 sqft on the ground floor.