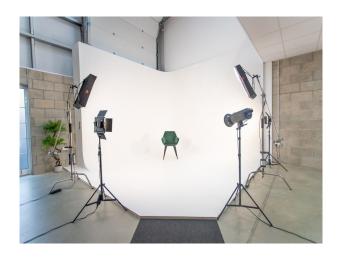

## Interior

Fully equip studio. Space is 7 meters wide and 3.5 meters tall. The studio has an 80% transparent roof allowing Natural light to enter the building. The studio has access to  $8 \times 13$  amp sockets and our client area, kitchen and disabled access bathroom are also included. The studio totals 776 sqft on the ground floor.