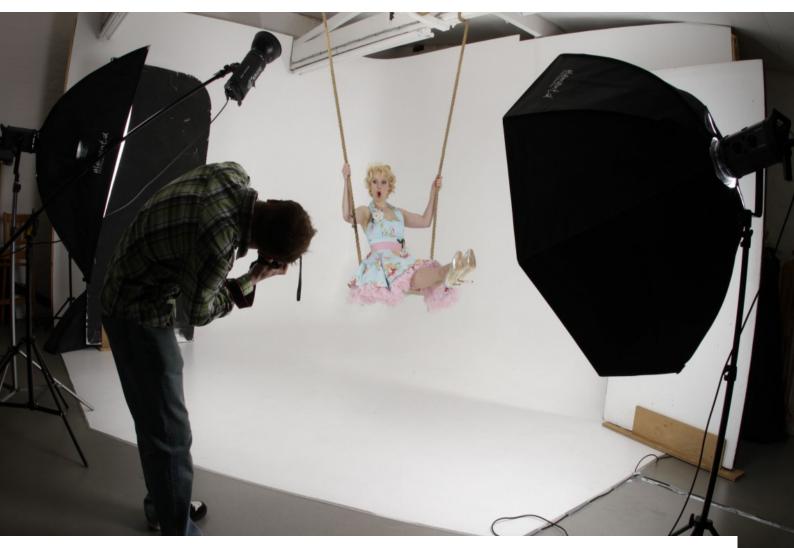

## Interior

Photographic studio in a converted warehouse. The studio has a corner white cove, kitchenette, hair/make-up room and a dressing room.