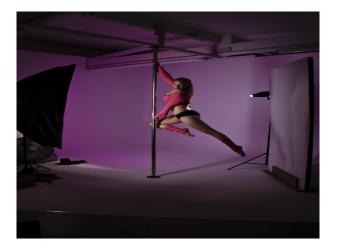

## Interior

Photographic studio in a converted warehouse. The studio has a corner white cove, kitchenette, hair/make-up room and a dressing room.