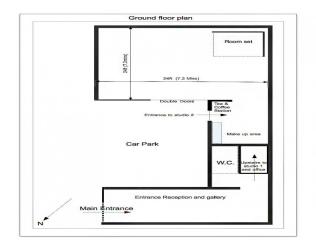

## Interior

Photographic studio in a converted warehouse. The studio has a corner white cove, kitchenette, hair/make-up room and a dressing room.