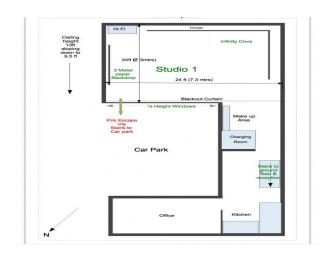

## Interior

Photographic studio in a converted warehouse. The studio has a corner white cove, kitchenette, hair/make-up room and a dressing room.