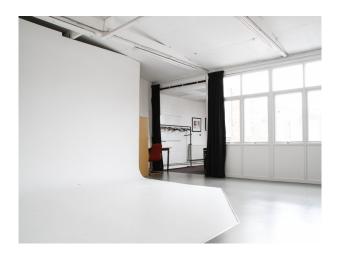

## Interior

Photographic studio in a converted warehouse. The studio has a corner white cove, kitchenette, hair/make-up room and a dressing room.