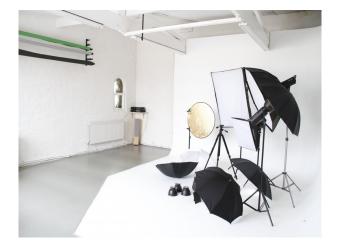

## Interior

Photographic studio in a converted warehouse. The studio has a corner white cove, kitchenette, hair/make-up room and a dressing room.