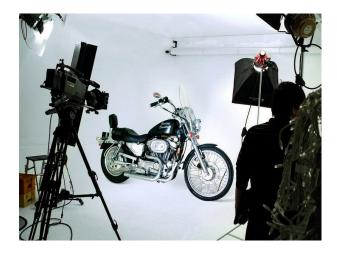

### Interior

Studio space with selection of white or coloured backdrops Kitchenette for tea/coffee Vehicle access for cars  $\hat{\mathbf{A}}$ 