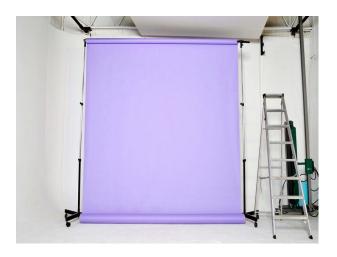

### Interior

Studio space with selection of white or coloured backdrops Kitchenette for tea/coffee Vehicle access for cars  $\hat{\mathbf{A}}$ 