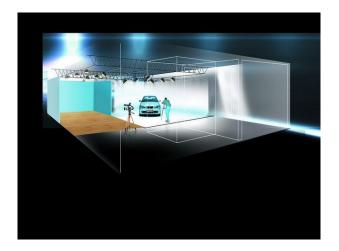

## **Photographic Studio With Vehicle Access**

Film and photographic studio with vehicle access, changing space and green room  $\,$ 

Location: West Sussex, United Kingdom

Within the M25: No

Categories: Film Studios | Music Studios

### Interior

Studio space with selection of white or coloured backdrops Kitchenette for tea/coffee Vehicle access for cars  $\hat{\mathbf{A}}$ 