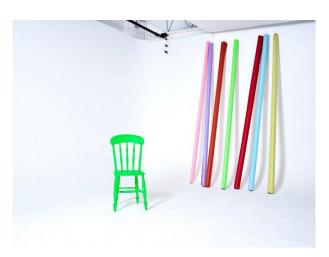

### Interior

Studio space with selection of white or coloured backdrops Kitchenette for tea/coffee Vehicle access for cars  $\hat{\mathbf{A}}$ 